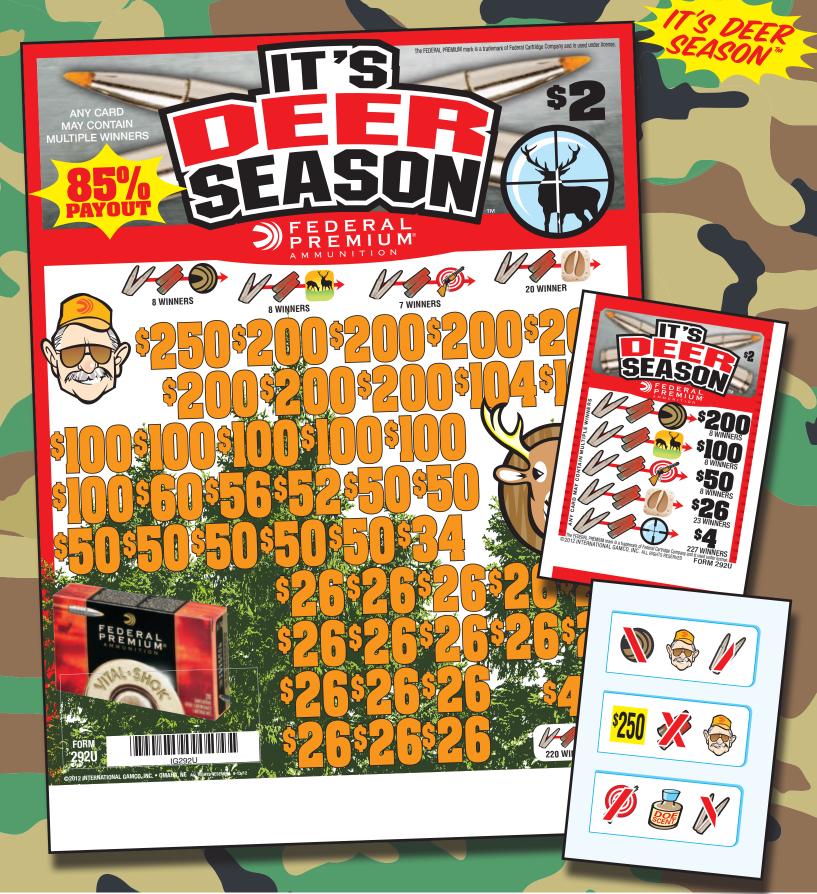

## IT'S DEER SEASON™ MN Extended Payouts

| IT'S DEER       | SEASON    | 292U/\$2.00        |
|-----------------|-----------|--------------------|
| TAKES IN: 2,54  |           |                    |
|                 |           | \$1,600.00         |
| ( ) 8 @         |           | 800.00             |
| 8 @             |           | 400.00             |
| 23 @            |           | 598.00             |
| 227 @           |           | 908.00             |
| EXTEN           | DED PA    |                    |
| T               |           | \$250.00           |
| 7 @<br>2 @      |           | 1,400.00<br>208.00 |
| 6 @             |           | 600.00             |
| 1 @             |           | 60.00              |
| 1@              | 56.00     | 56.00              |
| 1@              |           | 52.00              |
| 7 @             |           | 350.00             |
| 1@              |           | 34.00              |
| 16 @            |           | 416.00             |
| 1@              |           | 16.00              |
| 2 @             |           | 24.00              |
| 210 @           |           | 840.00             |
| Definite Payout | 84.50%    | \$4,306.00         |
| GROSS PI        | KUFIT     | \$790.00           |
| E DEALS DED C   | ACE #DEAI | 8-9-12             |