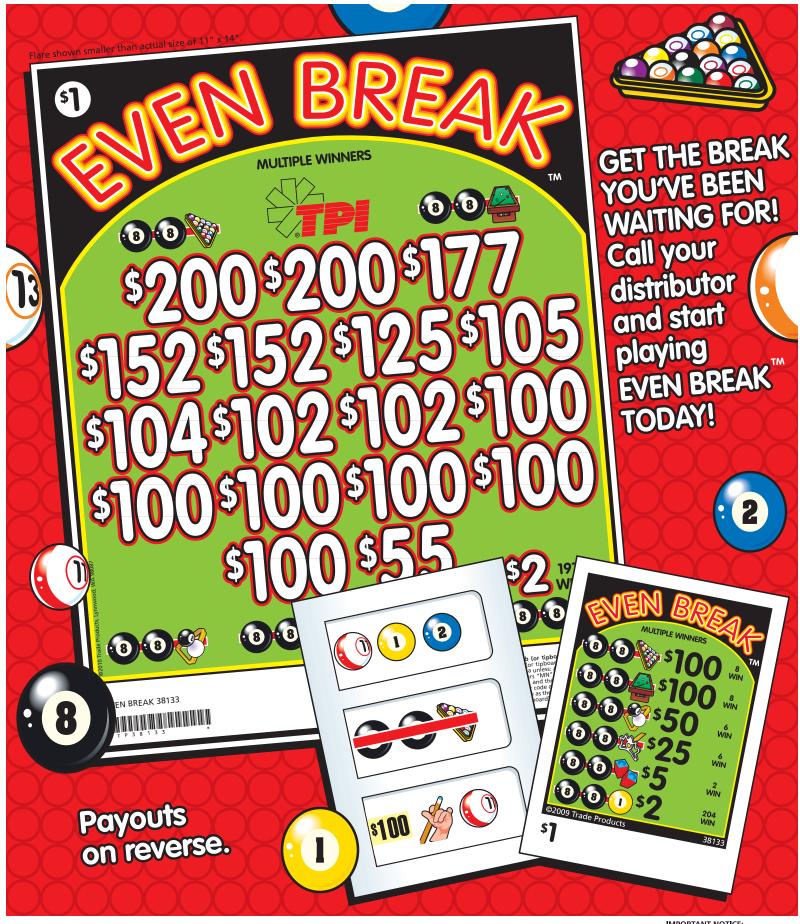

## **PAYOUTS**

| <b>EVEN BREAK / \$1 / No</b> | o. 38132 |
|------------------------------|----------|
| Takes In: 3120 @ 1.00        |          |
| Pays Out:                    |          |
| 8 Win @ \$100.00             | \$800.00 |
| 8 Win @ \$100.00             |          |
| 5 Win @ \$ 50.00             |          |
| 4 Win @ \$ 25.00             |          |
| 10 Win @ \$ 5.00             |          |
| 350 Win @ \$ 1.00            |          |
| Combinations:                | ,        |
| 2 Win @ \$200.00             | \$400.00 |
| 1 Win @ \$155.00             | \$155.00 |
| 1 Win @ \$152.00             |          |
| 1 Win @ \$110.00             |          |
| 1 Win @ \$105.00             | \$105.00 |
| 2 Win @ \$102.00             |          |
| 7 Win @ \$100.00             |          |
| 1 Win @ \$ 55.00             |          |
| 1 Win @ \$ 52.00             | \$ 52.00 |
| 1 Win @ \$ 50.00             | \$ 50.00 |
| 1 Win @ \$ 10.00             | \$ 10.00 |
| 3 Win @ \$ 5.00              | \$ 15.00 |
| 20 Win @ \$ 2.00             | \$ 40.00 |
| 302 Win @ \$ 1.00            | \$302.00 |
| TOTAL PAY OUT:               |          |
| GROSS PROFIT:                | \$770.00 |
| 75% pay out • 25% profit     |          |
| 18 POSTED WINN               |          |
| \$302 Maximum Las            | t Sale   |

| <b>EVEN BREA</b>   | K / \$         | 1 / No 381   | 22                      |
|--------------------|----------------|--------------|-------------------------|
| Takes In: 3120     |                |              |                         |
| Pays Out:          | ₩ I.           | .00          | 120.00                  |
|                    | าก กก          | \$           | ยบบ บบ                  |
| 2 Win @ \$10       | 10.00<br>10 nn | \$           | 800.00                  |
|                    |                | \$           |                         |
| 6 Win @ ¢ 1        | )U.UU          | \$           | 300.00<br>150 00        |
| 2 Win @ ¢          | 5.00<br>5.00   | φ            | 100.00<br>10 00         |
| 204 Win @ \$       | 2.00           | \$           | 10.00<br>NN 9N <i>1</i> |
| Combinations       |                | Φ            | 400.00                  |
|                    |                | •            | 400 OO                  |
| 2 VVIII @ \$20     | JU.UU          | \$           | 400.00<br>177.00        |
|                    |                | \$           |                         |
| 2 VVIII @ \$13     | )Z.UU          | \$           | 3U4.UU                  |
| 1 WIN @ \$12       | 25.UU          | \$           | 125.00                  |
|                    |                | \$           |                         |
|                    |                | \$           |                         |
| 2 Win @ \$10       | J2.UU          | \$           | 204.00                  |
|                    |                | \$           |                         |
|                    |                | <u>\$</u>    |                         |
|                    |                | <u>\$</u>    |                         |
| 4 Win @ \$         | 4.00           | \$           | 16.00                   |
| 186 Win @ \$       | 2.00           | \$           | 372.00                  |
| <b>TOTAL PAY O</b> | JT:            | \$2          | 468.00                  |
| <b>GROSS PROFI</b> | Т:             | \$(          | 652.00                  |
| 79% pay out •      |                |              | s/case                  |
|                    |                | WINNERS      |                         |
| \$184 Ma           | ximu           | ım Last Sale | !                       |
| ~                  |                |              |                         |

CASES or DEALS

| <b>EVEN BREAK/</b> \$ | S1 / No. 38134      |
|-----------------------|---------------------|
| Takes In: 3120 @ 1    | .00\$3120.00        |
| Pays Out:             |                     |
| 8 Win @ \$100.00      | \$800.00            |
| 8 Win @ \$100.00      | \$800.00            |
| 4 Win @ \$ 50.00      | \$200.00            |
|                       | \$100.00            |
| 4 Win @ \$ 5.00       | \$ 20.00            |
| 310 Win @ \$ 1.00     |                     |
| Combinations:         | ,                   |
| 2 Win @ \$200.00      | \$400.00            |
|                       | \$180.00            |
|                       | \$150.00            |
|                       | \$110.00            |
|                       | \$204.00            |
| 7 Win @ \$100.00      | \$700.00            |
|                       | \$ 75.00            |
|                       | \$ 52.00            |
|                       | \$ 50.00            |
|                       | 5.00                |
| 10 Win @ \$ 2.00      | \$ 20.00            |
| 284 Win @\$ 1.00      | \$284.00            |
| TOTAL PAY OUT:        | \$2230.00           |
| GROSS PROFIT:         |                     |
| 71% nav out • 29%     | profit • 4 dls/case |
| 17 POSTED             | WINNERS             |
| \$422 Maximi          |                     |
| ψτ22 IVIαXIIIII       | lin East Oale       |
| 卌                     |                     |

CASES or DEALS

|       | \$302 Maximi | um Last Sale |
|-------|--------------|--------------|
| ORDER | CASES o      | or DEALS     |

| EVEN BREAK / \$1 / No. 38136          |
|---------------------------------------|
| Takes In: 3160 @ 1.00\$3160.00        |
| Pays Out:                             |
| 8 Win @ \$100.00\$800.00              |
| 8 Win @ \$100.00\$800.00              |
| 6 Win @ \$ 50.00\$300.00              |
| 4 Win @ \$ 25.00\$100.00              |
| 4 Win @ \$ 4.00\$ 16.00               |
| 190 Win @ \$ 2.00\$380.00             |
| Combinations:                         |
| 3 Win @ \$204.00\$612.00              |
| 1 Win @ \$150.00\$150.00              |
| 1 Win @ \$125.00\$125.00              |
| 1 Win @ \$104.00\$104.00              |
| 4 Win @ \$102.00\$408.00              |
| 5 Win @ \$100.00\$500.00              |
| 1 Win @ \$ 52.00\$ 52.00              |
| 1 Win @ \$ 50.00\$ 50.00              |
| 1 Win @ \$ 27.00\$ 27.00              |
| 184 Win @ \$ 2.00\$368.00             |
| TOTAL PAY OUT:\$2396.00               |
| GROSS PROFIT:\$764.00                 |
| 75% pay out • 25% profit • 4 dls/case |
| 17 POSTED WINNERS                     |
| \$290 Maximum Last Sale               |
| cc                                    |
| <u> </u>                              |
|                                       |
| CASES or DEALS                        |

| EVENI DDEAV / ¢2 / No. 20127                                       |
|--------------------------------------------------------------------|
| <b>EVEN BREAK / \$2 / No. 38137</b> Takes In: 3960 @ 2.00\$7920.00 |
| Pays Out:                                                          |
| 8 Win @ \$500.00\$4000.00                                          |
| 4 Win @ \$200.00\$ 800.00                                          |
| 4 Win @ \$100.00\$ 400.00                                          |
| 5 Win @ \$ 50.00\$ 250.00                                          |
| 10 Win @ \$ 4.00\$ 40.00                                           |
| 300 Win @ \$ 2.00\$ 600.00                                         |
| Combinations:                                                      |
| 8 Win @ \$500.00\$4000.00                                          |
| 2 Win @ \$250.00\$ 500.00                                          |
| 2 Win @ \$200.00\$ 400.00                                          |
| 1 Win @ \$108.00\$ 108.00                                          |
| 4 Win @ \$100.00\$ 400.00<br>1 Win @ \$ 62.00\$ 62.00              |
| 5 Win @ \$ 4.00\$ 20.00                                            |
| 300 Win @\$ 2.00\$ 600.00                                          |
| TOTAL PAY OUT:\$6090.00                                            |
| GROSS PROFIT:\$1830.00                                             |
| 76% pay out • 24% profit • 3 dls/case                              |
| 18 POSTED WINNERS                                                  |
| \$599 Maximum Last Sale                                            |
| RDER                                                               |
| CASES or DEALS                                                     |

| EVEN BREAK / \$1 / No. 38138          |
|---------------------------------------|
| Takes In: 3160 @ 1.00\$3160.00        |
| Pays Out:                             |
| 8 Win @ \$100.00\$ 800.00             |
| 4 Win @ \$100.00\$ 400.00             |
| 4 Win @ \$100.00\$ 400.00             |
| 8 Win @ \$ 50.00\$ 400.00             |
| 8 Win @ \$ 25.00\$ 200.00             |
| 8 Win @ \$ 25.00\$ 200.00             |
| Combinations:                         |
| 6 Win @ \$200.00\$1200.00             |
| 10 Win @ \$100.00\$1000.00            |
| 4 Win @ \$ 50.00\$ 200.00             |
| TOTAL PAY OUT:\$2400.00               |
| GROSS PROFIT:\$760.00                 |
| 75% pay out • 25% profit • 4 dİs/case |
| 20 POSTED WINNERS                     |
| \$286 Maximum Last Sale               |
| H                                     |
| 9                                     |
| CASES or DEALS                        |
|                                       |