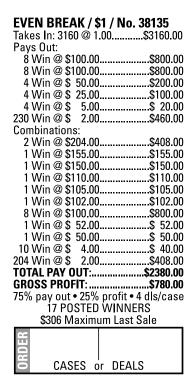

CASES or DEALS

|       | \$302 Maximi | um Last Sale |
|-------|--------------|--------------|
| ORDER | CASES o      | or DEALS     |

| EVEN BREAK / \$1 / No. 38136          |
|---------------------------------------|
| Takes In: 3160 @ 1.00\$3160.00        |
| Pays Out:                             |
| 8 Win @ \$100.00\$800.00              |
| 8 Win @ \$100.00\$800.00              |
| 6 Win @ \$ 50.00\$300.00              |
| 4 Win @ \$ 25.00\$100.00              |
| 4 Win @ \$ 4.00\$ 16.00               |
| 190 Win @ \$ 2.00\$380.00             |
| Combinations:                         |
| 3 Win @ \$204.00\$612.00              |
| 1 Win @ \$150.00\$150.00              |
| 1 Win @ \$125.00\$125.00              |
| 1 Win @ \$104.00\$104.00              |
| 4 Win @ \$102.00\$408.00              |
| 5 Win @ \$100.00\$500.00              |
| 1 Win @ \$ 52.00\$ 52.00              |
| 1 Win @ \$ 50.00\$ 50.00              |
| 1 Win @ \$ 27.00\$ 27.00              |
| 184 Win @ \$ 2.00\$368.00             |
| TOTAL PAY OUT:\$2396.00               |
| GROSS PROFIT:\$764.00                 |
| 75% pay out • 25% profit • 4 dls/case |
| 17 POSTED WINNERS                     |
| \$290 Maximum Last Sale               |
| cc                                    |
| <u> </u>                              |
|                                       |
| CASES or DEALS                        |