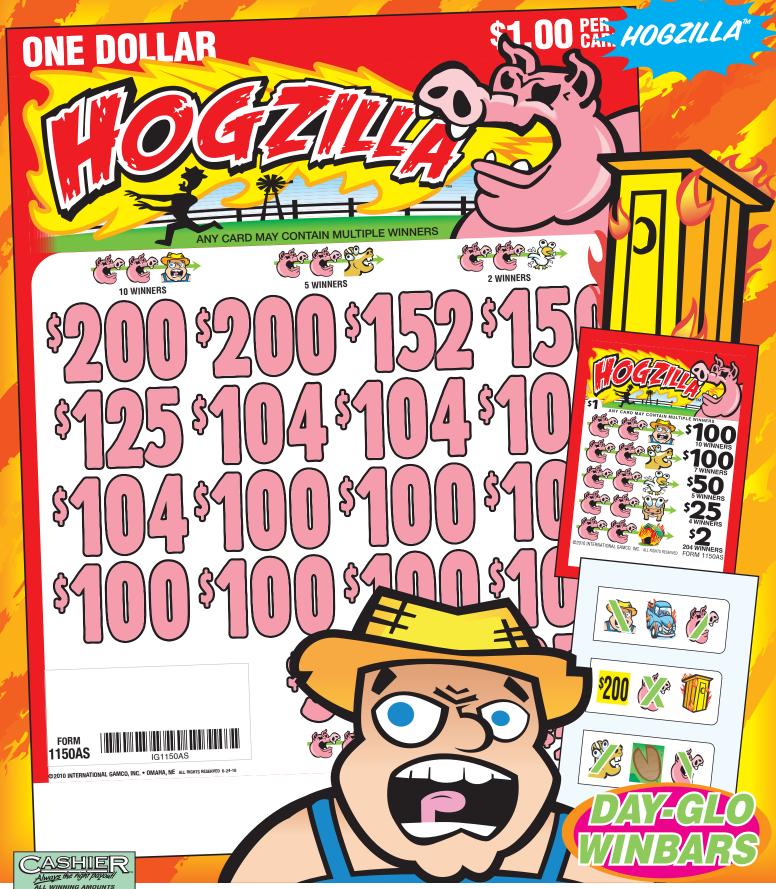

| 1 | Hogzilla                                                                                                                                         | FORM 1150AS/\$1.00                                                                                                                                                                                 | _ |
|---|--------------------------------------------------------------------------------------------------------------------------------------------------|----------------------------------------------------------------------------------------------------------------------------------------------------------------------------------------------------|---|
| ı | DAVC OUT.                                                                                                                                        | 8 @ \$1.00 \$3,136.00                                                                                                                                                                              |   |
| l | 10 Winners @<br>7 Winners @                                                                                                                      | \$100.00 \$1,000.00<br>100.00 700.00                                                                                                                                                               |   |
| l | 5 Winners @<br>4 Winners @<br>204 Winners @                                                                                                      | \$100.00 \$1,000.00<br>100.00 700.00<br>50.00 250.00<br>25.00 100.00<br>2.00 408.00<br>78.38% \$2,458.00                                                                                           |   |
| ı | DEFINITE PAYOUT                                                                                                                                  | 78.38%\$2,458.00                                                                                                                                                                                   |   |
| ı | 5 DEALS PER CASE                                                                                                                                 | T\$678.00                                                                                                                                                                                          |   |
|   |                                                                                                                                                  | ED 18 OUT 6 @ \$1.00 \$3,136.00                                                                                                                                                                    |   |
|   | PAYS OUT:  2 Winners @ 1 Winner @ 1 Winner @ 4 Winners @ 7 Winners @ 2 Winners @ 1 Winner @ 3 Winners @ 1 Winner @ 184 Winners @ DEFINITE PAYOUT | \$200.00 \$ 400.00<br>152.00 152.00<br>150.00 150.00<br>125.00 125.00<br>104.00 700.00<br>50.00 100.00<br>25.00 25.00<br>6.00 18.00<br>4.00 4.00<br>2.00 368.00<br>78.38% \$2,458.00<br>T \$678.00 |   |
|   | ANY CARD MAY CONTAIN MULTIF                                                                                                                      |                                                                                                                                                                                                    |   |