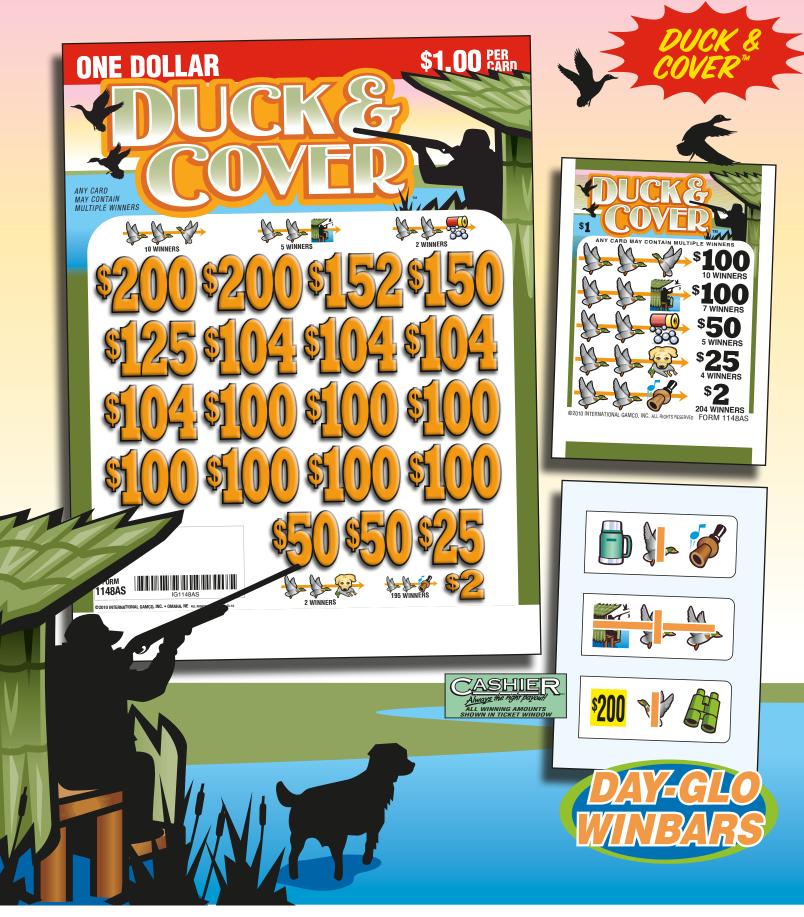

## Duck & Cover<sup>™</sup> MN Extended Payouts

| DUCK & Cover FORM 1148CQ/\$1.00                                                                                                                                                                                                                                                                                                                                                                                                                                                                                                                                              | DUCK & Cover FORM 1148BU/\$1.00                                                                                                                                                                                                                                                                                                                                                                                                                                                                                                                                                                            | DUCK & COVER FORM 1148AS/\$1.00                                                                                                                                                                                                                                                                                                                                                                                                                                                                                                                                                                                                                                                                                                                                                                                                                                                                                                                                                                                                                                                          | DUCK & Cover FORM 1148AV/\$1.00                                                                                                                                                                                                                                                                                                                                                                                                                                         |
|------------------------------------------------------------------------------------------------------------------------------------------------------------------------------------------------------------------------------------------------------------------------------------------------------------------------------------------------------------------------------------------------------------------------------------------------------------------------------------------------------------------------------------------------------------------------------|------------------------------------------------------------------------------------------------------------------------------------------------------------------------------------------------------------------------------------------------------------------------------------------------------------------------------------------------------------------------------------------------------------------------------------------------------------------------------------------------------------------------------------------------------------------------------------------------------------|------------------------------------------------------------------------------------------------------------------------------------------------------------------------------------------------------------------------------------------------------------------------------------------------------------------------------------------------------------------------------------------------------------------------------------------------------------------------------------------------------------------------------------------------------------------------------------------------------------------------------------------------------------------------------------------------------------------------------------------------------------------------------------------------------------------------------------------------------------------------------------------------------------------------------------------------------------------------------------------------------------------------------------------------------------------------------------------|-------------------------------------------------------------------------------------------------------------------------------------------------------------------------------------------------------------------------------------------------------------------------------------------------------------------------------------------------------------------------------------------------------------------------------------------------------------------------|
| TAKES IN: 2,450 @ \$1.00 \$2,450.00<br>PAYS OUT:                                                                                                                                                                                                                                                                                                                                                                                                                                                                                                                             | TAKES IN: 3,136 @ \$1.00 \$3,136.00                                                                                                                                                                                                                                                                                                                                                                                                                                                                                                                                                                        | TAKES IN: 3,136 @ \$1.00 \$3,136.00                                                                                                                                                                                                                                                                                                                                                                                                                                                                                                                                                                                                                                                                                                                                                                                                                                                                                                                                                                                                                                                      | TAKES IN: 3,185 @ \$1.00 \$3,185.00<br>PAYS OUT:                                                                                                                                                                                                                                                                                                                                                                                                                        |
| 6 Winners @   \$100.00   \$600.00     6 Winners @   100.00   \$600.00     4 Winners @   50.00   200.00     4 Winners @   5.00   200.00     209 Winners @   2.00   418.00     DEFINITE PAYOUT   75.02%   \$1,838.00                                                                                                                                                                                                                                                                                                                                                           | PAYS OUT:   \$100.00   \$1,400.00     14 Winners @   \$0.00   \$600.00     12 Winners @   50.00   \$600.00     7 Winners @   10.00   \$70.00     6 Winners @   5.00   \$30.00     257 Winners @   1.00   \$257.00     DEFINITE PAYOUT   75.16%   \$2,357.00                                                                                                                                                                                                                                                                                                                                                | PAXE WIT:   0,100 (0,100)   0,100 (0,100)   0,100 (0,100)   0,100 (0,100)   0,100 (0,100)   0,100 (0,100)   0,100 (0,100)   0,100 (0,100)   0,100 (0,100)   0,100 (0,100)   0,100 (0,100)   0,100 (0,100)   0,100 (0,100)   0,100 (0,100)   0,100 (0,100)   0,100 (0,100)   0,100 (0,100)   0,100 (0,100)   0,100 (0,100)   0,100 (0,100)   0,100 (0,100)   0,100 (0,100)   0,100 (0,100)   0,100 (0,100)   0,100 (0,100)   0,100 (0,100)   0,100 (0,100)   0,100 (0,100)   0,100 (0,100)   0,100 (0,100)   0,100 (0,100)   0,100 (0,100)   0,100 (0,100)   0,100 (0,100)   0,100 (0,100)   0,100 (0,100)   0,100 (0,100)   0,100 (0,100)   0,100 (0,100)   0,100 (0,100)   0,100 (0,100)   0,100 (0,100)   0,100 (0,100)   0,100 (0,100)   0,100 (0,100)   0,100 (0,100)   0,100 (0,100)   0,100 (0,100)   0,100 (0,100)   0,100 (0,100)   0,100 (0,100)   0,100 (0,100)   0,100 (0,100)   0,100 (0,100)   0,100 (0,100)   0,100 (0,100)   0,100 (0,100)   0,100 (0,100)   0,100 (0,100)   0,100 (0,100)   0,100 (0,100)   0,100 (0,100)   0,100 (0,100)   0,100 (0,100)   0,100 (0,100 | 10 Winners @ \$100.00 \$1,000.00   8 Winners @ 100.00 800.00   4 Winners @ 55.00 220.00   5 Winners @ 4.00 20.00   353 Winners @ 1.00 353.00   DEFINITE PAYOUT 75.13% \$2,393.00                                                                                                                                                                                                                                                                                        |
| GROSS PROFIT \$612.00   6 DEALS PER CASE \$143000000000000000000000000000000000000                                                                                                                                                                                                                                                                                                                                                                                                                                                                                           | GROSS PROFIT \$779.00   5 DEALS PER CASE \$169   EXTENDED \$3,136   TAKES IN: 3,136 \$3,136.00                                                                                                                                                                                                                                                                                                                                                                                                                                                                                                             | GROSS PROFIT \$678.00   5 DEALS PER CASE \$878.00   EXTENDED \$3,136.00   PAYS OUT: \$3,136.00                                                                                                                                                                                                                                                                                                                                                                                                                                                                                                                                                                                                                                                                                                                                                                                                                                                                                                                                                                                           | CROSS PROFIT   \$792.00     5 DEALS PER CASE   \$792.00     TAKES IN:   3,185 @ \$1.00     PAYS OUT:   \$3,185.00                                                                                                                                                                                                                                                                                                                                                       |
| 2 Winners @   \$152.00   \$304.00     3 Winners @   102.00   306.00     7 Winners @   100.00   700.00     1 Winner @   59.00   59.00     1 Winner @   55.00   55.00     1 Winner @   7.00   7.00     1 Winner @   7.00   50.00     1 Winner @   50.00   50.00     1 Winner @   5.00   50.00     1 Winner @   5.00   4.00     199 Winners @   2.00   398.00     DEFINITE PAYOUT   75.02%   \$1,838.00                                                                                                                                                                         | PAYS OUT: 1 Winner @ \$250.00\$ 250.00   1 Winner @ 220.00\$ 220.00   1 Winner @ 210.00\$ 220.00   1 Winner @ 205.00\$ 200.00   1 Winner @ 205.00\$ 200.00   2 Winners @ 110.00\$ 220.00   2 Winners @ 105.00\$ 200.00   5 Winners @ 101.00\$ 505.00   2 Winners @ 100.00\$ 200.00   1 Winner @ 55.00\$ 55.00   2 Winners @ 10.00\$ 200.00   1 Winner @ 55.00\$ 200.00   2 Winners @ 10.00\$ 200.00   2 Winners @ 10.00                                   | 2 Winners @ \$200.00 400.00   1 Winner @ 152.00 152.00   1 Winner @ 150.00 150.00   1 Winner @ 125.00 125.00   4 Winner @ 125.00 125.00   4 Winners @ 104.00 416.00   7 Winners @ 100.00 700.00   2 Winners @ 50.00 100.00   1 Winner @ 25.00 25.00   3 Winners @ 6.00 18.00   1 Winner @ 2.00 368.00                                                                                                                                                                                                                                                                                                                                                                                                                                                                                                                                                                                                                                                                                                                                                                                    | 2 Winners @ \$200.00 \$400.00   1 Winner @ 163.00 163.00   1 Winner @ 155.00 155.00   1 Winner @ 102.00 102.00   4 Winners @ 101.00 404.00   7 Winners @ 100.00 700.00   1 Winner @ 60.00 60.00   1 Winner @ 55.00 55.00   1 Winner @ 3.00 6.00   1 Winner @ 3.00 2.00   338 Winners @ 1.00 338.00                                                                                                                                                                      |
| GROSS PROFIT                                                                                                                                                                                                                                                                                                                                                                                                                                                                                                                                                                 | 252 Winners @   1.00                                                                                                                                                                                                                                                                                                                                                                                                                                                                                                                                                                                       | Id4 withingis (2.00   300.00     DEFINITE PAYOUT 78.38%   \$2,458.00     GROSS PROFIT   \$678.00     ANY CARD MAY CONTAIN MULTIPLE WINNERS   6-22-10                                                                                                                                                                                                                                                                                                                                                                                                                                                                                                                                                                                                                                                                                                                                                                                                                                                                                                                                     | 338 Winners @   1.00   338.00     DEFINITE PAYOUT 75.13%   \$2,393.00     GROSS PROFIT   \$792.00     ANY CARD MAY CONTAIN MULTIPLE WINNERS   6-22-10                                                                                                                                                                                                                                                                                                                   |
| DUCK & COVER FORM 1148AW/\$1.00                                                                                                                                                                                                                                                                                                                                                                                                                                                                                                                                              | DUCK & COVER FORM 1148AX/\$1.00                                                                                                                                                                                                                                                                                                                                                                                                                                                                                                                                                                            | DUCK & COVER FORM 1148CC/\$1.00                                                                                                                                                                                                                                                                                                                                                                                                                                                                                                                                                                                                                                                                                                                                                                                                                                                                                                                                                                                                                                                          | DUCK & COVER FORM 1148BF/\$2.00                                                                                                                                                                                                                                                                                                                                                                                                                                         |
| TAKES IN:   3,185 @ \$1.00\$3,185.00     PAYS OUT:   9 Winners @ \$100.00\$ 900.00     6 Winners @ \$100.00\$ 900.00   600.00     5 Winners @ \$5.00\$ 275.00     10 Winners @ \$5.00\$ 275.00     219 Winners @ \$2.00\$ 438.00                                                                                                                                                                                                                                                                                                                                             | TAKES IN: 3,185 @ \$1.00 \$3,185.00   PAYS OUT: 8 \$100.00 \$800.00   8 Winners @ \$100.00 \$800.00   6 Winners © 55.00 \$30.00   16 Winners © 50.00 \$80.00   190 Winners © 2.00 \$30.00                                                                                                                                                                                                                                                                                                                                                                                                                  | TAKES IN:   3,234   @ \$1.00   \$3,234.00     PAYS OUT:   4   400.00   600.00   600.00   600.00   600.00   600.00   600.00   600.00   600.00   600.00   600.00   600.00   600.00   600.00   600.00   600.00   600.00   600.00   600.00   600.00   600.00   600.00   600.00   600.00   600.00   600.00   600.00   600.00   600.00   600.00   600.00   600.00   600.00   600.00   600.00   600.00   600.00   600.00   600.00   600.00   600.00   600.00   600.00   600.00   600.00   600.00   600.00   600.00   600.00   600.00   600.00   600.00   600.00   600.00   600.00   600.00   600.00   600.00   600.00   600.00   600.00   600.00   600.00   600.00   600.00   600.00   600.00   600.00   600.00   600.00   600.00   600.00   600.00   600.00   600.00   600.00   600.00   600.00 </td <td>253 Winners @ 4.00 1,012.00</td>                                                                                                                                                                                                                                                      | 253 Winners @ 4.00 1,012.00                                                                                                                                                                                                                                                                                                                                                                                                                                             |
| DEFINITE PAYOUT   71.05%   \$2,263.00     GROSS PROFIT   \$922.00     5 DEALS PER CASE   \$000000000000000000000000000000000000                                                                                                                                                                                                                                                                                                                                                                                                                                              | DEFINITE PAYOUT 75.04%   \$2,390.00     GROSS PROFIT   \$795.00     5 DEALS PER CASE   \$795.00     EXTENDED   \$100                                                                                                                                                                                                                                                                                                                                                                                                                                                                                       | DEFINITE PAYOUT 74.21% \$2,400.00   GROSS PROFIT \$834.00   5 DEALS PER CASE \$2050   EXTENDED \$2050                                                                                                                                                                                                                                                                                                                                                                                                                                                                                                                                                                                                                                                                                                                                                                                                                                                                                                                                                                                    | DEFINITE PAYOUT 78.82%\$3,862.00<br>GROSS PROFIT\$1,038.00<br>6 DEALS PER CASE<br>EXTENDED                                                                                                                                                                                                                                                                                                                                                                              |
| TAKES IN:   3,185 @ \$1.00   \$3,185.00     PAYS OUT:   2   \$200.00   \$400.00     2   Winners @ \$200.00   \$400.00     2   Winners @ \$155.00   \$310.00     2   Winners @ \$105.00   \$210.00     7   Winners @ \$100.00   \$700.00     1   Winner @ \$7.00   \$7.00     2   Winners @ \$5.00   \$110.00     1   Winner @ \$5.00   \$15.00     2   Winners @ \$10.00   \$20.00     1   Winner @ \$5.00   \$15.00     2   Winners @ \$10.00   \$20.00     1   Winners @ \$10.00   \$20.00     2   Winners @ \$2.00   \$436.00     2   218   Winners @ \$2.00   \$2,263.00 | TAKES IN: 3,185 @ \$1.00\$3,185.00   PAYS OUT: 3 Winners @ \$200.00\$ 600.00   1 Winner @ 160.00\$ 600.00   1 Winner @ 155.00\$ 55.00   2 Winners @ 105.00\$ 210.00   2 Winners @ 102.00\$ 400.00   4 Winner @ 55.00\$ 55.00   2 Winners @ 100.00\$ 400.00   1 Winner @ 55.00\$ 57.00   2 Winners @ 155.00\$ 77.00   2 Winner @ 55.00\$ 110.00   2 Winners @ 15.00\$ 77.00   2 Winners @ 15.00\$ 77.00   2 Winners @ 10.00\$ 77.00   2 Winners @ 15.00\$ 77.00   2 Winners @ 15.00\$ 77.00   2 Winners @ 15.00\$ 70.00   2 Winners @ 15.00\$ 70.00   2 Winners @ 15.00\$ 70.00   2 Winners @ 10.00\$ 70.00 | TAKES IN: 3,234 @ \$1.00 \$3,234.00   PAYS OUT: 2 Winners @ \$300.00 \$600.00   2 Winners @ 200.00 400.00   2 Winners @ 150.00 300.00   8 Winners @ 100.00 800.00   6 Winners @ 50.00 300.00   DEFINITE PAYOUT 74.21% \$2,400.00   GROSS PROFIT \$834.00   ANY CARD MAY CONTAIN MULTIPLE WINNERS 6-22-10                                                                                                                                                                                                                                                                                                                                                                                                                                                                                                                                                                                                                                                                                                                                                                                 | TAKES IN:   2,450   @ \$2.00   \$4,900.00     PAYS OUT:   2   Winners   @ \$250.00   \$500.00     1   Winner   0   220.00   220.00     1   Winner   0   214.00   214.00     6   Winners   0   200.00   1,200.00     1   Winner   0   150.00   150.00     2   Winners   0   104.00   208.00     3   Winners   0   100.00   300.00     1   Winners   0   100.00   300.00     2   Winners   18.00   36.00     3   Winners   8.00   24.00     240   Winners   4.00   960.00 |
| GROSS PROFIT \$922.00   ANY CARD MAY CONTAIN MULTIPLE WINNERS 6-22-10   7-8-10                                                                                                                                                                                                                                                                                                                                                                                                                                                                                               | 1   Winner   @   7.00   7.00     186   Winners   @   2.00   372.00     DEFINITE   PAYOUT   75.04%   \$2,390.00     GROSS   PROFIT   \$795.00     ANY CARD   MAY CONTAIN MULTIPLE WINNERS   6-22-10                                                                                                                                                                                                                                                                                                                                                                                                         |                                                                                                                                                                                                                                                                                                                                                                                                                                                                                                                                                                                                                                                                                                                                                                                                                                                                                                                                                                                                                                                                                          | DEFINITE PAYOUT 78.82%   \$3,862.00     GROSS PROFIT   \$1,038.00     Any Card May Contain Multiple Winners   6-22-10                                                                                                                                                                                                                                                                                                                                                   |