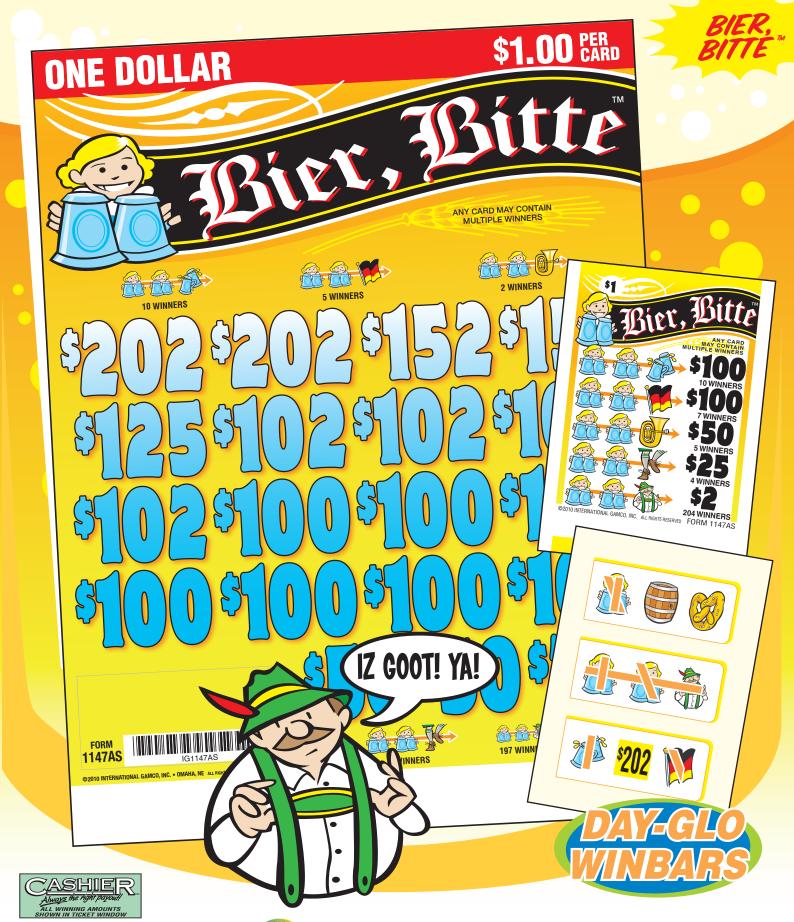

| BIER, BITTE                                                                                                                             | FORM 1147AS/\$1.00                                                                                                                                                                                               |
|-----------------------------------------------------------------------------------------------------------------------------------------|------------------------------------------------------------------------------------------------------------------------------------------------------------------------------------------------------------------|
| TAKES IN: 3,136<br>PAYS OUT:                                                                                                            | @ \$1.00 \$3,136.00                                                                                                                                                                                              |
| 10 Winners @ 7 Winners @ 5 Winners @ 4 Winners @ 204 Winners @ DEFINITE PAYOUT 7 GROSS PROFIT 5 DEALS PER CASE                          | '8.38%\$2,458.00                                                                                                                                                                                                 |
| 1 Winner @ 1 Winner @ 1 Winner @ 4 Winners @ 7 Winners @ 2 Winners @ 1 Winner @ 3 Winners @ 2 Winners @ 184 Winners @ DEFINITE PAYOUT 7 | \$202.00 \$ 404.00<br>152.00 152.00<br>150.00 150.00<br>125.00 125.00<br>102.00 408.00<br>100.00 700.00<br>50.00 100.00<br>25.00 25.00<br>6.00 18.00<br>4.00 8.00<br>2.00 368.00<br>8.38% \$2,458.00<br>\$678.00 |