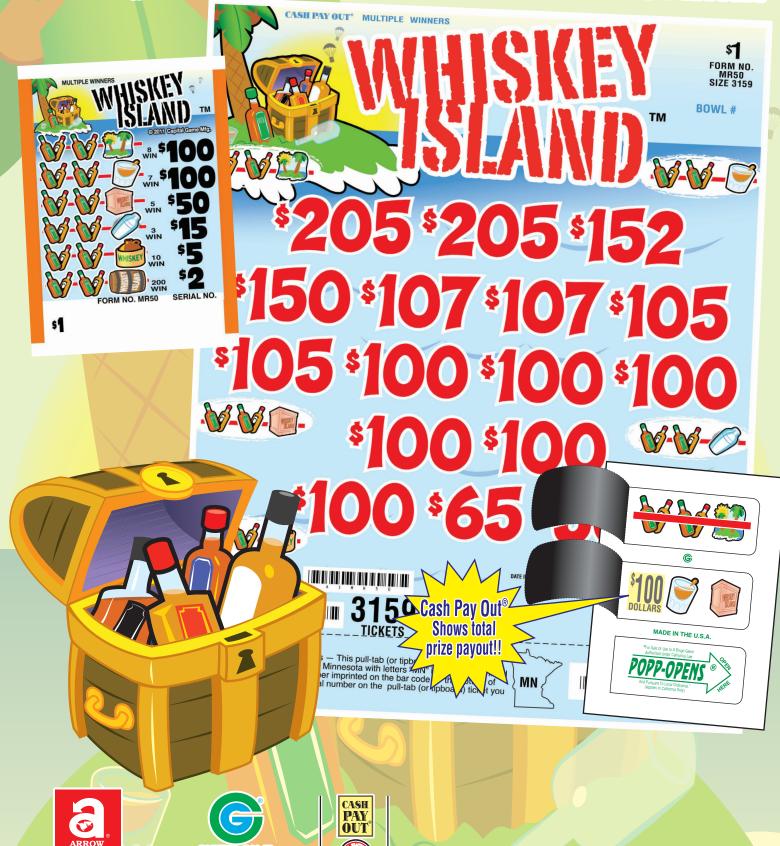

## NEW 3 WINDOW POPP-OPENS® GAME!

The laws that determine the legality of this product change constantly. It is the responsibility of the buyer to determine which products are legal in any given are

© 2011 Capital Game Mfg., Cleveland, Ohio

## WHISKEY ISLAND<sup>TM</sup>

Payouts with a ticket count exceeding 4,000 and/or a prize pay out less than 65% and/or with prizes exceeding \$500.00 are not available for sale in Pennsylvania, Louisiana and Mississippi

| PAYS OUT\$5,416.00 P<br>IDEAL PROFIT\$1,302.00 II              |                                                                                                                                                     | 7,359 Farris @ \$Z.UU\$6,778.00  PAYS OUT MULTIPLE WINNERS  4 @\$500.00.\$200.00  4 @\$500.00.\$200.00  1 @\$500.00.\$400.00  1 @\$500.00.\$500.00  1 @\$500.00.\$500.00  1 @\$500.00.\$500.00  1 @\$500.00.\$500.00  1 @\$500.00.\$500.00  1 @\$500.00.\$500.00  254 @ \$4.00.\$1016.00  1 @\$500.00.\$500.00  254 @ \$4.00.\$1016.00  1 @\$500.00.\$500.00                                                                                                                                 | \$2.00 per card    | PAYS OUT\$2,238.00<br>IDEAL PROFIT\$921.00 | 17 POSTINGS | 71% payback 71% payback 1 @ \$20.00 1 @ \$20.00 1 @ \$1.00 1 @ \$1.00 1 @ \$2.00 255 @ \$1.00 | PAYS OUT  8 @\$100.00\$800.00 2 @\$202.00\$404.00 8 @\$100.00\$800.00 1 @\$174.00\$174.00 5 @\$50.00\$250.00 1 @\$174.00\$150.00 4 @\$12.00\$48.00 1 @\$150.00\$150.00 10 @\$\$5.00\$50.00 1 @\$150.00\$150.00 290 @\$1.00\$290.00 8 @\$100.00\$800.00 1 @\$\$5.00\$51.00 1 @\$\$5.500\$51.00                                                                                                                                                                                                                                                                                                                                                                                                                                                                                                                                                                                                                                                                                                                                                                                                                                                                                                                                                                                                                                                                                                                                                                                                                                                                                                                                                                                                                                                                                                                                                                                                                                                                                                                                                                                                                                                                                                                                                                                                                                                                 | 8                       | PAYS OUT\$1,37                                 | 8 POSTINGS  | 69% payback<br>Win Ratio: 1 in 10.4<br>3 sets per case                   | ## PAYS OUT ### MULTIPLE WINNERS  ### \$103.00\$824.00 ### \$20.00\$80.00 ### \$20.00\$80.00 ### \$20.00\$80.00 ### \$20.00\$80.00 ### \$20.00\$80.00 ### \$20.00\$20.00 ### \$20.00\$20.00 ### \$20.00\$20.00 ### \$20.00\$20.00 ### \$20.00\$20.00 ### \$20.00\$20.00 ### \$20.00\$20.00 ### \$20.00\$20.00 ### \$20.00\$20.00 ### \$20.00\$20.00 ### \$20.00\$20.00 ### \$20.00\$20.00 ### \$20.00\$20.00 |                                |                                                              |
|----------------------------------------------------------------|-----------------------------------------------------------------------------------------------------------------------------------------------------|----------------------------------------------------------------------------------------------------------------------------------------------------------------------------------------------------------------------------------------------------------------------------------------------------------------------------------------------------------------------------------------------------------------------------------------------------------------------------------------------|--------------------|--------------------------------------------|-------------|-----------------------------------------------------------------------------------------------|---------------------------------------------------------------------------------------------------------------------------------------------------------------------------------------------------------------------------------------------------------------------------------------------------------------------------------------------------------------------------------------------------------------------------------------------------------------------------------------------------------------------------------------------------------------------------------------------------------------------------------------------------------------------------------------------------------------------------------------------------------------------------------------------------------------------------------------------------------------------------------------------------------------------------------------------------------------------------------------------------------------------------------------------------------------------------------------------------------------------------------------------------------------------------------------------------------------------------------------------------------------------------------------------------------------------------------------------------------------------------------------------------------------------------------------------------------------------------------------------------------------------------------------------------------------------------------------------------------------------------------------------------------------------------------------------------------------------------------------------------------------------------------------------------------------------------------------------------------------------------------------------------------------------------------------------------------------------------------------------------------------------------------------------------------------------------------------------------------------------------------------------------------------------------------------------------------------------------------------------------------------------------------------------------------------------------------------------------------------|-------------------------|------------------------------------------------|-------------|--------------------------------------------------------------------------|--------------------------------------------------------------------------------------------------------------------------------------------------------------------------------------------------------------------------------------------------------------------------------------------------------------------------------------------------------------------------------------------------------------|--------------------------------|--------------------------------------------------------------|
| PAYS OUT\$2,400.00                                             | 76% payback Win Ratio: 1 in 79.0 4 sets per case 20 POSTINGS                                                                                        | PAYS OUT  PAYS OUT  ### MULTIPLE WINNERS  ### \$100.00 \$400.00  ### \$100.00 \$400.00  ### \$100.00 \$400.00  ### \$100.00 \$400.00  ### \$50.00 \$400.00  ### \$50.00 \$200.00  ### \$50.00 \$200.00  ### \$50.00 \$200.00  ### \$50.00 \$200.00                                                                                                                                                                                                                                           | MR49               | PAYS OF IDEAL P                            | 18 POSTINGS | 78% payback Win Ratio: 1 in 13.7 4 sets per case                                              | PAYS OUT  9 @\$100.00 \$900.00  9 @\$100.00 \$900.00  4 @ \$50.00 \$200.00  4 @ \$50.00 \$400.00  200 @ \$2.00 \$400.00                                                                                                                                                                                                                                                                                                                                                                                                                                                                                                                                                                                                                                                                                                                                                                                                                                                                                                                                                                                                                                                                                                                                                                                                                                                                                                                                                                                                                                                                                                                                                                                                                                                                                                                                                                                                                                                                                                                                                                                                                                                                                                                                                                                                                                       | 3,159 cards @ \$1.00    | 374.00 PAYS OUT\$1,1<br>605.50 IDEAL PROFIT\$4 | 10 POSTINGS | 71% payback 14<br>Win Ratio: 1 in 13.0 184<br>4 sets per case            | ERS         PAYS OUT           824.00         6         \$100.00\$600.00         1           160.00         4         \$50.00\$200.00         4           \$20.00         4         \$15.00\$60.00         4           \$20.00         6         \$4.00\$24.00         1           \$20.00         11         \$2.00\$21.00         1           \$212         \$1.00\$212.00         1                       | FORM MR41<br>3,159 cards @ 50¢ |                                                              |
| PAYS OUT\$2<br>IDEAL PROFIT\$2                                 |                                                                                                                                                     | 8 @\$10.00\$800.00 1 7 @\$10.00\$100.00 1 5 @\$50.00\$250.00 1 5 @\$50.00\$250.00 1 3 @\$15.00\$45.00 2 200 @\$2.00\$400.00 6                                                                                                                                                                                                                                                                                                                                                                | <b>S</b>           | JT\$2,460.00 PAYS<br>ROFIT\$699.00 IDEAL   | <b>1</b> 8  | @ \$5.00\$10.00<br>@ \$4.00\$32.00<br>@ \$2.00\$352.00<br>Wir                                 | @\$102.00\$404.00 8 @\$150.20\$404.00 8 @\$150.00\$300.00 8 @\$150.00\$208.00 4 @\$150.00\$208.00 4 @\$150.00\$800.00 5 @\$150.00\$100.00 190 @\$150.00\$100.00 190 @\$150.00\$100.00 \$100.00 \$100.00 \$100.00 \$100.00 \$100.00 \$100.00 \$100.00 \$100.00 \$100.00 \$100.00 \$100.00 \$100.00 \$100.00 \$100.00 \$100.00 \$100.00 \$100.00 \$100.00 \$100.00 \$100.00 \$100.00 \$100.00 \$100.00 \$100.00 \$100.00 \$100.00 \$100.00 \$100.00 \$100.00 \$100.00 \$100.00 \$100.00 \$100.00 \$100.00 \$100.00 \$100.00 \$100.00 \$100.00 \$100.00 \$100.00 \$100.00 \$100.00 \$100.00 \$100.00 \$100.00 \$100.00 \$100.00 \$100.00 \$100.00 \$100.00 \$100.00 \$100.00 \$100.00 \$100.00 \$100.00 \$100.00 \$100.00 \$100.00 \$100.00 \$100.00 \$100.00 \$100.00 \$100.00 \$100.00 \$100.00 \$100.00 \$100.00 \$100.00 \$100.00 \$100.00 \$100.00 \$100.00 \$100.00 \$100.00 \$100.00 \$100.00 \$100.00 \$100.00 \$100.00 \$100.00 \$100.00 \$100.00 \$100.00 \$100.00 \$100.00 \$100.00 \$100.00 \$100.00 \$100.00 \$100.00 \$100.00 \$100.00 \$100.00 \$100.00 \$100.00 \$100.00 \$100.00 \$100.00 \$100.00 \$100.00 \$100.00 \$100.00 \$100.00 \$100.00 \$100.00 \$100.00 \$100.00 \$100.00 \$100.00 \$100.00 \$100.00 \$100.00 \$100.00 \$100.00 \$100.00 \$100.00 \$100.00 \$100.00 \$100.00 \$100.00 \$100.00 \$100.00 \$100.00 \$100.00 \$100.00 \$100.00 \$100.00 \$100.00 \$100.00 \$100.00 \$100.00 \$100.00 \$100.00 \$100.00 \$100.00 \$100.00 \$100.00 \$100.00 \$100.00 \$100.00 \$100.00 \$100.00 \$100.00 \$100.00 \$100.00 \$100.00 \$100.00 \$100.00 \$100.00 \$100.00 \$100.00 \$100.00 \$100.00 \$100.00 \$100.00 \$100.00 \$100.00 \$100.00 \$100.00 \$100.00 \$100.00 \$100.00 \$100.00 \$100.00 \$100.00 \$100.00 \$100.00 \$100.00 \$100.00 \$100.00 \$100.00 \$100.00 \$100.00 \$100.00 \$100.00 \$100.00 \$100.00 \$100.00 \$100.00 \$100.00 \$100.00 \$100.00 \$100.00 \$100.00 \$100.00 \$100.00 \$100.00 \$100.00 \$100.00 \$100.00 \$100.00 \$100.00 \$100.00 \$100.00 \$100.00 \$100.00 \$100.00 \$100.00 \$100.00 \$100.00 \$100.00 \$100.00 \$100.00 \$100.00 \$100.00 \$100.00 \$100.00 \$100.00 \$100.00 \$100.00 \$100.00 \$100.00 \$100.00 \$100.00 \$100.00 \$100.00 \$100.00 \$100.00 \$100.00 \$100.00 \$100.00 \$100.00 \$100.00 \$100.00 \$100.00 \$100.00 \$100.00 \$100.00 \$100.00 \$100.00 \$100.00 \$100.00 | er card<br>3,159.00     | \$1,118.00 PAYS<br>\$461.50 IDEAL              | A           | @ \$4.00\$4.00<br>@ \$4.00\$28.00<br>@ \$2.00\$28.00<br># \$1.00\$184.00 | MULTIPLE WINNERS @\$154.00\$154.00 @\$1725.00\$125.00 @\$1725.00\$400.00 @\$100.00\$400.00 @\$52.00\$52.00 @\$52.00\$52.00 @\$52.00\$52.00 @\$52.00\$52.00 @\$52.00\$52.00 @\$52.00\$52.00 @\$52.00\$52.00                                                                                                                                                                                                   | er card F01<br>,579.50 2,99    |                                                              |
| \$2,245.00 PAYS OUT\$1,988.00<br>\$914.00 IDEAL PROFIT\$531.00 | 3 4 4 6<br>6 3 2 6                                                                                                                                  | WINNERS WINNERS PAYS OUT 0\$41.00 6 \$\$100.00\$600.00 10\$152.00 6 \$\$100.00\$600.00 10\$152.00 4 \$\$510.00\$200.00 10\$210.00 8 \$\$10.00\$200.00 10\$210.00 8 \$\$5.00\$40.00 10\$510.00 234 \$\$2.00\$468.00 10\$500.00 234 \$\$2.00\$468.00                                                                                                                                                                                                                                           | er card FORM MR51  | OUT\$2,<br>PROFIT\$2                       | POSTINGS    | 76% payback 2 @ \$50.<br>173 @ \$2.<br>Ratio: 1 in 14.2<br>sets per case                      | PAYS OUT  PAYS OUT  MULTIPLE WINNERS  \$100.00                                                                                                                                                                                                                                                                                                                                                                                                                                                                                                                                                                                                                                                                                                                                                                                                                                                                                                                                                                                                                                                                                                                                                                                                                                                                                                                                                                                                                                                                                                                                                                                                                                                                                                                                                                                                                                                                                                                                                                                                                                                                                                                                                                                                                                                                                                                | 6 \$1.00<br>@ \$1.00 \$ | S OUT\$2,260.00<br>AL PROFIT\$739.00           | 17 POSTINGS | 75% payback<br>Win Ratio: 1 in 7.8<br>4 sets per case                    | \$100.00 \$400.00   2 @ \$201.00 \$402.00   3   3   3   3   3   3   3   3   3                                                                                                                                                                                                                                                                                                                                | 2 \$1.00 per<br>@ \$1.00\$2,9  | prizes exceeding \$500.00 are not available                  |
| $\vdash$                                                       | 824.00 \$24<br>824.00 \$24<br>822.00 \$40<br>821.00 \$41<br>821.400 \$11<br>821.00 \$11<br>821.00 \$21<br>822.00 \$41<br>823.00 \$41<br>834.00 \$41 | AULTIPLE WINNERS  @\$152.00\$304.00  @\$192.00\$304.00  @\$190.00\$109.00  @\$190.00\$109.00  @\$105.00\$210.00  @\$105.00\$210.00  @\$105.00\$210.00  ### \$25.00\$210.00  @\$105.00\$210.00  @\$105.00\$210.00  ### \$25.00\$210.00  @\$105.00\$210.00  @\$105.00\$210.00  @\$105.00\$210.00  @\$105.00\$210.00  @\$105.00\$210.00  @\$105.00\$210.00  @\$105.00\$210.00  @\$105.00\$210.00  @\$105.00\$210.00  #### \$25.00\$210.00  @\$105.00\$210.00  ################################# | er card            | 100.00 PAYS OUT<br>759.00 IDEAL PROFIT     | 19 POSTINGS | 75% payback Win Ratio: 1 in 6.6 3 sets per case                                               | FAYS OUT  178.00  4                                                                                                                                                                                                                                                                                                                                                                                                                                                                                                                                                                                                                                                                                                                                                                                                                                                                                                                                                                                                                                                                                                                                                                                                                                                                                                                                                                                                                                                                                                                                                                                                                                                                                                                                                                                                                                                                                                                                                                                                                                                                                                                                                                                                                                                                                                                                           | FORM MR47 3,599 cards @ | PAYS<br>IDEAL                                  | 17 POSTINGS | 75% payback<br>Win Ratio: 1 in 13.0<br>4 sets per case                   | #RS PAYS OUT 002.00 8 @\$100.00\$800.00 55.00 4 @\$50.00\$200.00 08.00 3 @\$25.00\$75.00 02.00 4 @ \$5.00\$75.00 02.00 210 @\$2.00\$420.00 06.00 210 @\$2.00\$420.00                                                                                                                                                                                                                                         | 3,0<br>3,0                     | allable for sale in Pennsylvania, Louisiana and Mississippi. |
| PAYS OUT\$2,660.00                                             | 1 @ \$22.00 \$22<br>1 @ \$22.00 \$25<br>1 @ \$25.00 \$25<br>2 @ \$17.00 \$34<br>1 @ \$15.00 \$6<br>4 @ \$4.00 \$6<br>248 @ \$2.00 \$16              | IT MULTIPLE WINNERS 12                                                                                                                                                                                                                                                                                                                                                                                                                                                                       | 52 \$1.00 per card | <b>↔</b>                                   |             | @ \$75.00<br>\$4.00<br>@ \$2.00                                                               | WULTIPLE WINNERS  2 @\$500.00\$100.00  2 @\$400.00\$800.00  2 @\$400.00\$600.00  2 @\$225.00\$450.00  2 @\$225.00\$450.00  1 @\$125.00\$750.00  2 @\$150.00\$750.00  2 @\$150.00\$750.00                                                                                                                                                                                                                                                                                                                                                                                                                                                                                                                                                                                                                                                                                                                                                                                                                                                                                                                                                                                                                                                                                                                                                                                                                                                                                                                                                                                                                                                                                                                                                                                                                                                                                                                                                                                                                                                                                                                                                                                                                                                                                                                                                                      | \$2.00 pe<br>00\$7,     | OUT\$2,315.00<br>PROFIT\$764.00                |             | 10 @ \$4.00<br>177 @ \$2.00                                              | MULTIPLE WINNERS  2 @\$204.00\$408.00  1 @\$130.00\$180.00  1 @\$154.00\$154.00  1 @\$115.00\$115.00  1 @\$104.00\$106.00  1 @\$104.00\$104.00  2 @\$102.00\$204.00  2 @\$102.00\$204.00                                                                                                                                                                                                                     | \$1.00 per<br>.00\$3,0         | siana and inississippi.                                      |