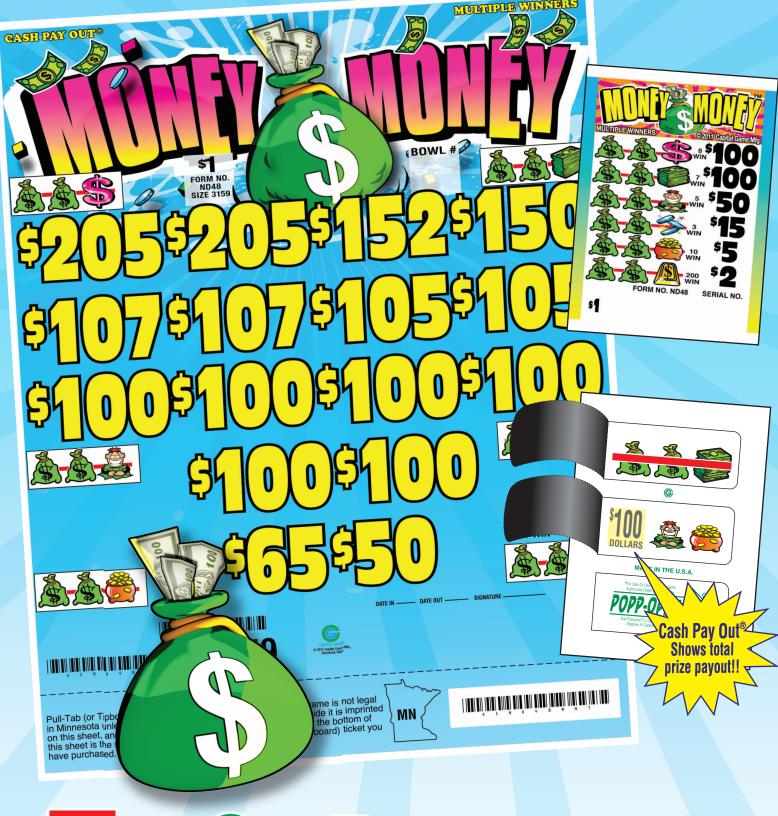

|                                                                                                                                                                                                                                            | PAYS OUT\$2,400.00 IDEAL PROFIT\$759.00   | Win Ratio: 1 in 14.2 4 sets per case 18 POSTINGS | ## PAYS OUT ### WINNERS  ### @ \$100.00                                                                                                                                                                                                                                                                                                                                                                                                                                                                                                                                                                                                                                                                                                                                                                                                                                                                                                                                                                                                                                                                                                                                                                                                                                                                                                                                                                                                                                                                                                                                                                                                                                                                                                                                                                                                                                                                                                                                                                                                                                                                                                                                                                                                                                   | © <b>\$</b> 1.0                   | PAYS OUT\$2,960.00 IDEAL PROFIT\$999.00 | 19 POSTINGS | 6<br><del>.</del>                                                                                           | PAYS OUT MULTIPLE WINNERS  4 @\$250.00.\$100.000 2 @\$200.000 \$550.00  10 @\$50.000.\$500.000 1 @\$150.000  10 @\$50.000.\$500.000 2 @\$175.000  12 @\$50.000.\$500.000 1 @\$175.000  12 @\$55.000.\$500.000 2 @\$175.000  12 @\$55.000.\$500.000 2 @\$175.000  260 @\$1.000.\$250.000  2 @\$55.000.\$100.000  2 @\$55.000.\$100.000  2 @\$55.000.\$100.000  42 @\$55.000.\$100.000  42 @\$55.000.\$100.000  43 @\$55.000.\$100.000  44 @\$55.000.\$100.000                                                                                                                                                                                                                                                                                                                                                                                                                                                                                                                                                                                                                                                                                                                                                                                                                                                                                                                                                                                                                                                                                                                                                                                                                                                                                                                                                                                                                                                                                                                                                                                                                                                                                                                                                                                                                                                                                                                                                                                                                                                                                                                                                                                                                                                                                                                                                                                                                                                                                                                                                                                                                                                                                                                       | %1.00<br>%1.00\$                 | PAYS OUT\$1,118.00 IDEAL PROFIT\$461.50 | 10 POSTINGS                                                                             | 0000<br>\$54                                                                                                                                | FATS OUT MULTIPLE WINNERS  6 @ \$100.00                                                                                                                                                                                                                                                                                                                                                                                                                                                                                                                                                                                                                                                                                                                                                                                                                                                                                                                                                                                                                                                                                                                                                                                                                                                                                                                                                                                                                                                                                                                                                                                                                                                                                                                                                                                                                                                                                                                                                                                                                                                                                                                                                                                                                                                                                                                                                                                                                                                                                                                                                                                                                                                                                                                                                                                                                                                                                                                                                                                                                                                                                                                                       | 50¢                                 |                     |
|--------------------------------------------------------------------------------------------------------------------------------------------------------------------------------------------------------------------------------------------|-------------------------------------------|--------------------------------------------------|---------------------------------------------------------------------------------------------------------------------------------------------------------------------------------------------------------------------------------------------------------------------------------------------------------------------------------------------------------------------------------------------------------------------------------------------------------------------------------------------------------------------------------------------------------------------------------------------------------------------------------------------------------------------------------------------------------------------------------------------------------------------------------------------------------------------------------------------------------------------------------------------------------------------------------------------------------------------------------------------------------------------------------------------------------------------------------------------------------------------------------------------------------------------------------------------------------------------------------------------------------------------------------------------------------------------------------------------------------------------------------------------------------------------------------------------------------------------------------------------------------------------------------------------------------------------------------------------------------------------------------------------------------------------------------------------------------------------------------------------------------------------------------------------------------------------------------------------------------------------------------------------------------------------------------------------------------------------------------------------------------------------------------------------------------------------------------------------------------------------------------------------------------------------------------------------------------------------------------------------------------------------------|-----------------------------------|-----------------------------------------|-------------|-------------------------------------------------------------------------------------------------------------|------------------------------------------------------------------------------------------------------------------------------------------------------------------------------------------------------------------------------------------------------------------------------------------------------------------------------------------------------------------------------------------------------------------------------------------------------------------------------------------------------------------------------------------------------------------------------------------------------------------------------------------------------------------------------------------------------------------------------------------------------------------------------------------------------------------------------------------------------------------------------------------------------------------------------------------------------------------------------------------------------------------------------------------------------------------------------------------------------------------------------------------------------------------------------------------------------------------------------------------------------------------------------------------------------------------------------------------------------------------------------------------------------------------------------------------------------------------------------------------------------------------------------------------------------------------------------------------------------------------------------------------------------------------------------------------------------------------------------------------------------------------------------------------------------------------------------------------------------------------------------------------------------------------------------------------------------------------------------------------------------------------------------------------------------------------------------------------------------------------------------------------------------------------------------------------------------------------------------------------------------------------------------------------------------------------------------------------------------------------------------------------------------------------------------------------------------------------------------------------------------------------------------------------------------------------------------------------------------------------------------------------------------------------------------------------------------------------------------------------------------------------------------------------------------------------------------------------------------------------------------------------------------------------------------------------------------------------------------------------------------------------------------------------------------------------------------------------------------------------------------------------------------------------------------------|----------------------------------|-----------------------------------------|-----------------------------------------------------------------------------------------|---------------------------------------------------------------------------------------------------------------------------------------------|-------------------------------------------------------------------------------------------------------------------------------------------------------------------------------------------------------------------------------------------------------------------------------------------------------------------------------------------------------------------------------------------------------------------------------------------------------------------------------------------------------------------------------------------------------------------------------------------------------------------------------------------------------------------------------------------------------------------------------------------------------------------------------------------------------------------------------------------------------------------------------------------------------------------------------------------------------------------------------------------------------------------------------------------------------------------------------------------------------------------------------------------------------------------------------------------------------------------------------------------------------------------------------------------------------------------------------------------------------------------------------------------------------------------------------------------------------------------------------------------------------------------------------------------------------------------------------------------------------------------------------------------------------------------------------------------------------------------------------------------------------------------------------------------------------------------------------------------------------------------------------------------------------------------------------------------------------------------------------------------------------------------------------------------------------------------------------------------------------------------------------------------------------------------------------------------------------------------------------------------------------------------------------------------------------------------------------------------------------------------------------------------------------------------------------------------------------------------------------------------------------------------------------------------------------------------------------------------------------------------------------------------------------------------------------------------------------------------------------------------------------------------------------------------------------------------------------------------------------------------------------------------------------------------------------------------------------------------------------------------------------------------------------------------------------------------------------------------------------------------------------------------------------------------------------|-------------------------------------|---------------------|
| 2,559 cards @ \$1.0<br>PAYS OUT  6 @\$100.00\$600.00 4 @\$100.00\$400.00 3 @\$100.00\$200.00 8 @\$50.00\$400.00 233 @\$\$2.00\$460.00 233 @\$\$2.00\$460.00 238 @\$\$2.00\$460.00 238 @\$\$2.00\$460.00 238 @\$\$2.00\$460.00              | PAYS OUT\$4,740.00 IDEAL PROFIT\$1,578.00 | Win Ratio: 1 in 14.1 4 sets per case 24 POSTINGS | ## PAYS OUT ### WINNERS  ### A @ \$500.00.\$2000.00  ### B @ \$500.00.\$2000.00  ### B @ \$100.00.\$1200.00  ### B @ \$100.00  ### B @ \$100.00 | FORM ND52<br>3,159 cards @ \$2.   | PAYS OUT\$2,245.00 IDEAL PROFIT\$914.00 | 16 POSTINGS | 71% payback<br>Win Ratio: 1 in 13.6<br>4 sets per case                                                      | 8 @ \$100.00 \$800.00<br>7 @ \$100.00 \$200.00<br>5 @ \$500.00 \$250.00<br>5 @ \$50.00 \$250.00<br>10 @ \$15.00 \$45.00<br>200 @ \$2.00 \$400.00                                                                                                                                                                                                                                                                                                                                                                                                                                                                                                                                                                                                                                                                                                                                                                                                                                                                                                                                                                                                                                                                                                                                                                                                                                                                                                                                                                                                                                                                                                                                                                                                                                                                                                                                                                                                                                                                                                                                                                                                                                                                                                                                                                                                                                                                                                                                                                                                                                                                                                                                                                                                                                                                                                                                                                                                                                                                                                                                                                                                                                   | FORM ND48<br>3,159 cards @ \$1.0 | PAYS OUTIDEAL PROFIT                    | 17 POSTINGS                                                                             | 75% payback<br>Win Ratio: 1 in 7.8<br>4 sets per case                                                                                       | 8 @ \$100.00\$800.00<br>4 @ \$100.00\$400.00<br>4 @ \$100.00\$400.00<br>4 @ \$100.00\$400.00<br>4 @ \$50.00\$100.00<br>4 @ \$50.00\$100.00<br>4 @ \$50.00\$360.00<br>360 @ \$1.00\$360.00                                                                                                                                                                                                                                                                                                                                                                                                                                                                                                                                                                                                                                                                                                                                                                                                                                                                                                                                                                                                                                                                                                                                                                                                                                                                                                                                                                                                                                                                                                                                                                                                                                                                                                                                                                                                                                                                                                                                                                                                                                                                                                                                                                                                                                                                                                                                                                                                                                                                                                                                                                                                                                                                                                                                                                                                                                                                                                                                                                                     | <b>®</b> -                          |                     |
| \$1.00 per card 00                                                                                                                                                                                                                         | \$4,740.00<br>\$1,578.00                  |                                                  | ### WULTIPLE WINNERS  # @\$\$00.00\$2000.00  ### @\$\$00.00\$2200.00  ### @\$\$00.00\$200.00  ### @\$\$00.00\$300.00  ### @\$\$00.00\$300.00  ### ### ### #### ################                                                                                                                                                                                                                                                                                                                                                                                                                                                                                                                                                                                                                                                                                                                                                                                                                                                                                                                                                                                                                                                                                                                                                                                                                                                                                                                                                                                                                                                                                                                                                                                                                                                                                                                                                                                                                                                                                                                                                                                                                                                                                           | \$2.00 per card 00\$6,318.00      | \$2,245.00<br>\$914.00                  |             | 181 @ \$2.00\$362.00                                                                                        | MULTIPLE WINNERS 2 @\$2050\$410.00 1 @\$5152.00\$152.00 1 @\$5150.00 1 @\$5150.00 2 @\$5107.00\$514.00 2 @\$5100\$514.00 2 @\$5100\$514.00 2 @\$5100\$510.00 1 @\$500\$500.00 1 @\$500\$500.00 1 @\$500\$500.00                                                                                                                                                                                                                                                                                                                                                                                                                                                                                                                                                                                                                                                                                                                                                                                                                                                                                                                                                                                                                                                                                                                                                                                                                                                                                                                                                                                                                                                                                                                                                                                                                                                                                                                                                                                                                                                                                                                                                                                                                                                                                                                                                                                                                                                                                                                                                                                                                                                                                                                                                                                                                                                                                                                                                                                                                                                                                                                                                                    | \$1.00 per card<br>.00\$3,159.00 | OUT\$2,260.00<br>L PROFIT\$739.00       |                                                                                         |                                                                                                                                             | WIGHT HE WINNERS 2 @ \$201_00\$402.00 1 @ \$152_00\$152_00 1 @ \$150_00\$150_00 1 @ \$150_00\$150_00 7 @ \$100_00\$408.00 7 @ \$100_00\$408.00 20 @ \$51_00\$408.00 20 @ \$51_00\$408.00 306 @ \$1_00\$306.00                                                                                                                                                                                                                                                                                                                                                                                                                                                                                                                                                                                                                                                                                                                                                                                                                                                                                                                                                                                                                                                                                                                                                                                                                                                                                                                                                                                                                                                                                                                                                                                                                                                                                                                                                                                                                                                                                                                                                                                                                                                                                                                                                                                                                                                                                                                                                                                                                                                                                                                                                                                                                                                                                                                                                                                                                                                                                                                                                                 | \$1.00 per card<br>\$1.00\$2,999.00 |                     |
| 3,999 cards @ \$2.0 3,999 cards @ \$2.0 PAYS OUT 4 @\$500.00\$2000.00 4 @\$500.00\$2000.00 6 @\$100.00\$600.00 5 @ \$50.00\$500.00 270 @ \$2.00\$540.00 270 @ \$2.00\$540.00 277% payback Win Ratio: 1 in 13.6 3 sets per case 17 POSTINGS | AYS OUT<br>EAL PROF                       | Win Ratio: 1 in 79.0 4 sets per case 20 POSTINGS | PAYS OUT  8 @ \$100.00\$400.00  4 @ \$100.00\$400.00  8 @ \$100.00\$400.00  8 @ \$55.00\$400.00  8 @ \$25.00\$200.00  8 @ \$25.00\$200.00                                                                                                                                                                                                                                                                                                                                                                                                                                                                                                                                                                                                                                                                                                                                                                                                                                                                                                                                                                                                                                                                                                                                                                                                                                                                                                                                                                                                                                                                                                                                                                                                                                                                                                                                                                                                                                                                                                                                                                                                                                                                                                                                 | FORM ND53<br>3,159 cards @ \$1.00 | PAYS OUT IDEAL PROFIT                   | 17 POSTINGS | 71% payback<br>Win Ratio: 1 in 9.7<br>4 sets per case                                                       | B @ \$100.00 \$800.00<br>8 @ \$100.00 \$800.00<br>5 @ \$510.00 \$250.00<br>6 @ \$510.00 \$250.00<br>10 @ \$12.00 \$48.00<br>20 @ \$1.00 \$290.00<br>20 @ \$1.00 \$290.00                                                                                                                                                                                                                                                                                                                                                                                                                                                                                                                                                                                                                                                                                                                                                                                                                                                                                                                                                                                                                                                                                                                                                                                                                                                                                                                                                                                                                                                                                                                                                                                                                                                                                                                                                                                                                                                                                                                                                                                                                                                                                                                                                                                                                                                                                                                                                                                                                                                                                                                                                                                                                                                                                                                                                                                                                                                                                                                                                                                                           | FORM ND49<br>3,159 cards @ \$1.0 | PAYS OUTIDEAL PROFIT                    | 18 POSTINGS                                                                             | 75% payback<br>Win Ratio: 1 in 9.8<br>3 sets per case                                                                                       | 6 @\$100.00.\$600.00<br>12 @\$\$75.00.\$900.00<br>12 @\$\$75.00.\$900.00<br>12 @\$\$75.00.\$900.00<br>12 @\$\$10.00.\$12.00<br>390 @\$\$1.00.\$390.00                                                                                                                                                                                                                                                                                                                                                                                                                                                                                                                                                                                                                                                                                                                                                                                                                                                                                                                                                                                                                                                                                                                                                                                                                                                                                                                                                                                                                                                                                                                                                                                                                                                                                                                                                                                                                                                                                                                                                                                                                                                                                                                                                                                                                                                                                                                                                                                                                                                                                                                                                                                                                                                                                                                                                                                                                                                                                                                                                                                                                         | ®<br>€                              | Allingsovo cognid   |
| \$2.00 per card 00\$7,998.00  MULTIPLE WINNERS 8 @\$\$100.00.\$400.00 1 @\$\$400.00.\$400.00 1 @\$\$20.00.\$200.00 1 @\$\$20.00.\$200.00 1 @\$\$20.00.\$200.00 250 @\$\$2.00.\$500.00 250 @\$\$2.00.\$500.00                               |                                           |                                                  | MULTIPLE WINNERS 6 @\$200.00\$1200.00 10 @\$100.00\$1000.00 4 @\$50.00\$200.00                                                                                                                                                                                                                                                                                                                                                                                                                                                                                                                                                                                                                                                                                                                                                                                                                                                                                                                                                                                                                                                                                                                                                                                                                                                                                                                                                                                                                                                                                                                                                                                                                                                                                                                                                                                                                                                                                                                                                                                                                                                                                                                                                                                            | \$1.00 per card<br>00\$3,159.00   | \$2,238.00<br>IT\$921.00                |             | 1 @ \$20.00\$20.00<br>1 @ \$11.00\$11.00<br>1 @ \$11.00\$16.00<br>1 @ \$2.00\$28.00<br>255 @ \$1.00\$255.00 | MULTIPLE WINNERS 2 @ \$202.00. \$444.00 1 @ \$174.00\$174.00 1 @ \$175.00\$174.00 1 @ \$150.00\$129.00 1 @ \$100\$129.00 1 @ \$100\$129.00 1 @ \$100\$129.00 1 @ \$100\$129.00 1 @ \$100\$129.00 1 @ \$51.00\$129.00 1 @ \$51.00\$51.00                                                                                                                                                                                                                                                                                                                                                                                                                                                                                                                                                                                                                                                                                                                                                                                                                                                                                                                                                                                                                                                                                                                                                                                                                                                                                                                                                                                                                                                                                                                                                                                                                                                                                                                                                                                                                                                                                                                                                                                                                                                                                                                                                                                                                                                                                                                                                                                                                                                                                                                                                                                                                                                                                                                                                                                                                                                                                                                                            |                                  | \$3,222.00<br>IT\$1,057.00              | 1 @ \$53.00\$53.00<br>2 @ \$50.00\$100.00<br>19 @ \$2.00\$38.00<br>342 @ \$1.00\$342.00 | 1 @ \$102.00 \$102.00<br>1 @\$102.00 \$101.00<br>1 @\$101.00 \$101.00<br>2 @\$100.00 \$200.00<br>1 @ \$83.00 \$83.00<br>1 @ \$62.00 \$62.00 | MOLIFIC WINNERS  9 \$500,00 \$500,00  9 \$5400,00 \$5400,00  9 \$5300,00 \$500,00  9 \$5208,00 \$5208,00  9 \$5720,00 \$5208,00  1 9 \$5720,00 \$5208,00  1 9 \$5720,00 \$5208,00  1 9 \$5720,00 \$5208,00  1 9 \$5720,00 \$5208,00  1 9 \$5720,00 \$5208,00  1 9 \$5720,00 \$5208,00  1 9 \$5720,00 \$5208,00  1 9 \$5720,00 \$5208,00  1 9 \$5720,00 \$5208,00  1 9 \$5720,00 \$5208,00  1 9 \$5720,00 \$5208,00  1 9 \$5720,00 \$5208,00  1 9 \$5720,00 \$5208,00  1 9 \$5720,00 \$5208,00  1 9 \$5720,00 \$5208,00  1 9 \$5720,00 \$5208,00  1 9 \$5720,00 \$5208,00  1 9 \$5720,00 \$5208,00  1 9 \$5720,00 \$5208,00  1 9 \$5720,00 \$5208,00  1 9 \$5720,00 \$5208,00  1 9 \$5720,00 \$5208,00  1 9 \$5720,00 \$5208,00  1 9 \$5720,00 \$5208,00  1 9 \$5720,00 \$5208,00  1 9 \$5720,00 \$5208,00  1 9 \$5720,00 \$5208,00  1 9 \$5720,00 \$5208,00  1 9 \$5720,00 \$5208,00  1 9 \$5720,00 \$5208,00  1 9 \$5720,00 \$5208,00  1 9 \$5720,00 \$5208,00  1 9 \$5720,00 \$5208,00  1 9 \$5720,00 \$5208,00  1 9 \$5720,00 \$5208,00  1 9 \$5720,00 \$5208,00  1 9 \$5720,00 \$5208,00  1 9 \$5720,00 \$5208,00  1 9 \$5720,00 \$5208,00  1 9 \$5720,00 \$5208,00  1 9 \$5720,00 \$5208,00  1 9 \$5720,00 \$5208,00  1 9 \$5720,00 \$5208,00  1 9 \$5720,00 \$5208,00  1 9 \$5720,00 \$5208,00  1 9 \$5720,00 \$5208,00  1 9 \$5720,00 \$5208,00  1 9 \$5720,00 \$5208,00  1 9 \$5720,00 \$5208,00  1 9 \$5720,00 \$5208,00  1 9 \$5720,00 \$5208,00  1 9 \$5720,00 \$5208,00  1 9 \$5720,00 \$5208,00  1 9 \$5720,00 \$5208,00  1 9 \$5720,00 \$5208,00  1 9 \$5720,00 \$5208,00  1 9 \$5720,00 \$5208,00  1 9 \$5720,00 \$5208,00  1 9 \$5720,00 \$5208,00  1 9 \$5720,00 \$5208,00  1 9 \$5720,00 \$5208,00  1 9 \$5720,00 \$5208,00  1 9 \$5720,00 \$5208,00  1 9 \$5720,00 \$5208,00  1 9 \$5720,00 \$5208,00  1 9 \$5720,00 \$5208,00  1 9 \$5720,00 \$5208,00  1 9 \$5720,00 \$5208,00  1 9 \$5720,00 \$5208,00  1 9 \$5720,00 \$5208,00  1 9 \$5720,00 \$5208,00  1 9 \$5720,00 \$5208,00  1 9 \$5720,00 \$5208,00  1 9 \$5720,00 \$5208,00  1 9 \$5720,00 \$5208,00  1 9 \$5720,00 \$5208,00  1 9 \$5720,00 \$5208,00  1 9 \$5720,00 \$5208,00  1 9 \$5720,00 \$5208,00  1 9 \$5720,00 \$5208,00  1 9 \$5720,00 \$5208,00  1 9 \$5720,00 \$5208,00  1 9 \$5720,00 \$5208,00  1 9 \$5720,00 \$5208                                                                                                                                                                                                                                                                                                                                                                                                                                                                                                                                                                                                                                                                                                                                                                                                                                                              | \$1.00 per card<br>1.00 \$4,279.00  | שטטט:טט מול ווטג מו |
|                                                                                                                                                                                                                                            | PAYS OUT\$1,87                            | Win Ratio: 1 in 10.2 6 sets per case 12 POSTINGS | 000000                                                                                                                                                                                                                                                                                                                                                                                                                                                                                                                                                                                                                                                                                                                                                                                                                                                                                                                                                                                                                                                                                                                                                                                                                                                                                                                                                                                                                                                                                                                                                                                                                                                                                                                                                                                                                                                                                                                                                                                                                                                                                                                                                                                                                                                                    | E-24                              | PAYS OUT IDEAL PROFIT                   | 18 POSTINGS | 78% payback<br>Win Ratio: 1 in 13.7<br>4 sets per case                                                      | 9 @ \$100.00<br>9 @ \$100.00<br>4 @ \$50.00<br>4 @ \$50.00<br>4 @ \$50.00<br>50.00<br>50.00<br>50.00<br>50.00<br>50.00<br>50.00<br>50.00<br>50.00<br>50.00<br>50.00<br>50.00<br>50.00<br>50.00<br>50.00<br>50.00<br>50.00<br>50.00<br>50.00<br>50.00<br>50.00<br>50.00<br>50.00<br>50.00<br>50.00<br>50.00<br>50.00<br>50.00<br>50.00<br>50.00<br>50.00<br>50.00<br>50.00<br>50.00<br>50.00<br>50.00<br>50.00<br>50.00<br>50.00<br>50.00<br>50.00<br>50.00<br>50.00<br>50.00<br>50.00<br>50.00<br>50.00<br>50.00<br>50.00<br>50.00<br>50.00<br>50.00<br>50.00<br>50.00<br>50.00<br>50.00<br>50.00<br>50.00<br>50.00<br>50.00<br>50.00<br>50.00<br>50.00<br>50.00<br>50.00<br>50.00<br>50.00<br>50.00<br>50.00<br>50.00<br>50.00<br>50.00<br>50.00<br>50.00<br>50.00<br>50.00<br>50.00<br>50.00<br>50.00<br>50.00<br>50.00<br>50.00<br>50.00<br>50.00<br>50.00<br>50.00<br>50.00<br>50.00<br>50.00<br>50.00<br>50.00<br>50.00<br>50.00<br>50.00<br>50.00<br>50.00<br>50.00<br>50.00<br>50.00<br>50.00<br>50.00<br>50.00<br>50.00<br>50.00<br>50.00<br>50.00<br>50.00<br>50.00<br>50.00<br>50.00<br>50.00<br>50.00<br>50.00<br>50.00<br>50.00<br>50.00<br>50.00<br>50.00<br>50.00<br>50.00<br>50.00<br>50.00<br>50.00<br>50.00<br>50.00<br>50.00<br>50.00<br>50.00<br>50.00<br>50.00<br>50.00<br>50.00<br>50.00<br>50.00<br>50.00<br>50.00<br>50.00<br>50.00<br>50.00<br>50.00<br>50.00<br>50.00<br>50.00<br>50.00<br>50.00<br>50.00<br>50.00<br>50.00<br>50.00<br>50.00<br>50.00<br>50.00<br>50.00<br>50.00<br>50.00<br>50.00<br>50.00<br>50.00<br>50.00<br>50.00<br>50.00<br>50.00<br>50.00<br>50.00<br>50.00<br>50.00<br>50.00<br>50.00<br>50.00<br>50.00<br>50.00<br>50.00<br>50.00<br>50.00<br>50.00<br>50.00<br>50.00<br>50.00<br>50.00<br>50.00<br>50.00<br>50.00<br>50.00<br>50.00<br>50.00<br>50.00<br>50.00<br>50.00<br>50.00<br>50.00<br>50.00<br>50.00<br>50.00<br>50.00<br>50.00<br>50.00<br>50.00<br>50.00<br>50.00<br>50.00<br>50.00<br>50.00<br>50.00<br>50.00<br>50.00<br>50.00<br>50.00<br>50.00<br>50.00<br>50.00<br>50.00<br>50.00<br>50.00<br>50.00<br>50.00<br>50.00<br>50.00<br>50.00<br>50.00<br>50.00<br>50.00<br>50.00<br>50.00<br>50.00<br>50.00<br>50.00<br>50.00<br>50.00<br>50.00<br>50.00<br>50.00<br>50.00<br>50.00<br>50.00<br>50.00<br>50.00<br>50.00<br>50.00<br>50.00<br>50.00<br>50.00<br>50.00<br>50.00<br>50.00<br>50.00<br>50.00<br>50.00<br>50.00<br>50.00<br>50.00<br>50.00<br>50.00<br>50.00<br>50.00<br>50.00<br>50.00<br>50.00<br>50.00<br>50.00<br>50.00<br>50.00<br>50.00<br>50.00<br>50.00<br>50.00<br>50.00<br>50.00<br>50.00<br>50.00<br>50.00<br>50.00<br>50.00<br>50.00<br>50.00<br>50.00<br>50.00<br>50.00<br>50.00<br>50.00<br>50.00<br>50.00<br>50.00<br>50.00<br>50.00<br>50.00<br>50.00<br>50.00<br>50.00<br>50.00<br>50.00<br>50.00<br>50.00<br>50.00<br>50.00<br>50.00<br>50.00<br>50.00<br>50.00<br>50.00<br>50.00<br>50.00<br>50.00<br>50.00<br>50.00<br>50.00<br>50.00<br>50.00<br>50.00<br>50.00<br>50.00<br>50.00<br>50.00<br>50.00<br>50.00<br>50.00<br>50.00<br>50.00<br>50.00<br>50.00<br>50.00<br>50.00<br>50.00<br>50.00<br>50.00<br>50.00<br>50.00<br>50.00<br>50.00<br>50.00<br>50.00<br>50.00<br>50.00<br>50 |                                  | PAYS OUTIDEAL PROFIT                    | 17 POSTINGS                                                                             | 75% payback<br>Win Ratio: 1 in 13.0<br>4 sets per case                                                                                      | 8 @ \$100.00<br>8 @ \$100.00<br>8 @ \$100.00<br>4 @ \$500.00<br>3 @ \$25.00<br>4 @ \$25.00<br>575.00<br>210 @ \$2.00<br>210 @ \$2.00<br>84.00<br>85.00<br>85.00<br>85.00<br>85.00<br>85.00<br>85.00<br>85.00<br>85.00<br>85.00<br>85.00<br>85.00<br>85.00<br>85.00<br>85.00<br>85.00<br>85.00<br>85.00<br>85.00<br>85.00<br>85.00<br>85.00<br>85.00<br>85.00<br>85.00<br>85.00<br>85.00<br>85.00<br>85.00<br>85.00<br>85.00<br>85.00<br>85.00<br>85.00<br>85.00<br>85.00<br>85.00<br>85.00<br>85.00<br>85.00<br>85.00<br>85.00<br>85.00<br>85.00<br>85.00<br>85.00<br>85.00<br>85.00<br>85.00<br>85.00<br>85.00<br>85.00<br>85.00<br>85.00<br>85.00<br>85.00<br>85.00<br>85.00<br>85.00<br>85.00<br>85.00<br>85.00<br>85.00<br>85.00<br>85.00<br>85.00<br>85.00<br>85.00<br>85.00<br>85.00<br>85.00<br>85.00<br>85.00<br>85.00<br>85.00<br>85.00<br>85.00<br>85.00<br>85.00<br>85.00<br>85.00<br>85.00<br>85.00<br>85.00<br>85.00<br>85.00<br>85.00<br>85.00<br>85.00<br>85.00<br>85.00<br>85.00<br>85.00<br>85.00<br>85.00<br>85.00<br>85.00<br>85.00<br>85.00<br>85.00<br>85.00<br>85.00<br>85.00<br>85.00<br>85.00<br>85.00<br>85.00<br>85.00<br>85.00<br>85.00<br>85.00<br>85.00<br>85.00<br>85.00<br>85.00<br>85.00<br>85.00<br>85.00<br>85.00<br>85.00<br>85.00<br>85.00<br>85.00<br>85.00<br>85.00<br>85.00<br>85.00<br>85.00<br>85.00<br>85.00<br>85.00<br>85.00<br>85.00<br>85.00<br>85.00<br>85.00<br>85.00<br>85.00<br>85.00<br>85.00<br>85.00<br>85.00<br>85.00<br>85.00<br>85.00<br>85.00<br>85.00<br>85.00<br>85.00<br>85.00<br>85.00<br>85.00<br>85.00<br>85.00<br>85.00<br>85.00<br>85.00<br>85.00<br>85.00<br>85.00<br>85.00<br>85.00<br>85.00<br>85.00<br>85.00<br>85.00<br>85.00<br>85.00<br>85.00<br>85.00<br>85.00<br>85.00<br>85.00<br>85.00<br>85.00<br>85.00<br>85.00<br>85.00<br>85.00<br>85.00<br>85.00<br>85.00<br>85.00<br>85.00<br>85.00<br>85.00<br>85.00<br>85.00<br>85.00<br>85.00<br>85.00<br>85.00<br>85.00<br>85.00<br>85.00<br>85.00<br>85.00<br>85.00<br>85.00<br>85.00<br>85.00<br>85.00<br>85.00<br>85.00<br>85.00<br>85.00<br>85.00<br>85.00<br>85.00<br>85.00<br>85.00<br>85.00<br>85.00<br>85.00<br>85.00<br>85.00<br>85.00<br>85.00<br>85.00<br>85.00<br>85.00<br>85.00<br>85.00<br>85.00<br>85.00<br>85.00<br>85.00<br>85.00<br>85.00<br>85.00<br>85.00<br>85.00<br>85.00<br>85.00<br>85.00<br>85.00<br>85.00<br>85.00<br>85.00<br>85.00<br>85.00<br>85.00<br>85.00<br>85.00<br>85.00<br>85.00<br>85.00<br>85.00<br>85.00<br>85.00<br>85.00<br>85.00<br>85.00<br>85.00<br>85.00<br>85.00<br>85.00<br>85.00<br>85.00<br>85.00<br>85.00<br>85.00<br>85.00<br>85.00<br>85.00<br>85.00<br>85.00<br>85.00<br>85.00<br>85.00<br>85.00<br>85.00<br>85.00<br>85.00<br>85.00<br>85.00<br>85.00<br>85.00<br>85.00<br>85.00<br>85.00<br>85.00<br>85.00<br>85.00<br>85.00<br>85.00<br>85.00<br>85.00<br>85.00<br>85.00<br>85.00<br>85.00<br>85.00<br>85.00<br>85.00<br>85.00<br>85.00<br>85.00<br>85.00<br>85.00<br>85.00<br>85.00<br>85.00<br>85.00<br>85.00<br>85.00<br>85.00<br>85.00<br>85.00<br>85.00<br>85.00<br>85.00<br>85.00<br>85.00<br>85.00<br>85.00<br>85.00<br>85.00<br>85.00<br>85.00<br>85.00<br>85.00<br>85.00<br>85.00<br>8 | 7                                   |                     |
|                                                                                                                                                                                                                                            | \$1,872.00<br>\$527.00                    |                                                  | MULTIPLE WINNERS  4 @\$\$250.00\$1000.00  4 @\$\$100.00\$5400.00  4 @\$\$100.00\$240.00  8 @ \$\$5.00\$40.00  16 @ \$\$2.00\$32.00  200 @ \$1.00\$200.00                                                                                                                                                                                                                                                                                                                                                                                                                                                                                                                                                                                                                                                                                                                                                                                                                                                                                                                                                                                                                                                                                                                                                                                                                                                                                                                                                                                                                                                                                                                                                                                                                                                                                                                                                                                                                                                                                                                                                                                                                                                                                                                  | \$1.00 per card 00 \$2,399.00     | OUT\$2,460.00<br>PROFIT\$699.00         |             | ® \$2.00\$34                                                                                                | WULTIP LE WINNERS 2 08 \$20 00 \$40 40 80 4 08 \$150 00 \$300 00 4 08 \$100 00 \$416 00 2 08 \$100 00 \$416 00 2 08 \$100 00 \$416 00 2 08 \$100 00 \$410 00 2 08 \$100 00 \$410 00 2 08 \$100 00 \$410 00 2 08 \$100 00 \$410 00 2 08 \$100 00 \$410 00 2 08 \$100 00 \$410 00 2 08 \$100 00 \$410 00 2 08 \$100 00 \$410 00 2 08 \$100 00 \$410 00 2 08 \$100 00 \$410 00 2 08 \$100 00 \$410 00 2 08 \$100 00 \$410 00 2 08 \$100 00 \$410 00 2 08 \$100 00 \$410 00 2 08 \$100 00 \$410 00 2 08 \$100 00 \$410 00 2 08 \$100 00 \$410 00 2 08 \$100 00 \$410 00 2 08 \$100 00 \$410 00 2 08 \$100 00 \$410 00 2 08 \$100 00 \$410 00 2 08 \$100 00 \$410 00 2 08 \$100 00 \$410 00 2 08 \$100 00 \$410 00 2 08 \$100 00 \$410 00 2 08 \$100 00 \$410 00 2 08 \$100 00 \$410 00 2 08 \$100 00 \$410 00 2 08 \$100 00 \$410 00 2 08 \$100 00 \$410 00 2 08 \$100 00 \$410 00 2 08 \$100 00 \$410 00 2 08 \$100 00 \$410 00 2 08 \$100 00 2 08 \$100 00 \$410 00 2 08 \$100 00 2 08 \$100 00 2 08 \$100 00 2 08 \$100 00 2 08 \$100 00 2 08 \$100 00 2 08 \$100 00 2 08 \$100 00 2 08 \$100 00 2 08 \$100 00 2 08 \$100 00 2 08 \$100 00 2 08 \$100 00 2 08 \$100 00 2 08 \$100 00 2 08 \$100 00 2 08 \$100 00 2 08 \$100 00 2 08 \$100 00 2 08 \$100 00 2 08 \$100 00 2 08 \$100 00 2 08 \$100 00 2 08 \$100 00 2 08 \$100 00 2 08 \$100 00 2 08 \$100 00 2 08 \$100 00 2 08 \$100 00 2 08 \$100 00 2 08 \$100 00 2 08 \$100 00 2 08 \$100 00 2 08 \$100 00 2 08 \$100 00 2 08 \$100 00 2 08 \$100 00 2 08 \$100 00 2 08 \$100 00 2 08 \$100 00 2 08 \$100 00 2 08 \$100 00 2 08 \$100 00 2 08 \$100 00 2 08 \$100 00 2 08 \$100 00 2 08 \$100 00 2 08 \$100 00 2 08 \$100 00 2 08 \$100 00 2 08 \$100 00 2 08 \$100 00 2 08 \$100 00 2 08 \$100 00 2 08 \$100 00 2 08 \$100 00 2 08 \$100 00 2 08 \$100 00 2 08 \$100 00 2 08 \$100 00 2 08 \$100 00 2 08 \$100 00 2 08 \$100 00 2 08 \$100 00 2 08 \$100 00 2 08 \$100 00 2 08 \$100 00 2 08 \$100 00 2 08 \$100 00 2 08 \$100 00 2 08 \$100 00 2 08 \$100 00 2 08 \$100 00 2 08 \$100 00 2 08 \$100 00 2 08 \$100 00 2 08 \$100 00 2 08 \$100 00 2 08 \$100 00 2 08 \$100 00 2 08 \$100 00 2 08 \$100 00 2 08 \$100 00 2 08 \$100 00 2 08 \$100 00 2 08 \$100 00 2 08 \$100 00 2 08 \$100 00 2 08 \$100 00 2 08 \$100 00 2 08 \$100 00 2 08 \$100 00                                                                                                                                                                                                                                                                                                                                                                                                                                                                                                                                                                                                                                                                                                                                                                                                                                                                          | \$1.00 per card .00\$3,159.00    | OUT\$2,315.00<br>PROFIT\$764.00         |                                                                                         | @ \$2.00\$1<br>@ \$2.00\$3                                                                                                                  | WOLLIPLE WINNERS 2 085200 000 5400.00 1 085180 000 5180.00 1 085180 000 5180.00 1 085180 000 5170.00 1 085180 000 5170.00 2 085180 000 5180.00 2 085180 000 5180.00 2 085180 000 5580.00 2 085180 000 5580.00 2 085180 000 5580.00                                                                                                                                                                                                                                                                                                                                                                                                                                                                                                                                                                                                                                                                                                                                                                                                                                                                                                                                                                                                                                                                                                                                                                                                                                                                                                                                                                                                                                                                                                                                                                                                                                                                                                                                                                                                                                                                                                                                                                                                                                                                                                                                                                                                                                                                                                                                                                                                                                                                                                                                                                                                                                                                                                                                                                                                                                                                                                                                            | 1.00 per ca<br>\$3,079.             |                     |