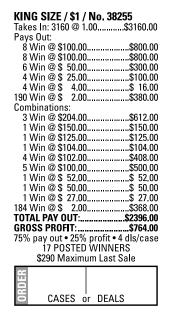

## **PAYOUTS**

| KING SIZE / \$1 /  | No. 38252           |
|--------------------|---------------------|
| Takes In: 3120 @ 1 |                     |
| Pays Out:          |                     |
|                    | \$800.00            |
| 8 Win @ \$100.00   | \$800.00            |
|                    | \$300.00            |
| 6 Win @ \$ 25.00   | \$150.00            |
| 4 Win @ \$ 10.00   | \$ 40.00            |
| 190 Win @ \$ 2.00  | \$380.00            |
| Combinations:      |                     |
| 2 Win @ \$202.00   | \$404.00            |
| 2 Win @ \$162.00   | \$324.00            |
| 1 Win @ \$152.00   | \$152.00            |
| 2 Win @ \$112.00   | \$224.00            |
| 2 Win @ \$102.00   | \$204.00            |
|                    | \$700.00            |
| 2 Win @ \$ 52,00   | \$104.00            |
| 179 Win @ \$ 2,00  | \$358.00            |
| TOTAL PAY OUT:     | \$2470.00           |
|                    | \$650.00            |
| 79% pay out • 21%  | profit • 4 dls/case |
|                    | WINNERS             |
| \$182 Maxim        | ım Last Sale        |
| <b></b>            |                     |