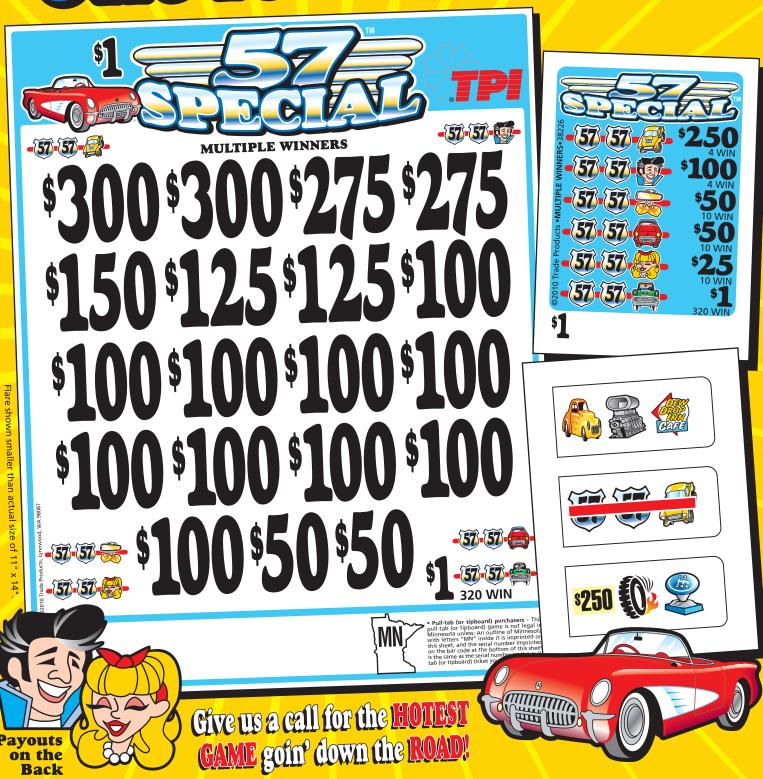

#### 57 SPECIAL / \$1 / No. 38226

| 3/ 3PEUIAL / 31 / NO. 38/  | <b>2</b> 20 |
|----------------------------|-------------|
| Takes In: 3960 @ 1.00      | \$3960.00   |
| Pays Out:                  |             |
| 4 Win @ \$250.00           | \$1000.00   |
| 4 Win @ \$100.00           | \$ 400.00   |
| 10 Win @ \$ 50.00          |             |
| 10 Win @ \$ 50.00          | \$ 500.00   |
| 10 Win @ \$ 25.00          |             |
| 320 Win @ \$ 1.00          | \$ 320.00   |
| Combinations:              |             |
| 2 Win @ \$300.00           |             |
| 2 Win @ \$275.00           |             |
| 1 Win @ \$150.00           |             |
| 2 Win @ \$125.00           |             |
| 10 Win @ \$100.00          |             |
| 2 Win @ \$ 50.00           |             |
| 320 Win @ \$ 1.00          |             |
| TOTAL PAY OUT:             |             |
| GROSS PROFIT:              |             |
| 75% pay out • 25% profit • |             |
| 19 POSTED WINNE            | RS          |