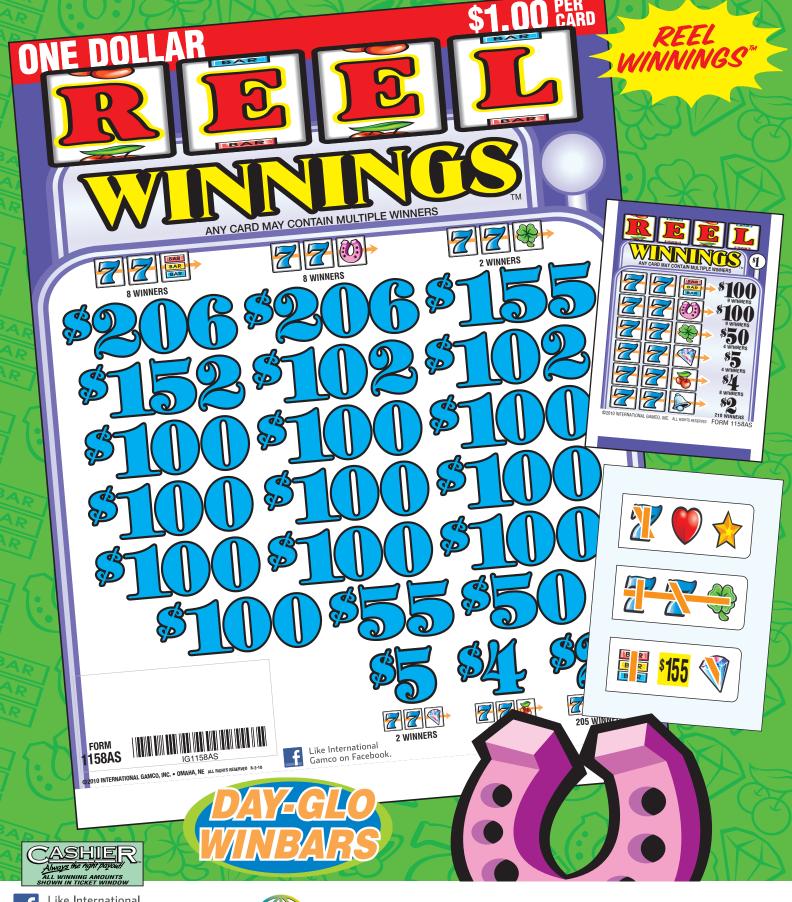

| REEL WINNINGS FOR                                                      | M 1158AS/\$1.00          |
|------------------------------------------------------------------------|--------------------------|
| TAKES IN: 3,136 @ \$1. PAYS OUT:                                       | 00 \$3,136.00            |
| 9 Winners @ \$100.0<br>9 Winners @ 100.0                               |                          |
| 4 Winners @ 50.0<br>4 Winners @ 5.0                                    | 00 200.00                |
| 8 Winners @ 4.0<br>210 Winners @ 2.0                                   |                          |
| DEFINITE PAYOUT 78.83%                                                 | \$2,472.00               |
| GROSS PROFIT                                                           | 185 \$664.00             |
| EXTENDED                                                               | MYOUT                    |
| TAKES IN: 3,136 @ \$1. PAYS OUT:                                       | 00 \$3,136.00            |
| 2 Winners @ \$206.0                                                    | 00\$ 412.00<br>00 155.00 |
| 1 Winner @ 152.0<br>2 Winners @ 102.0                                  |                          |
| 10 Winners @ 100.0<br>1 Winner @ 55.0                                  | 00 1,000.00<br>00 55.00  |
| 1 Winner @ 50.0<br>1 Winner @ 12.0                                     | 00 50.00<br>00 12.00     |
| 1 Winner @ 50.0<br>1 Winner @ 12.0<br>1 Winner @ 8.0<br>1 Winner @ 6.0 |                          |
| 2 Winners @ 5.0<br>3 Winners @ 4.0                                     | 12 00                    |
| 198 Winners @ 2.0                                                      |                          |
| CDACC DDACIT                                                           | \$2,472.00               |
| GROSS PROFIT                                                           | <b>\$664.00</b> 7-20-10  |
|                                                                        |                          |