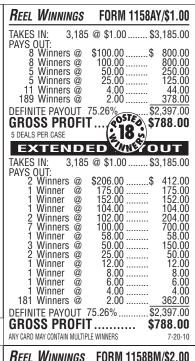

| REEL WINNINGS FOR                                                      | M 1158AS/\$1.00          |
|------------------------------------------------------------------------|--------------------------|
| TAKES IN: 3,136 @ \$1. PAYS OUT:                                       | 00 \$3,136.00            |
| 9 Winners @ \$100.0<br>9 Winners @ 100.0                               |                          |
| 4 Winners @ 50.0<br>4 Winners @ 5.0                                    | 00 200.00                |
| 8 Winners @ 4.0<br>210 Winners @ 2.0                                   |                          |
| DEFINITE PAYOUT 78.83%                                                 | \$2,472.00               |
| GROSS PROFIT                                                           | 185 \$664.00             |
| EXTENDED                                                               | MYOUT                    |
| TAKES IN: 3,136 @ \$1. PAYS OUT:                                       | 00 \$3,136.00            |
| 2 Winners @ \$206.0                                                    | 00\$ 412.00<br>00 155.00 |
| 1 Winner @ 152.0<br>2 Winners @ 102.0                                  |                          |
| 10 Winners @ 100.0<br>1 Winner @ 55.0                                  | 00 1,000.00<br>00 55.00  |
| 1 Winner @ 50.0<br>1 Winner @ 12.0                                     | 00 50.00<br>00 12.00     |
| 1 Winner @ 50.0<br>1 Winner @ 12.0<br>1 Winner @ 8.0<br>1 Winner @ 6.0 |                          |
| 2 Winners @ 5.0<br>3 Winners @ 4.0                                     | 12 00                    |
| 198 Winners @ 2.0                                                      |                          |
| CDACC DDACIT                                                           | \$2,472.00               |
| GROSS PROFIT                                                           | <b>\$664.00</b> 7-20-10  |
|                                                                        |                          |