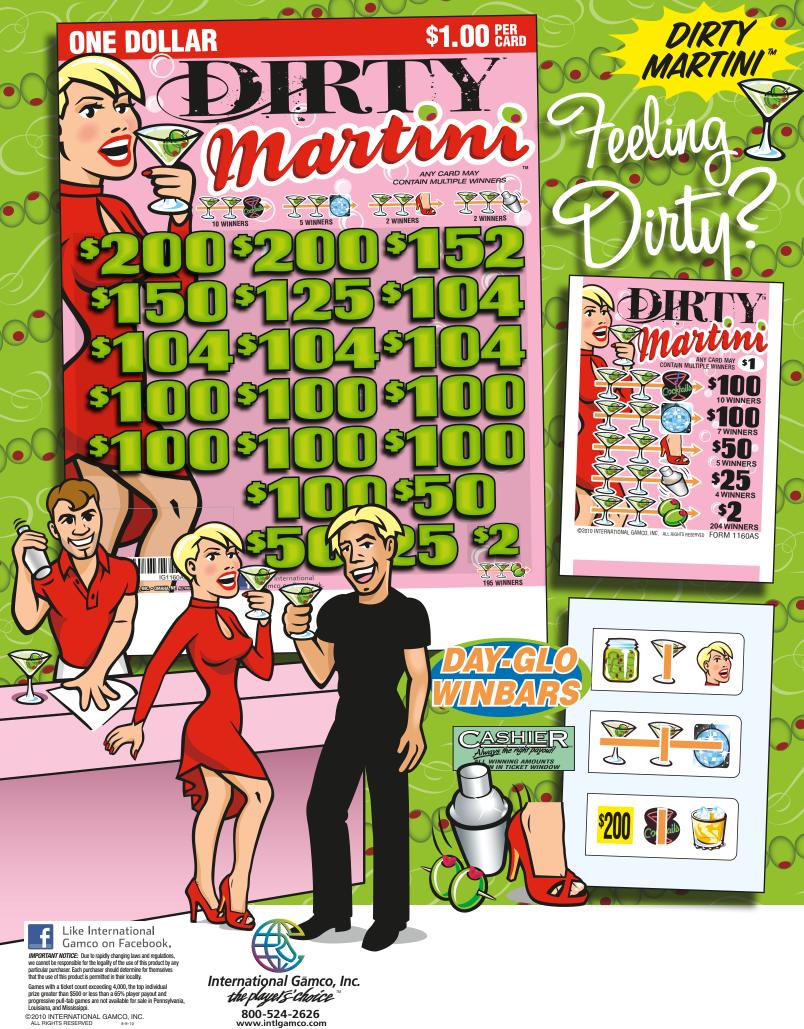

| DIRTY MARTINI                                              | EODM 11                    | EUV6/64 UU                           |
|------------------------------------------------------------|----------------------------|--------------------------------------|
| DIRIT WARTINI                                              | runiwi i i                 | UUA3/ֆ1.UU                           |
| TAKES IN: 3,136                                            | @ \$1.00                   | \$3,136.00                           |
| PAYS OUT:<br>10 Winners @<br>7 Winners @                   | \$100.00<br>100.00         | \$1,000.00                           |
| 7 Winners @<br>5 Winners @<br>4 Winners @<br>204 Winners @ | 25.00<br>25.00             | 700.00<br>250.00<br>100.00<br>408.00 |
| DEFINITE PAYOUT GROSS PROFI                                | 78.38%                     | \$2,458.00                           |
| 5 DEALS PER CASE                                           | £18£                       | \$678.00                             |
| EXTEND                                                     | EVINDAY                    | YOUT                                 |
| TAKES IN: 3,136                                            | @ \$1.00                   |                                      |
| 2 Winners @<br>1 Winner @                                  | 152 00                     | \$ 400.00<br>152.00                  |
| 1 Winner @<br>1 Winner @                                   | 150.00<br>125.00<br>104.00 | 150.00<br>125.00                     |
| 4 Winners @<br>7 Winners @<br>2 Winners @                  | 104.00                     | 416.00<br>700.00                     |
| 1 Winner @<br>3 Winners @                                  | 25.00<br>6.00              | 25.00<br>18.00                       |
| 1 Winner @<br>184 Winners @                                | 4.00<br>2.00               | 4.00<br>368.00                       |
| DEFINITE PAYOUT GROSS PROFI                                | 78.38%                     | \$2,458.00<br>\$678.00               |
| ANY CARD MAY CONTAIN MULTIP                                |                            |                                      |