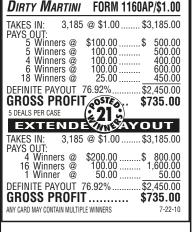

| DIRTY MARTINI                                              | EODM 11                    | EUV6/64 UU                           |
|------------------------------------------------------------|----------------------------|--------------------------------------|
| DIRIT WARTINI                                              | runiwi i i                 | UUA3/ֆ1.UU                           |
| TAKES IN: 3,136                                            | @ \$1.00                   | \$3,136.00                           |
| PAYS OUT:<br>10 Winners @<br>7 Winners @                   | \$100.00<br>100.00         | \$1,000.00                           |
| 7 Winners @<br>5 Winners @<br>4 Winners @<br>204 Winners @ | 25.00<br>25.00             | 700.00<br>250.00<br>100.00<br>408.00 |
| DEFINITE PAYOUT GROSS PROFI                                | 78.38%                     | \$2,458.00                           |
| 5 DEALS PER CASE                                           | £18£                       | \$678.00                             |
| EXTEND                                                     | EVINDAY                    | YOUT                                 |
| TAKES IN: 3,136                                            | @ \$1.00                   |                                      |
| 2 Winners @<br>1 Winner @                                  | 152 00                     | \$ 400.00<br>152.00                  |
| 1 Winner @<br>1 Winner @                                   | 150.00<br>125.00<br>104.00 | 150.00<br>125.00                     |
| 4 Winners @<br>7 Winners @<br>2 Winners @                  | 104.00                     | 416.00<br>700.00                     |
| 1 Winner @<br>3 Winners @                                  | 25.00<br>6.00              | 25.00<br>18.00                       |
| 1 Winner @<br>184 Winners @                                | 4.00<br>2.00               | 4.00<br>368.00                       |
| DEFINITE PAYOUT GROSS PROFI                                | 78.38%                     | \$2,458.00<br>\$678.00               |
| ANY CARD MAY CONTAIN MULTIP                                |                            |                                      |