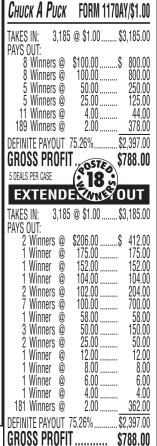

| Chuck A Puci                                                                                                | K FORM 1170AN/\$1.00                                                                                                                                   |
|-------------------------------------------------------------------------------------------------------------|--------------------------------------------------------------------------------------------------------------------------------------------------------|
| TAKES IN: 2,6<br>PAYS OUT:                                                                                  | 46 @ \$1.00 \$2,646.00                                                                                                                                 |
| 7 Winners @<br>3 Winners @<br>4 Winners @<br>2 Winners @<br>4 Winners @<br>348 Winners @<br>DEFINITE PAYOUT | 2 100.00 300.00<br>2 50.00 200.00<br>3 50.00 100.00<br>4 10.00 40.00<br>2 2.00 696.00<br>7 76.95% \$2,036.00                                           |
| GROSS PROF                                                                                                  | \$610.00                                                                                                                                               |
| 5 DEALS PER CASE                                                                                            | (2 14 S)<br>DEN WAYOUT                                                                                                                                 |
| EXTEND<br>TAKES IN: 2,6<br>PAYS OUT:                                                                        | 46 @ \$1.00 \$2,646.00                                                                                                                                 |
| 2 Winners @ 8 Winners @ 4 Winners @ 2 Winners @ 2 Winners @ 1 Winner @ 4 Winners @ 331 Winners @            | 9 \$154.00 \$308.00<br>100.00 800.00<br>2 50.00 200.00<br>12.00 24.00<br>10.00 20.00<br>6.00 6.00<br>4.00 16.00<br>2 2.00 662.00<br>7 6.95% \$2,036.00 |
| <b>GROSS PROF</b>                                                                                           | TT \$610.00                                                                                                                                            |
| ANY CARD MAY CONTAIN MUL                                                                                    | LTIPLE WINNERS 8-24-10                                                                                                                                 |
|                                                                                                             |                                                                                                                                                        |