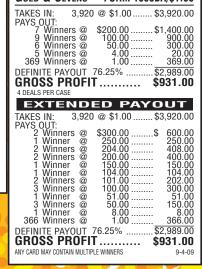

| GOLD &                                                                          | SEVENS                                                                                                          | FORM                                   | 1068AS         | <u> 5/\$1.00</u>                                                                                                  |
|---------------------------------------------------------------------------------|-----------------------------------------------------------------------------------------------------------------|----------------------------------------|----------------|-------------------------------------------------------------------------------------------------------------------|
| TAKES IN<br>PAYS OU                                                             |                                                                                                                 | 6 @ \$1.00                             | \$3            | ,136.00                                                                                                           |
| 10°W                                                                            | inners @                                                                                                        | \$100.00                               | \$1            | ,000.00                                                                                                           |
| 5 W<br>4 W                                                                      | inners @                                                                                                        | 100.00<br>50.00<br>25.00<br>2.00       |                | 250.00                                                                                                            |
| 204 W                                                                           | inners @                                                                                                        | 2.00                                   |                | 408.00                                                                                                            |
| GROSS                                                                           | PROFI                                                                                                           | 78.38%<br><b>T</b>                     | \$6            | ,458.00<br><b>78.00</b>                                                                                           |
| 5 DEALS PER                                                                     | R CASE                                                                                                          |                                        |                |                                                                                                                   |
| TAKES IN                                                                        | : 3,136                                                                                                         | <b>ED P</b> 6 @ \$1.00                 |                |                                                                                                                   |
| PAYS OU' 2 Wi 1 Wi 1 Wi 4 Wi 2 Wi 1 Wi 3 Wi 1 Wi 3 Wi 1 NA 1 WI 184 WI DEFINITE | T: nners @ nner @ nner @ nner @ nners @ nners @ nners @ nner @ | \$200.00<br>152.00<br>150.00<br>125.00 | \$2\$<br>\$2\$ | 400.00<br>152.00<br>150.00<br>125.00<br>416.00<br>700.00<br>100.00<br>25.00<br>18.00<br>4.00<br>368.00<br>,458.00 |
|                                                                                 |                                                                                                                 |                                        |                |                                                                                                                   |