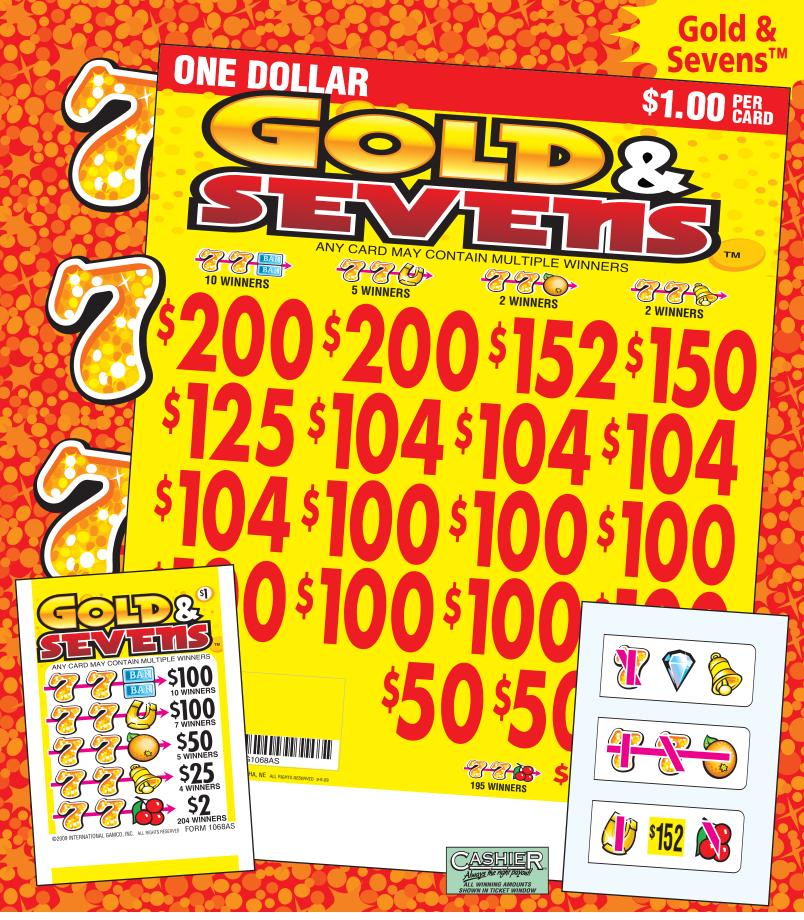

| GOLD &                                                                          | SEVENS                                                                                                          | FORM                                   | 1068AS         | <u> 5/\$1.00</u>                                                                                                  |
|---------------------------------------------------------------------------------|-----------------------------------------------------------------------------------------------------------------|----------------------------------------|----------------|-------------------------------------------------------------------------------------------------------------------|
| TAKES IN<br>PAYS OU                                                             |                                                                                                                 | 6 @ \$1.00                             | \$3            | ,136.00                                                                                                           |
| 10°W                                                                            | inners @                                                                                                        | \$100.00                               | \$1            | ,000.00                                                                                                           |
| 5 W<br>4 W                                                                      | inners @                                                                                                        | 100.00<br>50.00<br>25.00<br>2.00       |                | 250.00                                                                                                            |
| 204 W                                                                           | inners @                                                                                                        | 2.00                                   |                | 408.00                                                                                                            |
| GROSS                                                                           | PROFI                                                                                                           | 78.38%<br><b>T</b>                     | \$6            | ,458.00<br><b>78.00</b>                                                                                           |
| 5 DEALS PER                                                                     | R CASE                                                                                                          |                                        |                |                                                                                                                   |
| TAKES IN                                                                        | : 3,136                                                                                                         | <b>ED P</b> 6 @ \$1.00                 |                |                                                                                                                   |
| PAYS OU' 2 Wi 1 Wi 1 Wi 4 Wi 2 Wi 1 Wi 3 Wi 1 Wi 3 Wi 1 NA 1 WI 184 WI DEFINITE | T: nners @ nner @ nner @ nner @ nners @ nners @ nners @ nner @ | \$200.00<br>152.00<br>150.00<br>125.00 | \$2\$<br>\$2\$ | 400.00<br>152.00<br>150.00<br>125.00<br>416.00<br>700.00<br>100.00<br>25.00<br>18.00<br>4.00<br>368.00<br>,458.00 |
|                                                                                 |                                                                                                                 |                                        |                |                                                                                                                   |