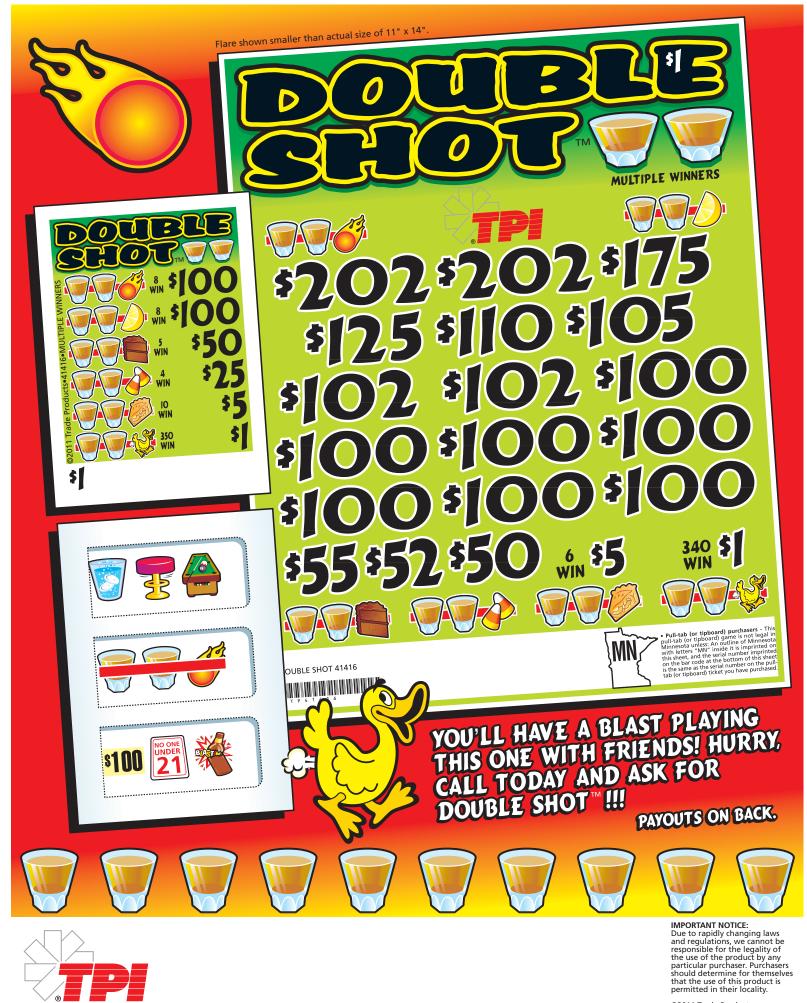

www.tradeproducts.com

©2011 Trade Products Lynnwood, WA 98087

DOUBLE SHOT / \$1 / No. 41416 Takes In: 3120 @ 1.00.....\$3120.00 Pays Out: 8 Win @ \$100.00.....\$800.00 8 Win @ \$100.00.....\$800.00 5 Win @ \$ 50.00.....\$250.00 4 Win @ \$ 25.00.....\$100.00 10 Win @ \$ 5.00.....\$ 50.00 350 Win @ \$ 1.00.....\$350.00 Combinations: 2 Win @ \$202.00.....\$404.00 1 Win @ \$175.00.....\$175.00 1 Win @ \$125.00.....\$125.00 1 Win @ \$110.00.....\$110.00 1 Win @ \$105.00.....\$105.00 2 Win @ \$102.00.....\$204.00 7 Win @ \$100.00.....\$700.00 1 Win @ \$ 55.00.....\$ 55.00 1 Win @ \$ 52.00.....\$ 52.00 1 Win @ \$ 50.00.....\$ 50.00

1 Win @ \$ 10.00.....\$ 10.00 4 Win @ \$ 5.00.....\$ 20.00

300 Win @ \$ 1.00.....\$300.00 TOTAL PAY OUT:.....\$2350.00 GROSS PROFIT:.....\$770.00

75% pay out • 25% profit • 4 dls/case 18 POSTED WINNERS \$302 Maximum Last Sale

2.00.....\$ 40.00

20 Win @ \$