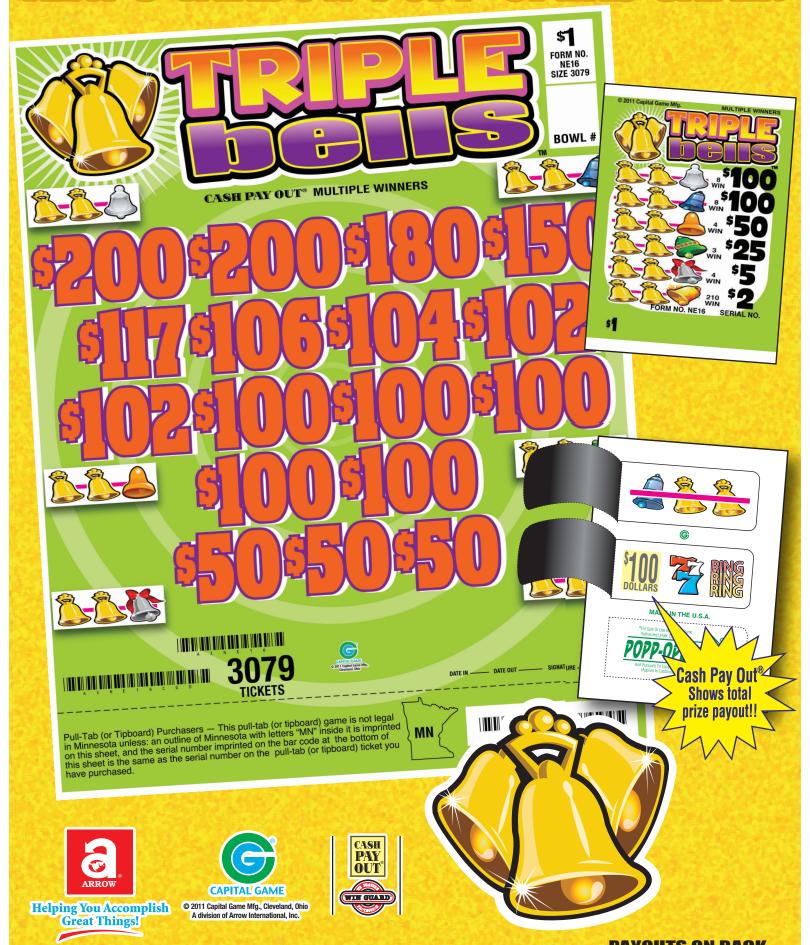

Payouts with a ticket count exceeding 4,000 and/or a prize pay out less than 65% and/or with reference exceeding 4,000 and/or a prize pay out less than 65% and/or with

|                                                                                  | FORM NE21 \$2.00 per card 2,599 cards @ \$2.00\$5,198.00  PAYS OUT 8 @\$200.00\$1600.00 8 @\$50.00\$400.00 111 @\$4.00\$442.00 1118 @\$\$4.00\$4472.00 3 @\$55.00\$55.00\$55.00 3 @\$55.00\$44000 118 @\$\$4.00\$4472.00 3 @\$55.00\$55.00\$55.00 | PAYS OUT\$2,238.00                         | 71% payback Win Ratio: 1 in 9.7 4 sets per case 17 POSTINGS                                                                                                                        | ## PAYS OUT ### MULTIPLE WINNERS    8 @\$100.00\$800.00   2 @\$202.00\$404.00                                                                                          |                                   | PAYS OUT\$1,358.00                           | 8 POSTINGS  | 69% payback Win Ratio: 1 in 10.4 3 sets per case                              | ## PAYS OUT    Record                                                                                                                                                                                                                                                                                                                                                   | @ 50¢\$     |                                                                                               |
|----------------------------------------------------------------------------------|---------------------------------------------------------------------------------------------------------------------------------------------------------------------------------------------------------------------------------------------------|--------------------------------------------|------------------------------------------------------------------------------------------------------------------------------------------------------------------------------------|------------------------------------------------------------------------------------------------------------------------------------------------------------------------|-----------------------------------|----------------------------------------------|-------------|-------------------------------------------------------------------------------|-------------------------------------------------------------------------------------------------------------------------------------------------------------------------------------------------------------------------------------------------------------------------------------------------------------------------------------------------------------------------|-------------|-----------------------------------------------------------------------------------------------|
| 76% pay Win Ratio: 1 4 sets pe 19 POS1 PAYS OUT IDEAL PR                         | FOR<br>3,159<br>5<br>5<br>5<br>6<br>8<br>8<br>8<br>8<br>8<br>8<br>8<br>8<br>8                                                                                                                                                                     | 38.00 PAYS OUT\$2<br>21.00 IDEAL PROFIT\$2 | \$51.00<br>\$50.00<br>\$20.00<br>\$20.00<br>\$6.00<br>\$255.00<br>\$255.00<br><b>18 POSTINGS</b>                                                                                   |                                                                                                                                                                        | FORI<br>3,159                     | 58.00 PAYS OUT\$1,1<br>21.50 IDEAL PROFIT\$4 | 10 POSTINGS | 71% payback Win Ratio: 1 in 13.0 4 sets per case                              | PAYS OUT           \$808.00         6         \$100.00\$600.00           \$100.00         4         9         \$50.00\$200.00           \$20.00         4         9         \$15.00\$200.00           \$20.00         6         9         \$15.00\$24.00           \$350.00         11         9         \$2.00\$22.00           \$212         9         \$1.00\$212.00 | 3,15        | Coard CEORM NETA                                                                              |
| /back<br>I in 112.8<br>r case<br>IINGS<br>DFIT \$2,400.00 PA                     | 159.00 NINERS \$800.00 \$900.00 \$100.00                                                                                                                                                                                                          | 460.00 P/<br>699.00 ID                     | @ \$4.00\$32.00<br>@ \$2.00\$348.00                                                                                                                                                | \$404.00<br>\$300.00<br>\$416.00<br>\$400.00<br>\$100.00<br>\$40.00                                                                                                    | card<br>59.00                     | 18.00 P                                      |             | © \$4.00\$12.00<br>© \$4.00\$28.00<br>1 @ \$2.00\$28.00<br>4 @ \$1.00\$184.00 | MULTIPLE WINNERS  1 @ \$150.00\$150.00 4 @ \$105.00\$125.00 4 @ \$105.00\$400.00 1 @ \$65.00\$65.00 1 @ \$58.00\$58.00 1 @ \$52.00\$58.00 1 @ \$50.00\$50.00 1 @ \$50.00\$50.00 1 @ \$10.00\$10.00                                                                                                                                                                      |             |                                                                                               |
| 76% payback Win Ratio: 1 in 14.2 4 sets per case 18 POSTINGS DEAL PROFIT \$2,000 | DRM NE23 59 cards PAYS OUT 8 \$100.00 8 \$100.00 9 \$50.00 9 \$50.00 9 \$25.00 9 \$25.00 9 \$25.00                                                                                                                                                | AYS OUT.                                   | 75% payback Win Ratio: 1 in 9.2 4 sets per case 18 POSTINGS                                                                                                                        | PAYS OUT  @ \$100.00\$800.00  @ \$100.00\$800.00  @ \$50.00\$400.00  @ \$5.00\$50.00  @ \$5.00\$20.00  @ \$1.00\$300.00                                                | ORM NE19<br>159 cards @ \$1.00 .  | AYS OUT                                      | 17 POSTINGS | 75% payback<br>Win Ratio: 1 in 7.8<br>4 sets per case                         | PAYS OUT  @ \$100.00\$800.00 2 @ \$100.00\$400.00 1 @ \$100.00\$400.00 1 @ \$50.00\$200.00 2 \$25.00\$360.00 2 \$1.00\$360.00 2 30                                                                                                                                                                                                                                      | ls @ \$1.00 | prizes exceeding \$50                                                                         |
| \$300.00<br>\$346.00                                                             |                                                                                                                                                                                                                                                   | \$2,370.00 P                               | 84.00<br>84.00<br>84.00<br>84.00<br>84.00<br>84.00                                                                                                                                 | MULTIPLE WINNERS  1 @\$255.00 \$255.00 8  1 @\$205.00 \$205.00 1  1 @\$202.00 \$202.00 1  1 @\$195.00 \$155.00 7  4 @\$105.00 \$105.00 41  5 @\$100.00 \$416.00 41     | ard<br>9.00                       | **************************************       |             |                                                                               |                                                                                                                                                                                                                                                                                                                                                                         | \$2,999.00  | 0.00 are not available for sa                                                                 |
| 65% payback Win Ratio: 1 in 14.5 3 sets per case 5 POSTINGS PAYS OUT\$1,3        | \$100<br>\$100<br>\$100<br>\$100<br>\$100<br>\$100<br>\$100<br>\$100                                                                                                                                                                              | AYS OUT                                    | 76% payback Win Ratio: 1 in 8.1 3 sets per case 16 POSTINGS                                                                                                                        | ## PAYS OUT  ## @\$400.00\$1600.00  ## @\$200.00\$1600.00  ## @\$55.00\$385.00  ## @\$25.00\$100.00  ## @\$25.00\$385.00  ## @\$25.00\$850.00                          | FORM NE20<br>3,599 cards @ \$2.00 | AYS OUT                                      | 17 POSTINGS | 75% payback Win Ratio: 1 in 13.0 4 sets per case                              | PAYS OUT  8 @\$100.00\$800.00 8 @\$100.00\$800.00 4 @ \$50.00\$200.00 3 @ \$25.00\$75.00 4 @ \$5.00\$70.00 210 @ \$2.00\$420.00                                                                                                                                                                                                                                         | @ \$1.0     | res exceeding \$500.00 are not available for sale in Pennsylvania, Louisiana and Mississippi. |
| \$1,360.00<br>\$739.50                                                           | \$2,09                                                                                                                                                                                                                                            | \$5,505.00<br>\$1,693.00                   | 1 @\$204.00\$204.00<br>1 @\$202.00\$202.00<br>1 @\$157.00\$157.00<br>1 @\$114.00\$114.00<br>1 @\$107.00\$107.00<br>1 @\$100.00\$100.00<br>20 @\$4.00\$80.00<br>360 @\$2.00\$720.00 | MULTIPLE WINNERS  4 @\$500.00\$2000.00  1 @\$404.00\$404.00  1 @\$400.00\$400.00  1 @\$300.00\$300.00  1 @\$282.00\$282.00  1 @\$225.00\$2825.00  1 @\$2515.00\$210.00 | \$2.00 per card 0\$7,198.00       | OUT\$2,315.00<br>PROFIT\$764.00              |             | @ \$2.00                                                                      | MULTIPLE WINNERS  2 @\$200.00\$440.00  1 @\$180.00\$180.00  1 @\$150.00\$180.00  1 @\$177.00\$177.00  1 @\$100.00\$104.00  2 @\$100.00\$104.00  2 @\$100.00\$500.00                                                                                                                                                                                                     | 0\$3,079.00 | and Mississippi.                                                                              |