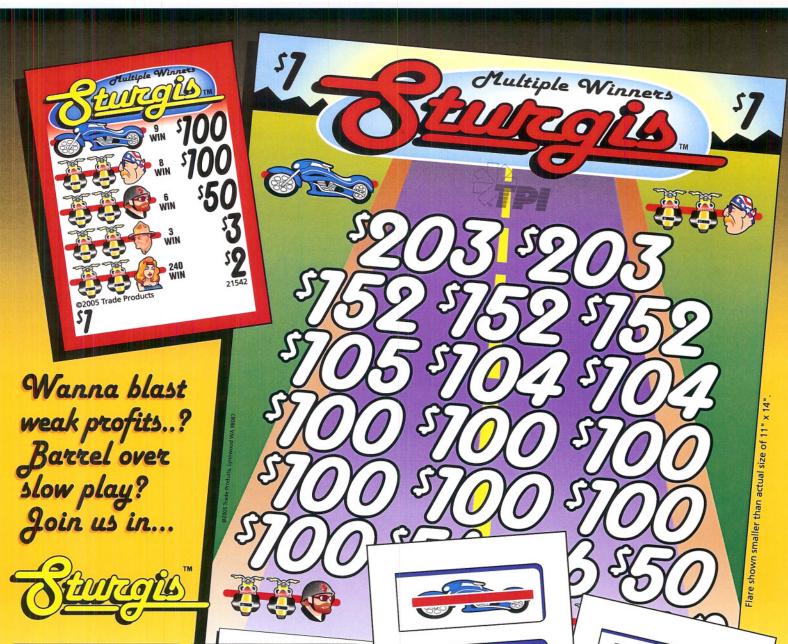

| STURGIS / \$1 / No. 215              | 42        |
|--------------------------------------|-----------|
| Takes In: 3168 @ 1.00                | \$3168.00 |
| Pays Out:                            |           |
| 9 Win @ \$100.00                     |           |
| 8 Win @ \$100.00                     |           |
| 6 Win @ \$ 50.00                     | \$300.00  |
| 3 Win @\$ 3.00                       |           |
| 240 Win @\$ 2.00                     | \$480.00  |
| Combinations:                        | 6406.00   |
| 2 Win @ \$203.00<br>3 Win @ \$152.00 |           |
| 1 Win @ \$105.00                     |           |
| 2 Win @ \$104.00                     |           |
| 7 Win @ \$100.00                     |           |
| 2 Win @ \$ 56.00                     |           |
| 1 Win @ \$ 50.00                     |           |
| 1 Win @\$ 8.00                       | \$ 8.00   |
| 1 Win @ \$ 6.00                      |           |
| 1 Win @\$ 4.00                       |           |
| 217 Win @\$ 2.00                     |           |
| TOTAL PAY OUT:                       | \$2489.00 |
| GROSS PROFIT:                        |           |
| 78% pay out • 22% profit •           |           |
| 18 POSTED WINNE                      | -H2       |