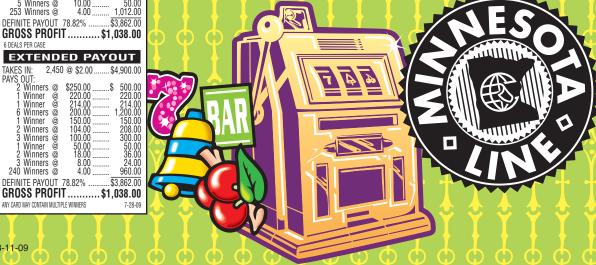

| POSTED                                                                                      | ORE                                                     | DER                                                                          |
|---------------------------------------------------------------------------------------------|---------------------------------------------------------|------------------------------------------------------------------------------|
| E 1 2                                                                                       |                                                         |                                                                              |
| WN                                                                                          | CASES                                                   | DEALS                                                                        |
| LOTTA SLOTS                                                                                 | FORM 10                                                 | 59BF/\$2.00                                                                  |
| TAKES IN: 2,45                                                                              | 0 @ \$2.00                                              | \$4,900.00                                                                   |
| 9 Winners @                                                                                 | \$200.00                                                | \$1,600.00                                                                   |
| 8 Winners @<br>8 Winners @<br>5 Winners @                                                   | 50.00                                                   | 400.00                                                                       |
| 253 Winners @                                                                               | 4.00                                                    | 1,012.00                                                                     |
| DEFINITE PAYOUT                                                                             | 78.82%                                                  | \$3,862.00                                                                   |
| GROSS PROFI                                                                                 | I                                                       | 51,038.00                                                                    |
| 6 DEALS PER CASE                                                                            |                                                         |                                                                              |
| EXTEND                                                                                      | ED PAY                                                  | OUT                                                                          |
| TAKES IN: 2,45<br>PAYS OUT:                                                                 | 0 @ \$2.00                                              | \$4,900.00                                                                   |
| 2 Winners @                                                                                 | <b>ሲ</b> ባሮብ ባብ                                         | Φ ΕΩΩ ΩΩ                                                                     |
| I 1 Winner ⊘                                                                                | \$250.00                                                |                                                                              |
| 1 Winner @<br>1 Winner @<br>6 Winners @                                                     | 220.00                                                  | 220.00<br>214.00                                                             |
| 1 Winner @<br>1 Winner @<br>6 Winners @<br>1 Winner @                                       | 220.00                                                  | 220.00                                                                       |
| 1 Winner @<br>6 Winners @<br>1 Winner @<br>2 Winners @                                      | 220.00<br>214.00<br>200.00<br>150.00<br>104.00          | 220.00<br>214.00<br>1,200.00<br>150.00<br>208.00                             |
| 1 Winner @ 1 Winner @ 6 Winners @ 1 Winner @ 2 Winners @ 3 Winners @                        | 220.00<br>214.00<br>200.00<br>150.00<br>104.00          | 220.00<br>214.00<br>1,200.00<br>150.00<br>208.00<br>300.00                   |
| 1 Winner @ 1 Winner @ 6 Winners @ 1 Winner @ 2 Winners @ 3 Winners @ 1 Winner @ 2 Winners @ | 220.00                                                  | 220.00<br>214.00<br>1,200.00<br>150.00<br>208.00<br>300.00<br>50.00<br>36.00 |
| 1 3 Winners @                                                                               | 220.00<br>214.00<br>200.00<br>150.00<br>104.00<br>50.00 | 220.00<br>214.00<br>1,200.00<br>150.00<br>208.00<br>300.00<br>50.00<br>36.00 |