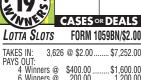

|
|   | 6 Winners @ \$300.00\$1,800.00<br>10 Winners @ 100.00 1,000.00<br>2 Winners @ 50.00 100.00                      |
|   |                                                                                                                 |
|   | DEFINITE PAYOUT 73.98%\$2,900.00                                                                                |
|   |                                                                                                                 |

| 000          | DEFINITE PAY        | OUT 73.98%<br><b>OFIT</b> | \$1,020.00            |
|--------------|---------------------|---------------------------|-----------------------|
| 000000000000 | ANY CARD MAY CONTAI | N MULTIPLE WINNERS        | 7-28-09<br><b>DER</b> |



| 4 DEALS PER CAS | Ε     |          |                    |
|-----------------|-------|----------|--------------------|
| GROSS P         | ROFI  | Г        | \$1,882.00         |
|                 |       |          | \$5,370.00         |
| 510 Winne       | ers @ | 2.00.    | 1,020.00           |
| 18 Winne        | ers @ | 25.00    | 1,100.00<br>450.00 |
| 11 Winne        | ers @ | 100.00   | 1,100,00           |
| 6 Winne         | ers @ | 200.00   | 1,200.00           |
| 4 Winne         | ers @ | \$400.00 | \$1,600.00         |
| PAYS OUT:       | 0,020 | Ο ΨΕ.ΟΟ. |                    |
| TAKES IN:       | 3 626 | @ \$2 00 | \$7,252.00         |

| 4 DEALS PER CASE