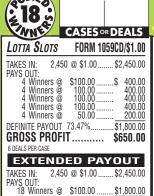

| PAYS OUT: 10 Winners @ \$100.00                                                                                                                                                                                                                                                                         | ( |
|---------------------------------------------------------------------------------------------------------------------------------------------------------------------------------------------------------------------------------------------------------------------------------------------------------|---|
| GROSS PROFIT \$790.00                                                                                                                                                                                                                                                                                   | Γ |
| EXTENDED PAYOUT  TAKES IN: 3,185 @ \$1.00 \$3,185.00 PAYS OUT:                                                                                                                                                                                                                                          |   |
| PAYS USI:  2 Winners @ \$201.00 \$402.00  1 Winner @ 165.00 155.00  1 Winner @ 155.00 155.00  1 Winner @ 102.00 102.00  3 Winners @ 101.00 303.00  8 Winners @ 100.00 800.00  2 Winners @ 55.00 110.00  1 Winner @ 10.00 10.00  1 Winner @ 50.00 5.00  2 Winners @ 3.00 6.00  337 Winners @ 1.00 337.00 |   |