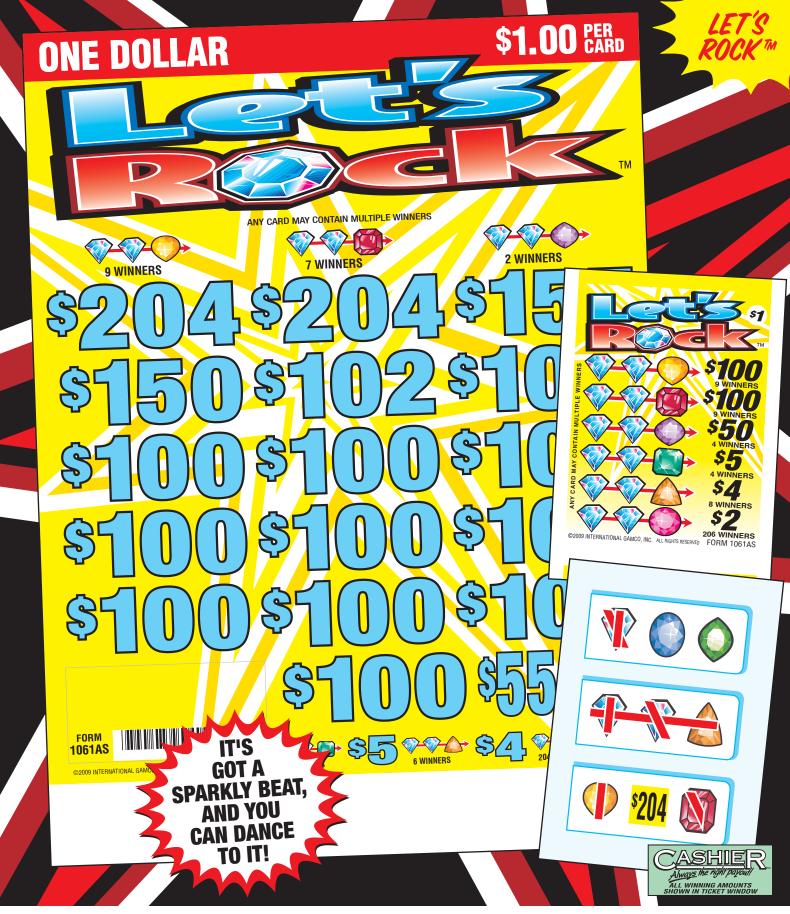

| LET'S ROCK                       | FORM 1061AS/\$1.00                                                                                                                                                          |
|----------------------------------|-----------------------------------------------------------------------------------------------------------------------------------------------------------------------------|
| TAKES IN: 3,136<br>PAYS OUT:     | @ \$1.00 \$3,136.00                                                                                                                                                         |
| 9 Winners @                      | \$100.00\$ 900.00<br>100.00 900.00                                                                                                                                          |
| 4 Winners @<br>4 Winners @       | 50.00 200.00<br>5.00 20.00                                                                                                                                                  |
| 8 Winners @<br>206 Winners @     | 100.00 900.00<br>50.00 200.00<br>4.00 32.00<br>2.00 412.00<br>78.57% \$2,464.00                                                                                             |
|                                  | 78.57%\$2,464.00<br><b>Г\$672.00</b>                                                                                                                                        |
| 5 DEALS PER CASE                 |                                                                                                                                                                             |
| TAKES IN: 3,136                  | ED PAYOUT  @ \$1.00 \$3,136.00                                                                                                                                              |
| 197 Winners @<br>DEFINITE PAYOUT | \$204.00 \$ 408.00 155.00 155.00 150.00 150.00 102.00 204.00 050.00 55.00 55.00 12.00 12.00 8.00 8.00 6.00 6.00 4.00 12.00 2.00 394.00 78.57% \$2,464.00 LE WINNERS 7-28-09 |