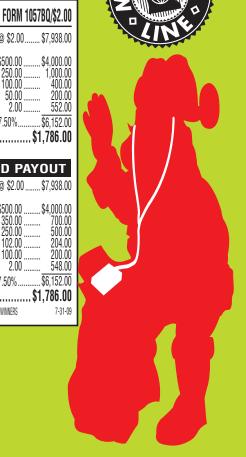

DEFINITE PAYOUT 78.49%......

ANY CARD MAY CONTAIN MULTIPLE WINNERS

GROSS PROFIT ......\$1,370.00

| 3,969          | @ \$2.00                                                                | \$7,93                                                                                                                                                                                                                                                                                                                                                                                                                                                                                                                                                                                                                                                                                                                                                                                                             |
|----------------|-------------------------------------------------------------------------|--------------------------------------------------------------------------------------------------------------------------------------------------------------------------------------------------------------------------------------------------------------------------------------------------------------------------------------------------------------------------------------------------------------------------------------------------------------------------------------------------------------------------------------------------------------------------------------------------------------------------------------------------------------------------------------------------------------------------------------------------------------------------------------------------------------------|
| ers @<br>ers @ | \$500.00.                                                               | \$4,00<br>1.00                                                                                                                                                                                                                                                                                                                                                                                                                                                                                                                                                                                                                                                                                                                                                                                                     |
| ers @<br>ers @ | 100.00                                                                  |                                                                                                                                                                                                                                                                                                                                                                                                                                                                                                                                                                                                                                                                                                                                                                                                                    |
| ers @          | 2.00                                                                    | 55                                                                                                                                                                                                                                                                                                                                                                                                                                                                                                                                                                                                                                                                                                                                                                                                                 |
| YOUT           | 77.50%                                                                  | \$6,15                                                                                                                                                                                                                                                                                                                                                                                                                                                                                                                                                                                                                                                                                                                                                                                                             |
| R0FI1          | Г                                                                       | \$1,786                                                                                                                                                                                                                                                                                                                                                                                                                                                                                                                                                                                                                                                                                                                                                                                                            |
|                |                                                                         |                                                                                                                                                                                                                                                                                                                                                                                                                                                                                                                                                                                                                                                                                                                                                                                                                    |
| NDI            | ED P                                                                    | AYOU'                                                                                                                                                                                                                                                                                                                                                                                                                                                                                                                                                                                                                                                                                                                                                                                                              |
| 3,969          | @ \$2.00                                                                | \$7,93                                                                                                                                                                                                                                                                                                                                                                                                                                                                                                                                                                                                                                                                                                                                                                                                             |
| ara 🙉          | ¢E00 00                                                                 | 64.00                                                                                                                                                                                                                                                                                                                                                                                                                                                                                                                                                                                                                                                                                                                                                                                                              |
| ers @          | 350 00                                                                  | \$4,00<br>70                                                                                                                                                                                                                                                                                                                                                                                                                                                                                                                                                                                                                                                                                                                                                                                                       |
| ers @          | 250.00                                                                  | 50                                                                                                                                                                                                                                                                                                                                                                                                                                                                                                                                                                                                                                                                                                                                                                                                                 |
| ers @          | 102.00                                                                  | 20                                                                                                                                                                                                                                                                                                                                                                                                                                                                                                                                                                                                                                                                                                                                                                                                                 |
| ers @          | 100.00<br>2.00                                                          | 20                                                                                                                                                                                                                                                                                                                                                                                                                                                                                                                                                                                                                                                                                                                                                                                                                 |
|                |                                                                         |                                                                                                                                                                                                                                                                                                                                                                                                                                                                                                                                                                                                                                                                                                                                                                                                                    |
| ΛUIL .         | 77 5N%                                                                  | \$6,15                                                                                                                                                                                                                                                                                                                                                                                                                                                                                                                                                                                                                                                                                                                                                                                                             |
|                | ers @<br>ers @<br>ers @<br>ers @<br>ers @<br>YOUT<br>ROFIT<br>SE<br>NDL | 3,969 @ \$2.00 ers @ \$50.00 ers @ 250.00 ers @ 50.00 ers @ 2.00 YOUT 77.50%  ROFIT  \$\text{SE}  \text{NDED P} 3,969 @ \$2.00 \text{ers @ 350.00} \text{ers @ 250.00} \text{ers @ 250.00} \text{ers @ 250.00} \text{ers @ 350.00} \text{ers @ 250.00} \text{ers @ 200.00} |