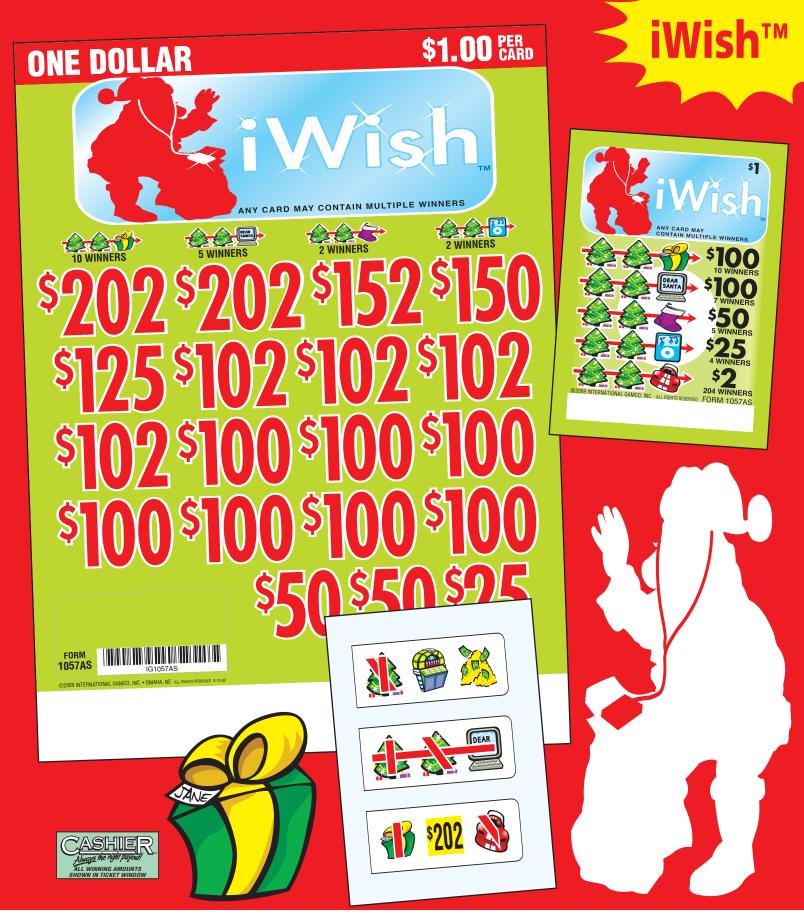

| iWısн                              | FORM 1   | 057AS/\$1.00         |
|------------------------------------|----------|----------------------|
| TAKES IN: 3,136<br>PAYS OUT:       | @ \$1.00 | \$3,136.00           |
| 10 Winners @<br>7 Winners @        | 100.00   | \$1,000.00<br>700.00 |
| 5 Winners @<br>4 Winners @         | 25.00    |                      |
| 204 Winners @<br>DEFINITE PAYOUT 7 | 78.38%   | \$2,458.00           |
| GROSS PROFIT                       | 「        | \$678.00             |
| 5 DEALS PER CASE                   |          |                      |
| EXTENDE                            | ED PA    | YOUT                 |
| TALCED IN 0 400                    |          | 400 00               |

| EXTENDED PAYOUT  TAKES IN: 3,136 @ \$1.00\$3,136.00  PAYS OUT:  2 Winners @ \$202.00\$ 404.00  1 Winner @ 152.00152.00  1 Winner @ 150.00150.00  1 Winner @ 125.00125.00  4 Winners @ 102.00408.00  7 Winners @ 100.00700.00  2 Winners @ 50.00100.00  1 Winner @ 25.0025.00  3 Winners @ 6.0018.00  2 Winners @ 4.008.00  184 Winners @ 2.00368.00  DEFINITE PAYOUT 78.38%\$2,458.00 | GRUSS PRUFII                                                                                                                                                                                                                                                                                                                                                                                                                                                                                            |
|---------------------------------------------------------------------------------------------------------------------------------------------------------------------------------------------------------------------------------------------------------------------------------------------------------------------------------------------------------------------------------------|---------------------------------------------------------------------------------------------------------------------------------------------------------------------------------------------------------------------------------------------------------------------------------------------------------------------------------------------------------------------------------------------------------------------------------------------------------------------------------------------------------|
| PAYS OUT:  2 Winners @ \$202.00 \$ 404.00 1 Winner @ 152.00 152.00 1 Winner @ 150.00 150.00 1 Winner @ 150.00 125.00 4 Winners @ 102.00 408.00 7 Winners @ 100.00 700.00 2 Winners @ 50.00 100.00 1 Winners @ 25.00 25.00 3 Winners @ 6.00 18.00 2 Winners @ 4.00 8.00 184 Winners @ 2.00 368.00 DEFINITE PAYOUT 78.38% \$2,458.00                                                    |                                                                                                                                                                                                                                                                                                                                                                                                                                                                                                         |
| 2 Winners @ \$202.00\$ 404.00 1 Winner @ 152.00152.00 1 Winner @ 150.00150.00 1 Winner @ 125.00125.00 4 Winners @ 102.00408.00 7 Winners @ 100.00700.00 2 Winners @ 50.00100.00 1 Winner @ 25.0025.00 3 Winners @ 6.0018.00 2 Winners @ 4.008.00 184 Winners @ 2.00368.00 DEFINITE PAYOUT 78.38%\$2,458.00                                                                            |                                                                                                                                                                                                                                                                                                                                                                                                                                                                                                         |
| CDNCC DDNEIT 6670 nn i                                                                                                                                                                                                                                                                                                                                                                | 2 Winners @       \$202.00       \$404.00         1 Winner @       152.00       152.00         1 Winner @       150.00       150.00         1 Winner @       125.00       125.00         4 Winners @       102.00       408.00         7 Winners @       100.00       700.00         2 Winners @       50.00       100.00         1 Winner @       25.00       25.00         3 Winners @       6.00       18.00         2 Winners @       4.00       8.00         184 Winners @       2.00       368.00 |