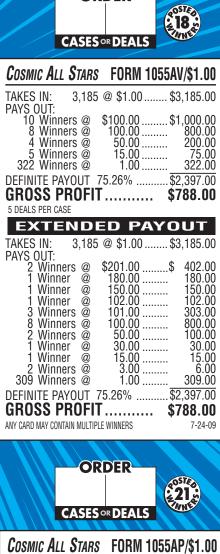

|                                                                                                         | Ŭĸ                                                                                                                                  |                                                                                                                       | E 18 C                                                                                                                                                        |  |
|---------------------------------------------------------------------------------------------------------|-------------------------------------------------------------------------------------------------------------------------------------|-----------------------------------------------------------------------------------------------------------------------|---------------------------------------------------------------------------------------------------------------------------------------------------------------|--|
|                                                                                                         | CASES                                                                                                                               | R DEALS                                                                                                               | <b>WINE</b>                                                                                                                                                   |  |
|                                                                                                         |                                                                                                                                     |                                                                                                                       | 055AS/\$1.00                                                                                                                                                  |  |
| PAYS OU<br>10 M<br>7 M<br>5 M<br>4 M<br>204 M                                                           | T:<br>/inners @<br>/inners @<br>/inners @<br>/inners @<br>/inners @                                                                 | \$100.00<br>100.00<br>50.00<br>25.00<br>2.00                                                                          | \$3,136.00<br>\$1,000.00<br>700.00<br>250.00<br>100.00<br>408.00                                                                                              |  |
| DFFINITE                                                                                                | e payout<br><b>S profi</b>                                                                                                          | 78.38%                                                                                                                | <del>\$</del> 2,458.00<br><b>. \$678.00</b>                                                                                                                   |  |
| TAKES IN<br>PAYS OU<br>2 W<br>1 W<br>1 W<br>1 W<br>2 W<br>2 W<br>3 W<br>3 W<br>2 W<br>184 W<br>DEFINITE | I: 3,136<br>T:<br>inner @<br>inner @<br>inner @<br>inners @<br>inners @<br>inners @<br>inners @<br>inners @<br>inners @<br>inners @ | 6 @ \$1.00.<br>\$202.00<br>152.00<br>152.00<br>125.00<br>102.00<br>100.00<br>50.00<br>25.00<br>4.00<br>2.00<br>78.38% | 152.00<br>150.00<br>125.00<br>408.00<br>700.00<br>25.00<br>18.00<br>8.00<br>368.00<br>\$2,458.00                                                              |  |
| GROSS PROFIT                                                                                            |                                                                                                                                     |                                                                                                                       |                                                                                                                                                               |  |
|                                                                                                         | CASES                                                                                                                               |                                                                                                                       | NOSTES<br>17 C                                                                                                                                                |  |
|                                                                                                         |                                                                                                                                     |                                                                                                                       | 1055AY/\$1.00                                                                                                                                                 |  |
| 5 V<br>4 V<br>204 V<br>DEFINITI<br><b>GROS</b>                                                          | JT:<br>Vinners @<br>Vinners @<br>Vinners @<br>Vinners @<br>E PAYOUT<br><b>\$ PROFI</b>                                              | \$100.00<br>100.00<br>50.00<br>10.00<br>2.00<br>75.29%                                                                | \$3,185.00<br>\$1,000.00<br>250.00<br>40.00<br>408.00<br>\$2,398.00<br><b>\$787.00</b>                                                                        |  |
| 5 DEALS PE                                                                                              | ΓEND                                                                                                                                |                                                                                                                       | YOUT                                                                                                                                                          |  |
| 1 W<br>1 W<br>1 W<br>1 W<br>1 W<br>1 W<br>2 W<br>2 W<br>2 W<br>187 W<br>DEFINITI<br><b>GROS</b>         |                                                                                                                                     | \$200.00<br>152.00<br>150.00<br>104.00<br>102.00<br>100.00<br>50.00<br>20.00<br>10.00<br>50.00<br>75.29%<br>T         | \$3,185.00<br>\$400.00<br>152.00<br>150.00<br>104.00<br>102.00<br>1,000.00<br>20.00<br>20.00<br>20.00<br>20.00<br>374.00<br>\$2,398.00<br>\$787.00<br>7-24-09 |  |
|                                                                                                         |                                                                                                                                     |                                                                                                                       |                                                                                                                                                               |  |