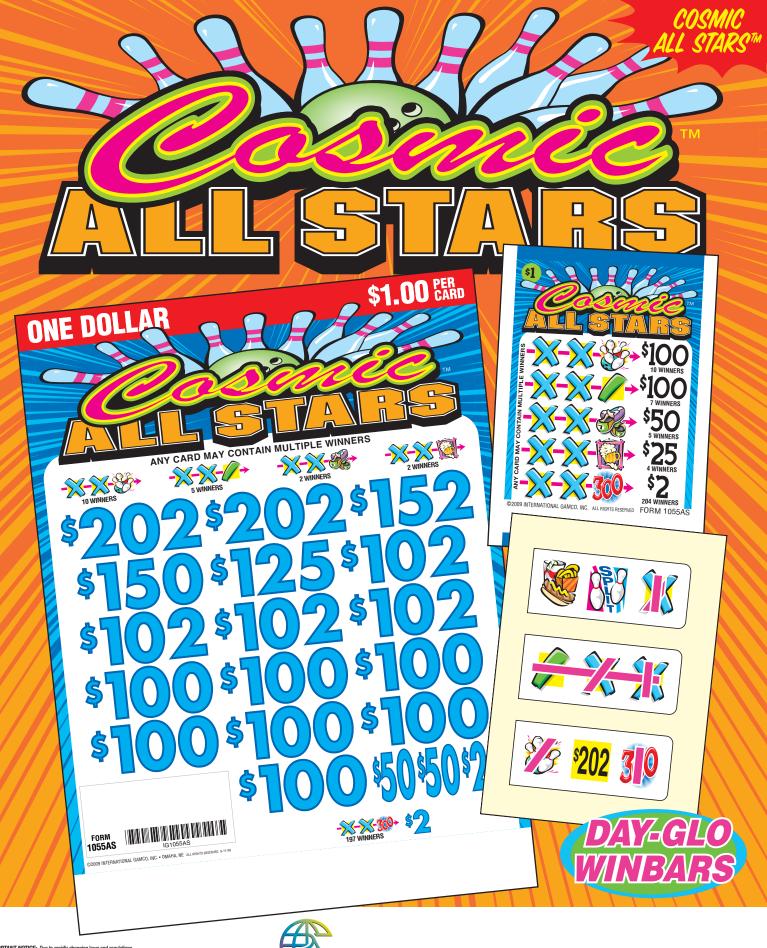

IMPORTANT NOTICE: Due to rapidly changing laws and regulations, we cannot be responsible for the legality of the use of this product by any particular purchaser. Each purchaser should determine for themselves that the use of this product is permitted in their locality.

Games with a ticket count exceeding 4,000, the top individual prize greater than \$500 or less than a 65% player payout and progressive pull-tab games are not available for sale in Pennsylvania, Louisiana, and Mississippi.

©2009 INTERNATIONAL GAMCO, INC. ALL RIGHTS RESERVED 8-12-09