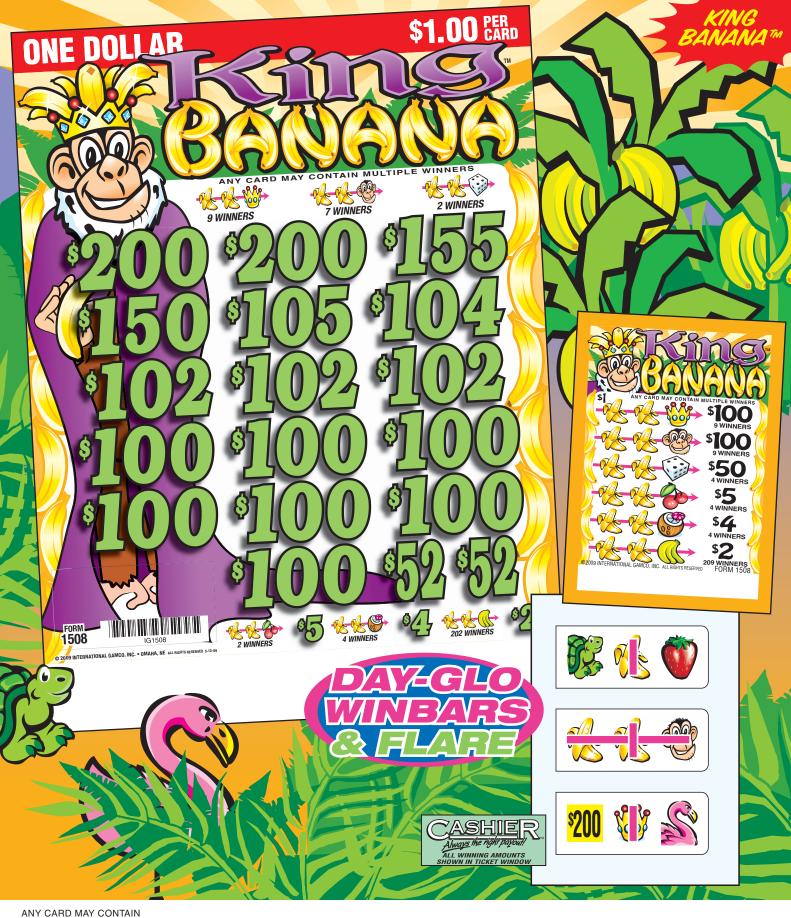

ORDER CASES OR DEALS

| King Banana                                                                                                 | FORM 1508/\$1.00                                                                                                                  |
|-------------------------------------------------------------------------------------------------------------|-----------------------------------------------------------------------------------------------------------------------------------|
| TAKES IN: 3,136<br>PAYS OUT:                                                                                | 3 @ \$1.00 \$3,136.00                                                                                                             |
| 9 Winners @<br>9 Winners @<br>4 Winners @<br>4 Winners @<br>4 Winners @<br>209 Winners @<br>DEFINITE PAYOUT | \$100.00 \$ 900.00<br>100.00 900.00<br>50.00 200.00<br>5.00 20.00<br>4.00 16.00<br>2.00 418.00<br>78.25% \$2,454.00<br>T \$682.00 |
|                                                                                                             | ED PAYOUT                                                                                                                         |
| TAKES IN: 3,136                                                                                             | § @ \$1.00 \$3,136.00                                                                                                             |
|                                                                                                             | 78.25% \$2,454.00<br><b>T</b> \$682.00                                                                                            |