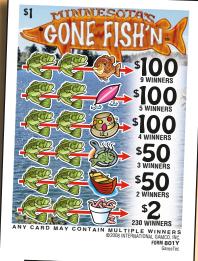

DEFINITE PAYOUT 71.71% ...... \$2,284.00

GROSS PROFIT..... ANY CARD MAY CONTAIN MULTIPLE WINNERS

| TAKES IN: 3,185 @ \$1.00 \$3,185.00                                                                                                                                                                                                                               |
|-------------------------------------------------------------------------------------------------------------------------------------------------------------------------------------------------------------------------------------------------------------------|
| PAYS OUT:<br>8 Winners @ \$100.00\$ 800.00                                                                                                                                                                                                                        |
| 5 Winners @ 100.00 500.00                                                                                                                                                                                                                                         |
| 5 Winners @       100.00       500.00         4 Winners @       100.00       400.00         4 Winners @       50.00       200.00         8 Winners @       25.00       200.00         310 Winners @       1.00       310.00                                       |
| 8 Winners @ 25.00 200.00                                                                                                                                                                                                                                          |
| 310 Winners @ 1.00 310.00                                                                                                                                                                                                                                         |
| DEFINITE PAYOUT 75.67%\$2,410.00                                                                                                                                                                                                                                  |
| GROSS PROFIT \$775.00                                                                                                                                                                                                                                             |
| EXTENDED PAYOUT                                                                                                                                                                                                                                                   |
|                                                                                                                                                                                                                                                                   |
| TAKES IN: 3,185 @ \$1.00 \$3,185.00 PAYS OUT:                                                                                                                                                                                                                     |
| 0 1/1:                                                                                                                                                                                                                                                            |
| 2 Winners @ \$200.00 \$400.00<br>2 Winners @ 150.00 300.00<br>2 Winners @ 103.00 206.00<br>2 Winners @ 102.00 204.00<br>1 Winner @ 101.00 101.00<br>8 Winners @ 100.00 800.00<br>2 Winners @ 51.00 102.00<br>10 Winners @ 2.00 20.00<br>277 Winners @ 1.00 277.00 |
| 2 Winners @ 102.00 204.00                                                                                                                                                                                                                                         |
| 1 Winner @ 101.00 101.00<br>8 Winners @ 100.00 800.00                                                                                                                                                                                                             |
| 2 Winners @ 51.00 102.00                                                                                                                                                                                                                                          |
| 10 Winners @ 2.00 20.00<br>  277 Winners @ 1.00 277.00                                                                                                                                                                                                            |
| DEFINITE PAYOUT 75.67%\$2,410.00                                                                                                                                                                                                                                  |
| GROSS PROFIT \$775.00                                                                                                                                                                                                                                             |
| ANY CARD MAY CONTAIN MULTIPLE WINNERS 3-11-08                                                                                                                                                                                                                     |
|                                                                                                                                                                                                                                                                   |