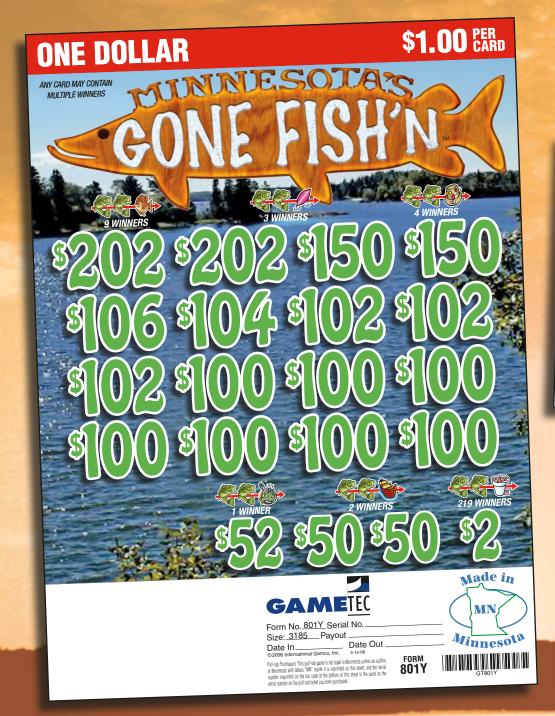

### **ORDER CASES OR DEALS**

| Minnesota's                                                                   | Gone Fish'n                                                                           | FORM 801                             | Y/\$1.00                                                                                      |
|-------------------------------------------------------------------------------|---------------------------------------------------------------------------------------|--------------------------------------|-----------------------------------------------------------------------------------------------|
| TAKES IN:<br>PAYS OUT:                                                        | 3,185 @                                                                               | \$1.00\$                             | 3,185.00                                                                                      |
| 9 Win<br>5 Win<br>4 Win<br>3 Win<br>2 Win<br>230 Win                          | iners @ 1<br>iners @ 1<br>iners @<br>iners @<br>iners @                               | 00.00\$ 00.00 00.00 50.00 2.00 81%\$ | 900.00<br>500.00<br>400.00<br>150.00<br>100.00<br>460.00<br>2 510.00                          |
|                                                                               |                                                                                       | \$                                   |                                                                                               |
| 5 DEALS PER (                                                                 |                                                                                       |                                      |                                                                                               |
|                                                                               |                                                                                       | D PAYO                               |                                                                                               |
| TAKES IN:<br>PAYS OUT:                                                        | 3,185 @                                                                               | \$1.00\$                             | 3,185.00                                                                                      |
| 2 Win<br>2 Win<br>1 Win<br>1 Win<br>3 Win<br>7 Win<br>1 Win<br>1 Win<br>2 Win | ners @ 1<br>ner @ 1<br>ners @ 1<br>ners @ 1<br>ners @ 1<br>ners @<br>ners @<br>ners @ | \$ 50.00\$ 50.0006.0002.0000.00      | 404.00<br>300.00<br>106.00<br>104.00<br>306.00<br>700.00<br>52.00<br>100.00<br>8.00<br>410.00 |

DEFINITE PAYOUT 78.81%......\$2,510.00 GROSS PROFIT ...... \$675.00

3-11-08

ANY CARD MAY CONTAIN MULTIPLE WINNERS