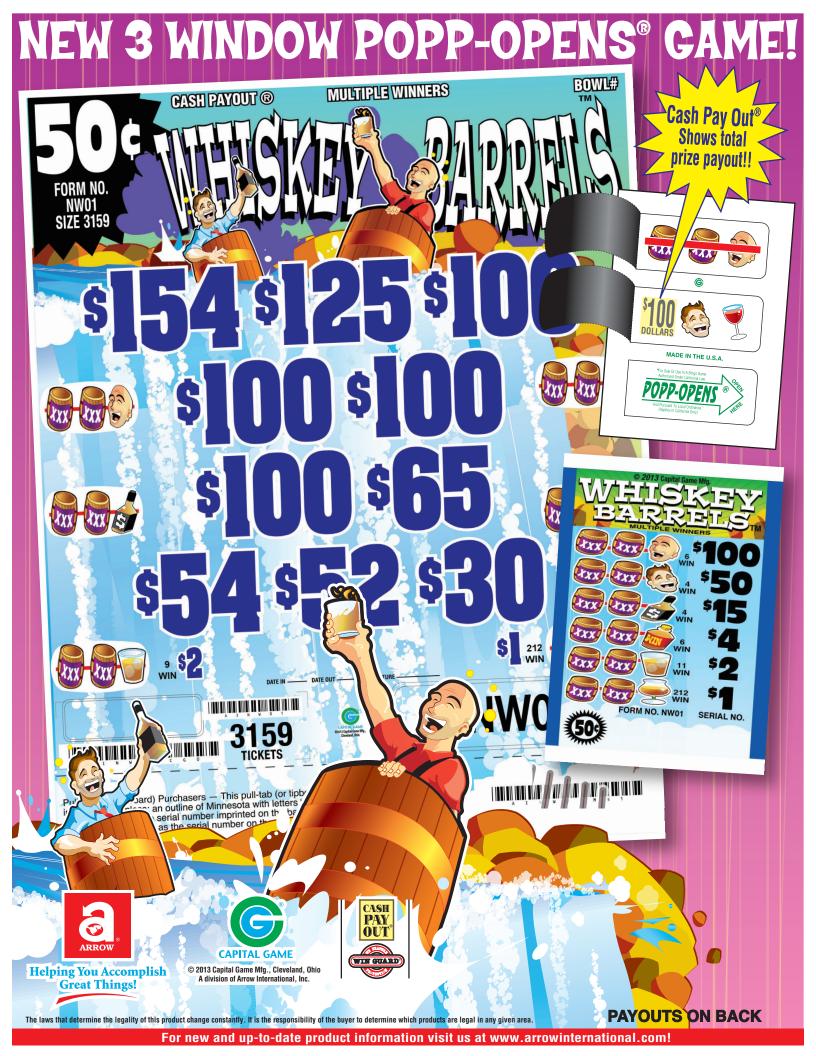

## WIIIついすく ファフフィー OTM

Payouts with either a ticket count exceeding 4,000 or a prize payout less than 65% are not available for sale in Pennsylvania, Mississippi or Louisiana. The single prize payout maximum is \$500 in LA/MS and \$1,000 in PA.

| PAYS OUT. IDEAL PROFIT.        | 18 POSTINGS | .5 ~                                                                                            | 9 @\$300.00\$2700.00 7<br>14 @\$100.00\$1400.00 2<br>3 @ \$50.00\$150.00 1<br>9 @ \$10.00\$90.00 1<br>7 @ \$10.00\$90.00 1<br>240 @ \$2.00\$480.00 2                             | FORM NW08<br>3,239 cards @ \$2.00 | PAYS OUT\$2. IDEAL PROFIT\$2  | 17 POSTINGS 255      | 70.85% payback Win Ratio: 1 in 9.7 4 sets per case       |                                     | 8 @\$100.00\$800.00<br>8 @\$100.00\$800.00<br>5 @ \$50.00\$250.00<br>4 @ \$12.00\$48.00<br>10 @ \$5.00\$50.00<br>290 @ \$1.00\$50.00                                 | 3,159 cards @ \$1.00           | PAYS OUT\$2,66 IDEAL PROFIT\$49   | 19 POSTINGS | 84.2% payback Win Ratio: 1 in 10.4 4 sets per case            | 8 @\$100.00 1<br>4 @\$500.00 \$200.00<br>4 @\$50.00 \$200.00<br>4 @\$55.00 \$100.00<br>8 @\$15.00 \$120.00<br>270 @\$2.00 \$540.00<br>1                                                             | PAYS OUT<br>@ \$100.00 \$900.00  | FORM NW00<br>3.159 cards @ \$1.00 | WHISKE                                                                                                                                                                                                    |
|--------------------------------|-------------|-------------------------------------------------------------------------------------------------|----------------------------------------------------------------------------------------------------------------------------------------------------------------------------------|-----------------------------------|-------------------------------|----------------------|----------------------------------------------------------|-------------------------------------|----------------------------------------------------------------------------------------------------------------------------------------------------------------------|--------------------------------|-----------------------------------|-------------|---------------------------------------------------------------|-----------------------------------------------------------------------------------------------------------------------------------------------------------------------------------------------------|----------------------------------|-----------------------------------|-----------------------------------------------------------------------------------------------------------------------------------------------------------------------------------------------------------|
| \$4,890.00<br>\$1,588.00       |             | \$ \$50.00\$ \$50.00<br>5 @ \$50.00\$ \$50.00<br>4 @ \$4.00\$ \$16.00<br>25 @ \$2.00\$ \$450.00 | ### WILLIP LE WINNERS  ### \$402.00\$2814.00  ### \$200.00\$260.00  ### \$220.00\$220.00  ### \$220.00\$220.00  ### \$220.00\$200.00  ### \$220.00\$200.00  ### \$220.00\$200.00 |                                   | \$2,238.00<br>\$921.00        | @ \$2.00<br>@ \$1.00 | @@@@<br>\$50.00<br>\$10.00<br>\$6.00                     | @ \$101.00<br>@ \$100.00<br>\$55.00 |                                                                                                                                                                      | \$1.00 per card<br>\$3,159.00  | \$2,660.00<br>\$499.00            |             | @ \$25.00<br>\$17.00<br>\$15.00<br>\$6.00<br>\$4.00<br>\$2.00 | 08175.00                                                                                                                                                                                            | AULTIPLE WII<br>@\$202.00        | \$1.00 per card<br>\$3.159.00     | <b>BARRE</b>                                                                                                                                                                                              |
| PAYS OUT\$: IDEAL PROFIT\$     | 20 POSTINGS | 75.97% payback Win Ratio: 1 in 79.0                                                             | PAYS OUT  8 @ \$100.00 \$400.00  4 @ \$100.00 \$400.00  8 @ \$100.00 \$400.00  8 @ \$50.00 \$400.00  8 @ \$25.00 \$200.00  8 @ \$25.00 \$200.00                                  | FORM NW09<br>3,159 cards @ \$1.0  | PAYS OUTIDEAL PROFIT          | 18 POSTINGS          | 77.87% payback Win Ratio: 1 in 13.7 4 sets per case      |                                     | 9 @\$100.00\$900.00<br>9 @\$100.00\$900.00<br>4 @ \$500.00\$200.00<br>4 @ \$10.00\$40.00<br>4 @ \$5.00\$40.00<br>200 @ \$5.00\$400.00                                | 3,159 cards @ \$1.0            | PAYS OUTIDEAL PROFIT              | 10 POSTINGS | 70.78% payback Win Ratio: 1 in 13.0 4 sets per case           | 4 @ \$50.00 \$200.00<br>4 @ \$15.00 \$60<br>6 @ \$4.00 \$24.00<br>11 @ \$2.00 \$22.00<br>212 @ \$1.00 \$212.00                                                                                      | <b>PAYS OUT</b><br>\$100.00\$60  | FORM NW01 3.159 cards @ 50¢       |                                                                                                                                                                                                           |
| \$2,400.00<br>\$759.00         |             |                                                                                                 | # WULTIPLE WINNERS  6 @\$200.00\$1200.00  10 @\$100.00\$1000.00  4 @ \$50.00\$200.00                                                                                             | \$1.00 per card<br>10 \$3,159.00  | UT\$2,460.00<br>ROFIT\$699.00 |                      | \$2.UU:                                                  | 9 @ 8 \$10.00<br>\$5.00<br>\$4.00   | 2 @\$204.00\$408.00<br>2 @\$150.00\$300.00<br>4 @\$140.00\$416.00<br>8 @\$100.00\$800.00<br>2 @\$50.00\$100.00<br>2 @\$50.00\$410.00                                 | \$1.00 per card 0 \$3,159.00   | OUT\$1,118.00<br>L PROFIT\$461.50 |             | @ \$4.00<br>1 @ \$2.00<br>4 @ \$1.00                          | $\begin{array}{cccccccccccccccccccccccccccccccccccc$                                                                                                                                                | MULTIPLE WII<br>1 @\$154.00      |                                   |                                                                                                                                                                                                           |
| PAYS OUTIDEAL PROFIT           | 43 POSTINGS | 84.99% payback Win Ratio: 1 in 9.3                                                              | B @ \$200.00.\$1600.00  8 @ \$100.00.\$1600.00  8 @ \$100.00.\$400.00  27 @ \$26.00.\$702.00  111 @ \$4.00.\$444.00  118 @ \$4.00.\$3472.00                                      | ŷ <b>\$2</b> .                    | PAYS OUTIDEAL PROFIT          | 18 POSTINGS          | 75.97% payback Win Ratio: 1 in 14.2 4 sets per case      |                                     | 8 @ \$100.00 \$800.00<br>8 @ \$100.00 \$800.00<br>4 @ \$100.00 \$200.00<br>8 @ \$25.00 \$200.00<br>5 @ \$4.00 \$20.00<br>190 @ \$2.00 \$380.00                       | 3,159 cards @ \$1.0            |                                   | 17 POSTINGS | 75.36% payback Win Ratio: 1 in 7.8 4 sets per case            | 4 @ \$100.00 \$400.00<br>4 @ \$100.00 \$400.00<br>4 @ \$100.00 \$200.00<br>4 @ \$55.00 \$200.00<br>360 @ \$1.00 \$360.00                                                                            | PAYS OUT<br>@ \$100.00 \$800     | FORM NW02<br>2.999 cards @ \$1.0  | Payouts with either a<br>Pennsylvania, Missis                                                                                                                                                             |
| \$4,418.00<br>\$780.00         |             |                                                                                                 | WULTIPLE WINNERS  2 @\$250.00\$500.00  6 @\$200.00\$1200.00  1 @\$150.00\$150.00  7 @\$100.00\$700.00  1 @\$50.00\$56.00  1 @\$56.00\$56.00                                      | \$2.00 per card 00 \$5,198.00     | \$2,400.00<br>\$759.00        |                      |                                                          | ~ ~ ~                               | 3 @\$204.00\$612.00<br>1 @\$152.00\$152.00<br>1 @\$152.00\$152.00<br>1 @\$102.00\$104.00<br>2 @\$104.00\$104.00<br>2 @\$102.00\$204.00<br>7 @\$100.00\$700.00        | \$1.00 per card 00 \$3,159.00  | \$2,260.00<br>\$739.00            |             |                                                               | $\begin{array}{cccccccccccccccccccccccccccccccccccc$                                                                                                                                                | MULTIPLE WII<br>2 @\$202.00      | \$1.00 per card                   | ither a ticket count exceeding 4,000 o<br>Mississippi or Louisiana. The single ı                                                                                                                          |
| PAYS OUT\$2<br>IDEAL PROFIT\$2 | 16 POSTINGS | 71.07% payback Win Ratio: 1 in 13.6                                                             | ## PAYS OUT  ## @ \$100.00 \$700.00  ## @ \$100.00 \$700.00  ## @ \$50.00 \$250.00  ## \$50.00 \$45.00  ## \$50.00 \$45.00  ## \$50.00 \$400.00                                  | FORM NW11<br>3,159 cards @ \$1.0  | PAYS OUTIDEAL PROFIT          | 18 POSTINGS          | 75.02% payback<br>Win Ratio: 1 in 8.9<br>4 sets per case |                                     | 8 @\$100.00 \$800.00<br>8 @\$100.00 \$800.00<br>4 @ \$50.00 \$200.00<br>10 @ \$50.00 \$200.00<br>10 @ \$5.00 \$20.00                                                 | 3,159 cards @ \$1.0            | AYS OUT<br>Eal profit             | 17 POSTINGS | 75.19% payback Win Ratio: 1 in 13.0 4 sets per case           | 8 @\$100.00 \$800.00 4 @ \$\$100.00 \$720.00 3 @ \$25.00 \$75.00 4 @ \$5.00 \$20.00 210 @ \$2.00 \$420.00                                                                                           | <b>PAYS OUT</b><br>\$100.00\$800 | FORM NW03 3.079 cards @ \$1.0     | either a ticket count exceeding 4,000 or a prize payout less than 65% are not available for sale in<br>a, Mississippi or Louisiana.  The single prize payout maximum is \$500 in LA/MS and \$1,000 in PA. |
| \$2,245.00<br>\$914.00         |             | 9 @ @ \$50.00<br>\$2.00                                                                         | WULTIPLE WINNERS  2 @ \$205.00 \$410.00  1 @ \$152.00 \$152.00  1 @ \$150.00 \$150.00  2 @ \$107.00 \$214.00  2 @ \$105.00 \$210.00  6 @ \$105.00 \$600.00                       | \$1.00 per card 00 \$3,159.00     | UT\$2,370.00<br>ROFIT\$789.00 |                      | @ \$4.00                                                 | @ @ \$103.00<br>\$55.00<br>\$50.00  | 1 @\$255.00 \$255.00<br>1 @\$255.00 \$205.00<br>1 @\$205.00 \$202.00<br>1 @\$252.00 \$202.00<br>6 @\$155.00 \$155.00<br>6 @\$105.00 \$630.00<br>3 @\$104.00 \$312.00 | \$1.00 per card .00 \$3,159.00 | \$2,315.00<br>\$764.00            |             | 7 @ \$2.00                                                    | 1 @ \$180.00 \$180.00<br>1 @ \$154.00 \$154.00<br>1 @ \$115.00 \$115.00<br>1 @ \$106.00 \$106.00<br>1 @ \$104.00 \$104.00<br>2 @ \$102.00 \$204.00<br>5 @ \$500.00 \$500.00<br>3 @ \$50.00 \$500.00 | MULTIPLE WII<br>2 @\$204.00      | _                                 | are not available for sale in a LA/MS and \$1,000 in PA.                                                                                                                                                  |