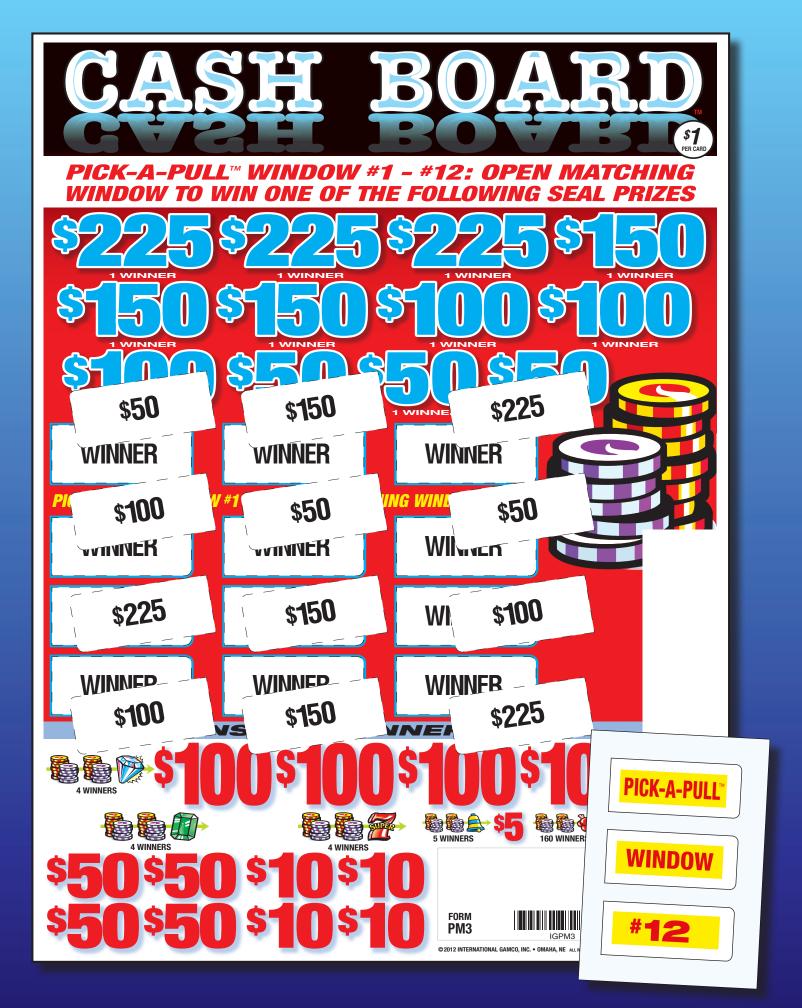

| CASH BOAR<br>PICK-A-PULL* WINDOW #1 - #12: OPEN MATC<br>WINDOW TO WIN ONE OF THE FOLLOWING SEAL P<br>S225 S225 S225 S225 S25<br>I VIENTER<br>I |                                                                                                                                                                                                                                                                                                                                                                                                                                                                                                                                                                                                   |
|------------------------------------------------------------------------------------------------------------------------------------------------------------------------------------------------------------------------------------------------------------------------------------------------------------------------------------------------------------------------------------------------------------------------------------------------------------------------------------------------------------------------------------------------------------------------------------------------------------------------------------------------------------------------------------------------------------------------------------------------------------------------------------------------------------------------------------------------------------------------------------------------------------------------------------------------------------------------------------------------------------------------------------------------------------------------------------------------------------------------------------------------------------------------------------------------------------------------------------------------------------------------------------------------------------------------------------------------------------------------------------------------------------------------------------------------------------------------------------------------------------------------------------------------------------------------------------------------------------------------------------------------------------------------------------------------------------------------------------------------------------------------------------------------------------------------------------------------------------------------------------------------------------------------------------------------------------------------------------------------------------------------------------------------------------------------------------------------------------------------------------------------------------------------------------------------------------------------------------------------------------------------------------------------------------------------------------------------------------------------------------------------------------------------------------------------------------------------------------------------------|---------------------------------------------------------------------------------------------------------------------------------------------------------------------------------------------------------------------------------------------------------------------------------------------------------------------------------------------------------------------------------------------------------------------------------------------------------------------------------------------------------------------------------------------------------------------------------------------------|
| PICK-A-PULL<br>WINDOW<br>#44PICK-A-PULL'<br>WINDOW<br>#55PICK-A-PULL'<br>WINDOW<br>#66PICK-A-PULL<br>WINDOW<br>#77PICK-A-PULL'<br>WINDOW<br>#88PICK-A-PULL'<br>WINDOW<br>#99PICK-A-PULL<br>WINDOW<br>#10PICK-A-PULL'<br>WINDOW<br>#11PICK-A-PULL'<br>WINDOW<br>#12                                                                                                                                                                                                                                                                                                                                                                                                                                                                                                                                                                                                                                                                                                                                                                                                                                                                                                                                                                                                                                                                                                                                                                                                                                                                                                                                                                                                                                                                                                                                                                                                                                                                                                                                                                                                                                                                                                                                                                                                                                                                                                                                                                                                                                   |                                                                                                                                                                                                                                                                                                                                                                                                                                                                                                                                                                                                   |
| AVINNERS<br>SOOSSOOSOOSOOSOO<br>SOOSSOOSOOSOOSOO<br>CONTRACTOR ON A CONTRACTOR ON A                                                                                                                                                                                                                                                                                                                                                                  | Cash Board FORM PM3/\$1.00   TAKES IN: 3,381 @ \$1.00 \$3,381.00   PAYS OUT: \$3,981.00   3 Pick-A-Pull Winners @\$225.00\$ 675.00   3 Pick-A-Pull Winners @ 150.00\$ 450.00   3 Pick-A-Pull Winners @ 100.00\$ 00.00   3 Pick-A-Pull Winners @ 100.00\$ 00.00   3 Pick-A-Pull Winners @ 50.00\$ 150.00   3 Pick-A-Pull Prizes @\$ 1,575.00   4 Instant Winners @\$100.00\$ 400.00   4 Instant Winners @ 50.00\$ 200.00   4 Instant Winners @ 50.00\$ 200.00   5 Instant Winners @ 5.00\$ 25.00   160 Instant Winners @ 2.00\$ 320.00   DEFINITE PAYOUT 75.72% \$2,560.00   GROSS PROFIT \$821.00 |