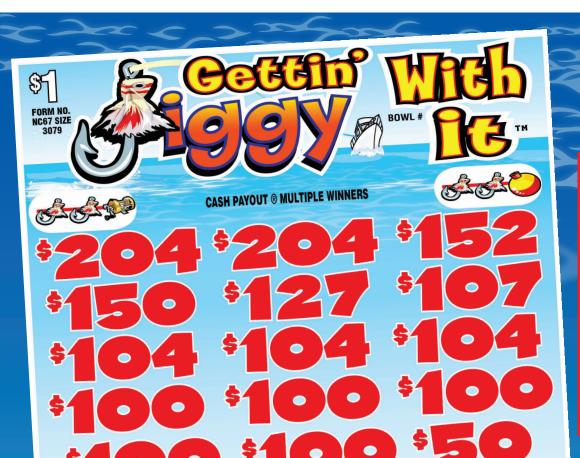

## **GETTIN' JIGGY WITH IT™**

Payouts with a ticket count exceeding 4,000 and/or a prize pay out less than 65% and/or with prizes exceeding \$500.00 are not available for sale in Pennsylvania, Louisiana and Mississippi.

| ariin on                                                                                                                                                                              | uui Wiiiiii                                                                                                                                                                                                                                                                                             | prizes exceeding 5000.00 are not available for sale in Pennsylvania, Louisiana and Mississippi.                                                                    |                                                                                                                                                                                                                                                                                                                                                                                                                                                                                                                           |                                                                                                                                                                    |                                                                                                                                                                                                                     |
|---------------------------------------------------------------------------------------------------------------------------------------------------------------------------------------|---------------------------------------------------------------------------------------------------------------------------------------------------------------------------------------------------------------------------------------------------------------------------------------------------------|--------------------------------------------------------------------------------------------------------------------------------------------------------------------|---------------------------------------------------------------------------------------------------------------------------------------------------------------------------------------------------------------------------------------------------------------------------------------------------------------------------------------------------------------------------------------------------------------------------------------------------------------------------------------------------------------------------|--------------------------------------------------------------------------------------------------------------------------------------------------------------------|---------------------------------------------------------------------------------------------------------------------------------------------------------------------------------------------------------------------|
| FORM NC67                                                                                                                                                                             | \$1.00 per card                                                                                                                                                                                                                                                                                         | FORM NC68                                                                                                                                                          | \$1.00 per card                                                                                                                                                                                                                                                                                                                                                                                                                                                                                                           | FORM NC69                                                                                                                                                          | \$1.00 per card                                                                                                                                                                                                     |
| 3,079 cards @ \$1.0                                                                                                                                                                   | )O \$3,079.00                                                                                                                                                                                                                                                                                           | 3,079 cards @ \$1.00 \$3,079.00                                                                                                                                    |                                                                                                                                                                                                                                                                                                                                                                                                                                                                                                                           | 3,159 cards @ \$1.00 \$3,159.00                                                                                                                                    |                                                                                                                                                                                                                     |
| PAYS OUT  8 @ \$100.00\$800.00 8 @ \$100.00\$800.00 4 @ \$50.00\$200.00 3 @ \$25.00\$75.00 4 @ \$5.00\$20.00 210 @ \$2.00\$420.00  75.2% payback Win Ratio: 1 in 13.0 4 sets per case | MULTIPLE WINNERS  2 @ \$204.00\$408.00  1 @ \$152.00\$152.00  1 @ \$150.00\$150.00  1 @ \$127.00\$127.00  3 @ \$104.00\$312.00  5 @ \$100.00\$500.00  3 @ \$50.00\$150.00  1 @ \$10.00\$10.00  1 @ \$7.00\$10.00  1 @ \$7.00\$10.00  1 @ \$4.00\$40.00  176 @ \$2.00\$352.00                            | PAYS OUT  9 @ \$100.00\$900.00 8 @ \$100.00\$800.00 4 @ \$50.00\$200.00 5 @ \$10.00\$50.00 340 @ \$1.00\$340.00  75.2% payback Win Ratio: 1 in 8.3 4 sets per case | MULTIPLE WINNERS 2 @ \$200.00\$400.00 1 @ \$170.00\$170.00 11 @ \$161.00\$161.00 11 @ \$60.00\$60.00 1 @ \$50.00\$50.00 1 @ \$50.00\$10.00 5 @ \$5.00\$25.00 6 @ \$2.00\$12.00 327 @ \$1.00\$327.00                                                                                                                                                                                                                                                                                                                       | PAYS OUT  8 @ \$100.00\$800.00 4 @ \$100.00\$400.00 4 @ \$100.00\$400.00 8 @ \$50.00\$400.00 8 @ \$25.00\$200.00  76% payback Win Ratio: 1 in 79.0 4 sets per case | MULTIPLE WINNERS 6 @ \$200.00\$1200.00 10 @ \$100.00\$200.00 4 @ \$50.00\$200.00                                                                                                                                    |
| FORM NC70                                                                                                                                                                             | \$764.00 \$1.00 per card                                                                                                                                                                                                                                                                                | IDEAL PROFIT FORM NC71                                                                                                                                             | \$1.00 per card                                                                                                                                                                                                                                                                                                                                                                                                                                                                                                           | FORM NC72                                                                                                                                                          | \$1.00 per card                                                                                                                                                                                                     |
| 3,159 cards @ \$1.0                                                                                                                                                                   | • •                                                                                                                                                                                                                                                                                                     | 3,159 cards @ \$1.00 \$3,159.00                                                                                                                                    |                                                                                                                                                                                                                                                                                                                                                                                                                                                                                                                           | 3,159 cards @ \$1.00 \$3,159.00                                                                                                                                    |                                                                                                                                                                                                                     |
| PAYS OUT  9 @ \$100.00 \$900.00  9 @ \$100.00 \$200.00  4 @ \$50.00 \$200.00  4 @ \$5.00 \$20.00  200 @ \$2.00 \$400.00  77.9% payback  Win Ratio: 1 in 13.7  4 sets per case         | MULTIPLE WINNERS         2 @ \$204.00\$408.00         2 @ \$150.00\$300.00         4 @ \$104.00\$416.00         8 @ \$100.00\$800.00         2 @ \$50.00\$100.00         2 @ \$20.00\$40.00         1 @ \$10.00\$10.00         2 @ \$5.00\$10.00         3 @ \$4.00\$32.00         172 @ \$2.00\$344.00 | PAYS OUT  8                                                                                                                                                        | MULTIPLE WINNERS         2       @ \$205.00 \$410.00         1       @ \$174.00 \$174.00         1       @ \$150.00 \$150.00         1       @ \$129.00 \$102.00         1       @ \$105.00 \$102.00         1       @ \$102.00 \$101.00         6       @ \$100.00 \$600.00         1       @ \$55.00 \$55.00         1       @ \$50.00 \$50.00         1       @ \$11.00 \$11.00         1       @ \$10.00 \$6.00         1       @ \$6.00 \$6.00         14       @ \$2.00 \$28.00         255       @ \$1.00 \$255.00 | PAYS OUT  8                                                                                                                                                        | MULTIPLE WINNERS  3 @ \$204.00\$612.00  1 @ \$152.00\$152.00  1 @ \$112.00\$112.00  1 @ \$104.00\$104.00  2 @ \$102.00\$204.00  7 @ \$100.00\$700.00  1 @ \$52.00\$52.00  2 @ \$50.00\$100.00  182 @ \$2.00\$364.00 |
| PAYS OUTIDEAL PROFIT                                                                                                                                                                  |                                                                                                                                                                                                                                                                                                         | PAYS OUTIDEAL PROFIT                                                                                                                                               | \$2,238.00                                                                                                                                                                                                                                                                                                                                                                                                                                                                                                                | PAYS OUTIDEAL PROFIT                                                                                                                                               | \$2,400.00<br>\$759.00                                                                                                                                                                                              |