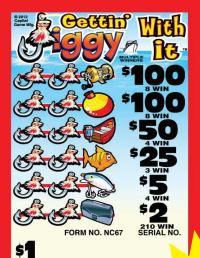

## **GETTIN' JIGGY WITH IT™**

Payouts with a ticket count exceeding 4,000 and/or a prize pay out less than 65% and/or with prizes exceeding \$500.00 are not available for sale in Pennsylvania, Louisiana and Mississippi.

| ariin on                                                                                                                                                                              | uui Wiiiiii                                                                                                                                                                                                                                                                                             | prizes exceeding 5000.00 are not available for sale in Pennsylvania, Louisiana and Mississippi.                                                                    |                                                                                                                                                                                                                                                                                                                                                                                                                                                                                                                           |                                                                                                                                                                    |                                                                                                                                                                                                                     |
|---------------------------------------------------------------------------------------------------------------------------------------------------------------------------------------|---------------------------------------------------------------------------------------------------------------------------------------------------------------------------------------------------------------------------------------------------------------------------------------------------------|--------------------------------------------------------------------------------------------------------------------------------------------------------------------|---------------------------------------------------------------------------------------------------------------------------------------------------------------------------------------------------------------------------------------------------------------------------------------------------------------------------------------------------------------------------------------------------------------------------------------------------------------------------------------------------------------------------|--------------------------------------------------------------------------------------------------------------------------------------------------------------------|---------------------------------------------------------------------------------------------------------------------------------------------------------------------------------------------------------------------|
| FORM NC67                                                                                                                                                                             | \$1.00 per card                                                                                                                                                                                                                                                                                         | FORM NC68                                                                                                                                                          | \$1.00 per card                                                                                                                                                                                                                                                                                                                                                                                                                                                                                                           | FORM NC69                                                                                                                                                          | \$1.00 per card                                                                                                                                                                                                     |
| 3,079 cards @ \$1.0                                                                                                                                                                   | )O \$3,079.00                                                                                                                                                                                                                                                                                           | 3,079 cards @ \$1.00 \$3,079.00                                                                                                                                    |                                                                                                                                                                                                                                                                                                                                                                                                                                                                                                                           | 3,159 cards @ \$1.00 \$3,159.00                                                                                                                                    |                                                                                                                                                                                                                     |
| PAYS OUT  8 @ \$100.00\$800.00 8 @ \$100.00\$800.00 4 @ \$50.00\$200.00 3 @ \$25.00\$75.00 4 @ \$5.00\$20.00 210 @ \$2.00\$420.00  75.2% payback Win Ratio: 1 in 13.0 4 sets per case | MULTIPLE WINNERS  2 @ \$204.00\$408.00  1 @ \$152.00\$152.00  1 @ \$150.00\$150.00  1 @ \$127.00\$127.00  3 @ \$104.00\$312.00  5 @ \$100.00\$500.00  3 @ \$50.00\$150.00  1 @ \$10.00\$10.00  1 @ \$7.00\$10.00  1 @ \$7.00\$10.00  1 @ \$4.00\$40.00  176 @ \$2.00\$352.00                            | PAYS OUT  9 @ \$100.00\$900.00 8 @ \$100.00\$800.00 4 @ \$50.00\$200.00 5 @ \$10.00\$50.00 340 @ \$1.00\$340.00  75.2% payback Win Ratio: 1 in 8.3 4 sets per case | MULTIPLE WINNERS 2 @ \$200.00\$400.00 1 @ \$170.00\$170.00 11 @ \$161.00\$161.00 11 @ \$60.00\$60.00 1 @ \$50.00\$50.00 1 @ \$50.00\$10.00 5 @ \$5.00\$25.00 6 @ \$2.00\$12.00 327 @ \$1.00\$327.00                                                                                                                                                                                                                                                                                                                       | PAYS OUT  8 @ \$100.00\$800.00 4 @ \$100.00\$400.00 4 @ \$100.00\$400.00 8 @ \$50.00\$400.00 8 @ \$25.00\$200.00  76% payback Win Ratio: 1 in 79.0 4 sets per case | MULTIPLE WINNERS 6 @ \$200.00\$1200.00 10 @ \$100.00\$200.00 4 @ \$50.00\$200.00                                                                                                                                    |
| FORM NC70                                                                                                                                                                             | \$764.00 \$1.00 per card                                                                                                                                                                                                                                                                                | IDEAL PROFIT FORM NC71                                                                                                                                             | \$1.00 per card                                                                                                                                                                                                                                                                                                                                                                                                                                                                                                           | FORM NC72                                                                                                                                                          | \$1.00 per card                                                                                                                                                                                                     |
| 3,159 cards @ \$1.0                                                                                                                                                                   | • •                                                                                                                                                                                                                                                                                                     | 3,159 cards @ \$1.00 \$3,159.00                                                                                                                                    |                                                                                                                                                                                                                                                                                                                                                                                                                                                                                                                           | 3,159 cards @ \$1.00 \$3,159.00                                                                                                                                    |                                                                                                                                                                                                                     |
| PAYS OUT  9 @ \$100.00 \$900.00  9 @ \$100.00 \$200.00  4 @ \$50.00 \$200.00  4 @ \$5.00 \$20.00  200 @ \$2.00 \$400.00  77.9% payback  Win Ratio: 1 in 13.7  4 sets per case         | MULTIPLE WINNERS         2 @ \$204.00\$408.00         2 @ \$150.00\$300.00         4 @ \$104.00\$416.00         8 @ \$100.00\$800.00         2 @ \$50.00\$100.00         2 @ \$20.00\$40.00         1 @ \$10.00\$10.00         2 @ \$5.00\$10.00         3 @ \$4.00\$32.00         172 @ \$2.00\$344.00 | PAYS OUT  8                                                                                                                                                        | MULTIPLE WINNERS         2       @ \$205.00 \$410.00         1       @ \$174.00 \$174.00         1       @ \$150.00 \$150.00         1       @ \$129.00 \$102.00         1       @ \$105.00 \$102.00         1       @ \$102.00 \$101.00         6       @ \$100.00 \$600.00         1       @ \$55.00 \$55.00         1       @ \$50.00 \$50.00         1       @ \$11.00 \$11.00         1       @ \$10.00 \$6.00         1       @ \$6.00 \$6.00         14       @ \$2.00 \$28.00         255       @ \$1.00 \$255.00 | PAYS OUT  8                                                                                                                                                        | MULTIPLE WINNERS  3 @ \$204.00\$612.00  1 @ \$152.00\$152.00  1 @ \$112.00\$112.00  1 @ \$104.00\$104.00  2 @ \$102.00\$204.00  7 @ \$100.00\$700.00  1 @ \$52.00\$52.00  2 @ \$50.00\$100.00  182 @ \$2.00\$364.00 |
| PAYS OUTIDEAL PROFIT                                                                                                                                                                  |                                                                                                                                                                                                                                                                                                         | PAYS OUTIDEAL PROFIT                                                                                                                                               | \$2,238.00                                                                                                                                                                                                                                                                                                                                                                                                                                                                                                                | PAYS OUTIDEAL PROFIT                                                                                                                                               | \$2,400.00<br>\$759.00                                                                                                                                                                                              |