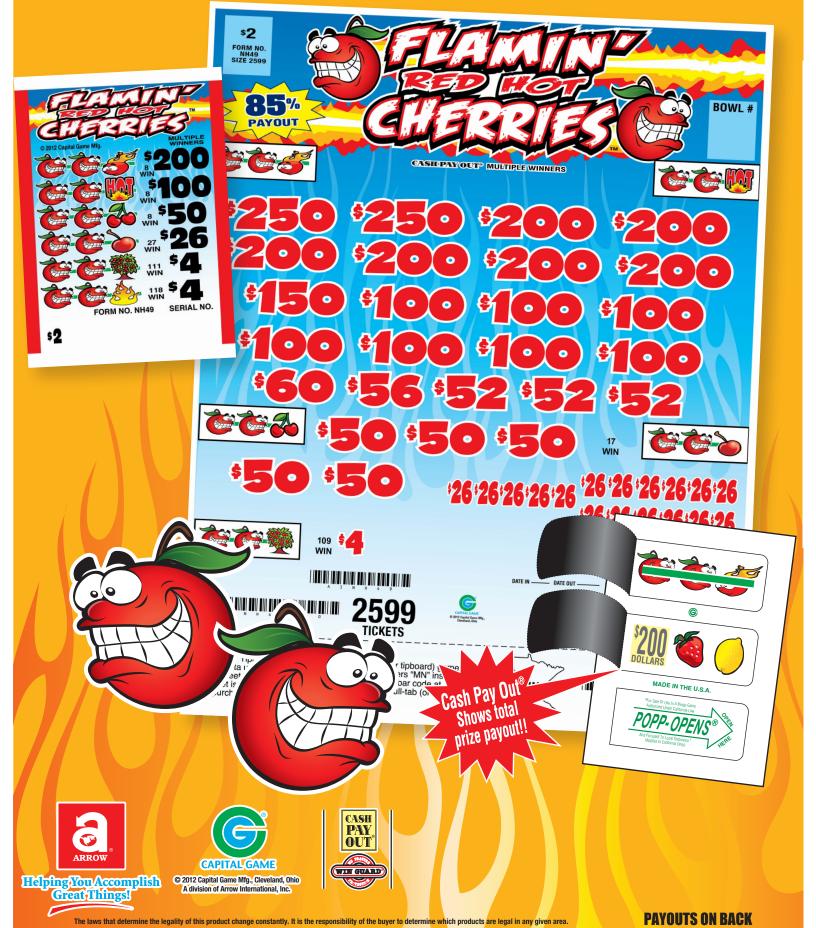

|                                                                                                                                                                                                                                                                                                                                                                                                                                                                                                                                                                                                                                                                                                                                                                                                                                                                                                                                                                                                                                                                                                                                                                                                                                                                                                                                                                                                                                                                                                                                                                                                                                                                                                                                                                                                                                                                                                                                                                                                                                                                                                                                                                                                                                                                                                                                                                                       | 77.9% payback Win Ratio: 1 in 13.7 4 sets per case  18 POSTINGS  PAYS OUT. \$2,460.00  DEAL PROFIT. \$2,460.00  \$699.00                      | FORM NH44 \$1.00 per card 3,159 cards @ \$1.00\$3,159.00  PAYS OUT  PAYS OUT  9 @\$100.00\$900.00 9 @\$100.00\$900.00 4 @ \$500.00\$900.00 4 @ \$10.00\$900.00 2 @\$150.00\$200.00 4 @ \$5.00\$400.00 2 @\$150.00\$200.00 2 @\$150.00\$200.00 2 @\$150.00\$200.00 2 @\$150.00\$200.00 2 @\$150.00\$200.00 2 @\$150.00\$200.00 2 @\$150.00\$200.00 2 @\$150.00\$200.00 2 @\$150.00\$200.00 2 @\$150.00\$200.00 2 @\$150.00\$200.00 2 @\$150.00\$200.00 2 @\$150.00\$200.00 2 @\$150.00\$200.00 2 @\$150.00\$200.00 2 @\$150.00\$200.00 2 @\$150.00\$200.00                                                                                                                                                                                                                                                                                                                                                                                                                                                                                                                                                                                                                                                                                                                                                                                                                                                                                                                                                                                                                                                                                                                                                                                                                                                                                                                                                                                                                                                                                                                                                                                                                                                                                                                                                                                                        | © \$1.00\$176                                                  | FORM NH39 \$1.00 per card 3,959 cards @ \$1.00\$3,959.00  PAYS OUT MULTIPLE WINNERS 4 @\$250.00\$100.00 10 @\$50.00\$500.00 10 @\$50.00\$500.00 12 @\$250.00\$100.00 12 @\$250.00\$100.00 12 @\$250.00\$300.00 12 @\$250.00\$300.00 12 @\$250.00\$300.00 12 @\$250.00\$300.00 12 @\$250.00\$300.00 12 @\$250.00\$300.00 13 @\$250.00\$300.00 14 @\$350.00\$300.00 15 @\$250.00\$300.00 16 @\$350.00\$300.00 17 @\$350.00\$300.00 18 @\$350.00\$300.00 19 @\$350.00\$300.00 10 @\$350.00\$300.00 10 @\$350.00\$300.00 10 @\$350.00\$300.00 10 @\$350.00\$300.00 10 @\$350.00\$300.00 10 @\$350.00\$300.00 10 @\$350.00\$300.00 10 @\$350.00\$300.00 10 @\$350.00\$300.00 10 @\$350.00\$300.00 10 @\$350.00\$300.00 10 @\$350.00\$300.00 10 @\$350.00\$300.00 10 @\$350.00\$300.00 10 @\$350.00\$300.00 10 @\$350.00\$300.00 10 @\$350.00\$300.00 10 @\$350.00\$300.00 10 @\$350.00\$300.00 10 @\$350.00\$300.00 10 @\$350.00\$300.00 10 @\$350.00\$300.00 10 @\$350.00\$300.00 10 @\$350.00\$300.00 10 @\$350.00\$300.00 10 @\$350.00\$300.00 10 @\$350.00\$300.00 10 @\$350.00\$300.00 10 @\$350.00\$300.00 10 @\$350.00\$300.00 10 @\$350.00\$300.00                                                                                                                                                                                                                                                                                                                                                                                                                                                                                                                                                                                                                                                                                                                                                                                                                                                                                                                                                                                                                                                                                                                  |
|---------------------------------------------------------------------------------------------------------------------------------------------------------------------------------------------------------------------------------------------------------------------------------------------------------------------------------------------------------------------------------------------------------------------------------------------------------------------------------------------------------------------------------------------------------------------------------------------------------------------------------------------------------------------------------------------------------------------------------------------------------------------------------------------------------------------------------------------------------------------------------------------------------------------------------------------------------------------------------------------------------------------------------------------------------------------------------------------------------------------------------------------------------------------------------------------------------------------------------------------------------------------------------------------------------------------------------------------------------------------------------------------------------------------------------------------------------------------------------------------------------------------------------------------------------------------------------------------------------------------------------------------------------------------------------------------------------------------------------------------------------------------------------------------------------------------------------------------------------------------------------------------------------------------------------------------------------------------------------------------------------------------------------------------------------------------------------------------------------------------------------------------------------------------------------------------------------------------------------------------------------------------------------------------------------------------------------------------------------------------------------------|-----------------------------------------------------------------------------------------------------------------------------------------------|------------------------------------------------------------------------------------------------------------------------------------------------------------------------------------------------------------------------------------------------------------------------------------------------------------------------------------------------------------------------------------------------------------------------------------------------------------------------------------------------------------------------------------------------------------------------------------------------------------------------------------------------------------------------------------------------------------------------------------------------------------------------------------------------------------------------------------------------------------------------------------------------------------------------------------------------------------------------------------------------------------------------------------------------------------------------------------------------------------------------------------------------------------------------------------------------------------------------------------------------------------------------------------------------------------------------------------------------------------------------------------------------------------------------------------------------------------------------------------------------------------------------------------------------------------------------------------------------------------------------------------------------------------------------------------------------------------------------------------------------------------------------------------------------------------------------------------------------------------------------------------------------------------------------------------------------------------------------------------------------------------------------------------------------------------------------------------------------------------------------------------------------------------------------------------------------------------------------------------------------------------------------------------------------------------------------------------------------------------------|----------------------------------------------------------------|------------------------------------------------------------------------------------------------------------------------------------------------------------------------------------------------------------------------------------------------------------------------------------------------------------------------------------------------------------------------------------------------------------------------------------------------------------------------------------------------------------------------------------------------------------------------------------------------------------------------------------------------------------------------------------------------------------------------------------------------------------------------------------------------------------------------------------------------------------------------------------------------------------------------------------------------------------------------------------------------------------------------------------------------------------------------------------------------------------------------------------------------------------------------------------------------------------------------------------------------------------------------------------------------------------------------------------------------------------------------------------------------------------------------------------------------------------------------------------------------------------------------------------------------------------------------------------------------------------------------------------------------------------------------------------------------------------------------------------------------------------------------------------------------------------------------------------------------------------------------------------------------------------------------------------------------------------------------------------------------------------------------------------------------------------------------------------------------------------------------------------------------------------------------------------------------------------------------------------------------------------------------|
| ## Corn NH49                                                                                                                                                                                                                                                                                                                                                                                                                                                                                                                                                                                                                                                                                                                                                                                                                                                                                                                                                                                                                                                                                                                                                                                                                                                                                                                                                                                                                                                                                                                                                                                                                                                                                                                                                                                                                                                                                                                                                                                                                                                                                                                                                                                                                                                                                                                                                                          | 76% payback Win Ratio: 1 in 14.2 4 sets per case 18 POSTINGS PAYS OUT. PAYS OUT. IDEAL PROFIT.                                                | PAYS OUT\$1,118.00 IDEAL PROFIT\$461.50 FORM NH45 \$1.00 per card 3,159 cards @ \$1.00\$3,159.00 PAYS OUT MULTIPLE WINNERS 8 @\$100.00\$800.00 8 @\$100.00\$800.00 1 @\$12.00\$154.00 8 @\$550\$200.00 1 @\$172.00\$152.00 1 @\$172.00\$166.00 5 @\$4.00\$200.00 1 @\$162.00\$200.00 5 @\$102.00\$200.00 5 @\$102.00\$200.00 5 @\$102.00\$200.00 5 @\$102.00\$200.00 5 @\$102.00\$200.00 5 @\$102.00\$200.00                                                                                                                                                                                                                                                                                                                                                                                                                                                                                                                                                                                                                                                                                                                                                                                                                                                                                                                                                                                                                                                                                                                                                                                                                                                                                                                                                                                                                                                                                                                                                                                                                                                                                                                                                                                                                                                                                                                                                     | 70.8% payback Win Ratio: 1 in 13.0 4 sets per case 10 POSTINGS | FORM NH40 3,159 cards @ 50¢  PAYS OUT 6 @ \$100.00\$60.00 4 @ \$15.00\$60.00 11 @ \$2.00\$21.00 212 @ \$1.00\$212.00                                                                                                                                                                                                                                                                                                                                                                                                                                                                                                                                                                                                                                                                                                                                                                                                                                                                                                                                                                                                                                                                                                                                                                                                                                                                                                                                                                                                                                                                                                                                                                                                                                                                                                                                                                                                                                                                                                                                                                                                                                                                                                                                                   |
| FORM NH50 \$1.00 per card 3,159 cards @ \$1.00\$3,159.00  PAYS OUT #ULTIPLE WINNERS 8 @ \$100.00 \$800.00 4 @ \$5.00 \$200.00 10 @ \$5.00 \$200.00 10 @ \$5.00 \$200.00 320 @ \$1.00 \$510.00 75% payback Win Ratio: 1 in 8.9 4 sets per case 18 POSTINGS  PAYS OUT #ULTIPLE WINNERS  MULTIPLE WINNERS 1 @ \$255.00 \$255.00 1 @ \$250.00 \$255.00 1 @ \$250.00 \$250.00 1 @ \$150.00 \$135.00 1 @ \$150.00 \$135.00 1 @ \$55.00 \$55.00 1 @ \$55.00 \$55.00 1 @ \$55.00 \$55.00 1 @ \$55.00 \$55.00 1 @ \$55.00 \$55.00 1 @ \$55.00 \$55.00 1 @ \$50.00 \$50.00 281 @ \$1.00 \$20.00 281 @ \$1.00 \$20.00 DEAL PROFIT \$2,370.00 DEAL PROFIT \$7,89.00                                                                                                                                                                                                                                                                                                                                                                                                                                                                                                                                                                                                                                                                                                                                                                                                                                                                                                                                                                                                                                                                                                                                                                                                                                                                                                                                                                                                                                                                                                                                                                                                                                                                                                                               |                                                                                                                                               | PAYS OUT\$2,260.1 IDEAL PROFIT\$739.1 FORM NH46 \$1.00 per car 4,279 cards @ \$1.00\$4,279.1 4,279 cards @ \$1.00\$40.00 10 \$500.00 \$500.00 \$500.00 \$500.00 \$500.00 \$500.00 \$500.00 \$500.00 \$500.00 \$500.00 \$500.00 \$500.00 \$500.00 \$500.00 \$500.00 \$500.00 \$500.00 \$500.00 \$500.00 \$500.00 \$500.00 \$500.00 \$500.00 \$500.00 \$500.00 \$500.00 \$500.00 \$500.00 \$500.00 \$500.00 \$500.00 \$500.00 \$500.00 \$500.00 \$500.00 \$500.00 \$500.00 \$500.00 \$500.00 \$500.00 \$500.00 \$500.00 \$500.00 \$500.00 \$500.00 \$500.00 \$500.00 \$500.00 \$500.00 \$500.00 \$500.00 \$500.00 \$500.00 \$500.00 \$500.00 \$500.00 \$500.00 \$500.00 \$500.00 \$500.00 \$500.00 \$500.00 \$500.00 \$500.00 \$500.00 \$500.00 \$500.00 \$500.00 \$500.00 \$500.00 \$500.00 \$500.00 \$500.00 \$500.00 \$500.00 \$500.00 \$500.00 \$500.00 \$500.00 \$500.00 \$500.00 \$500.00 \$500.00 \$500.00 \$500.00 \$500.00 \$500.00 \$500.00 \$500.00 \$500.00 \$500.00 \$500.00 \$500.00 \$500.00 \$500.00 \$500.00 \$500.00 \$500.00 \$500.00 \$500.00 \$500.00 \$500.00 \$500.00 \$500.00 \$500.00 \$500.00 \$500.00 \$500.00 \$500.00 \$500.00 \$500.00 \$500.00 \$500.00 \$500.00 \$500.00 \$500.00 \$500.00 \$500.00 \$500.00 \$500.00 \$500.00 \$500.00 \$500.00 \$500.00 \$500.00 \$500.00 \$500.00 \$500.00 \$500.00 \$500.00 \$500.00 \$500.00 \$500.00 \$500.00 \$500.00 \$500.00 \$500.00 \$500.00 \$500.00 \$500.00 \$500.00 \$500.00 \$500.00 \$500.00 \$500.00 \$500.00 \$500.00 \$500.00 \$500.00 \$500.00 \$500.00 \$500.00 \$500.00 \$500.00 \$500.00 \$500.00 \$500.00 \$500.00 \$500.00 \$500.00 \$500.00 \$500.00 \$500.00 \$500.00 \$500.00 \$500.00 \$500.00 \$500.00 \$500.00 \$500.00 \$500.00 \$500.00 \$500.00 \$500.00 \$500.00 \$500.00 \$500.00 \$500.00 \$500.00 \$500.00 \$500.00 \$500.00 \$500.00 \$500.00 \$500.00 \$500.00 \$500.00 \$500.00 \$500.00 \$500.00 \$500.00 \$500.00 \$500.00 \$500.00 \$500.00 \$500.00 \$500.00 \$500.00 \$500.00 \$500.00 \$500.00 \$500.00 \$500.00 \$500.00 \$500.00 \$500.00 \$500.00 \$500.00 \$500.00 \$500.00 \$500.00 \$500.00 \$500.00 \$500.00 \$500.00 \$500.00 \$500.00 \$500.00 \$500.00 \$500.00 \$500.00 \$500.00 \$500.00 \$500.00 \$500.00 \$500.00 \$500.00 \$500.00 \$500.00 \$500.00 \$500.00 \$500.00 \$500.00 \$500.00 \$500.00 \$500.00 \$500.00 \$500.00 \$500. | 75.4% payback Win Ratio: 1 in 7.8 4 sets per case 17 POSTINGS  | FORM NH41 \$1.00 per can 2,999 cards @ \$1.00\$2,999 cards @ \$1.00\$4,990 cards @ \$1.0                                                                                                                                                                                                                                                                                                                                                                                           |
| FORM NH51 \$1.00 per card 2,559 cards @ \$1.00\$2,559.00 PAYS OUT 8 @ \$100.00 \$100.00 \$4 @ \$5100.00 \$150.00 \$4 @ \$50.00 \$150.00 \$6 @ \$25.00 \$150.00 \$150.00 \$20 @ \$2.00 \$20.00 \$100.00 \$100.00 \$100.00 \$100.00 \$100.00 \$100.00 \$100.00 \$100.00 \$100.00 \$100.00 \$100.00 \$100.00 \$100.00 \$100.00 \$100.00 \$100.00 \$100.00 \$100.00 \$100.00 \$100.00 \$100.00 \$100.00 \$100.00 \$100.00 \$100.00 \$100.00 \$100.00 \$100.00 \$100.00 \$100.00 \$100.00 \$100.00 \$100.00 \$100.00 \$100.00 \$100.00 \$100.00 \$100.00 \$100.00 \$100.00 \$100.00 \$100.00 \$100.00 \$100.00 \$100.00 \$100.00 \$100.00 \$100.00 \$100.00 \$100.00 \$100.00 \$100.00 \$100.00 \$100.00 \$100.00 \$100.00 \$100.00 \$100.00 \$100.00 \$100.00 \$100.00 \$100.00 \$100.00 \$100.00 \$100.00 \$100.00 \$100.00 \$100.00 \$100.00 \$100.00 \$100.00 \$100.00 \$100.00 \$100.00 \$100.00 \$100.00 \$100.00 \$100.00 \$100.00 \$100.00 \$100.00 \$100.00 \$100.00 \$100.00 \$100.00 \$100.00 \$100.00 \$100.00 \$100.00 \$100.00 \$100.00 \$100.00 \$100.00 \$100.00 \$100.00 \$100.00 \$100.00 \$100.00 \$100.00 \$100.00 \$100.00 \$100.00 \$100.00 \$100.00 \$100.00 \$100.00 \$100.00 \$100.00 \$100.00 \$100.00 \$100.00 \$100.00 \$100.00 \$100.00 \$100.00 \$100.00 \$100.00 \$100.00 \$100.00 \$100.00 \$100.00 \$100.00 \$100.00 \$100.00 \$100.00 \$100.00 \$100.00 \$100.00 \$100.00 \$100.00 \$100.00 \$100.00 \$100.00 \$100.00 \$100.00 \$100.00 \$100.00 \$100.00 \$100.00 \$100.00 \$100.00 \$100.00 \$100.00 \$100.00 \$100.00 \$100.00 \$100.00 \$100.00 \$100.00 \$100.00 \$100.00 \$100.00 \$100.00 \$100.00 \$100.00 \$100.00 \$100.00 \$100.00 \$100.00 \$100.00 \$100.00 \$100.00 \$100.00 \$100.00 \$100.00 \$100.00 \$100.00 \$100.00 \$100.00 \$100.00 \$100.00 \$100.00 \$100.00 \$100.00 \$100.00 \$100.00 \$100.00 \$100.00 \$100.00 \$100.00 \$100.00 \$100.00 \$100.00 \$100.00 \$100.00 \$100.00 \$100.00 \$100.00 \$100.00 \$100.00 \$100.00 \$100.00 \$100.00 \$100.00 \$100.00 \$100.00 \$100.00 \$100.00 \$100.00 \$100.00 \$100.00 \$100.00 \$100.00 \$100.00 \$100.00 \$100.00 \$100.00 \$100.00 \$100.00 \$100.00 \$100.00 \$100.00 \$100.00 \$100.00 \$100.00 \$100.00 \$100.00 \$100.00 \$100.00 \$100.00 \$100.00 \$100.00 \$100.00 \$100.00 \$100.00 \$100.00 \$100.00 \$100.00 \$100.00 \$100.00 \$100.00 \$100.00 \$100.00 \$100. | 76% payback Win Ratio: 1 in 79.0 4 sets per case 20 POSTINGS PAYS OUT. \$2,400.00 IDEAL PROFIT. \$759.00                                      | PAYS OUT\$2,315.00 IDEAL PROFIT\$764.00 FORM NH47 3,159 cards @ \$1.00\$3,159.00 PAYS OUT 8 @ \$100.00\$400.00 4 @ \$100.00\$400.00 8 @ \$55.00\$400.00 8 @ \$55.00\$200.00 8 @ \$55.00\$200.00 8 @ \$25.00\$200.00                                                                                                                                                                                                                                                                                                                                                                                                                                                                                                                                                                                                                                                                                                                                                                                                                                                                                                                                                                                                                                                                                                                                                                                                                                                                                                                                                                                                                                                                                                                                                                                                                                                                                                                                                                                                                                                                                                                                                                                                                                                                                                                                              | @ \$50.00<br>@ \$4.00<br>@ \$2.00                              | TORM NH42 \$1.00 per card \$1.00 per c |
|                                                                                                                                                                                                                                                                                                                                                                                                                                                                                                                                                                                                                                                                                                                                                                                                                                                                                                                                                                                                                                                                                                                                                                                                                                                                                                                                                                                                                                                                                                                                                                                                                                                                                                                                                                                                                                                                                                                                                                                                                                                                                                                                                                                                                                                                                                                                                                                       | 75% payhack Win Ratio: 1 in 6.6 3 sets per case  19 POSTINGS  PAYS OUT\$5,400.00  10 PAL PROFIT\$5,400.00  \$5,400.00  \$5,400.00  \$5,400.00 | FORM NH48 \$2.00 per card 3,599 cards @ \$2.00 \$7,198.00 PAYS OUT MULTIPLE WINNERS 4 @\$400.00\$1600.00 8 @\$100.00\$1600.00 2 @\$300.00\$1600.00 8 @\$5100.00\$1600.00 2 @\$300.00\$1600.00 2 @\$300.00\$1600.00 8 @\$5100.00\$1600.00 2 @\$3500.00\$1600.00 5 @\$150.00\$1600.00 5 @\$150.00\$1600.00 16 @\$25.00\$1000.00 5 @\$150.00\$1000.00 5 @\$150.00\$1000.00 5 @\$150.00\$1000.00 5 @\$150.00\$1000.00 5 @\$150.00\$1000.00 5 @\$150.00\$1000.00 5 @\$150.00\$1000.00 5 @\$150.00\$1000.00 5 @\$150.00\$1000.00 5 @\$150.00\$1000.00 5 @\$150.00\$1000.00 5 @\$150.00\$1000.00 5 @\$150.00\$1000.00 5 @\$150.00\$1000.00 5 @\$150.00\$1000.00 5 @\$150.00\$1000.00 5 @\$150.00\$1000.00 5 @\$150.00\$1000.00 5 @\$150.00\$1000.00 5 @\$150.00\$1000.00 5 @\$150.00\$1000.00 5 @\$150.00\$1000.00 5 @\$150.00\$1000.00 5 @\$150.00\$1000.00 5 @\$150.00\$1000.00 5 @\$150.00\$1000.00 5 @\$150.00\$1000.00 5 @\$150.00\$1000.00 5 @\$150.00\$1000.00 5 @\$150.00\$1000.00 5 @\$150.00\$1000.00 5 @\$150.00\$1000.00 5 @\$150.00\$1000.00 5 @\$150.00\$1000.00 5 @\$150.00\$1000.00 5 @\$150.00\$1000.00 5 @\$150.00\$1000.00 5 @\$150.00\$1000.00 5 @\$150.00\$1000.00 5 @\$150.00\$1000.00 5 @\$150.00\$1000.00 5 @\$150.00\$1000.00 5 @\$150.00\$1000.00 5 @\$150.00\$1000.00 5 @\$150.00\$1000.00 5 @\$150.00\$1000.00 5 @\$150.00\$1000.00 5 @\$150.00\$1000.00 5 @\$150.00\$1000.00 5 @\$150.00\$1000.00 5 @\$150.00\$1000.00 5 @\$150.00\$1000.00 5 @\$150.00\$1000.00 5 @\$150.00\$1000.00 5 @\$150.00\$1000.00 5 @\$150.00\$1000.00 5 @\$150.00\$1000.00 5 @\$150.00\$1000.00 5 @\$150.00\$1000.00 5 @\$150.00\$1000.00 5 @\$150.00\$1000.00 5 @\$150.00\$1000.00 5 @\$150.00\$1000.00 5 @\$150.00\$1000.00 5 @\$150.00\$1000.00 5 @\$150.00\$1000.00 5 @\$150.00\$1000.00 5 @\$150.00\$1000.00 5 @\$150.00 5 @\$150.00 5 @\$150.00 5 @\$150.00 5 @\$150.00 5 \$150.00 5 \$150.00 5 \$150.00 5 \$150.00 5 \$150.00 5 \$150.00 5 \$150.00 5 \$150.00 5 \$150.00 5 \$150.00 5 \$150.00 5 \$150.00 5 \$150.00 5 \$150.00 5 \$150.00 5 \$150.00 5 \$15                                                                                                                                                                                                                                                                                             | 70.9% payback Win Ratio: 1 in 9.7 4 sets per case 17 POSTINGS  | FORM NH43 \$1.00 per card 3,159 cards @ \$1.00 \$3,159.00  PAYS OUT  8 @\$100.00\$800.00 8 @\$100.00\$800.00 1 @\$174.00\$174.00 5 @\$5100.00\$250.00 1 @\$150.00\$150.00 4 @\$172.00\$404.00 1 @\$150.00\$174.00 1 @\$150.00\$174.00 1 @\$150.00\$174.00 1 @\$150.00\$174.00 1 @\$150.00\$174.00 1 @\$150.00\$174.00 1 @\$150.00\$174.00 1 @\$150.00\$174.00 1 @\$150.00\$174.00 1 @\$150.00\$174.00 1 @\$150.00\$174.00 1 @\$150.00\$174.00 1 @\$150.00\$174.00 1 @\$150.00\$174.00 1 @\$150.00\$174.00 1 @\$150.00\$174.00 1 @\$150.00\$174.00 1 @\$150.00\$174.00 1 @\$150.00\$174.00 1 @\$150.00\$174.00 1 @\$150.00\$174.00 1 @\$150.00\$174.00 1 @\$150.00\$174.00 1 @\$150.00\$174.00 1 @\$150.00\$174.00 1 @\$150.00\$174.00 1 @\$150.00\$174.00 1 @\$150.00\$174.00 1 @\$150.00\$174.00 1 @\$150.00\$174.00 1 @\$150.00\$174.00 1 @\$150.00\$174.00 1 @\$150.00\$174.00 1 @\$150.00\$174.00 1 @\$150.00\$174.00 1 @\$150.00\$174.00 1 @\$150.00\$174.00 1 @\$150.00\$174.00 1 @\$150.00\$174.00 1 @\$150.00\$174.00 1 @\$150.00\$174.00 1 @\$150.00\$174.00 1 @\$150.00\$174.00 1 @\$150.00\$174.00 1 @\$150.00\$174.00 1 @\$150.00\$174.00 1 @\$150.00\$174.00 1 @\$150.00\$174.00 1 @\$150.00\$174.00 1 @\$150.00\$174.00 1 @\$150.00\$174.00 1 @\$150.00\$174.00 1 @\$150.00\$174.00 1 @\$150.00\$174.00 1 @\$150.00\$174.00 1 @\$150.00\$174.00 1 @\$150.00\$174.00 1 @\$150.00\$174.00 1 @\$150.00\$174.00 1 @\$150.00\$174.00 1 @\$150.00\$174.00 1 @\$150.00\$174.00 1 @\$150.00\$174.00 1 @\$150.00\$174.00 1 @\$150.00\$174.00 1 @\$150.00\$174.00 1 @\$150.00\$174.00 1 @\$150.00\$174.00 1 @\$150.00\$174.00 1 @\$150.00\$174.00 1 @\$150.00\$174.00 1 @\$150.00\$174.00 1 @\$150.00\$174.00 1 @\$150.00\$174.00 1 @\$150.00\$174.00 1 @\$150.00\$174.00 1 @\$150.00\$174.00 1 @\$150.00\$174.00 1 @\$150.00\$174.00 1 @\$150.00\$174.00 1 @\$150.00\$174.00 1 @\$150.00\$174.00 1 @\$150.00\$174.00 1 @\$150.00\$174.00 1 @\$150.00\$174.00 1 @\$150.00\$174.00 1 @\$150.00\$174.00 1 @\$150.00\$174.0                                                                                                                                                                                                                                           |