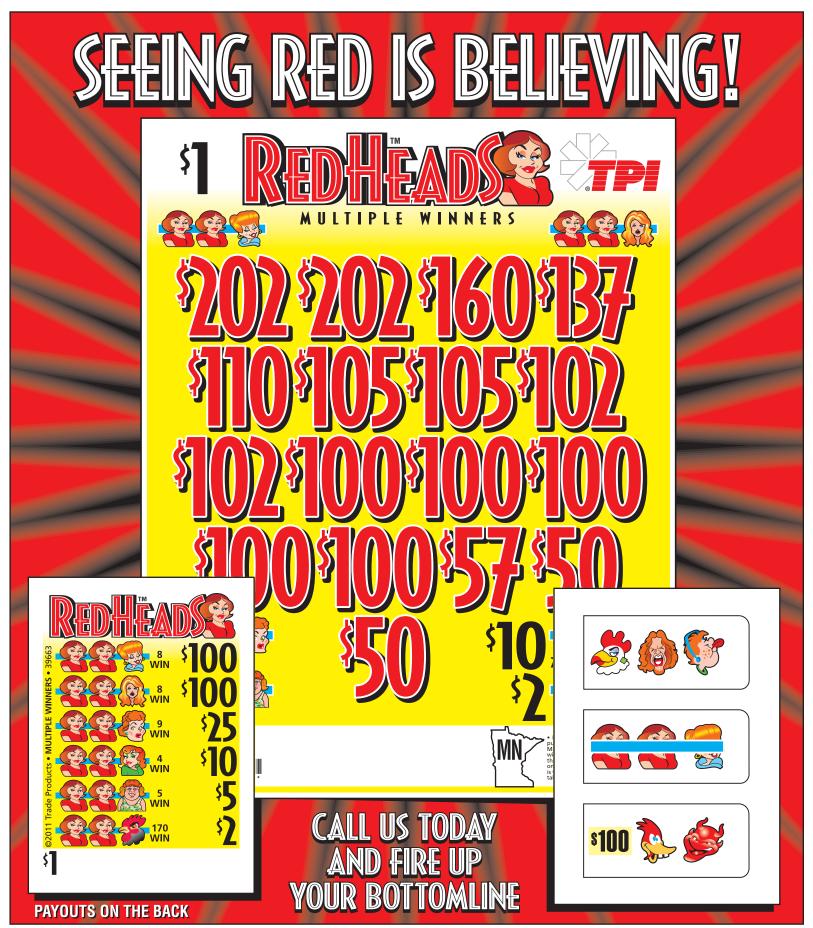

CASES or DEALS

| <b>RED HEADS / \$1 / No. 39663</b><br>Takes In: 3120 @ 1.00\$3120.00                                                                                                                                                                                                                                                                                                                                                                                                                                                                                                                                                                                                                                                                                                                                                                                                                                                                                                                                                     |
|--------------------------------------------------------------------------------------------------------------------------------------------------------------------------------------------------------------------------------------------------------------------------------------------------------------------------------------------------------------------------------------------------------------------------------------------------------------------------------------------------------------------------------------------------------------------------------------------------------------------------------------------------------------------------------------------------------------------------------------------------------------------------------------------------------------------------------------------------------------------------------------------------------------------------------------------------------------------------------------------------------------------------|
| Pays Out:<br>8 Win @ \$100.00\$800.00<br>8 Win @ \$100.00\$800.00<br>9 Win @ \$ 25.00\$225.00<br>4 Win @ \$ 10.00\$ 40.00<br>5 Win @ \$ 5.00\$ 25.00<br>170 Win @ \$ 2.00\$340.00                                                                                                                                                                                                                                                                                                                                                                                                                                                                                                                                                                                                                                                                                                                                                                                                                                        |
| Combinations:<br>2 Win @ \$202.00\$404.00                                                                                                                                                                                                                                                                                                                                                                                                                                                                                                                                                                                                                                                                                                                                                                                                                                                                                                                                                                                |
| 1 Win @ \$160.00\$160.00<br>1 Win @ \$137.00\$137.00                                                                                                                                                                                                                                                                                                                                                                                                                                                                                                                                                                                                                                                                                                                                                                                                                                                                                                                                                                     |
| 1 Win @ \$110.00\$110.00<br>2 Win @ \$105.00\$210.00<br>2 Win @ \$102.00\$204.00                                                                                                                                                                                                                                                                                                                                                                                                                                                                                                                                                                                                                                                                                                                                                                                                                                                                                                                                         |
| 5 Win @ \$100.00\$500.00<br>1 Win @ \$ 57.00\$ 57.00<br>2 Win @ \$ 50.00\$100.00                                                                                                                                                                                                                                                                                                                                                                                                                                                                                                                                                                                                                                                                                                                                                                                                                                                                                                                                         |
| 2 Win @ \$ 50.00\$100.00<br>2 Win @ \$ 10.00\$ 20.00<br>164 Win @ \$ 2.00\$328.00                                                                                                                                                                                                                                                                                                                                                                                                                                                                                                                                                                                                                                                                                                                                                                                                                                                                                                                                        |
| TOTAL PAY OUT:\$2230.00                                                                                                                                                                                                                                                                                                                                                                                                                                                                                                                                                                                                                                                                                                                                                                                                                                                                                                                                                                                                  |
| GROSS PROFIT:                                                                                                                                                                                                                                                                                                                                                                                                                                                                                                                                                                                                                                                                                                                                                                                                                                                                                                                                                                                                            |
| DER                                                                                                                                                                                                                                                                                                                                                                                                                                                                                                                                                                                                                                                                                                                                                                                                                                                                                                                                                                                                                      |
| CASES or DEALS                                                                                                                                                                                                                                                                                                                                                                                                                                                                                                                                                                                                                                                                                                                                                                                                                                                                                                                                                                                                           |
| RED HEADS / \$1 / No. 39667     Takes In: 4240 @ 1.00\$4240.00     Pays Out:     4 Win @ \$200.00\$800.00     6 Win @ \$100.00\$600.00     9 Win @ \$ 75.00\$675.00     12 Win @ \$ 50.00\$607.00     12 Win @ \$ 10.00\$120.00     10 Win @ \$ 1.00\$600.00     12 Win @ \$ 100.00\$600.00     12 Win @ \$ 100.00\$600.00     12 Win @ \$ 100.00\$120.00     400 Win @ \$ 100.00\$4410.00     Combinations:     1 Win @ \$200.00\$400.00     1 Win @ \$200.00\$400.00     1 Win @ \$112.00\$112.00     1 Win @ \$112.00\$112.00     1 Win @ \$112.00\$112.00     1 Win @ \$110.00\$100.00     1 Win @ \$100.00\$200.00     1 Win @ \$100.00\$200.00     1 Win @ \$100.00\$200.00     1 Win @ \$100.00\$300.00     1 Win @ \$100.00\$200.00     1 Win @ \$100.00\$200.00     1 Win @ \$100.00\$300.00     1 Win @ \$200.00\$300.00     1 Win @ \$200.00 <t< td=""></t<> |