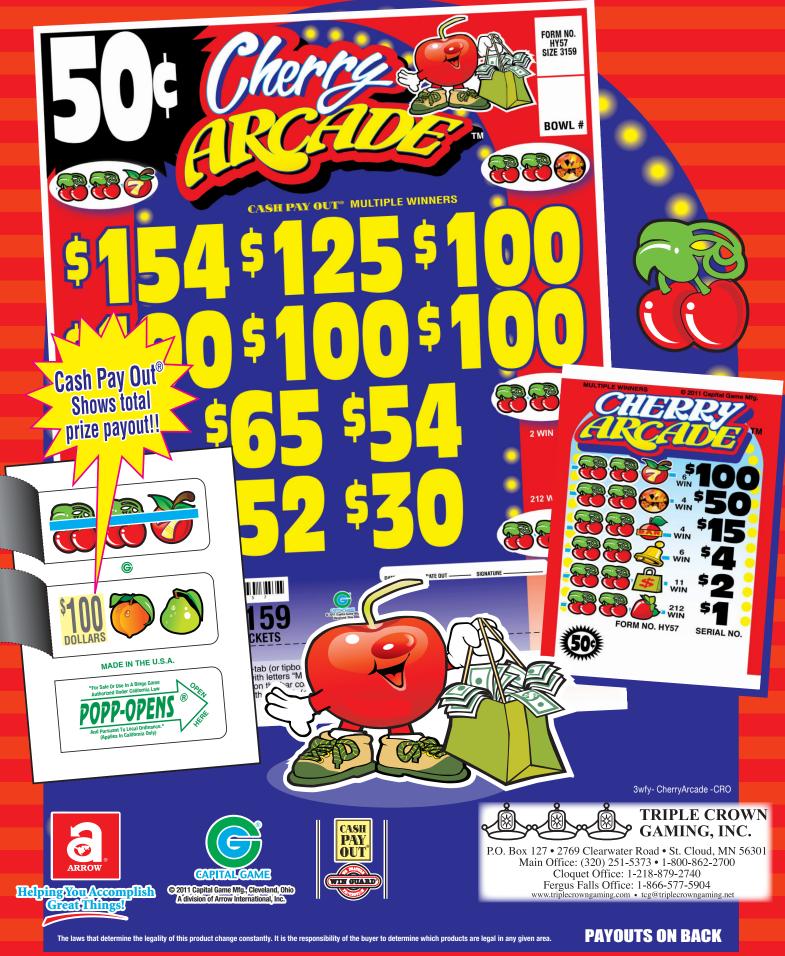

## **CHERRY ARCADE™**

Payouts with a ticket count exceeding 4,000 and/or a prize pay out less than 65% and/or with prizes exceeding \$500.00 are not available for sale in Pennsylvania, Louisiana and Mississippi.

|                                                                                                                                                                                                                        |                                                                                                                                                                                                                                                                                                                                         | <u>ynde</u>                                                                                                                                                                                                                         |                                                                                                                                                                                                                                                                                                                                                                                                                                                                                       |                                                                                                                                                                                                              |                                                                                                                                                                                                                                                                                                                                                                                                                                                                                                                                                                                                                                                                    |                                                                                                                                                                                                                                   |                                                                                                                                                                                                                                                     |                                                                                                                                                                                                                                               |                                                                                                                                                                                                                                                                                                                                                                                                                                                                                                                                                                                                                          |
|------------------------------------------------------------------------------------------------------------------------------------------------------------------------------------------------------------------------|-----------------------------------------------------------------------------------------------------------------------------------------------------------------------------------------------------------------------------------------------------------------------------------------------------------------------------------------|-------------------------------------------------------------------------------------------------------------------------------------------------------------------------------------------------------------------------------------|---------------------------------------------------------------------------------------------------------------------------------------------------------------------------------------------------------------------------------------------------------------------------------------------------------------------------------------------------------------------------------------------------------------------------------------------------------------------------------------|--------------------------------------------------------------------------------------------------------------------------------------------------------------------------------------------------------------|--------------------------------------------------------------------------------------------------------------------------------------------------------------------------------------------------------------------------------------------------------------------------------------------------------------------------------------------------------------------------------------------------------------------------------------------------------------------------------------------------------------------------------------------------------------------------------------------------------------------------------------------------------------------|-----------------------------------------------------------------------------------------------------------------------------------------------------------------------------------------------------------------------------------|-----------------------------------------------------------------------------------------------------------------------------------------------------------------------------------------------------------------------------------------------------|-----------------------------------------------------------------------------------------------------------------------------------------------------------------------------------------------------------------------------------------------|--------------------------------------------------------------------------------------------------------------------------------------------------------------------------------------------------------------------------------------------------------------------------------------------------------------------------------------------------------------------------------------------------------------------------------------------------------------------------------------------------------------------------------------------------------------------------------------------------------------------------|
| FORM HY57                                                                                                                                                                                                              | 50¢ per card                                                                                                                                                                                                                                                                                                                            | FORM HY58                                                                                                                                                                                                                           | \$1.00 per card                                                                                                                                                                                                                                                                                                                                                                                                                                                                       | FORM HY59                                                                                                                                                                                                    | \$1.00 per card                                                                                                                                                                                                                                                                                                                                                                                                                                                                                                                                                                                                                                                    | FORM HY60                                                                                                                                                                                                                         | \$1.00 per card                                                                                                                                                                                                                                     | FORM HY61                                                                                                                                                                                                                                     | \$1.00 per card                                                                                                                                                                                                                                                                                                                                                                                                                                                                                                                                                                                                          |
| 3,159 cards @ 50¢                                                                                                                                                                                                      | \$1,579.50                                                                                                                                                                                                                                                                                                                              | 2,999 cards @ \$1.                                                                                                                                                                                                                  | 00\$2,999.00                                                                                                                                                                                                                                                                                                                                                                                                                                                                          | 3,959 cards @ \$1.                                                                                                                                                                                           | 00\$3,959.00                                                                                                                                                                                                                                                                                                                                                                                                                                                                                                                                                                                                                                                       | 3,079 cards @ \$1.                                                                                                                                                                                                                | 00\$3,079.00                                                                                                                                                                                                                                        | 4,279 cards @ \$1.                                                                                                                                                                                                                            | 00\$4,279.00                                                                                                                                                                                                                                                                                                                                                                                                                                                                                                                                                                                                             |
| PAYS OUT<br>6 @\$100.00\$600.00<br>4 @\$50.00\$200.00<br>4 @\$51.500\$260.00<br>6 @\$4.00\$24.00<br>11 @\$2.00\$212.00<br>212 @\$1.00\$212.00<br>71% payback<br>Win Ratio: 1 in 13.0<br>4 sets per case<br>10 POSTINGS | MULTIPLE WINNERS   1 @\$154.00\$154.00   1 @\$125.00\$125.00   4 @\$100.00\$400.00   1 @\$55.00   54.00 \$55.00   1 @\$52.00   552.00 \$30.00   1 @\$52.00   2 @\$60.00   2 @\$60.00   3 \$4.00   3 \$4.00   4 \$2.00   2 \$4.00   4 \$2.00   5 \$4.00   1 @\$4.00   2 \$4.00   3 \$4.00   4 \$2.00   5 \$1.00   14 \$1.00   184 \$1.00 | PAYS OUT<br>8 @ \$100.00 \$800.00<br>4 @ \$100.00 \$400.00<br>4 @ \$50.00 \$200.00<br>4 @ \$50.00 \$200.00<br>4 @ \$25.00 \$100.00<br>360 @ \$1.00 \$360.00<br>75% payback<br>Win Ratio: 1 in 7.8<br>4 sets per case<br>17 POSTINGS | MULTIPLE WINNERS<br>2 @\$202.00\$404.00<br>1 @\$152.00\$150.00<br>4 @\$102.00\$408.00<br>7 @\$100.00\$700.00<br>2 @\$52.00\$104.00<br>20 @\$2.00\$40.00<br>302 @\$1.00\$302.00                                                                                                                                                                                                                                                                                                        | PAYS OUT<br>8 @\$200.00\$1600.00<br>6 @\$100.00\$800.00<br>4 @\$20.00\$800.00<br>4 @\$20.00\$20.00<br>370 @\$1.00\$370.00<br>75% payback<br>Win Ratio: 1 in 9.9<br>3 sets per case<br>16 POSTINGS            | $\begin{array}{c} \textbf{MULTIPLE WINNERS} \\ 1 @ \$300.00 \dots \$300.00 \\ 1 @ \$250.00 \dots \$250.00 \\ 1 @ \$222.00 \dots \$222.00 \\ 1 @ \$222.00 \dots \$222.00 \\ 1 @ \$220.00 \dots \$200.00 \\ 1 @ \$107.00 \dots \$1770.00 \\ 1 @ \$105.00 \dots \$105.00 \\ 2 @ \$101.00 \dots \$101.00 \\ 1 @ \$100.00 \dots \$101.00 \\ 1 @ \$50.00 \dots \$100.00 \\ 1 @ \$50.00 \dots \$50.00 \\ 3 @ \$6.00 \dots \$18.00 \\ 18 @ \$2.00 \dots \$324.00 \\ 324 @ \$1.00 \dots \$324.00 \\ \end{array}$ | PAYS OUT<br>8 @ \$100.00 \$800.00<br>4 @ \$50.00 \$200.00<br>3 @ \$25.00 \$200.00<br>4 @ \$25.00 \$75.00<br>4 @ \$25.00 \$20.00<br>210 @ \$2.00 \$420.00<br>75% payback<br>Win Ratio: 1 in 13.0<br>4 sets per case<br>17 POSTINGS | MULTIPLE WINNERS<br>2 @\$204.00\$408.00<br>1 @\$180.00\$180.00<br>1 @\$154.00\$154.00<br>1 @\$115.00\$106.00<br>1 @\$106.00\$104.00<br>2 @\$102.00\$204.00<br>5 @\$100.00\$500.00<br>3 @\$50.00\$150.00<br>10 @\$4.00\$40.00<br>177 @\$2.00\$354.00 | PAYS OUT<br>6 @\$100.00\$600.00<br>12 @\$75.00\$900.00<br>12 @\$50.00\$600.00<br>12 @\$50.00\$390.00<br>12 @\$11.00\$132.00<br>390 @\$1.00\$390.00<br>75% payback<br>Win Ratio: 1 in 9.8<br>3 sets per case<br>18 POSTINGS                    | $\begin{array}{c} \textbf{MULTIPLE WINNERS} \\ 1 & @ \$500.00 \dots \$500.00 \\ 1 & @ \$400.00 \dots \$500.00 \\ 1 & @ \$300.00 \dots \$300.00 \\ 1 & @ \$208.00 \dots \$208.00 \\ 1 & @ \$208.00 \dots \$208.00 \\ 1 & @ \$212.00 \dots \$122.00 \\ 1 & @ \$122.00 \dots \$122.00 \\ 1 & @ \$122.00 \dots \$122.00 \\ 1 & @ \$121.00 \dots \$112.00 \\ 1 & @ \$101.00 \dots \$101.00 \\ 2 & \$101.00 \dots \$101.00 \\ 2 & \$101.00 \dots \$102.00 \\ 1 & @ \$52.00 \dots \$33.00 \\ 1 & @ \$52.00 \dots \$33.00 \\ 2 & @ \$50.00 \dots \$33.00 \\ 3 & \$100 \dots \$342.00 \\ 3 & \$100 \dots \$342.00 \\ \end{array}$ |
| PAYS OUT<br>Ideal profit                                                                                                                                                                                               | \$1,118.00<br>\$461.50                                                                                                                                                                                                                                                                                                                  | PAYS OUT<br>Ideal profit                                                                                                                                                                                                            | \$2,260.00<br>\$739.00                                                                                                                                                                                                                                                                                                                                                                                                                                                                | PAYS OUT<br>Ideal profit                                                                                                                                                                                     | \$2,970.00<br>\$989.00                                                                                                                                                                                                                                                                                                                                                                                                                                                                                                                                                                                                                                             | PAYS OUT<br>Ideal profit                                                                                                                                                                                                          | \$2,315.00<br>\$764.00                                                                                                                                                                                                                              | PAYS OUT<br>Ideal profit                                                                                                                                                                                                                      | \$3,222.00<br>\$1,057.00                                                                                                                                                                                                                                                                                                                                                                                                                                                                                                                                                                                                 |
| FORM HY62                                                                                                                                                                                                              | \$1.00 per card                                                                                                                                                                                                                                                                                                                         | FORM HY63                                                                                                                                                                                                                           | \$1.00 per card                                                                                                                                                                                                                                                                                                                                                                                                                                                                       | FORM HY64                                                                                                                                                                                                    | \$1.00 per card                                                                                                                                                                                                                                                                                                                                                                                                                                                                                                                                                                                                                                                    | FORM HY65                                                                                                                                                                                                                         | \$1.00 per card                                                                                                                                                                                                                                     | FORM HY66                                                                                                                                                                                                                                     | \$2.00 per card                                                                                                                                                                                                                                                                                                                                                                                                                                                                                                                                                                                                          |
| 3,159 cards @ \$1.0                                                                                                                                                                                                    |                                                                                                                                                                                                                                                                                                                                         | 3,159 cards @ \$1.                                                                                                                                                                                                                  |                                                                                                                                                                                                                                                                                                                                                                                                                                                                                       | 3,159 cards @ \$1.0                                                                                                                                                                                          | 00 \$ <u>3,159.00</u>                                                                                                                                                                                                                                                                                                                                                                                                                                                                                                                                                                                                                                              | 3,159 cards @ \$1.                                                                                                                                                                                                                |                                                                                                                                                                                                                                                     | 3,599 cards @ \$2.                                                                                                                                                                                                                            |                                                                                                                                                                                                                                                                                                                                                                                                                                                                                                                                                                                                                          |
| PAYS OUT<br>8 @\$100.00\$800.00<br>7 @\$100.00\$700.00<br>5 @\$50.00\$700.00<br>10 @\$5.00\$45.00<br>200 @\$2.00\$400.00<br>71% payback<br>Win Ratio: 1 in 13.6<br>4 sets per case<br>16 POSTINGS                      | MULTIPLE WINNERS<br>2 @\$207.00\$414.00<br>1 @\$152.00\$152.00<br>4 @\$105.00\$600.00<br>6 @\$100.00\$600.00<br>1 @\$55.00\$65.00<br>1 @\$50.00\$50.00<br>8 @\$4.00\$32.00<br>181 @\$2.00\$362.00                                                                                                                                       | PAYS OUT<br>8 @\$100.00\$800.00<br>8 @\$100.00\$800.00<br>5 @\$50.00\$250.00<br>4 @\$12.00\$50.00<br>290 @\$1.00\$290.00<br>71% payback<br>Win Ratio: 1 in 9.7<br>4 sets per case<br>17 POSTINGS                                    | MULTIPLE WINNERS<br>2 @\$205.00\$410.00<br>1 @\$150.00\$150.00<br>1 @\$150.00\$150.00<br>1 @\$105.00\$105.00<br>1 @\$102.00\$102.00<br>1 @\$101.00\$101.00<br>6 @\$100.00\$600.00<br>1 @\$55.00\$55.00<br>1 @\$55.00\$55.00<br>1 @\$55.00\$50.00<br>1 @\$11.00\$10.00<br>1 @\$11.00\$10.00<br>1 @\$11.00\$10.00<br>1 @\$11.00\$10.00<br>1 @\$55.00\$55.00<br>1 @\$11.00\$10.00<br>1 @\$55.00\$55.00<br>1 @\$11.00\$10.00<br>1 @\$55.00\$55.00<br>1 @\$55.00\$55.00<br>2 \$1.00\$25.00 | PAYS OUT<br>9 @\$100.00\$900.00<br>9 @\$100.00\$900.00<br>4 @\$50.00\$200.00<br>4 @\$5.00\$20.00<br>200 @\$2.00\$400.00<br>78% payback<br>Win Ratio: 1 in 13.7<br>4 sets per case<br>18 POSTINGS             | MULTIPLE WINNERS<br>2 @\$204.00\$408.00<br>2 @\$150.00\$300.00<br>4 @\$104.00\$416.00<br>8 @\$100.00\$800.00<br>2 @\$50.00\$100.00<br>2 @\$20.00\$10.00<br>2 @\$10.00\$10.00<br>2 @\$5.00\$10.00<br>8 @\$4.00\$32.00<br>172 @\$2.00\$344.00                                                                                                                                                                                                                                                                                                                                                                                                                        | PAYS OUT<br>8 @ \$100.00\$800.00<br>8 @ \$100.00\$800.00<br>4 @ \$50.00\$200.00<br>5 @ \$25.00\$200.00<br>190 @ \$2.00\$380.00<br>76% payback<br>Win Ratio: 1 in 14.2<br>4 sets per case<br>18 POSTINGS                           | MULTIPLE WINNERS<br>3 @\$208.00\$624.00<br>1 @\$152.00\$152.00<br>1 @\$106.00\$106.00<br>2 @\$104.00\$208.00<br>2 @\$102.00\$204.00<br>5 @\$100.00\$500.00<br>1 @\$52.00\$52.00<br>2 @\$50.00\$100.00<br>172 @\$2.00\$344.00                        | PAYS OUT<br>4 @\$400.00\$1600.00<br>8 @\$200.00\$1600.00<br>10 @\$100.00\$1000.00<br>7 @\$55.00\$385.00<br>4 @\$25.00\$100.00<br>410 @\$2.00\$820.00<br>76% payback<br>Win Ratio: 1 in 8.1<br>3 sets per case<br>16 POSTINGS                  | MULTIPLE WINNERS<br>4 @\$500.00\$2000.00<br>1 @\$404.00\$400.00<br>1 @\$300.00\$300.00<br>1 @\$282.00\$282.00<br>1 @\$225.00\$225.00<br>1 @\$2204.00\$210.00<br>1 @\$204.00\$210.00<br>1 @\$157.00\$157.00<br>1 @\$157.00\$157.00<br>1 @\$101.00\$14.00<br>0 @\$100.00\$100.00<br>20 @\$4.00\$80.00<br>360 @\$2.00\$720.00                                                                                                                                                                                                                                                                                               |
| PAYS OUT<br>Ideal profit                                                                                                                                                                                               | \$2,245.00<br>\$914.00                                                                                                                                                                                                                                                                                                                  | PAYS OUT<br>Ideal profit                                                                                                                                                                                                            | \$2,238.00<br>\$921.00                                                                                                                                                                                                                                                                                                                                                                                                                                                                | PAYS OUT<br>Ideal profit                                                                                                                                                                                     | \$2,460.00<br>\$699.00                                                                                                                                                                                                                                                                                                                                                                                                                                                                                                                                                                                                                                             | PAYS OUT<br>Ideal profit                                                                                                                                                                                                          | \$2,400.00<br>\$759.00                                                                                                                                                                                                                              | PAYS OUT<br>Ideal profit                                                                                                                                                                                                                      | \$5,505.00<br>\$1,693.00                                                                                                                                                                                                                                                                                                                                                                                                                                                                                                                                                                                                 |
|                                                                                                                                                                                                                        | FORM HY67                                                                                                                                                                                                                                                                                                                               | \$1.00 per card                                                                                                                                                                                                                     | FORM HY68                                                                                                                                                                                                                                                                                                                                                                                                                                                                             | \$1.00 per card                                                                                                                                                                                              | FORM HY69                                                                                                                                                                                                                                                                                                                                                                                                                                                                                                                                                                                                                                                          | \$1.00 per card                                                                                                                                                                                                                   | FORM HY70                                                                                                                                                                                                                                           | \$2.00 per card                                                                                                                                                                                                                               |                                                                                                                                                                                                                                                                                                                                                                                                                                                                                                                                                                                                                          |
|                                                                                                                                                                                                                        |                                                                                                                                                                                                                                                                                                                                         | 00 \$3,159.00                                                                                                                                                                                                                       | ·                                                                                                                                                                                                                                                                                                                                                                                                                                                                                     |                                                                                                                                                                                                              |                                                                                                                                                                                                                                                                                                                                                                                                                                                                                                                                                                                                                                                                    | <u>.00\$3,039.00</u>                                                                                                                                                                                                              | 3,599 cards @ \$2                                                                                                                                                                                                                                   | <u>.00\$7,198.00</u>                                                                                                                                                                                                                          |                                                                                                                                                                                                                                                                                                                                                                                                                                                                                                                                                                                                                          |
|                                                                                                                                                                                                                        | PAYS OUT<br>8 @\$100.00\$800.00<br>4 @\$100.00\$400.00<br>4 @\$50.00\$400.00<br>8 @\$50.00\$400.00<br>8 @\$25.00\$200.00<br>8 @\$25.00\$200.00                                                                                                                                                                                          | MULTIPLE WINNERS<br>6 @\$200.00\$1200.00<br>10 @\$100.00\$100.00<br>4 @ \$50.00\$200.00                                                                                                                                             | PAYS OUT<br>8 @\$100.00\$400.00<br>4 @\$100.00\$400.00<br>4 @\$50.00\$200.00<br>4 @\$55.00\$100.00<br>20 @\$5.00\$100.00<br>210 @\$2.00\$420.00                                                                                                                                                                                                                                                                                                                                       | MULTIPLE WINNERS   2 @\$175.00\$350.00   1 @\$125.00\$125.00   1 @\$107.00\$107.00   8 @\$100.00\$800.00   1 @\$55.00\$75.00   1 @\$55.00\$50.00   1 @\$55.00\$85.00   2 @\$5.00\$85.00   1 @\$52.00\$485.00 | PAYS OUT<br>8 @\$100.00\$800.00<br>8 @\$100.00\$800.00<br>6 @\$50.00\$300.00<br>4 @\$15.00\$40.00<br>206 @\$2.00\$412.00                                                                                                                                                                                                                                                                                                                                                                                                                                                                                                                                           | 3 @\$104.00\$312.00                                                                                                                                                                                                               | PAYS OUT<br>4 @\$400.00\$1600.00<br>6 @\$200.00\$1200.00<br>8 @\$100.00\$800.00<br>8 @\$550.00\$400.00<br>16 @\$25.00\$400.00<br>500 @\$2.00\$1000.00                                                                                               | MULTIPLE WINNERS   2 @\$500.00\$1000.00   2 @\$400.00\$600.00   2 @\$200.00\$600.00   2 @\$225.00\$450.00   2 @\$200.00\$500.00   2 @\$250.00\$750.00   5 @\$150.00\$750.00   1 @\$125.00\$125.00   2 @\$100.00\$200.00   2 @\$100.00\$125.00 |                                                                                                                                                                                                                                                                                                                                                                                                                                                                                                                                                                                                                          |
|                                                                                                                                                                                                                        | 76% payback<br>Win Ratio: 1 in 79.0<br>4 sets per case                                                                                                                                                                                                                                                                                  |                                                                                                                                                                                                                                     | 78% payback<br>Win Ratio: 1 in 10.4<br>4 sets per case                                                                                                                                                                                                                                                                                                                                                                                                                                |                                                                                                                                                                                                              | 79% payback<br>Win Ratio: 1 in 12.9<br>4 sets per case                                                                                                                                                                                                                                                                                                                                                                                                                                                                                                                                                                                                             | 8 @ \$4.00\$32.00<br>174 @ \$2.00\$348.00                                                                                                                                                                                         | 75% payback<br>Win Ratio: 1 in 6.6<br>3 sets per case                                                                                                                                                                                               | 25 @ \$4.00 \$100.00<br>450 @ \$2.00 \$900.00                                                                                                                                                                                                 |                                                                                                                                                                                                                                                                                                                                                                                                                                                                                                                                                                                                                          |
|                                                                                                                                                                                                                        | 20 POSTINGS                                                                                                                                                                                                                                                                                                                             | <u> </u>                                                                                                                                                                                                                            | 14 POSTINGS                                                                                                                                                                                                                                                                                                                                                                                                                                                                           |                                                                                                                                                                                                              | 18 POSTINGS                                                                                                                                                                                                                                                                                                                                                                                                                                                                                                                                                                                                                                                        |                                                                                                                                                                                                                                   | 19 POSTINGS                                                                                                                                                                                                                                         | AE 100 00                                                                                                                                                                                                                                     |                                                                                                                                                                                                                                                                                                                                                                                                                                                                                                                                                                                                                          |
|                                                                                                                                                                                                                        | IDEAL PROFIT                                                                                                                                                                                                                                                                                                                            | \$2,400.00<br>\$759.00                                                                                                                                                                                                              | PAYS OUT<br>Ideal profit                                                                                                                                                                                                                                                                                                                                                                                                                                                              | \$2,020.00<br>\$579.00                                                                                                                                                                                       | IDEAL PROFIT                                                                                                                                                                                                                                                                                                                                                                                                                                                                                                                                                                                                                                                       | \$2,412.00<br>\$627.00                                                                                                                                                                                                            | IDEAL PROFIT                                                                                                                                                                                                                                        | \$5,400.00<br>\$1,798.00                                                                                                                                                                                                                      |                                                                                                                                                                                                                                                                                                                                                                                                                                                                                                                                                                                                                          |