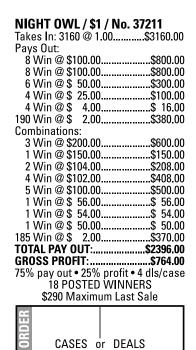

| NIGHT OWL / \$1<br>Takes In: 3120 @ 1.                       | / <b>No. 37209</b><br>.00\$3120.00       |
|--------------------------------------------------------------|------------------------------------------|
| 8 Win @ \$100.00                                             | \$800.00<br>\$800.00                     |
| 4 Win @ \$ 25.00<br>4 Win @ \$ 5.00                          | \$200.00<br>\$100.00<br>\$20.00          |
| 310 Win @ \$ 1.00<br>Combinations:<br>2 Win @ \$200.00       | \$400.00                                 |
| 1 Win @ \$150.00<br>1 Win @ \$110.00                         | \$180.00<br>\$150.00<br>\$110.00         |
| 7 Win @ \$100.00<br>1 Win @ \$ 75.00                         | \$204.00<br>\$700.00<br>\$ 75.00         |
| 1 Win @ \$ 50.00<br>1 Win @ \$ 5.00                          | \$ 52.00<br>\$ 50.00<br>\$ 5.00          |
| 10 Win @\$ 2.00<br>284 Win @\$ 1.00<br><b>TOTAL PAY OUT:</b> | \$ 20.00<br>\$284.00<br><b>\$2230.00</b> |
| GROSS PROFIT: 71% pay out • 29% 17 POSTED                    | profit • 4 dls/case<br>WINNERS           |
| \$422 Maximu                                                 | ım Last Sale                             |