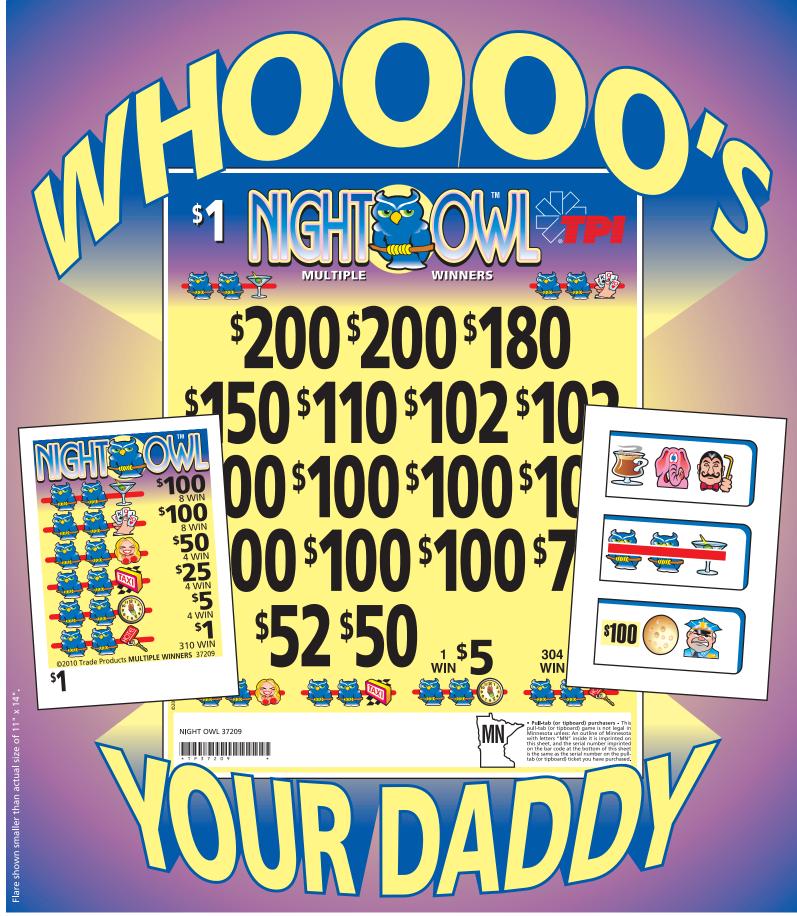

| NIGHT OWL / \$1<br>Takes In: 3120 @ 1.                       | / <b>No. 37209</b><br>.00\$3120.00       |
|--------------------------------------------------------------|------------------------------------------|
| 8 Win @ \$100.00                                             | \$800.00<br>\$800.00                     |
| 4 Win @ \$ 25.00<br>4 Win @ \$ 5.00                          | \$200.00<br>\$100.00<br>\$20.00          |
| 310 Win @ \$ 1.00<br>Combinations:<br>2 Win @ \$200.00       | \$400.00                                 |
| 1 Win @ \$150.00<br>1 Win @ \$110.00                         | \$180.00<br>\$150.00<br>\$110.00         |
| 7 Win @ \$100.00<br>1 Win @ \$ 75.00                         | \$204.00<br>\$700.00<br>\$ 75.00         |
| 1 Win @ \$ 50.00<br>1 Win @ \$ 5.00                          | \$ 52.00<br>\$ 50.00<br>\$ 5.00          |
| 10 Win @\$ 2.00<br>284 Win @\$ 1.00<br><b>TOTAL PAY OUT:</b> | \$ 20.00<br>\$284.00<br><b>\$2230.00</b> |
| GROSS PROFIT: 71% pay out • 29% 17 POSTED                    | profit • 4 dls/case<br>WINNERS           |
| \$422 Maximu                                                 | ım Last Sale                             |