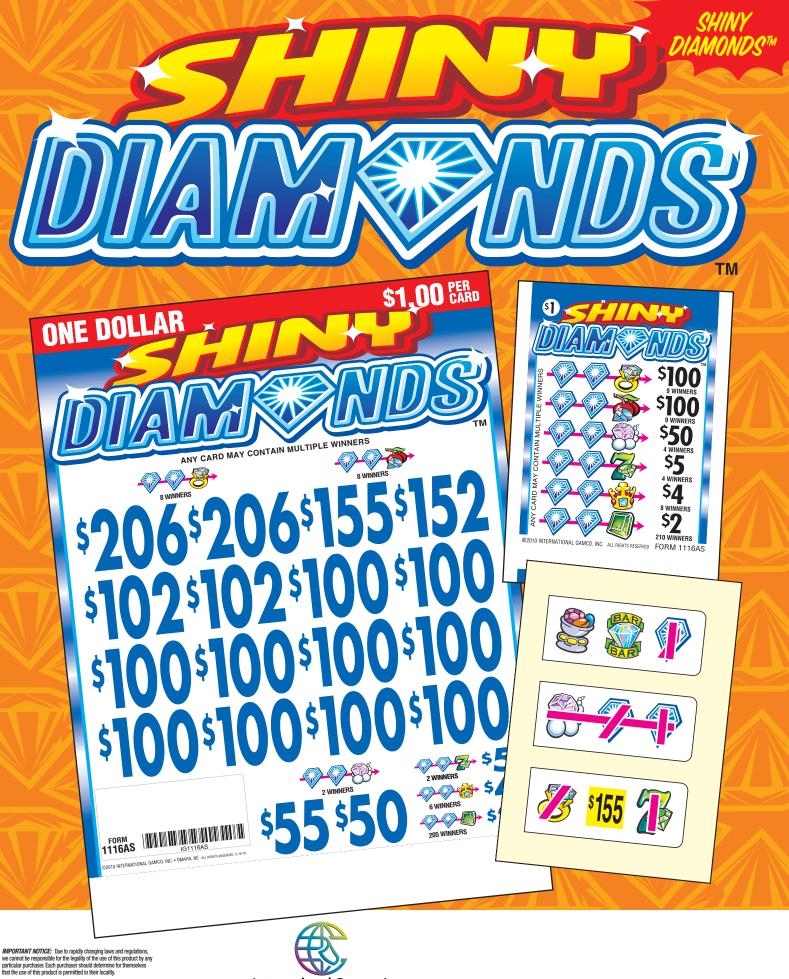

| SHINY DIAMONDS FORM 1116AS/\$1.00                                                                                                                                                                                                                                                                                                                                                                              |
|----------------------------------------------------------------------------------------------------------------------------------------------------------------------------------------------------------------------------------------------------------------------------------------------------------------------------------------------------------------------------------------------------------------|
| TAKES IN: 3,136 @ \$1.00 \$3,136.00<br>PAYS OUT:                                                                                                                                                                                                                                                                                                                                                               |
| 9 Winners @         \$100.00         \$900.00           9 Winners @         100.00         900.00           4 Winners @         50.00         200.00           4 Winners @         5.00         20.00           8 Winners @         4.00         32.00           210 Winners @         2.00         420.00           DEFINITE PAYOUT         78.83%         \$2,472.00           GROSS PROFIT         \$664.00 |
| 5 DEALS PER CASE EXTENDED PAYOUT                                                                                                                                                                                                                                                                                                                                                                               |
| TAKES IN: 3,136 @ \$1.00 \$3,136.00                                                                                                                                                                                                                                                                                                                                                                            |
| PAYS OUT:<br>2 Winners @ \$206.00\$ 412.00<br>1 Winner @ 155.00155.00<br>1 Winner @ 152.00<br>2 Winners @ 102.00<br>100.00<br>100.00<br>100.00<br>100.00<br>100.00<br>100.00<br>100.00<br>100.00<br>100.00<br>100.00<br>100.00                                                                                                                                                                                 |
| GROSS PROFIT \$664.00                                                                                                                                                                                                                                                                                                                                                                                          |
| ANY CARD MAY CONTAIN MULTIPLE WINNERS 2-12-10                                                                                                                                                                                                                                                                                                                                                                  |