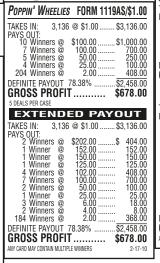

| CASES OR DEALS                                                                                                                                                                             | PAYS OUT:<br>10 Winners @ \$100.00\$1,<br>7 Winners @ 100.00\$1,                                                                                                                                                                                                                                                                                                                                                                                                                                                                                                                                                                                                                                                                                                                                                                                                                                                                                                                                                                                                                                                                                                                                                                                                                                                                                                                                                                                                                                                                                                                                                                                                                                                                                                                                                                                                                                                                                                                                                                                                                                                               |
|--------------------------------------------------------------------------------------------------------------------------------------------------------------------------------------------|--------------------------------------------------------------------------------------------------------------------------------------------------------------------------------------------------------------------------------------------------------------------------------------------------------------------------------------------------------------------------------------------------------------------------------------------------------------------------------------------------------------------------------------------------------------------------------------------------------------------------------------------------------------------------------------------------------------------------------------------------------------------------------------------------------------------------------------------------------------------------------------------------------------------------------------------------------------------------------------------------------------------------------------------------------------------------------------------------------------------------------------------------------------------------------------------------------------------------------------------------------------------------------------------------------------------------------------------------------------------------------------------------------------------------------------------------------------------------------------------------------------------------------------------------------------------------------------------------------------------------------------------------------------------------------------------------------------------------------------------------------------------------------------------------------------------------------------------------------------------------------------------------------------------------------------------------------------------------------------------------------------------------------------------------------------------------------------------------------------------------------|
| POPPIN' WHEELIES FORM 1119BU/\$1.00                                                                                                                                                        | 7 Winners @ 100.00<br>5 Winners @ 50.00<br>4 Winners @ 25.00<br>204 Winners @ 2.00                                                                                                                                                                                                                                                                                                                                                                                                                                                                                                                                                                                                                                                                                                                                                                                                                                                                                                                                                                                                                                                                                                                                                                                                                                                                                                                                                                                                                                                                                                                                                                                                                                                                                                                                                                                                                                                                                                                                                                                                                                             |
| TAKES IN: 3,136 @ \$1.00 \$3,136.00 PAYS OUT: 14 Winners @ \$100.00 \$1,400.00 12 Winners @ \$50.00 600.00                                                                                 | DEFINITE PAYOUT 78.38%\$2, GROSS PROFIT\$67 5 DEALS PER CASE                                                                                                                                                                                                                                                                                                                                                                                                                                                                                                                                                                                                                                                                                                                                                                                                                                                                                                                                                                                                                                                                                                                                                                                                                                                                                                                                                                                                                                                                                                                                                                                                                                                                                                                                                                                                                                                                                                                                                                                                                                                                   |
| 7 Winners @ 10.00 70.00 6 Winners @ 5.00 30.00 257 Winners @ 1.00 257.00 DEFINITE PAYOUT 75.16% \$2,357.00 GROSS PROFIT \$779.00 5 DEALS PER CASE                                          | TAKES IN: 3,136 @ \$1.00 \$3, PAYS OUT: 2 Winners @ \$202.00 \$4 Winner @ 152.00 1 Winner @ 150.00                                                                                                                                                                                                                                                                                                                                                                                                                                                                                                                                                                                                                                                                                                                                                                                                                                                                                                                                                                                                                                                                                                                                                                                                                                                                                                                                                                                                                                                                                                                                                                                                                                                                                                                                                                                                                                                                                                                                                                                                                             |
| EXTENDED PAYOUT  TAKES IN: 3,136 @ \$1.00\$3,136.00  PAYS OUT: \$250.00\$250.00  1 Winner @ 220.00\$20.00  1 Winner @ 210.00\$210.00  1 Winner @ 205.00\$205.00  2 Winner @ 205.00\$205.00 | 1 Winner @ 125.00 4 Winners @ 102.00 7 Winners @ 100.00 2 Winners @ 50.00 1 Winners @ 50.00 2 Winners @ 4.00 2 Winners @ 2.00 2 Winners @ 2.00 1 Winners @ 2.00 |
| 2 Winners @ 105.00 210.00 5 Winners @ 101.00 505.00 2 Winners @ 100.00 200.00 1 Winners @ 55.00 55.00 2 Winners @ 10.00 20.00 2 Winners @ 5.00 10.00 252 Winners @ 1.00 252.00             | ANY CARD MAY CONTAIN MULTIPLE WINNERS  ORDER                                                                                                                                                                                                                                                                                                                                                                                                                                                                                                                                                                                                                                                                                                                                                                                                                                                                                                                                                                                                                                                                                                                                                                                                                                                                                                                                                                                                                                                                                                                                                                                                                                                                                                                                                                                                                                                                                                                                                                                                                                                                                   |