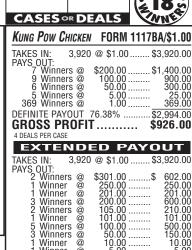

**ORDER** 

| CASES OR DEA                                                                                                                                                         | LS                               | INNES                                   |
|----------------------------------------------------------------------------------------------------------------------------------------------------------------------|----------------------------------|-----------------------------------------|
| Kung Pow Chicken                                                                                                                                                     | ORM 111                          | 7CH/\$1.00                              |
| TAKES IN: 3,136 @ PAYS OUT:                                                                                                                                          |                                  |                                         |
| 10 Winners @ \$1<br>7 Winners @ 1<br>5 Winners @<br>4 Winners @<br>204 Winners @                                                                                     | 00.00<br>00.00<br>50.00          | \$1,000.00<br>700.00<br>250.00          |
| 204 Winners @                                                                                                                                                        | 2.00                             | 408.00                                  |
| DEFINITE PAYOUT 78.3 GROSS PROFIT 5 DEALS PER CASE                                                                                                                   | 38%                              | \$2,458.00<br><b>\$678.00</b>           |
| EXTENDE                                                                                                                                                              |                                  |                                         |
| PAYS OUT:                                                                                                                                                            | •                                | \$3,136.00                              |
| 4 Winners @ \$2<br>1 Winner @ 1<br>1 Winner @ 1<br>1 Winner @ 1<br>1 Winner @ 1<br>6 Winners @ 1<br>2 Winners @ 1<br>3 Winners @ 2<br>2 Winners @ 2<br>185 Winners @ | 02.00<br>52.00<br>50.00<br>25.00 | \$ 808.00<br>152.00<br>150.00<br>125.00 |
| 1 Winner @ 1<br>6 Winners @ 1<br>2 Winners @                                                                                                                         | 02.00<br>00.00<br>50.00          | 102.00<br>600.00<br>100.00              |
| 1 Winner @<br>3 Winners @<br>2 Winners @                                                                                                                             | 25.00<br>6.00<br>4.00            | 25.00<br>18.00<br>8.00                  |
| I DEFINITE PAYOUT 78.3                                                                                                                                               | 38%                              | \$2.458.00                              |
| GROSS PROFIT                                                                                                                                                         |                                  | \$678.00<br>2-19-10                     |
| ANT CAND MAT CONTAIN MULTIPLE W                                                                                                                                      | ININERO                          | 2-19-10                                 |

**ORDER** 

| 2 16 c                                                                                                      | ORDER———————————————————————————————————                                                                                                                                                                                                                                              | PANES<br>18 5                                                                                |
|-------------------------------------------------------------------------------------------------------------|---------------------------------------------------------------------------------------------------------------------------------------------------------------------------------------------------------------------------------------------------------------------------------------|----------------------------------------------------------------------------------------------|
| 1117CH/\$1.00                                                                                               | Kung Pow Chicken FORM 1                                                                                                                                                                                                                                                               | 117AS/\$1.00                                                                                 |
| \$3,136.00<br>\$1,000.00<br>700.00                                                                          | TAKES IN: 3,136 @ \$1.00<br>PAYS OUT:<br>10 Winners @ \$100.00<br>7 Winners @ 100.00                                                                                                                                                                                                  | \$3,136.00<br>\$1,000.00                                                                     |
| 250.00<br>100.00<br>408.00                                                                                  | PAYS OUT: 10 Winners @ \$100.00 7 Winners @ 100.00 5 Winners @ 50.00 4 Winners @ 25.00 204 Winners @ 2.00 DEFINITE PAYOUT 78 38%                                                                                                                                                      | 250.00<br>100.00<br>408.00                                                                   |
| \$2,458.00<br><b>\$678.00</b>                                                                               | GROSS PROFIT 5 DEALS PER CASE                                                                                                                                                                                                                                                         | . \$678.00                                                                                   |
| <b>AYOUT</b> \$3,136.00                                                                                     | EXTENDED PA           TAKES IN:         3,136 @ \$1.00                                                                                                                                                                                                                                |                                                                                              |
| \$808.00<br>152.00<br>150.00<br>125.00<br>102.00<br>600.00<br>25.00<br>18.00<br>8.00<br>37.00<br>\$2,458.00 | PAYS OUT:  2 Winners @ \$202.00  1 Winner @ 152.00  1 Winner @ 150.00  1 Winner @ 125.00  4 Winners @ 102.00  7 Winners @ 100.00  2 Winners @ 50.00  1 Winner @ 25.00  3 Winners @ 6.00  2 Winners @ 4.00  3 Winners @ 2.00  184 Winners @ 2.00  DEFINITE PAYOUT 78.38%  GROSS PROFIT | 152.00<br>150.00<br>125.00<br>408.00<br>700.00<br>100.00<br>25.00<br>18.00<br>8.00<br>368.00 |
| 2-19-10                                                                                                     | ANY CARD MAY CONTAIN MULTIPLE WINNERS                                                                                                                                                                                                                                                 |                                                                                              |
|                                                                                                             |                                                                                                                                                                                                                                                                                       |                                                                                              |

ORDER-

|                             | 75.040/                                                              |                  |
|-----------------------------|----------------------------------------------------------------------|------------------|
| DEFINITE PAYOUT             | /5.U4%\$2                                                            | 2,390.00         |
| GROSS PROFI                 | I \$7                                                                | /95.00           |
| 5 DEALS PER CASE            |                                                                      |                  |
| <b>EXTEND</b>               | ED PAYO                                                              | UT               |
| TAKES IN: 3,185             | 5 @ \$1.00 \$3                                                       | 3,185.00         |
|                             |                                                                      |                  |
| 3 Winners @                 | \$201.00\$                                                           | 603.00           |
| 1 Winner @                  | 160.00                                                               | 160.00           |
| 1 Winner @<br>2 Winners @   | \$201.00\$ 160.00 150.00 110.00 101.00 70.00 50.00 30.00 20.00 10.00 | 150.00           |
| 2 Winners @<br>2 Winners @  | 110.00<br>101.00                                                     | 20.00            |
| 4 Winners @                 | 100.00                                                               | 400.00<br>400.00 |
| 1 Winner @                  | 70.00                                                                | 70.00            |
| 3 Winners @                 | 50.00                                                                | 150.00           |
| 2 Winners @<br>2 Winners @  | 30.00                                                                | 60.00            |
| 2 Winners @                 | 20.00                                                                | 40.00            |
| 1 Winner @                  | 10.00                                                                | 10.00            |
| 020                         |                                                                      | 020.00           |
| DEFINITE PAYOUT             |                                                                      |                  |
| GROSS PROFI                 | T \$7                                                                | 795.00           |
| ANY CARD MAY CONTAIN MULTIF | PLE WINNERS                                                          | 2-19-10          |

| KUNG FUW CHICKEN                                                                                                                                                                                                                                                                                                                                                                                                                                                                                                                                                                                                                                                                                                                                                                                                                                                                                                                                                                                                                                                                                                                                                                                                                                                                                                                                                                                                                                                                                                                                                                                                                                                                                                                                                                                                                                                                                                                                                                                                                                                                                                              | FUNIVI IIII/A                                                                 | λ/φ1.00                             |
|-------------------------------------------------------------------------------------------------------------------------------------------------------------------------------------------------------------------------------------------------------------------------------------------------------------------------------------------------------------------------------------------------------------------------------------------------------------------------------------------------------------------------------------------------------------------------------------------------------------------------------------------------------------------------------------------------------------------------------------------------------------------------------------------------------------------------------------------------------------------------------------------------------------------------------------------------------------------------------------------------------------------------------------------------------------------------------------------------------------------------------------------------------------------------------------------------------------------------------------------------------------------------------------------------------------------------------------------------------------------------------------------------------------------------------------------------------------------------------------------------------------------------------------------------------------------------------------------------------------------------------------------------------------------------------------------------------------------------------------------------------------------------------------------------------------------------------------------------------------------------------------------------------------------------------------------------------------------------------------------------------------------------------------------------------------------------------------------------------------------------------|-------------------------------------------------------------------------------|-------------------------------------|
| TAKES IN: 3,185 PAYS OUT:                                                                                                                                                                                                                                                                                                                                                                                                                                                                                                                                                                                                                                                                                                                                                                                                                                                                                                                                                                                                                                                                                                                                                                                                                                                                                                                                                                                                                                                                                                                                                                                                                                                                                                                                                                                                                                                                                                                                                                                                                                                                                                     | @ \$1.00 \$3                                                                  | 3,185.00                            |
| 8 Winners @ 9                                                                                                                                                                                                                                                                                                                                                                                                                                                                                                                                                                                                                                                                                                                                                                                                                                                                                                                                                                                                                                                                                                                                                                                                                                                                                                                                                                                                                                                                                                                                                                                                                                                                                                                                                                                                                                                                                                                                                                                                                                                                                                                 | \$100.00\$                                                                    | 800.00                              |
| 8 Winners @<br>6 Winners @<br>16 Winners @                                                                                                                                                                                                                                                                                                                                                                                                                                                                                                                                                                                                                                                                                                                                                                                                                                                                                                                                                                                                                                                                                                                                                                                                                                                                                                                                                                                                                                                                                                                                                                                                                                                                                                                                                                                                                                                                                                                                                                                                                                                                                    | 100.00<br>55.00                                                               | 800.00<br>330.00                    |
| 16 Winners @                                                                                                                                                                                                                                                                                                                                                                                                                                                                                                                                                                                                                                                                                                                                                                                                                                                                                                                                                                                                                                                                                                                                                                                                                                                                                                                                                                                                                                                                                                                                                                                                                                                                                                                                                                                                                                                                                                                                                                                                                                                                                                                  | 5.00                                                                          | 800.00<br>330.00<br>80.00<br>380.00 |
| 190 Winners @ DEFINITE PAYOUT 79                                                                                                                                                                                                                                                                                                                                                                                                                                                                                                                                                                                                                                                                                                                                                                                                                                                                                                                                                                                                                                                                                                                                                                                                                                                                                                                                                                                                                                                                                                                                                                                                                                                                                                                                                                                                                                                                                                                                                                                                                                                                                              | 2.00                                                                          | 380.00                              |
| GROSS PROFIT                                                                                                                                                                                                                                                                                                                                                                                                                                                                                                                                                                                                                                                                                                                                                                                                                                                                                                                                                                                                                                                                                                                                                                                                                                                                                                                                                                                                                                                                                                                                                                                                                                                                                                                                                                                                                                                                                                                                                                                                                                                                                                                  |                                                                               |                                     |
| 5 DEALS PER CASE                                                                                                                                                                                                                                                                                                                                                                                                                                                                                                                                                                                                                                                                                                                                                                                                                                                                                                                                                                                                                                                                                                                                                                                                                                                                                                                                                                                                                                                                                                                                                                                                                                                                                                                                                                                                                                                                                                                                                                                                                                                                                                              | Ф                                                                             | 195.00                              |
| EXTENDE                                                                                                                                                                                                                                                                                                                                                                                                                                                                                                                                                                                                                                                                                                                                                                                                                                                                                                                                                                                                                                                                                                                                                                                                                                                                                                                                                                                                                                                                                                                                                                                                                                                                                                                                                                                                                                                                                                                                                                                                                                                                                                                       | D BAYO                                                                        | 1155                                |
|                                                                                                                                                                                                                                                                                                                                                                                                                                                                                                                                                                                                                                                                                                                                                                                                                                                                                                                                                                                                                                                                                                                                                                                                                                                                                                                                                                                                                                                                                                                                                                                                                                                                                                                                                                                                                                                                                                                                                                                                                                                                                                                               |                                                                               |                                     |
| TAKES IN: 3,185 PAYS OUT:                                                                                                                                                                                                                                                                                                                                                                                                                                                                                                                                                                                                                                                                                                                                                                                                                                                                                                                                                                                                                                                                                                                                                                                                                                                                                                                                                                                                                                                                                                                                                                                                                                                                                                                                                                                                                                                                                                                                                                                                                                                                                                     | @ \$1.00 \$3                                                                  | 3,185.00                            |
| 3 Winners @ S 1 Winner @ 1 Winner @ 2 Winners @ 2 Winners @ 4 Winners @ 1 Winner @ 3 Winners @ 2 Winners @ 1 Winner @ 3 Winners @ 1 Winner @ 1 Winner @ To winner | 5.04%<br><b>\$</b> 2.00<br><b>\$</b> 2.00<br><b>\$</b> 2.00<br><b>\$</b> 2.00 | 2,390.00<br><b>795.00</b>           |
| ANY CARD MAY CONTAIN MULTIPLE                                                                                                                                                                                                                                                                                                                                                                                                                                                                                                                                                                                                                                                                                                                                                                                                                                                                                                                                                                                                                                                                                                                                                                                                                                                                                                                                                                                                                                                                                                                                                                                                                                                                                                                                                                                                                                                                                                                                                                                                                                                                                                 | WINNERS                                                                       | 2-19-10                             |

DEFINITE PAYOUT 72.21% ...... \$2,300.00

GROSS PROFIT .....

ANY CARD MAY CONTAIN MULTIPLE WINNERS

ORDER-

100.00 50.00 10.00 5.00 1.00

5.00 365.00 \$2,994.00

1 Winner @ 365 Winners @

DEFINITE PAYOUT 76.38% ........ GROSS PROFIT..... ANY CARD MAY CONTAIN MULTIPLE WINNERS