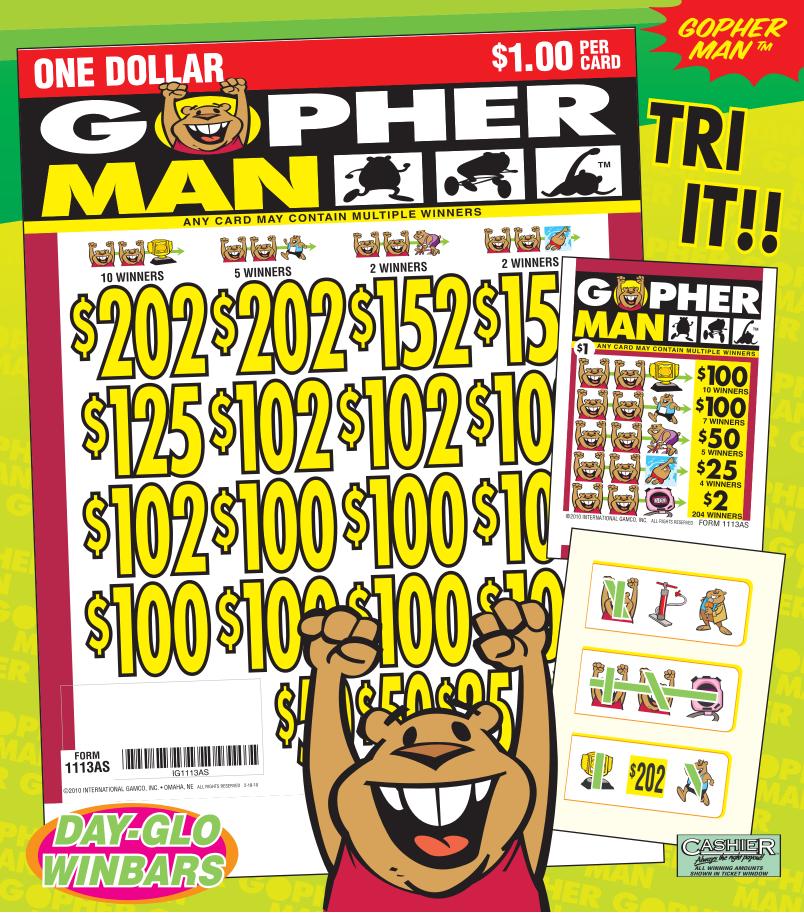

#### ANY CARD MAY CONTAIN MULTIPLE WINNERS

IMPORTANT NOTICE: Due to rapidly changing laws and regulations, we cannot be responsible for the legality of the use of this product by any particular purchaser. Each purchaser should determine for themselves that the use of this product is permitted in their locality.

# **CASES OR DEALS**

| GOPHER I                    | VIAN                    | FORM 1                   | 113AS/\$1.00                                       |
|-----------------------------|-------------------------|--------------------------|----------------------------------------------------|
| TAKES IN:<br>PAYS OUT:      | 3,136                   | @ <b>\$</b> 1.00         | \$3,136.00                                         |
| 10 Winn<br>7 Winn<br>5 Winn | ers @<br>ers @<br>ers @ | 100.00<br>50.00<br>25.00 | \$1,000.00<br>700.00<br>250.00<br>100.00<br>408.00 |
| DEFINITE PA                 |                         |                          | \$2,458.00<br>\$678.00                             |
| 5 DEALS PER CA              | _                       |                          | ψ010100                                            |
| EXTE                        | ND                      | ED PA                    | YOUT                                               |

| EXTENDED PAY                                                                                                                                                                                                                                            | OUT                                                                                                       |
|---------------------------------------------------------------------------------------------------------------------------------------------------------------------------------------------------------------------------------------------------------|-----------------------------------------------------------------------------------------------------------|
| TAKES IN: 3,136 @ \$1.00                                                                                                                                                                                                                                | \$3,136.00                                                                                                |
| PAYS OUT: 2 Winners @ \$202.00 1 Winner @ 152.00 1 Winner @ 150.00 1 Winner @ 125.00 4 Winners @ 102.00 7 Winners @ 100.00 2 Winners @ 50.00 1 Winner @ 25.00 3 Winners @ 6.00 2 Winners @ 4.00 184 Winners @ 2.00 DEFINITE PAYOUT 78.38%  GROSS PROFIT | \$ 404.00<br>152.00<br>150.00<br>125.00<br>408.00<br>700.00<br>100.00<br>25.00<br>18.00<br>8.00<br>368.00 |
| ANY CARD MAY CONTAIN MULTIPLE WINNERS                                                                                                                                                                                                                   | <b>3070.UU</b><br>2-12-10                                                                                 |
| ANT OWN MAT CONTAIN MOLITICE WINNERS                                                                                                                                                                                                                    | 4-14-10                                                                                                   |