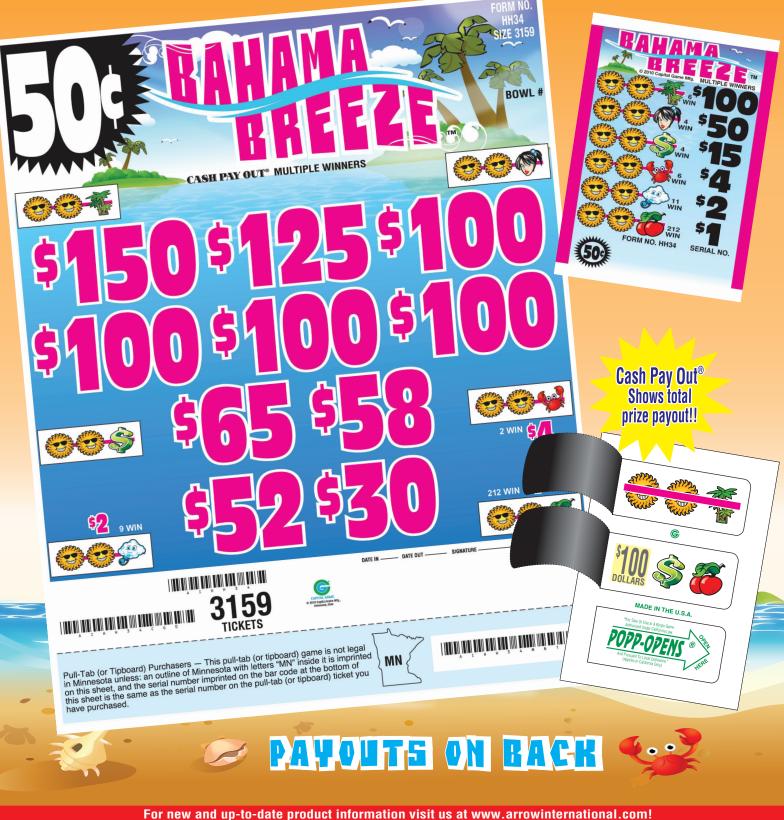

## BAHAMA BREEZETM

Payouts with a ticket count exceeding 4,000 and/or a prize pay out less than 65% and/or with prizes exceeding \$500.00 are not available for sale in Pennsylvania, Louisiana and Mississippi.

| BAHAINA BREEZE'''                                                                                                        |                                                                                                                                                                                                                                                                                           |                                                                                                                                                                                                                       |                                                                                                                                                                                                                                                | prizes exceeding \$500.00 are not available for sale in Pennsylvania, Louisiana and Mississippi.                                                                                                                                                                                                                                                                    |                                                                                                                               |                                                                                                                                                                                    |                                                                                                                                                                                                                                                                |
|--------------------------------------------------------------------------------------------------------------------------|-------------------------------------------------------------------------------------------------------------------------------------------------------------------------------------------------------------------------------------------------------------------------------------------|-----------------------------------------------------------------------------------------------------------------------------------------------------------------------------------------------------------------------|------------------------------------------------------------------------------------------------------------------------------------------------------------------------------------------------------------------------------------------------|---------------------------------------------------------------------------------------------------------------------------------------------------------------------------------------------------------------------------------------------------------------------------------------------------------------------------------------------------------------------|-------------------------------------------------------------------------------------------------------------------------------|------------------------------------------------------------------------------------------------------------------------------------------------------------------------------------|----------------------------------------------------------------------------------------------------------------------------------------------------------------------------------------------------------------------------------------------------------------|
| FORM HH34                                                                                                                | 50¢ per card                                                                                                                                                                                                                                                                              | FORM HH35                                                                                                                                                                                                             | \$1.00 per card                                                                                                                                                                                                                                | FORM HH36                                                                                                                                                                                                                                                                                                                                                           | \$1.00 per card                                                                                                               | FORM HH37                                                                                                                                                                          | \$1.00 per card                                                                                                                                                                                                                                                |
|                                                                                                                          | ¢ \$1,579.50                                                                                                                                                                                                                                                                              | 2,999 cards @ \$1.                                                                                                                                                                                                    | 00\$2,999.00                                                                                                                                                                                                                                   | 3,039 cards @ \$1.                                                                                                                                                                                                                                                                                                                                                  | <u> </u>                                                                                                                      | 3,079 cards @ \$1.                                                                                                                                                                 | 00 \$3,079.00                                                                                                                                                                                                                                                  |
| PAYS OUT 6 @\$100.00\$600.00 4 @\$50.00\$200.00 4 @\$15.00\$60.00 6 @\$4.00\$24.00 11 @\$2.00\$22.00 212 @\$1.00\$212.00 | MULTIPLE WINNERS  1 @ \$150.00\$150.00  1 @ \$125.00\$125.00  4 @ \$100.00\$400.00  1 @ \$55.00\$65.00  1 @ \$58.00\$58.00  1 @ \$58.00\$58.00  1 @ \$58.00\$52.00  1 @ \$30.00\$30.00  1 @ \$10.00\$10.00  2 @ \$6.00\$12.00  1 @ \$4.00\$4.00  14 @ \$2.00\$28.00  184 @ \$1.00\$184.00 | PAYS OUT  8                                                                                                                                                                                                           | MULTIPLE WINNERS 2 @\$201.00 \$402.00 1 @\$152.00 \$152.00 1 @\$152.00 \$152.00 4 @\$102.00 \$408.00 7 @\$100.00 \$700.00 2 @\$51.00 \$102.00 20 @\$2.00 \$40.00 306 @\$1.00 \$306.00                                                          | PAYS OUT  8 @\$100.00\$800.00  8 @\$100.00\$800.00  6 @\$50.00\$300.00  4 @\$15.00\$60.00  4 @\$10.00\$412.00  79% payback                                                                                                                                                                                                                                          | MULTIPLE WINNERS   2                                                                                                          | PAYS OUT  8 @ \$100.00 \$800.00  8 @ \$100.00 \$800.00  4 @ \$50.00 \$200.00  3 @ \$25.00 \$75.00  4 @ \$5.00 \$20.00  210 @ \$2.00 \$420.00                                       | MULTIPLE WINNERS  2 @\$200.00 \$400.00  1 @\$180.00 \$180.00  1 @\$150.00 \$150.00  1 @\$17.00 \$117.00  1 @\$106.00 \$106.00  2 @\$104.00 \$104.00  2 @\$102.00 \$204.00  5 @\$100.00 \$500.00  3 @\$50.00 \$150.00  10 @\$4.00 \$40.00  182 @\$2.00 \$364.00 |
| Win Ratio: 1 in 13.0<br>4 sets per case                                                                                  | 14 @ \$2.00\$28.00<br>184 @ \$1.00\$184.00                                                                                                                                                                                                                                                | Win Ratio: 1 in 7.8<br>4 sets per case                                                                                                                                                                                |                                                                                                                                                                                                                                                | Win Ratio: 1 in 12.9<br>4 sets per case                                                                                                                                                                                                                                                                                                                             | 8 @ \$4.00\$32.00<br>165 @ \$2.00\$330.00                                                                                     | Win Ratio: 1 in 13.0<br>4 sets per case                                                                                                                                            | 182 @ \$2.00\$364.00                                                                                                                                                                                                                                           |
| 10 POSTINGS                                                                                                              | <b>\$1.110.00</b>                                                                                                                                                                                                                                                                         | 17 POSTINGS                                                                                                                                                                                                           | <b>\$0.000.00</b>                                                                                                                                                                                                                              | 18 POSTINGS                                                                                                                                                                                                                                                                                                                                                         | 40.440.00                                                                                                                     | 17 POSTINGS                                                                                                                                                                        | <b>\$0.045.00</b>                                                                                                                                                                                                                                              |
| IDEAL PROFIT                                                                                                             | \$1,118.00<br>\$461.50                                                                                                                                                                                                                                                                    | IDEAL PROFIT                                                                                                                                                                                                          | \$2,260.00<br>\$739.00                                                                                                                                                                                                                         | PAYS OUTIDEAL PROFIT                                                                                                                                                                                                                                                                                                                                                | \$2,412.00<br>\$627.00                                                                                                        | IDEAL PROFIT                                                                                                                                                                       | \$2,315.00<br>\$764.00                                                                                                                                                                                                                                         |
| FORM HH38                                                                                                                | \$1.00 per card                                                                                                                                                                                                                                                                           | FORM HH39                                                                                                                                                                                                             | \$1.00 per card                                                                                                                                                                                                                                | FORM HH40                                                                                                                                                                                                                                                                                                                                                           | \$1.00 per card                                                                                                               | FORM HH41                                                                                                                                                                          | \$1.00 per card                                                                                                                                                                                                                                                |
| 3,159 cards @ \$1.                                                                                                       | 00 \$3,159.00                                                                                                                                                                                                                                                                             | 3,159 cards @ \$1.                                                                                                                                                                                                    | 00 \$3,159.00                                                                                                                                                                                                                                  | 3,159 cards @ \$1.                                                                                                                                                                                                                                                                                                                                                  |                                                                                                                               | 3,159 cards @ \$1.                                                                                                                                                                 | 00 \$3,159.00                                                                                                                                                                                                                                                  |
| *** PAYS OUT  8                                                                                                          | MULTIPLE WINNERS  1 @\$250.00\$250.00 2 @\$205.00\$410.00 1 @\$165.00\$165.00 2 @\$105.00\$210.00 2 @\$104.00\$204.00 4 @\$100.00\$204.00 1 @\$55.00\$55.00 1 @\$55.00\$55.00 2 @\$50.00\$100.00 2 @\$50.00\$100.00 2 @\$50.00\$34.00 270 @\$1.00\$270.00                                 | PAYS OUT  8 @\$100.00\$800.00  7 @\$100.00\$700.00  5 @\$50.00\$250.00  3 @\$15.00\$45.00  200 @\$5.00\$400.00  71% payback Win Ratio: 1 in 13.6  4 sets per case                                                     | MULTIPLE WINNERS   2 @\$205.00 \$410.00   1 @\$152.00 \$152.00   1 @\$152.00 \$152.00   2 @\$107.00 \$214.00   2 @\$107.00 \$210.00   6 @\$100.00 \$65.00   1 @\$55.00 \$65.00   1 @\$50.00 \$50.00   8 @\$4.00 \$32.00   181 @\$2.00 \$362.00 | PAYS OUT  8 @\$100.00\$800.00  8 @\$100.00\$800.00  5 @\$50.00\$250.00  4 @\$12.00\$48.00  10 @\$5.00\$290.00  71% payback  Win Ratio: 1 in 9.7  4 sets per case                                                                                                                                                                                                    | MULTIPLE WINNERS   2                                                                                                          | PAYS OUT 9 @ \$100.00\$900.00 9 @ \$100.00\$900.00 4 @ \$50.00\$200.00 4 @ \$10.00\$40.00 4 @ \$5.00\$40.00 200 @ \$2.00\$400.00  78% payback Win Ratio: 1 in 13.7 4 sets per case | MULTIPLE WINNERS 2 @\$202.00 \$404.00 2 @\$150.00 \$300.00 4 @\$150.00 \$416.00 8 @\$100.00 \$416.00 2 @\$50.00 \$40.00 1 @\$100.00 \$40.00 2 @\$20.00 \$40.00 2 @\$50.00 \$10.00 2 @\$50.00 \$10.00 3 @\$10.00 \$10.00 8 @\$4.00 \$32.00 174 @\$2.00 \$348.00 |
| 18 POSTINGS                                                                                                              |                                                                                                                                                                                                                                                                                           | 16 POSTINGS                                                                                                                                                                                                           |                                                                                                                                                                                                                                                | 17 POSTINGS                                                                                                                                                                                                                                                                                                                                                         |                                                                                                                               | 18 POSTINGS                                                                                                                                                                        |                                                                                                                                                                                                                                                                |
| PAYS OUT\$2,368.00 PAYS OUT\$2,245.00 PAYS OUT\$2,238.00 FIDEAL PROFIT\$791.00 IDEAL PROFIT\$921.00                      |                                                                                                                                                                                                                                                                                           |                                                                                                                                                                                                                       |                                                                                                                                                                                                                                                |                                                                                                                                                                                                                                                                                                                                                                     |                                                                                                                               | PAYS OUTIDEAL PROFIT                                                                                                                                                               | \$2,460.00<br>\$699.00                                                                                                                                                                                                                                         |
|                                                                                                                          | FORM HH42                                                                                                                                                                                                                                                                                 | \$1.00 per card                                                                                                                                                                                                       | FORM HH43                                                                                                                                                                                                                                      | \$2.00 per card                                                                                                                                                                                                                                                                                                                                                     | FORM HH44                                                                                                                     | \$1.00 per card                                                                                                                                                                    |                                                                                                                                                                                                                                                                |
| 3,159 cards @ \$1.00                                                                                                     |                                                                                                                                                                                                                                                                                           |                                                                                                                                                                                                                       |                                                                                                                                                                                                                                                |                                                                                                                                                                                                                                                                                                                                                                     |                                                                                                                               | . ,                                                                                                                                                                                |                                                                                                                                                                                                                                                                |
|                                                                                                                          | PAYS OUT  8                                                                                                                                                                                                                                                                               | MULTIPLE WINNERS 3 @\$206.00\$618.00 1 @\$154.00\$154.00 1 @\$112.00\$112.00 1 @\$196.00\$106.00 2 @\$104.00\$208.00 2 @\$102.00\$204.00 5 @\$100.00\$500.00 1 @\$52.00\$52.00 2 @\$50.00\$100.00 173 @\$2.00\$346.00 | PAYS OUT  4 @\$500.00.\$2000.00  9 @\$100.00\$900.00  8 @\$100.00\$800.00  2 @ \$50.00\$100.00  10 @ \$4.00\$40.00  285 @ \$2.00\$570.00  74% payback Win Ratio: 1 in 9.4                                                                      | ### WULTIPLE WINNERS  ### @\$500.00\$2000.00  ### @\$404.00\$404.00  ### @\$402.00\$402.00  ### @\$202.00\$202.00  ### @\$202.00\$200.00  ### @\$52.00\$54.00  ### @\$52.00\$54.00  ### @\$6.00\$30.00  ### @\$6.00\$20.00  ### @\$6.00\$54.00  ### @\$6.00\$54.00  ### @\$6.00\$54.00  ### @\$6.00\$54.00  ### @\$6.00\$54.00  #### #### ######################### | PAYS OUT  8 @\$100.00\$800.00  4 @\$100.00\$400.00  8 @\$50.00\$400.00  8 @\$55.00\$200.00  76% payback  Win Ratio: 1 in 79.0 | MULTIPLE WINNERS 6 @\$200.00\$1200.00 10 @\$100.00\$1000.00 4 @ \$50.00\$200.00                                                                                                    |                                                                                                                                                                                                                                                                |
|                                                                                                                          | 4 sets per case 18 POSTINGS                                                                                                                                                                                                                                                               |                                                                                                                                                                                                                       | 4 sets per case 15 POSTINGS                                                                                                                                                                                                                    |                                                                                                                                                                                                                                                                                                                                                                     | 4 sets per case 20 POSTINGS                                                                                                   |                                                                                                                                                                                    |                                                                                                                                                                                                                                                                |