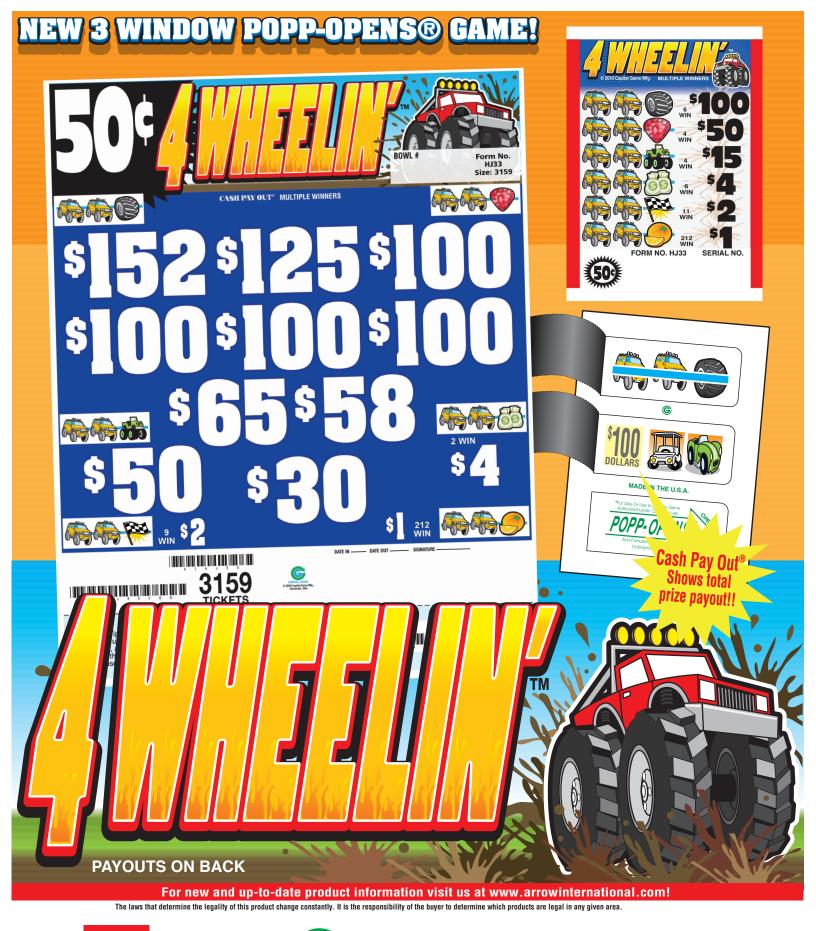

## 4 WHEELIN'TM

Payouts with a ticket count exceeding 4,000 and/or a prize pay out less than 65% and/or with prizes exceeding \$500.00 are not available for sale in Pennsylvania, Louisiana and Mississippi.

| T WIILELIN                                                                                                                                                                                                                                                                                                                                                                                                                                                                                                                                                                                                                                                                                                                                                                                                                                                                                                                                                                                                                                                                                                                                                                                                                                                                                                                                                                                                                                                                                                                                                                                                                                                                                                                                                                                                                                                                                                                                                                                                                                                                                         |                                                                                                                                  |                                                                                                                                      | prizes exceeding 5000.00 are not avanable for sale in reinisyrvaina, Louisiana and mississippi.                                                                                                     |                                                                                                                                         |                                                                                                                                                                                                                          |                                                                                                                                                                                                                              |                                                                                                                           |                                                                                                                                                                                                                     |  |
|----------------------------------------------------------------------------------------------------------------------------------------------------------------------------------------------------------------------------------------------------------------------------------------------------------------------------------------------------------------------------------------------------------------------------------------------------------------------------------------------------------------------------------------------------------------------------------------------------------------------------------------------------------------------------------------------------------------------------------------------------------------------------------------------------------------------------------------------------------------------------------------------------------------------------------------------------------------------------------------------------------------------------------------------------------------------------------------------------------------------------------------------------------------------------------------------------------------------------------------------------------------------------------------------------------------------------------------------------------------------------------------------------------------------------------------------------------------------------------------------------------------------------------------------------------------------------------------------------------------------------------------------------------------------------------------------------------------------------------------------------------------------------------------------------------------------------------------------------------------------------------------------------------------------------------------------------------------------------------------------------------------------------------------------------------------------------------------------------|----------------------------------------------------------------------------------------------------------------------------------|--------------------------------------------------------------------------------------------------------------------------------------|-----------------------------------------------------------------------------------------------------------------------------------------------------------------------------------------------------|-----------------------------------------------------------------------------------------------------------------------------------------|--------------------------------------------------------------------------------------------------------------------------------------------------------------------------------------------------------------------------|------------------------------------------------------------------------------------------------------------------------------------------------------------------------------------------------------------------------------|---------------------------------------------------------------------------------------------------------------------------|---------------------------------------------------------------------------------------------------------------------------------------------------------------------------------------------------------------------|--|
| FORM HJ29 25¢ per card                                                                                                                                                                                                                                                                                                                                                                                                                                                                                                                                                                                                                                                                                                                                                                                                                                                                                                                                                                                                                                                                                                                                                                                                                                                                                                                                                                                                                                                                                                                                                                                                                                                                                                                                                                                                                                                                                                                                                                                                                                                                             | FORM HJ30                                                                                                                        | 25¢ per card                                                                                                                         | FORM HJ31                                                                                                                                                                                           | 25¢ per card                                                                                                                            | FORM HJ32                                                                                                                                                                                                                | 50¢ per card                                                                                                                                                                                                                 | FORM HJ33                                                                                                                 | 50¢ per card                                                                                                                                                                                                        |  |
| 1,999 cards @ 25¢ \$499.75 2,399 cards @ 25¢ \$599.75                                                                                                                                                                                                                                                                                                                                                                                                                                                                                                                                                                                                                                                                                                                                                                                                                                                                                                                                                                                                                                                                                                                                                                                                                                                                                                                                                                                                                                                                                                                                                                                                                                                                                                                                                                                                                                                                                                                                                                                                                                              |                                                                                                                                  |                                                                                                                                      |                                                                                                                                                                                                     | · · · · · · · · · · · · · · · · · · ·                                                                                                   |                                                                                                                                                                                                                          |                                                                                                                                                                                                                              |                                                                                                                           |                                                                                                                                                                                                                     |  |
| PAYS OUT 4 @ \$25.00\$100.00 4 @ \$25.00\$100.00 4 @ \$25.00\$100.00 4 @ \$10.00\$40.00 4 @ \$5.00\$20.00 4 @ \$5.00\$20.00 4 @ \$5.00\$20.00 4 @ \$5.00\$20.00 148 @ 50¢\$74.00                                                                                                                                                                                                                                                                                                                                                                                                                                                                                                                                                                                                                                                                                                                                                                                                                                                                                                                                                                                                                                                                                                                                                                                                                                                                                                                                                                                                                                                                                                                                                                                                                                                                                                                                                                                                                                                                                                                   | PAYS OUT  4 @ \$50.00\$200.00  4 @ \$25.00\$100.00  4 @ \$10.00\$40.00  4 @ \$10.00\$8.00  4 @ \$1.00\$4.00  120 @ 50¢\$60.00    | MULTIPLE WINNERS 4 @ \$50.00 \$200.00 4 @ \$25.00 \$100.00 4 @ \$10.00 \$40.00 4 @ \$2.00 \$8.00 4 @ \$1.00 \$4.00 120 @ 50¢ \$60.00 | PAYS OUT  8  \$5.00 \$400.00  4  \$510.00 \$40.00  4  \$5.00 \$20.00  4  \$5.00 \$20.00  10  \$1.00 \$10.00  350  \$0\$ \$0\$ \$175.00                                                              | MULTIPLE WINNERS 8 @ \$50.00\$40.00 4 @ \$10.00\$40.00 10 @ \$1.00\$10.00 350 @ 50€\$175.00                                             | PAYS OUT  1 @\$301.00\$301.00  4 @\$100.00\$400.00  4 @\$25.00\$100.00  4 @\$25.00\$100.00  16 @\$5.00\$80.00  400 @\$1.00\$400.00                                                                                       | MULTIPLE WINNERS  1 @\$301.00\$301.00  4 @\$100.00\$400.00  8 @ \$25.00\$200.00  16 @ \$5.00\$80.00  20 @ \$2.00\$40.00  360 @ \$1.00\$360.00                                                                                | PAYS OUT 6 @\$100.00\$600.00 4 @\$50.00\$200.00 4 @\$15.00\$200.00 6 @\$4.00\$24.00 11 @\$2.00\$22.00 212 @\$1.00\$212.00 | MULTIPLE WINNERS  1 @ \$152.00 \$152.00  4 @ \$102.00 \$400.00  1 @ \$65.00 \$65.00  1 @ \$58.00 \$58.00  1 @ \$58.00 \$50.00  1 @ \$30.00 \$30.00  1 @ \$10.00 \$10.00                                             |  |
| 68% payback<br>Win Ratio: 1 in 11.9<br>6 sets per case                                                                                                                                                                                                                                                                                                                                                                                                                                                                                                                                                                                                                                                                                                                                                                                                                                                                                                                                                                                                                                                                                                                                                                                                                                                                                                                                                                                                                                                                                                                                                                                                                                                                                                                                                                                                                                                                                                                                                                                                                                             | 69% payback<br>Win Ratio: 1 in 17.1<br>6 sets per case                                                                           |                                                                                                                                      | 67% payback<br>Win Ratio: 1 in 10.4<br>3 sets per case                                                                                                                                              |                                                                                                                                         | 66% payback<br>Win Ratio: 1 in 9.8<br>3 sets per case                                                                                                                                                                    |                                                                                                                                                                                                                              | 71% payback<br>Win Ratio: 1 in 13.0<br>4 sets per case                                                                    | 2 @ \$6.00\$12.00<br>1 @ \$4.00\$4.00<br>14 @ \$2.00\$28.00<br>184 @ \$1.00 \$184.00                                                                                                                                |  |
| 8 POSTINGS                                                                                                                                                                                                                                                                                                                                                                                                                                                                                                                                                                                                                                                                                                                                                                                                                                                                                                                                                                                                                                                                                                                                                                                                                                                                                                                                                                                                                                                                                                                                                                                                                                                                                                                                                                                                                                                                                                                                                                                                                                                                                         | 8 POSTINGS                                                                                                                       |                                                                                                                                      | 8 POSTINGS                                                                                                                                                                                          |                                                                                                                                         | 13 POSTINGS                                                                                                                                                                                                              |                                                                                                                                                                                                                              | 10 POSTINGS                                                                                                               |                                                                                                                                                                                                                     |  |
| PAYS OUT\$338.00<br>IDEAL PROFIT\$161.75                                                                                                                                                                                                                                                                                                                                                                                                                                                                                                                                                                                                                                                                                                                                                                                                                                                                                                                                                                                                                                                                                                                                                                                                                                                                                                                                                                                                                                                                                                                                                                                                                                                                                                                                                                                                                                                                                                                                                                                                                                                           | PAYS OUTIDEAL PROFIT                                                                                                             | \$187.75                                                                                                                             | IDEAL PROFIT                                                                                                                                                                                        | \$665.00<br>\$324.75                                                                                                                    | IDEAL PROFIT                                                                                                                                                                                                             | \$1,381.00<br>\$718.50                                                                                                                                                                                                       | IDEAL PROFIT                                                                                                              | \$1,118.00<br>\$461.50                                                                                                                                                                                              |  |
| FORM HJ34 \$1.00 per card                                                                                                                                                                                                                                                                                                                                                                                                                                                                                                                                                                                                                                                                                                                                                                                                                                                                                                                                                                                                                                                                                                                                                                                                                                                                                                                                                                                                                                                                                                                                                                                                                                                                                                                                                                                                                                                                                                                                                                                                                                                                          | FORM HJ35                                                                                                                        | \$1.00 per card                                                                                                                      | FORM HJ36                                                                                                                                                                                           | \$1.00 per card                                                                                                                         | FORM HJ37                                                                                                                                                                                                                | \$1.00 per card                                                                                                                                                                                                              | FORM HJ38                                                                                                                 | \$1.00 per card                                                                                                                                                                                                     |  |
| 2,999 cards @ \$1.00 \$2,999.00                                                                                                                                                                                                                                                                                                                                                                                                                                                                                                                                                                                                                                                                                                                                                                                                                                                                                                                                                                                                                                                                                                                                                                                                                                                                                                                                                                                                                                                                                                                                                                                                                                                                                                                                                                                                                                                                                                                                                                                                                                                                    | 3,079 cards @ \$1.0                                                                                                              |                                                                                                                                      | 3,159 cards @ \$1                                                                                                                                                                                   | .00 \$3,159.00 MULTIPLE WINNERS                                                                                                         | 3,159 cards @ \$1.                                                                                                                                                                                                       | .00 \$3,159.00<br>MULTIPLE WINNERS                                                                                                                                                                                           | 3,159 cards @ \$1.                                                                                                        | UU \$3,159.UU<br>MULTIPLE WINNERS                                                                                                                                                                                   |  |
| 8 @\$100.00\$800.00   2 @\$202.00\$404.00   4 @\$100.00\$400.00   1 @\$152.00\$152.00   4 @\$25.00\$400.00   1 @\$152.00\$152.00   4 @\$102.00\$400.00   1 @\$152.00\$150.00   1 @\$152.00\$150.00   1 @\$152.00\$150.00   2 @\$102.00\$400.00   2 @\$25.00\$40.00   2 @\$2.00\$40.00   302 @\$1.00\$302.00   302.00   302.00   302.00   302.00   302.00   302.00   302.00   302.00   302.00   302.00   302.00   302.00   302.00   302.00   302.00   302.00   302.00   302.00   302.00   302.00   302.00   302.00   302.00   302.00   302.00   302.00   302.00   302.00   302.00   302.00   302.00   302.00   302.00   302.00   302.00   302.00   302.00   302.00   302.00   302.00   302.00   302.00   302.00   302.00   302.00   302.00   302.00   302.00   302.00   302.00   302.00   302.00   302.00   302.00   302.00   302.00   302.00   302.00   302.00   302.00   302.00   302.00   302.00   302.00   302.00   302.00   302.00   302.00   302.00   302.00   302.00   302.00   302.00   302.00   302.00   302.00   302.00   302.00   302.00   302.00   302.00   302.00   302.00   302.00   302.00   302.00   302.00   302.00   302.00   302.00   302.00   302.00   302.00   302.00   302.00   302.00   302.00   302.00   302.00   302.00   302.00   302.00   302.00   302.00   302.00   302.00   302.00   302.00   302.00   302.00   302.00   302.00   302.00   302.00   302.00   302.00   302.00   302.00   302.00   302.00   302.00   302.00   302.00   302.00   302.00   302.00   302.00   302.00   302.00   302.00   302.00   302.00   302.00   302.00   302.00   302.00   302.00   302.00   302.00   302.00   302.00   302.00   302.00   302.00   302.00   302.00   302.00   302.00   302.00   302.00   302.00   302.00   302.00   302.00   302.00   302.00   302.00   302.00   302.00   302.00   302.00   302.00   302.00   302.00   302.00   302.00   302.00   302.00   302.00   302.00   302.00   302.00   302.00   302.00   302.00   302.00   302.00   302.00   302.00   302.00   302.00   302.00   302.00   302.00   302.00   302.00   302.00   302.00   302.00   302.00   302.00 | 8 @\$100.00\$800.00<br>8 @\$100.00\$800.00<br>4 @\$50.00\$200.00<br>3 @\$25.00\$75.00<br>4 @\$5.00\$20.00<br>210 @\$2.00\$420.00 | WOULTIPLE WINNERS   2                                                                                                                | 8 @\$100.00\$800.00 7 @\$100.00\$700.00 5 @\$50.00\$250.00 3 @\$15.00\$45.00 10 @\$5.00\$50.00 200 @\$2.00\$400.00                                                                                  | 2 @\$210.00\$420.00                                                                                                                     | 8 @\$100.00\$800.00<br>8 @\$100.00\$800.00<br>5 @\$50.00\$250.00<br>4 @ \$12.00\$48.00<br>10 @ \$5.00\$50.00<br>290 @ \$1.00\$290.00                                                                                     | 2 @\$200.00\$400.00<br>1 @\$174.00\$174.00<br>1 @\$150.00\$150.00<br>1 @\$150.00\$129.00<br>1 @\$105.00\$105.00<br>1 @\$102.00\$101.00<br>6 @\$101.00\$600.00<br>1 @\$55.00\$55.00<br>1 @\$55.00\$55.00<br>1 @\$50.00\$55.00 | 9 @\$100.00\$900.00<br>9 @\$100.00\$900.00<br>4 @\$50.00\$200.00<br>4 @\$10.00\$40.00<br>200 @\$2.00\$400.00              | 2 @\$204.00\$408.00 2 @\$150.00\$300.00 4 @\$104.00\$416.00 8 @\$100.00\$800.00 2 @\$50.00\$40.00 1 @\$10.00\$100.00 2 @\$50.00\$410.00 2 @\$50.00\$410.00 2 @\$50.00\$410.00 2 @\$50.00\$410.00 2 @\$50.00\$410.00 |  |
| Win Ratio: 1 in 7.8 4 sets per case  17 POSTINGS  PAYS OUT\$2,260.00                                                                                                                                                                                                                                                                                                                                                                                                                                                                                                                                                                                                                                                                                                                                                                                                                                                                                                                                                                                                                                                                                                                                                                                                                                                                                                                                                                                                                                                                                                                                                                                                                                                                                                                                                                                                                                                                                                                                                                                                                               | Win Ratio: 1 in 13.0 4 sets per case 17 POSTINGS PAYS OUT                                                                        |                                                                                                                                      | Win Ratio: 1 in 13.6<br>4 sets per case<br>16 POSTINGS<br>PAYS OUT                                                                                                                                  | \$2,245.00                                                                                                                              | Win Ratio: 1 in 9.7 4 sets per case 17 POSTINGS PAYS OUT                                                                                                                                                                 | 1 @ \$20.00\$20.00<br>1 @ \$11.00\$11.00<br>1 @ \$6.00\$6.00<br>14 @ \$2.00\$28.00<br>255 @ \$1.00\$255.00                                                                                                                   | Win Ratio: 1 in 13.7 4 sets per case 18 POSTINGS PAYS OUT                                                                 | \$2,460.00                                                                                                                                                                                                          |  |
| IDEAL PROFIT                                                                                                                                                                                                                                                                                                                                                                                                                                                                                                                                                                                                                                                                                                                                                                                                                                                                                                                                                                                                                                                                                                                                                                                                                                                                                                                                                                                                                                                                                                                                                                                                                                                                                                                                                                                                                                                                                                                                                                                                                                                                                       | IDEAL PROFIT                                                                                                                     | \$764.00                                                                                                                             | IDEAL PROFIT                                                                                                                                                                                        | \$914.00                                                                                                                                | IDEAL PROFIT                                                                                                                                                                                                             | \$921.00                                                                                                                                                                                                                     | IDEAL PROFIT                                                                                                              |                                                                                                                                                                                                                     |  |
| FORM HJ39                                                                                                                                                                                                                                                                                                                                                                                                                                                                                                                                                                                                                                                                                                                                                                                                                                                                                                                                                                                                                                                                                                                                                                                                                                                                                                                                                                                                                                                                                                                                                                                                                                                                                                                                                                                                                                                                                                                                                                                                                                                                                          |                                                                                                                                  | FORM HJ40                                                                                                                            | \$2.00 per card                                                                                                                                                                                     |                                                                                                                                         | \$1.00 per card                                                                                                                                                                                                          |                                                                                                                                                                                                                              | \$1.00 per card                                                                                                           |                                                                                                                                                                                                                     |  |
| 3,159 cards @ \$1.0  PAYS OUT  8 @ \$100.00 \$800.00  4 @ \$50.00 \$200.00  8 @ \$25.00 \$200.00  5 @ \$4.00 \$20.00  190 @ \$2.00 \$380.00                                                                                                                                                                                                                                                                                                                                                                                                                                                                                                                                                                                                                                                                                                                                                                                                                                                                                                                                                                                                                                                                                                                                                                                                                                                                                                                                                                                                                                                                                                                                                                                                                                                                                                                                                                                                                                                                                                                                                        | MULTIPLE WINNERS 3 @\$208.00 \$624.00 1 @\$152.00 \$152.00 1 @\$110.00 \$110.00 1 @\$106.00 \$106.00 2 @\$104.00 \$208.00        | 75% navhack                                                                                                                          | MULTIPLE WINNERS 2 @\$500.00\$1000.00 2 @\$400.00\$600.00 2 @\$300.00\$600.00 2 @\$225.00\$450.00 2 @\$225.00\$750.00 1 @\$125.00\$750.00 2 @\$100.00\$200.00 2 @\$400.00\$75.00 2 @\$400.00\$75.00 | 3,959 cards @ \$1.0  PAYS OUT  4 @\$250.00\$1000.00  4 @\$100.00\$400.00  10 @\$50.00\$500.00  12 @\$25.00\$300.00  260 @\$1.00\$260.00 | MULTIPLE WINNERS 2 @\$300.00\$600.00 2 @\$275.00\$550.00 1 @\$150.00\$150.00 10 @\$100.00 .\$1000.00 2 @\$250.00\$100.00 2 @\$50.00\$100.00 2 @\$50.00\$100.00 2 @\$50.00\$100.00 42 @\$25.00\$50.00 476 @\$1.00\$176.00 | 3,159 cards @ \$1.0  PAYS OUT  8 @ \$100.00 \$800.00 4 @ \$100.00 \$400.00 6 @ \$50.00 \$300.00 6 @ \$50.00 \$300.00 6 @ \$25.00 \$300.00 74% payback                                                                        | MULTIPLE WINNERS 3 @\$30.00\$900.00 2 @\$150.00\$300.00 10 @\$100.00\$1000.00 3 @\$50.00\$150.00                          |                                                                                                                                                                                                                     |  |
| Win Ratio: 1 in 14.2<br>4 sets per case                                                                                                                                                                                                                                                                                                                                                                                                                                                                                                                                                                                                                                                                                                                                                                                                                                                                                                                                                                                                                                                                                                                                                                                                                                                                                                                                                                                                                                                                                                                                                                                                                                                                                                                                                                                                                                                                                                                                                                                                                                                            |                                                                                                                                  | Win Ratio: 1 in 6.6<br>3 sets per case                                                                                               | 450 @ \$2.00\$900.00                                                                                                                                                                                | Win Ratio: 1 in 13.2<br>3 sets per case                                                                                                 |                                                                                                                                                                                                                          | Win Ratio: 1 in 92.9<br>4 sets per case                                                                                                                                                                                      |                                                                                                                           |                                                                                                                                                                                                                     |  |
| 18 POSTINGS                                                                                                                                                                                                                                                                                                                                                                                                                                                                                                                                                                                                                                                                                                                                                                                                                                                                                                                                                                                                                                                                                                                                                                                                                                                                                                                                                                                                                                                                                                                                                                                                                                                                                                                                                                                                                                                                                                                                                                                                                                                                                        | 00 400 00                                                                                                                        | 19 POSTINGS                                                                                                                          | ¢F 400 00                                                                                                                                                                                           | 19 POSTINGS                                                                                                                             | <b>\$0.000.00</b>                                                                                                                                                                                                        | 18 POSTINGS                                                                                                                                                                                                                  | ¢0.050.00                                                                                                                 |                                                                                                                                                                                                                     |  |
| PAYS OUTIDEAL PROFIT                                                                                                                                                                                                                                                                                                                                                                                                                                                                                                                                                                                                                                                                                                                                                                                                                                                                                                                                                                                                                                                                                                                                                                                                                                                                                                                                                                                                                                                                                                                                                                                                                                                                                                                                                                                                                                                                                                                                                                                                                                                                               | \$2,400.00<br>\$759.00                                                                                                           | PAYS OUTIDEAL PROFIT                                                                                                                 | \$5,400.00<br>\$1,798.00                                                                                                                                                                            | PAYS OUTIDEAL PROFIT                                                                                                                    | \$2,960.00<br>\$999.00                                                                                                                                                                                                   | PAYS OUTIDEAL PROFIT                                                                                                                                                                                                         | \$2,350.00<br>\$809.00                                                                                                    |                                                                                                                                                                                                                     |  |