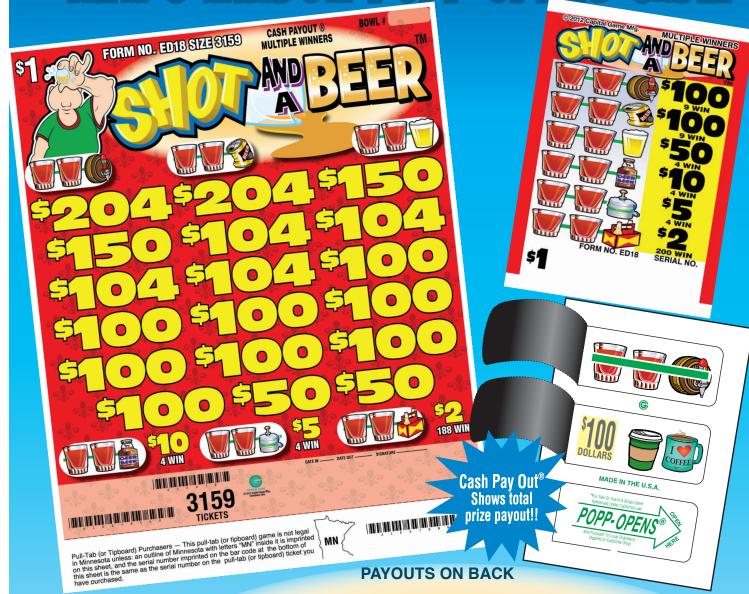

## SHOT AND A REERIM

Payouts with a ticket count exceeding 4,000 and/or a prize pay out less than 65% and/or with orizes exceeding \$500.00 are not available for sale in Pennsylvania, Louisiana and Mississippi.

| FORM ED21 3,159 cards @ \$1.0 PAYS OUT 8 @ \$100.00 \$800.00 4 @ \$100.00 \$400.00 6 @ \$50.00 \$300.00 6 @ \$50.00 \$300.00 6 @ \$50.00 \$150.00 74% payback Win Ratio: 1 in 92.9 4 sets per case 18 POSTINGS PAYS OUT DEAL PROFIT                                                                                                                                                                                                                                                                                                                                                                                                                                                                                                                                                                                                                                                                                                                                                                                                                                                                                                                                                                                                                                                                                                                                                                                                                                                                                                                                                                                                                                                                                                                                                                                                                                                                                                                                                                                                                                                                                                                                                                                                                                  | PAYS OUT\$5,505.00 IDEAL PROFIT\$1,693.00 | 16 POSTINGS  1 @ \$200\$200\$200.00  1 @ \$201.00\$200.00  1 @ \$201.00\$200.00  1 @ \$202.00\$204.00  1 @ \$202.00\$157.00  1 @ \$1157.00\$157.00  1 @ \$110.00\$114.00  1 @ \$107.00\$114.00  1 @ \$107.00\$110.00  3 sets per case 20 @ \$4.00\$80.00  360 @ \$2.00\$720.00 | FORM ED17 \$2.00 per card 3,599 cards @ \$2.00 \$7,198.00  PAYS OUT 4 @\$400.00\$1600.00 8 @\$200.00\$1600.00 10 @\$100.00\$1600.00 11 @\$55.00\$385.00 11 @\$25.00\$385.00 12 @\$25.00\$385.00 13 @\$25.00\$385.00 14 @\$25.00\$385.00 15 @\$25.00\$385.00 16 @\$25.00\$385.00 17 @\$55.00\$385.00 18 @\$25.00\$385.00 18 @\$25.00\$385.00 | 10 POSTINGS  PAYS OUT\$1,118.00  IDEAL PROFIT\$461.50 | -4                                                     | PAYS OUT  6 @ \$100.00 \$600.00  4 @ \$50.00 \$200.00  6 @ \$100 \$200.00  1 @ \$152.00 \$125.00  4 @ \$150.00 \$200.00  1 @ \$150.00 \$400.00  6 @ \$4.00 \$24.00  11 @ \$2.00 \$22.00  12 @ \$1.00 \$212.00  1 @ \$50.00 \$50.00  212 @ \$1.00 \$212.00  1 @ \$31.00 \$310.00  1 @ \$310.00 \$310.00 | 3<br>5<br>5<br>7 | ONC AND A DEE                                                                                |
|----------------------------------------------------------------------------------------------------------------------------------------------------------------------------------------------------------------------------------------------------------------------------------------------------------------------------------------------------------------------------------------------------------------------------------------------------------------------------------------------------------------------------------------------------------------------------------------------------------------------------------------------------------------------------------------------------------------------------------------------------------------------------------------------------------------------------------------------------------------------------------------------------------------------------------------------------------------------------------------------------------------------------------------------------------------------------------------------------------------------------------------------------------------------------------------------------------------------------------------------------------------------------------------------------------------------------------------------------------------------------------------------------------------------------------------------------------------------------------------------------------------------------------------------------------------------------------------------------------------------------------------------------------------------------------------------------------------------------------------------------------------------------------------------------------------------------------------------------------------------------------------------------------------------------------------------------------------------------------------------------------------------------------------------------------------------------------------------------------------------------------------------------------------------------------------------------------------------------------------------------------------------|-------------------------------------------|--------------------------------------------------------------------------------------------------------------------------------------------------------------------------------------------------------------------------------------------------------------------------------|---------------------------------------------------------------------------------------------------------------------------------------------------------------------------------------------------------------------------------------------------------------------------------------------------------------------------------------------|-------------------------------------------------------|--------------------------------------------------------|--------------------------------------------------------------------------------------------------------------------------------------------------------------------------------------------------------------------------------------------------------------------------------------------------------|------------------|----------------------------------------------------------------------------------------------|
| ## \$1.00 per card ards @ \$1.00 \$3,159.00 ###################################                                                                                                                                                                                                                                                                                                                                                                                                                                                                                                                                                                                                                                                                                                                                                                                                                                                                                                                                                                                                                                                                                                                                                                                                                                                                                                                                                                                                                                                                                                                                                                                                                                                                                                                                                                                                                                                                                                                                                                                                                                                                                                                                                                                      | PAYS OUTIDEAL PROFIT                      | 78% payback in Ratio: 1 in 13.7 4 sets per case 8 POSTINGS                                                                                                                                                                                                                     | FORM ED18 3,159 cards @ \$1.0  PAYS OUT 9 @ \$100.00 \$900.00 9 @ \$100.00 \$900.00 4 @ \$50.00 \$200.00 4 @ \$50.00 \$200.00 6 @ \$50.00 \$200.00                                                                                                                                                                                          | 17 POSTINGS PAYS OUT\$2,2 IDEAL PROFIT\$2,2           | 75% payback<br>Win Ratio: 1 in 7.8<br>4 sets per case  | 8 @ \$100.00 \$800.00 2<br>4 @ \$100.00 \$400.00 1<br>4 @ \$100.00 \$400.00 1<br>4 @ \$100.00 \$400.00 1<br>4 @ \$50.00 \$200.00 7<br>4 @ \$50.00 \$360.00 2<br>360 @ \$1.00 \$360.00 2                                                                                                                | 9                |                                                                                              |
| FORM ED22 \$1.00  3,159 cards @ \$1.00 \$  PAYS OUT  8 @ \$100.00 \$800.00 5 @ \$50.00 \$50.00 1 @ \$12.00 \$48.00 1 @ \$12.00 \$50.00 290 @ \$1.00 \$290.00 71% payback Win Ratio: 1 in 9.7 4 sets per case 17 POSTINGS  PAYS OUT  PAYS OUT  \$1.00 \$2.00 \$2.00 1 @ \$5.00 \$2.00 1 @ \$5.00 \$2.00 1 @ \$5.00 \$2.00 1 @ \$5.00 \$2.00 1 @ \$5.00 1 @ \$5.00 1 @ \$5.00 1 @ \$5.00 1 @ \$5.00 1 @ \$5.00 1 @ \$5.00 1 @ \$5.00 1 @ \$5.00 1 @ \$5.00 1 @ \$5.00 1 @ \$5.00 1 @ \$5.00 1 @ \$5.00 1 @ \$5.00 1 @ \$5.00 1 @ \$5.00 1 @ \$5.00 1 @ \$5.00 1 @ \$5.00 1 @ \$5.00 1 @ \$5.00 1 @ \$5.00 1 @ \$5.00 1 @ \$5.00 1 @ \$5.00 1 @ \$5.00 1 @ \$5.00 1 @ \$5.00 1 @ \$5.00 1 @ \$5.00 1 @ \$5.00 1 @ \$5.00 1 @ \$5.00 1 @ \$5.00 1 @ \$5.00 1 @ \$5.00 1 @ \$5.00 1 @ \$5.00 1 @ \$5.00 1 @ \$5.00 1 @ \$5.00 1 @ \$5.00 1 @ \$5.00 1 @ \$5.00 1 @ \$5.00 1 @ \$5.00 1 @ \$5.00 1 @ \$5.00 1 @ \$5.00 1 @ \$5.00 1 @ \$5.00 1 @ \$5.00 1 @ \$5.00 1 @ \$5.00 1 @ \$5.00 1 @ \$5.00 1 @ \$5.00 1 @ \$5.00 1 @ \$5.00 1 @ \$5.00 1 @ \$5.00 1 @ \$5.00 1 @ \$5.00 1 @ \$5.00 1 @ \$5.00 1 @ \$5.00 1 @ \$5.00 1 @ \$5.00 1 @ \$5.00 1 @ \$5.00 1 @ \$5.00 1 @ \$5.00 1 @ \$5.00 1 @ \$5.00 1 @ \$5.00 1 @ \$5.00 1 @ \$5.00 1 @ \$5.00 1 @ \$5.00 1 @ \$5.00 1 @ \$5.00 1 @ \$5.00 1 @ \$5.00 1 @ \$5.00 1 @ \$5.00 1 @ \$5.00 1 @ \$5.00 1 @ \$5.00 1 @ \$5.00 1 @ \$5.00 1 @ \$5.00 1 @ \$5.00 1 @ \$5.00 1 @ \$5.00 1 @ \$5.00 1 @ \$5.00 1 @ \$5.00 1 @ \$5.00 1 @ \$5.00 1 @ \$5.00 1 @ \$5.00 1 @ \$5.00 1 @ \$5.00 1 @ \$5.00 1 @ \$5.00 1 @ \$5.00 1 @ \$5.00 1 @ \$5.00 1 @ \$5.00 1 @ \$5.00 1 @ \$5.00 1 @ \$5.00 1 @ \$5.00 1 @ \$5.00 1 @ \$5.00 1 @ \$5.00 1 @ \$5.00 1 @ \$5.00 1 @ \$5.00 1 @ \$5.00 1 @ \$5.00 1 @ \$5.00 1 @ \$5.00 1 @ \$5.00 1 @ \$5.00 1 @ \$5.00 1 @ \$5.00 1 @ \$5.00 1 @ \$5.00 1 @ \$5.00 1 @ \$5.00 1 @ \$5.00 1 @ \$5.00 1 @ \$5.00 1 @ \$5.00 1 @ \$5.00 1 @ \$5.00 1 @ \$5.00 1 @ \$5.00 1 @ \$5.00 1 @ \$5.00 1 @ \$5.00 1 @ \$5.00 1 @ \$5.00 1 @ \$5.00 1 @ \$5.00 1 @ \$5.00 1 @ \$5.00 1 @ \$5.00 1 @ \$5.00 1 @ \$5.00 1 @ \$5.00 1 @ \$5.00 1 @ \$5.00 1 @ \$5.00 1 @ \$5.00 1 @ \$5.00 1 @ \$5.00 1 @ \$5.00 1 @ \$5.00 1 @ \$5.00 1 @ \$5.00 1 @ \$5.00 1 @ \$5.00 1 @ \$5.00 1 @ \$5.00 1 @ \$5.00 1 | OUT\$2,460.00<br>PROFIT\$699.00           | 8 \$ \$ \$ \$ \$ \$ \$ \$ \$ \$ \$ \$ \$ \$ \$ \$ \$ \$ \$                                                                                                                                                                                                                     | \$1.00 per card 0 \$3,159.00  MULTIPLE WINNERS 2 @\$204.00 \$408.00 4 @\$110.00 \$406.00 8 @\$100.00 \$406.00 2 @ \$50.00 \$100.00 2 @ \$50.00 \$100.00                                                                                                                                                                                     | \$2,260.00<br>\$739.00                                | •                                                      | MULTIPLE WINNERS  2 @\$202.00\$404.00  1 @\$152.00\$152.00  1 @\$152.00\$150.00  4 @\$102.00\$408.00  7 @\$100.00\$700.00  7 @\$500.00\$104.00  2 @ \$52.00\$40.00  20 @ \$52.00\$40.00                                                                                                                | \$1.00 per card  |                                                                                              |
| 3,15<br>3,15<br>000000000000000000000000000000000000                                                                                                                                                                                                                                                                                                                                                                                                                                                                                                                                                                                                                                                                                                                                                                                                                                                                                                                                                                                                                                                                                                                                                                                                                                                                                                                                                                                                                                                                                                                                                                                                                                                                                                                                                                                                                                                                                                                                                                                                                                                                                                                                                                                                                 | PAYS OUTIDEAL PROFIT                      | 76% payba in Ratio: 1 ir 4 sets per c                                                                                                                                                                                                                                          | FORM ED19 3,159 cards @ \$1.0 PAYS OUT 8 @ \$100.00 \$800.00 4 @ \$50.00 \$200.00 8 @ \$25.00 \$200.00 8 @ \$25.00 \$200.00                                                                                                                                                                                                                 | PAYS OUT                                              | 75% payback<br>Win Ratio: 1 in 13.0<br>4 sets per case | 8 @\$100.00\$800.00<br>8 @\$100.00\$800.00<br>4 @ \$50.00\$200.00<br>3 @ \$25.00\$75.00<br>4 @ \$5.00\$75.00<br>210 @ \$2.00\$420.00                                                                                                                                                                   | ORM ED15         | prizes exceedi                                                                               |
| FORM ED23 2,519 cards @ \$1.0 PAYS OUT 8 @ \$100.00 \$800.00 6 @ \$5.00 \$40.00 12 @ \$10.00 \$40.00 12 @ \$5.00 \$60.00 125 @ \$5.00 \$50.00 125 @ \$2.00 \$25.00 125 @ \$2.00 \$25.00 125 @ \$10.00 \$60.00 125 @ \$2.00 \$25.00 125 @ \$2.00 \$25.00 125 @ \$2.00 \$25.00 125 @ \$2.00 \$25.00 125 @ \$2.00 \$25.00 125 @ \$2.00 \$25.00 125 @ \$2.00 \$25.00 125 @ \$2.00 \$25.00 125 @ \$2.00 \$25.00 125 @ \$2.00 \$25.00 125 @ \$2.00 \$25.00 125 @ \$2.00 \$25.00 125 @ \$2.00 \$25.00 125 @ \$2.00 \$25.00 125 @ \$2.00 \$25.00 125 @ \$2.00 \$25.00 125 @ \$2.00 \$25.00 125 @ \$2.00 \$25.00 125 @ \$2.00 \$25.00 125 @ \$2.00 \$25.00 125 @ \$2.00 \$25.00 125 @ \$2.00 \$25.00 125 @ \$2.00 \$25.00 125 @ \$2.00 \$25.00 125 @ \$2.00 \$25.00 125 @ \$2.00 \$25.00 125 @ \$2.00 \$25.00 125 @ \$2.00 \$25.00 125 @ \$2.00 \$25.00 125 @ \$2.00 \$25.00 125 @ \$2.00 \$25.00 125 @ \$2.00 \$25.00 125 @ \$2.00 \$25.00 125 @ \$2.00 \$25.00 125 @ \$2.00 \$25.00 125 @ \$2.00 \$25.00 125 @ \$2.00 \$25.00 125 @ \$2.00 \$25.00 125 @ \$2.00 \$25.00 125 @ \$2.00 \$25.00 125 @ \$2.00 \$25.00 125 @ \$2.00 \$25.00 125 @ \$2.00 \$25.00 125 @ \$2.00 \$25.00 125 @ \$2.00 \$25.00 125 @ \$2.00 \$20.00 125 @ \$2.00 \$20.00 125 @ \$2.00 \$20.00 125 @ \$2.00 \$20.00 125 @ \$2.00 \$20.00 125 @ \$2.00 \$20.00 125 @ \$2.00 \$20.00 125 @ \$2.00 \$20.00 125 @ \$2.00 \$20.00 125 @ \$2.00 \$20.00 125 @ \$2.00 \$20.00 125 @ \$2.00 \$20.00 125 @ \$2.00 \$20.00 125 @ \$2.00 \$20.00 125 @ \$2.00 \$20.00 125 @ \$2.00 \$20.00 125 @ \$2.00 \$20.00 125 @ \$2.00 \$20.00 125 @ \$2.00 \$20.00 125 @ \$2.00 \$20.00 125 @ \$2.00 \$20.00 125 @ \$2.00 \$20.00 125 @ \$2.00 \$20.00 125 @ \$2.00 \$20.00 125 @ \$2.00 \$20.00 125 @ \$2.00 \$20.00 125 @ \$2.00 \$20.00 125 @ \$2.00 \$20.00 125 @ \$2.00 \$20.00 125 @ \$2.00 \$20.00 125 @ \$2.00 \$20.00 125 @ \$2.00 \$20.00 125 @ \$2.00 \$20.00 125 @ \$2.00 \$20.00 125 @ \$2                                                                                                                                                                                                                                                                                                                   | \$2,400.00<br>T\$759.00                   | 5 @ \$102.00\$209.00<br>6 @ \$100.00\$50.00<br>1 @ \$52.00\$52.00<br>2 @ \$50.00\$100.00<br>172 @ \$2.00\$344.00                                                                                                                                                               | \$1.00 per card  0 \$3,159.00  MULTIPLE WINNERS  8 \$208.00 \$624.00  1 @ \$152.00 \$152.00  1 @ \$106.00 \$106.00  2 @ \$104.00 \$208.00  2 @ \$104.00 \$208.00                                                                                                                                                                            | S2,315.00<br>T\$2,315.00                              | @@@\$100<br>\$50<br>\$4.                               | MULTIPLE WINNERS 2 @\$202.00\$404.00 1 @\$180.00\$154.00 1 @\$115.00\$115.00 1 @\$115.00\$116.00 1 @\$106.00\$106.00 1 @\$106.00\$106.00 1 @\$106.00\$106.00                                                                                                                                           | ⊃I               | ng \$500.00 are not available fo                                                             |
| ED23 \$1.00 per card Pards @ \$1.00 \$2,519.00  AVS OUT                                                                                                                                                                                                                                                                                                                                                                                                                                                                                                                                                                                                                                                                                                                                                                                                                                                                                                                                                                                                                                                                                                                                                                                                                                                                                                                                                                                                                                                                                                                                                                                                                                                                                                                                                                                                                                                                                                                                                                                                                                                                                                                                                                                                              | PAYS OUT\$4 IDEAL PROFIT\$1               | <u>.</u> = 4 <del>.</del> .                                                                                                                                                                                                                                                    | FORM ED20 2,999 cards @ \$2.  PAYS OUT 4 @\$500.00\$2000.00 9 @\$100.00\$800.00 8 @\$\$100.00\$100.00 10 @ \$4.00\$100.00                                                                                                                                                                                                                   | PAYS OUT                                              | 71% payback Win Ratio: 1 in 13.6 4 sets per case       | 8 @\$100.00\$100.00<br>7 @\$100.00\$700.00<br>5 @ \$100.00\$250.00<br>3 @ \$15.00\$45.00<br>10 @ \$5.00\$45.00<br>200 @ \$2.00\$400.00                                                                                                                                                                 | ງິ/              | es exceeding \$500.00 are not available for sale in Pennsylvania, Louisiana and Mississippi. |
|                                                                                                                                                                                                                                                                                                                                                                                                                                                                                                                                                                                                                                                                                                                                                                                                                                                                                                                                                                                                                                                                                                                                                                                                                                                                                                                                                                                                                                                                                                                                                                                                                                                                                                                                                                                                                                                                                                                                                                                                                                                                                                                                                                                                                                                                      | \$4,410.00<br>\$1,588.00                  | 1 @ \$10.00<br>1 @ \$54.00<br>1 @ \$52.00<br>5 @ \$50.00<br>5 @ \$4.00<br>273 @ \$2.00<br>273 @ \$2.00<br>\$546.00                                                                                                                                                             | \$2.00 per card .00\$5,998.00  MULTIPLE WINNERS 4 @ \$500.00\$2000.00 1 @ \$402.00\$402.00 1 @ \$202.00\$202.00 1 @ \$202.00\$200.00                                                                                                                                                                                                        | OSTINGS  UT\$2,245.00  PROFIT\$914.00                 | @@<br>\$4.                                             | MULTIPLE WINNERS 2 @ \$210.00\$420.00 1 @ \$152.00\$152.00 1 @ \$150.00\$150.00 2 @ \$107.00\$214.00 1 @ \$105.00\$700.00 7 @ \$100.00\$700.00 1 @ \$60.00\$60.00                                                                                                                                      |                  | na and Mississippi.                                                                          |