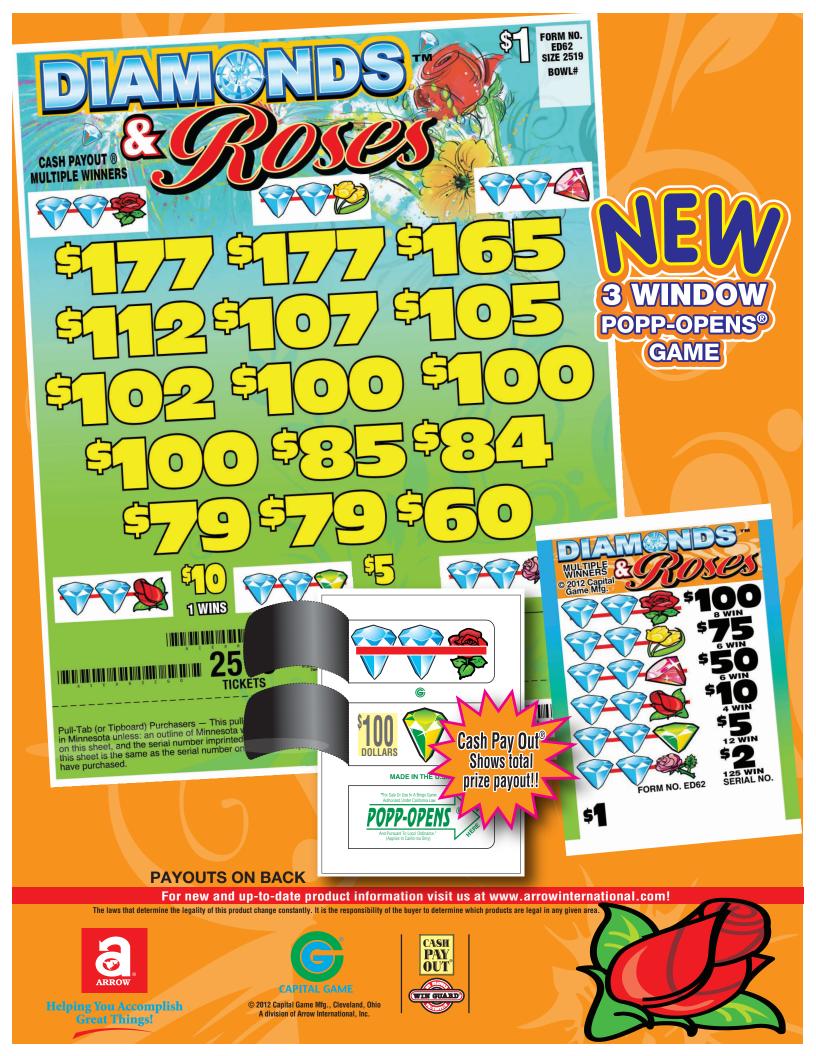

|                                 |                                                                                                                                       |                                                                                                                                                                                                                                                                                                                                      | PAYS OUT                         | 76% payback<br>Win Ratio: 1 in 8.1<br>3 sets per case                                                                                                                                                                                             | PAYS OUT   4   @ \$400.00\$1600.00     8   @ \$200.00\$1600.00   10   000.00     10   @ \$100.00\$1000.00   10   1000.00   1000.00     7   @ \$25.00   \$100.00   \$1000.00   1000.00     4   @ \$25.00   \$100.00   \$100.00   \$100.00   \$100.00     4   @ \$25.00   \$100.00   \$100.00   \$100.00   \$100.00   \$100.00   \$100.00   \$100.00   \$100.00   \$100.00   \$100.00   \$100.00   \$100.00   \$100.00   \$100.00   \$100.00   \$100.00   \$100.00   \$100.00   \$100.00   \$100.00   \$100.00   \$100.00   \$100.00   \$100.00   \$100.00   \$100.00   \$100.00   \$100.00   \$100.00   \$100.00   \$100.00   \$100.00   \$100.00   \$100.00   \$100.00   \$100.00   \$100.00   \$100.00   \$100.00   \$100.00   \$100.00   \$100.00   \$100.00   \$100.00   \$100.00   \$100.00   \$100.00   \$100.00   \$100.00   \$100.00   \$100.00   \$100.00   \$100.00<                                                                                                                                                                                                                                                                                                                                                                                                                                                                                                                                                                                                                                                                                                                                                                                                                                                                                                                                                                                                                                                                                                                                                                                                                                                                                                                                                                                                                                                                                                                                                                                                                                                                                                                                                  | FORM ED56<br>3,599 cards @ \$2.00 | PAYS OUT<br>Ideal Profit          | <b>10 POSTINGS</b> | 71% payback<br>Win Ratio: 1 in 13.0<br>4 sets per case | 6   @ \$100.00   \$ \$ \$ \$ \$ \$ \$ \$ \$ \$ \$ \$ \$ \$ \$ \$ \$ \$ \$                                                                                                                                                                                                                                                                     | FORM ED52<br>3,159 cards @ 50¢   | DIAMONDS                                                                                                                                                                                    |
|---------------------------------|---------------------------------------------------------------------------------------------------------------------------------------|--------------------------------------------------------------------------------------------------------------------------------------------------------------------------------------------------------------------------------------------------------------------------------------------------------------------------------------|----------------------------------|---------------------------------------------------------------------------------------------------------------------------------------------------------------------------------------------------------------------------------------------------|--------------------------------------------------------------------------------------------------------------------------------------------------------------------------------------------------------------------------------------------------------------------------------------------------------------------------------------------------------------------------------------------------------------------------------------------------------------------------------------------------------------------------------------------------------------------------------------------------------------------------------------------------------------------------------------------------------------------------------------------------------------------------------------------------------------------------------------------------------------------------------------------------------------------------------------------------------------------------------------------------------------------------------------------------------------------------------------------------------------------------------------------------------------------------------------------------------------------------------------------------------------------------------------------------------------------------------------------------------------------------------------------------------------------------------------------------------------------------------------------------------------------------------------------------------------------------------------------------------------------------------------------------------------------------------------------------------------------------------------------------------------------------------------------------------------------------------------------------------------------------------------------------------------------------------------------------------------------------------------------------------------------------------------------------------------------------------------------------------------------------------------------------------------------------------------------------------------------------------------------------------------------------------------------------------------------------------------------------------------------------------------------------------------------------------------------------------------------------------------------------------------------------------------------------------------------------------------------------------------------------------|-----------------------------------|-----------------------------------|--------------------|--------------------------------------------------------|-----------------------------------------------------------------------------------------------------------------------------------------------------------------------------------------------------------------------------------------------------------------------------------------------------------------------------------------------|----------------------------------|---------------------------------------------------------------------------------------------------------------------------------------------------------------------------------------------|
| PAYS OUT<br>Ideal Profit        | 76% payback<br>Win Ratio: 1 in 79.0<br>4 sets per case<br>20 POSTINGS                                                                 | FORM ED60   3,159 cards @ \$1.00   PAYS OUT   8 @ \$100.00 \$800.00   4 @ \$100.00 \$400.00   4 @ \$100.00 \$400.00   8 @ \$25.00 \$200.00   8 @ \$25.00 \$200.00                                                                                                                                                                    | 0FIT\$5,505.00                   | 1 @ \$202.00<br>1 @ \$202.00<br>1 @ \$157.00<br>1 @ \$157.00<br>1 @ \$107.00<br>1 @ \$107.00<br>1 @ \$100.00<br>20 @ \$4.00<br>360 @ \$2.00<br>360 @ \$2.00<br>360 @ \$2.00<br>360 @ \$2.00<br>570<br>500<br>500<br>500<br>500<br>500<br>500<br>5 | MULTIPLE WINNERS<br>4 @\$500.00.\$2000.00<br>1 @\$400.00.\$400.00<br>1 @\$400.00.\$400.00<br>1 @\$400.00.\$200.00<br>1 @\$225.00.\$282.00<br>1 @\$225.00.\$225.00<br>1 @\$225.00.\$226.00<br>1 @\$226.00.\$226.00<br>1 @\$226.00<br>1 @\$266.00<br>1 @\$266.00<br>1 @\$266.00<br>1 @\$266.00<br>1 @ | \$2.00 per card<br>0 \$7,198.00   | OUT\$1,118.00<br>L PROFIT\$461.50 |                    | 4 @ \$6.00<br>4 @ \$2.00<br>1.00                       | MULTPLE WINNERS     1   @\$154.00\$154.00     1   @\$152.00\$125.00     4   @\$100.00\$400.00     1   @\$52.00\$54.00     1   @\$52.00\$55.00     1   @\$52.00\$55.00     1   @\$52.00\$55.00     1   @\$52.00\$55.00     1   @\$52.00\$52.00     1   @\$52.00\$52.00     1   @\$52.00\$52.00     1   @\$52.00\$52.00     1   @\$52.00\$50.00 |                                  | IDS & RO                                                                                                                                                                                    |
| JT\$2,400.00<br>ROFIT\$759.00   |                                                                                                                                       | <sup>‡</sup> <sup>0</sup> <sup>0</sup> <sup>0</sup> <sup>0</sup> <sup>1</sup> <sup>1</sup> <sup>1</sup> <sup>0</sup> <sup>0</sup> <sup>1</sup> <sup>1</sup> <sup>1</sup> <sup>0</sup> <sup>0</sup> <sup>1</sup> | PAYS OUT\$2,4<br>IDEAL PROFIT\$6 | 78% payback<br>Win Ratio: 1 in 13.7<br>4 sets per case                                                                                                                                                                                            | PAYS OUT<br>9 @\$100.00\$900.00<br>9 @\$100.00\$200.00<br>4 @\$50.00\$200.00<br>4 @\$10.00\$200.00<br>4 @\$10.00\$20.00<br>200 @\$2.00\$400.00                                                                                                                                                                                                                                                                                                                                                                                                                                                                                                                                                                                                                                                                                                                                                                                                                                                                                                                                                                                                                                                                                                                                                                                                                                                                                                                                                                                                                                                                                                                                                                                                                                                                                                                                                                                                                                                                                                                                                                                                                                                                                                                                                                                                                                                                                                                                                                                                                                                                                 | FORM ED57<br>3,159 cards @ \$1.0  | PAYS OUT<br>IDEAL PROFIT          | 17 POSTINGS        | 75% payback<br>Win Ratio: 1 in 7.8<br>4 sets per case  | <b>PAYS OUT</b><br>8 @ \$100.00 \$800.00<br>4 @ \$100.00 \$400.00<br>4 @ \$100.00 \$400.00<br>4 @ \$50.00 \$200.00<br>4 @ \$1.00 \$200.00<br>360 @ \$1.00 \$360.00                                                                                                                                                                            | FORM ED53<br>2,999 cards @ \$1.0 | SESTM                                                                                                                                                                                       |
| PAYS OUT\$2.<br>Ideal profit\$  | 71% payback<br>Win Ratio: 1 in 9.7<br>4 sets per case<br>17 POSTINGS                                                                  | FORM ED61   3,159 cards @ \$1.00   8 @\$100.00 \$800.00   5 @\$50.00 \$250.00   4 @\$\$12.00 \$250.00   10 @\$\$5.00 \$250.00   290 @\$\$1.00 \$290.00                                                                                                                                                                               | \$2,460.00<br>\$699.00           | 2 @ \$30.00 \$10.00<br>8 @ \$2.00 \$10.00<br>172 @ \$2.00 \$344.00                                                                                                                                                                                | MULTIPLE WINNERS     2   @\$2204.00\$408.00     2   @\$150.00\$408.00     4   @\$110.00\$416.00     8   @\$100.00\$800.00     2   @\$200.00\$416.00     2   @\$200.00\$416.00     2   @\$200.00\$416.00     2   @\$200.00\$416.00     2   @\$200.00\$416.00     2   @\$200.00\$100.00     2   @\$200.00\$100.00     2   @\$200.00\$100.00                                                                                                                                                                                                                                                                                                                                                                                                                                                                                                                                                                                                                                                                                                                                                                                                                                                                                                                                                                                                                                                                                                                                                                                                                                                                                                                                                                                                                                                                                                                                                                                                                                                                                                                                                                                                                                                                                                                                                                                                                                                                                                                                                                                                                                                                                      | \$1.00 per card<br>10 \$3,159.00  | 0UT\$2,260.00<br>L PROFIT\$739.00 |                    |                                                        | MULTIPLE WINNERS     2   @\$2702.00\$404.00     1   @\$152.00\$152.00     1   @\$152.00\$150.00     4   @\$1102.00\$150.00     7   @\$100.00\$104.00     2   @\$52.00\$104.00     20   @\$2.00\$104.00     302   @\$100.00\$200.00                                                                                                            | \$1.00<br>0\$                    |                                                                                                                                                                                             |
| \$2,238.00<br>\$921.00          | $\begin{array}{cccccccccccccccccccccccccccccccccccc$                                                                                  | <b>STI.00 per</b><br><b>MULTIPLE VIN</b><br><b>WULTIPLE VIN</b><br><b>85205.00</b><br><b>85150.00</b><br><b>85150.00</b><br><b>85150.00</b><br><b>85150.00</b><br><b>85101.00</b><br><b>85101.00</b>                                                                                                                                 | PAYS OUT                         |                                                                                                                                                                                                                                                   | PAYS OUT<br>8 @ \$100.00 \$800.00<br>8 @ \$100.00 \$800.00<br>4 @ \$50.00 \$200.00<br>5 @ \$25.00 \$200.00<br>5 @ \$4.00 \$20.00<br>190 @ \$2.00 \$380.00                                                                                                                                                                                                                                                                                                                                                                                                                                                                                                                                                                                                                                                                                                                                                                                                                                                                                                                                                                                                                                                                                                                                                                                                                                                                                                                                                                                                                                                                                                                                                                                                                                                                                                                                                                                                                                                                                                                                                                                                                                                                                                                                                                                                                                                                                                                                                                                                                                                                      | FORM ED58<br>3,159 cards @ \$1.00 | PAYS OUT<br>IDEAL PROFIT          | 17 POSTINGS        | 75% payback<br>Win Ratio: 1 in 13.0<br>4 sets per case | PAYS OUT<br>8 @ \$100.00 \$800.00<br>4 @ \$50.00 \$200.00<br>3 @ \$25.00 \$75.00<br>4 @ \$25.00\$75.00<br>210 @ \$2.00 \$420.00                                                                                                                                                                                                               | FORM ED54<br>3,079 cards @ \$1.0 | Payouts with<br>prizes exceedi                                                                                                                                                              |
| PAYS OUT<br>Ideal Profit        | 75% payback<br>Win Ratio: 1 in 15.7<br>6 sets per case<br>15 POSTINGS                                                                 | <b>FORM ED62</b><br><b>2,519 cards @ \$1.0</b><br><b>PAYS OUT</b><br>8 @ \$100.00\$800.00<br>6 @ \$75.00\$450.00<br>6 @ \$50.00\$300.00<br>12 @ \$10.00\$460.00<br>12 @ \$15.00\$460.00<br>12 @ \$15.00\$250.00                                                                                                                      | \$2,400.00<br>T\$759.00          | 1 @ \$52.00\$52.00<br>2 @ \$52.00\$344.00<br>172 @ \$2.00\$344.00                                                                                                                                                                                 | MULTIPLE WINNERS<br>3 @\$708.00\$624.00<br>1 @\$152.00\$110.00<br>1 @\$110.00\$110.00<br>2 @\$104.00\$204.00<br>2 @\$102.00\$204.00<br>2 @\$102.00\$204.00<br>2 @\$102.00\$204.00                                                                                                                                                                                                                                                                                                                                                                                                                                                                                                                                                                                                                                                                                                                                                                                                                                                                                                                                                                                                                                                                                                                                                                                                                                                                                                                                                                                                                                                                                                                                                                                                                                                                                                                                                                                                                                                                                                                                                                                                                                                                                                                                                                                                                                                                                                                                                                                                                                              | \$1.00 per card<br>10 \$3,159.00  | \$2,315.00<br>17\$764.00          |                    |                                                        | MULTPLE WINNERS<br>2 @\$204.00\$408.00<br>1 @\$180.00\$154.00<br>1 @\$155.00\$154.00<br>1 @\$155.00\$115.00<br>1 @\$104.00\$104.00<br>2 @\$102.00\$204.00<br>5 @\$100.00\$204.00                                                                                                                                                              | 0                                | iyouts with a ticket count exceeding 4,000 and/or a prize pay out less than 65% and/or with<br>tes exceeding \$500.00 are not available for sale in Pennsylvania, Louisiana and Mississippi |
| OUT\$1,900.00<br>PROFIT\$619.00 | 1 @ \$84.00\$158.00<br>2 @ \$79.00\$158.00<br>1 @ \$60.00\$60.00<br>4 @ \$24.00\$24.00<br>112 @ \$2.00\$24.00<br>112 @ \$2.00\$224.00 | \$1.00 per card<br>00 \$2,519.00<br>MULTIPLE WINNERS<br>2 @\$177.00\$165.00<br>1 @\$1165.00\$165.00<br>1 @\$117.00\$117.00<br>1 @\$107.00\$1105.00<br>1 @\$107.00\$1105.00<br>1 @\$107.00\$1105.00<br>1 @\$1507.00\$1105.00<br>1 @\$1507.00\$1105.00<br>1 @\$1507.00\$1105.00                                                        | PAYS OUT.<br>IDEAL PROFIT        | 74% payback<br>Win Ratio: 1 in 9.4<br>4 sets per case                                                                                                                                                                                             | PAYS OUT     4   @\$500.00\$2000.00     9   @\$1000.00\$900.00     8   @\$100.00\$800.00     2   @\$500.00\$100.00     10   @\$4.00\$400.00     285   @\$2.00\$570.00                                                                                                                                                                                                                                                                                                                                                                                                                                                                                                                                                                                                                                                                                                                                                                                                                                                                                                                                                                                                                                                                                                                                                                                                                                                                                                                                                                                                                                                                                                                                                                                                                                                                                                                                                                                                                                                                                                                                                                                                                                                                                                                                                                                                                                                                                                                                                                                                                                                          | FORM ED59<br>2,999 cards @ \$2.00 | PAYS OUT<br>Ideal Profit          | 16 POSTINGS        | 71% payback<br>Win Ratio: 1 in 13.6<br>4 sets per case | PAYS 001<br>8 @\$100.00\$700.00<br>7 @\$100.00\$700.00<br>5 @\$50.00\$720.00<br>3 @\$15.00\$45.00<br>10 @\$\$2.00\$400.00<br>200 @\$2.00\$400.00                                                                                                                                                                                              | FORM ED55<br>3,159 cards @ \$1.0 | and/or a prize pay out less thar<br>r sale in Pennsylvania, Louisian                                                                                                                        |
|                                 |                                                                                                                                       |                                                                                                                                                                                                                                                                                                                                      | \$4,410.00<br>\$1,588.00         | 1 @ \$52.00\$52.00<br>5 @ \$4.00\$20.00<br>273 @ \$2.00\$246.00<br>275 @ \$2.00                                                                                                                                                                   | MULTIPLE WINNERS     4   @\$400.00\$2000.00     1   @\$402.00\$2102.00     1   @\$402.00\$2102.00     1   @\$202.00\$2102.00     1   @\$200.00\$200.00     5   @\$100.00\$200.00     5   @\$100.00\$200.00     5   @\$100.00\$200.00     5   @\$100.00\$200.00                                                                                                                                                                                                                                                                                                                                                                                                                                                                                                                                                                                                                                                                                                                                                                                                                                                                                                                                                                                                                                                                                                                                                                                                                                                                                                                                                                                                                                                                                                                                                                                                                                                                                                                                                                                                                                                                                                                                                                                                                                                                                                                                                                                                                                                                                                                                                                 | \$2.00 per card<br>00\$5,998.00   | OUT\$2,245.00<br>. PROFIT\$914.00 |                    | 1 @ \$2.00                                             | MULTIPLE WINNERS     2   © \$207.00\$141.00     1   @ \$152.00\$152.00     1   @ \$152.00\$150.00     4   @ \$155.00\$150.00     6   @ \$100.00\$62.00     1   @ \$50.00     2   @ \$50.00     3   @ \$50.00     4   @ \$50.00     50   @ \$50.00                                                                                             | \$1.00 per<br>0 \$3,1            | 1 65% and/or with<br>1a and Mississippi.                                                                                                                                                    |