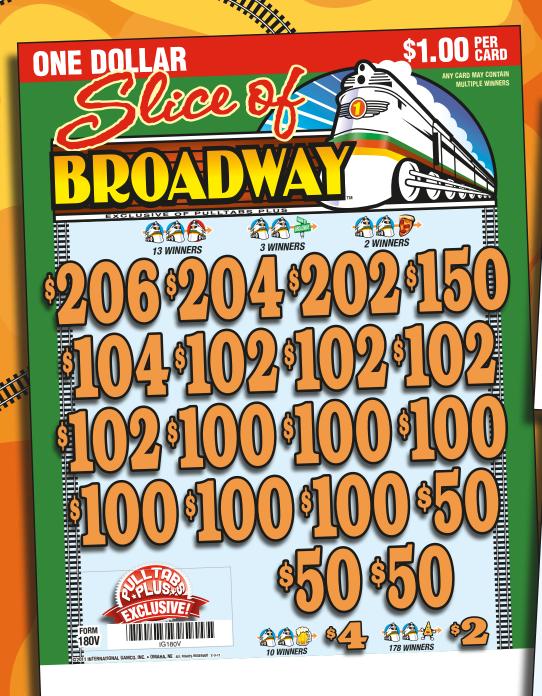

|        | TAKES IN:<br>16 @<br>4 @<br>4 @<br>12 @<br>186 @                                             | 4.00<br>2.00                                                            | \$1,600.00<br>200.00<br>200.00<br>48.00<br>372.00                                               |
|--------|----------------------------------------------------------------------------------------------|-------------------------------------------------------------------------|-------------------------------------------------------------------------------------------------|
| Q. HIX | 1 @<br>1 @<br>1 @<br>1 @<br>1 @<br>4 @<br>6 @<br>2 @<br>2 @<br>4 @<br>176 @<br>Definite Payo | \$206.00 204.00 202.00 150.00 104.00 100.00 50.00 6.00 4.00 2.00 PROFIT | \$206.00<br>204.00<br>202.00<br>150.00<br>104.00<br>600.00<br>150.00<br>16.00<br>12.00<br>16.00 |
|        | 5 DEALS PE                                                                                   | R CASE #DEAL                                                            | .S                                                                                              |

SLICE OF BROADWAY 180V/\$1.00