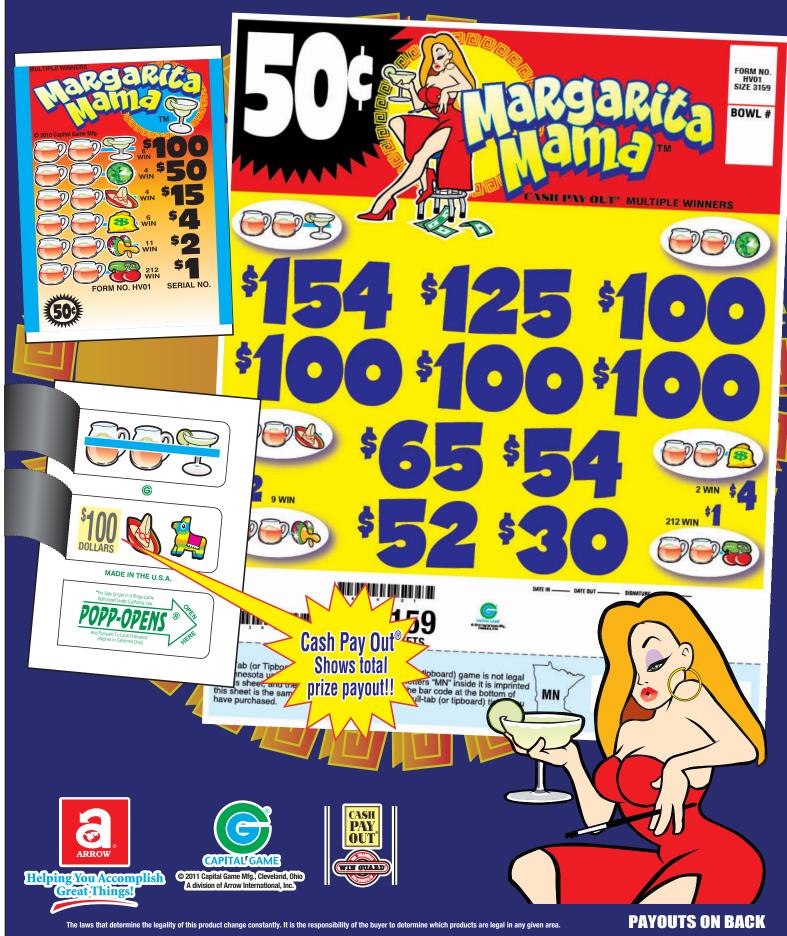

| IVIANUANI IA IVIAIVIA***                                                                                                                                                                                                                                                                                                                                                                                                                                                                                                     | prizes exceeding \$500.00 are not available for sale in Pennsylvania, Louisiana and Mississippi.                                                                                                                                                                                            |                                                                                                          |                                                                                                                                       |                                                                                                                                                                                      |
|------------------------------------------------------------------------------------------------------------------------------------------------------------------------------------------------------------------------------------------------------------------------------------------------------------------------------------------------------------------------------------------------------------------------------------------------------------------------------------------------------------------------------|---------------------------------------------------------------------------------------------------------------------------------------------------------------------------------------------------------------------------------------------------------------------------------------------|----------------------------------------------------------------------------------------------------------|---------------------------------------------------------------------------------------------------------------------------------------|--------------------------------------------------------------------------------------------------------------------------------------------------------------------------------------|
| FORM HV01 50¢ per card                                                                                                                                                                                                                                                                                                                                                                                                                                                                                                       | FORM HV02                                                                                                                                                                                                                                                                                   | \$1.00 per card                                                                                          | FORM HV03                                                                                                                             | \$1.00 per card                                                                                                                                                                      |
| 3,159 cards @ 50¢ \$1,579.50                                                                                                                                                                                                                                                                                                                                                                                                                                                                                                 | 2,999 cards @ \$1.00 .                                                                                                                                                                                                                                                                      |                                                                                                          | ,079 cards @ \$1.0                                                                                                                    |                                                                                                                                                                                      |
| PAYS OUT         MULTIPLE WINNERS           6 @ \$100.00 \$600.00         1 @ \$154.00 \$154.00           4 @ \$50.00 \$200.00         1 @ \$125.00 \$125.00           4 @ \$15.00 \$60.00         4 @ \$100.00 \$400.00           6 @ \$4.00 \$24.00         1 @ \$65.00 \$65.00           11 @ \$2.00 \$22.00         1 @ \$54.00 \$54.00           212 @ \$1.00 \$212.00         1 @ \$52.00 \$52.00           1 @ \$50.00 \$10.00         \$10.00 \$10.00                                                                | PAYS OUT         8       @ \$100.00\$800.00       2         4       @ \$100.00\$400.00       1         4       @ \$100.00\$400.00       1         4       @ \$50.00\$200.00       4         4       @ \$25.00\$100.00       7         360       \$1.00\$360.00       2         20       302 | @ \$152.00 \$152.00   8                                                                                  | PAYS OUT  8                                                                                                                           | ### MULTIPLE WINNERS  2                                                                                                                                                              |
| 71% payback Win Ratio: 1 in 13.0 4 sets per case  2 @ \$6.00\$12.00 1 @ \$4.00\$28.00 184 @ \$1.00\$184.00                                                                                                                                                                                                                                                                                                                                                                                                                   | 75% payback<br>Win Ratio: 1 in 7.8<br>4 sets per case                                                                                                                                                                                                                                       | \                                                                                                        | 75% payback<br>Win Ratio: 1 in 13.0<br>4 sets per case                                                                                | 3 @ \$50.00\$150.00<br>10 @ \$4.00\$40.00<br>177 @ \$2.00\$354.00                                                                                                                    |
| 10 POSTINGS                                                                                                                                                                                                                                                                                                                                                                                                                                                                                                                  | 17 POSTINGS                                                                                                                                                                                                                                                                                 |                                                                                                          | 17 POSTINGS                                                                                                                           |                                                                                                                                                                                      |
| PAYS OUT\$1,118.00<br>IDEAL PROFIT\$461.50                                                                                                                                                                                                                                                                                                                                                                                                                                                                                   | PAYS OUTIDEAL PROFIT                                                                                                                                                                                                                                                                        | \$739.00   II                                                                                            | PAYS OUT<br>DEAL PROFIT                                                                                                               | \$764.00                                                                                                                                                                             |
| FORM HV04 \$1.00 per card                                                                                                                                                                                                                                                                                                                                                                                                                                                                                                    |                                                                                                                                                                                                                                                                                             |                                                                                                          | FORM HV06                                                                                                                             | \$1.00 per card                                                                                                                                                                      |
| 3,159 cards @ \$1.00 \$3,159.00 PAYS OUT   MULTIPLE WINNERS                                                                                                                                                                                                                                                                                                                                                                                                                                                                  | 3,159 cards @ \$1.00 .                                                                                                                                                                                                                                                                      | MULTIPLE WINNERS                                                                                         | 7,159 cards @ \$1.0                                                                                                                   | 0 \$3,159.00                                                                                                                                                                         |
| 8       @ \$100.00\$800.00       2       @ \$207.00\$414.00         7       @ \$100.00\$700.00       1       @ \$152.00\$152.00         5       @ \$50.00\$250.00       1       @ \$150.00\$150.00         3       @ \$15.00\$45.00       4       @ \$105.00\$420.00         10       @ \$5.00\$50.00       6       @ \$100.00\$600.00         200       @ \$2.00\$400.00       1       @ \$65.00\$65.00         1       @ \$50.00\$32.00       1         8       @ \$4.00\$32.00       1         181       @ \$2.00\$362.00 | 8 @ \$100.00 \$800.00 2<br>8 @ \$100.00 \$800.00 1<br>5 @ \$50.00 \$250.00 1<br>4 @ \$12.00 \$48.00 1<br>10 @ \$5.00 \$50.00 1<br>290 @ \$1.00 \$290.00 1                                                                                                                                   | @\$205.00\$410.00<br>@\$174.00\$174.00<br>@\$150.00\$150.00<br>@\$129.00\$129.00<br>@\$105.00\$105.00    | 9 @\$100.00 \$900.00<br>9 @\$100.00 \$900.00<br>4 @\$50.00 \$200.00<br>4 @\$10.00 \$40.00<br>4 @\$5.00 \$20.00<br>00 @\$2.00 \$400.00 | 2 @\$204.00 \$408.00<br>2 @\$150.00 \$300.00<br>4 @\$104.00 \$416.00<br>8 @\$100.00 \$800.00<br>2 @\$50.00 \$100.00<br>2 @\$20.00 \$40.00<br>1 @\$10.00 \$10.00<br>2 @\$5.00 \$10.00 |
| 71% payback Win Ratio: 1 in 13.6 4 sets per case  16 POSTINGS                                                                                                                                                                                                                                                                                                                                                                                                                                                                | 71% payback Win Ratio: 1 in 9.7 4 sets per case 17 POSTINGS                                                                                                                                                                                                                                 | @ \$52.00 \$52.00   \$50.00 \$50.00   \$50.00 \$11.00   \$11.00 \$11.00   \$6.00 \$6.00   \$2.00 \$28.00 | 78% payback Win Ratio: 1 in 13.7 4 sets per case  18 POSTINGS                                                                         | 172 @ \$2.00 \$344.00                                                                                                                                                                |
| PAYS OUT\$2,245.00 IDEAL PROFIT\$914.00                                                                                                                                                                                                                                                                                                                                                                                                                                                                                      | PAYS OUTIDEAL PROFIT                                                                                                                                                                                                                                                                        | \$2,238.00 P                                                                                             | PAYS OUT<br>DEAL PROFIT                                                                                                               | \$2,460.00<br>\$699.00                                                                                                                                                               |
| FORM HV07 \$1.00 per card FORM HV0                                                                                                                                                                                                                                                                                                                                                                                                                                                                                           |                                                                                                                                                                                                                                                                                             |                                                                                                          | per card FORM HV10                                                                                                                    |                                                                                                                                                                                      |
|                                                                                                                                                                                                                                                                                                                                                                                                                                                                                                                              |                                                                                                                                                                                                                                                                                             | 59 cards @ \$1.00 \$3                                                                                    | <u> </u>                                                                                                                              | @ \$1.00 \$2,559.00                                                                                                                                                                  |
| Ref                                                                                                                                                                                                                                                                                                                                                                                                                                                                                                                          | \$2000.00                                                                                                                                                                                                                                                                                   | @\$100.00\$400.00                                                                                        | 00\$900.00   8 @\$100.00\$<br>00\$300.00   4 @\$100.00\$                                                                              | 400.00                                                                                                                                                                               |
| 76% payback   172 @ \$2.00 \$344.00   77% payb<br>Win Ratio: 1 in 14.2<br>4 sets per case   3 sets per                                                                                                                                                                                                                                                                                                                                                                                                                       | in 13.6   Win                                                                                                                                                                                                                                                                               | 74% payback<br>n Ratio: 1 in 92.9<br>I sets per case                                                     | 79% paybad<br>Win Ratio: 1 in<br>4 sets per ca                                                                                        | 10.4                                                                                                                                                                                 |
| 18 POSTINGS 17 POSTI                                                                                                                                                                                                                                                                                                                                                                                                                                                                                                         |                                                                                                                                                                                                                                                                                             | 8 POSTINGS                                                                                               | 15 POSTIN                                                                                                                             |                                                                                                                                                                                      |
| PAYS OUT\$2,400.00 PAYS OUT\$759.00 IDEAL PRO                                                                                                                                                                                                                                                                                                                                                                                                                                                                                | \$6,190.00 PAY                                                                                                                                                                                                                                                                              | YS OUT\$2<br>AL Profit\$2                                                                                | 2,350.00 PAYS OUT<br>\$809.00 IDEAL PROFI                                                                                             | \$2,010.00<br>T\$549.00                                                                                                                                                              |