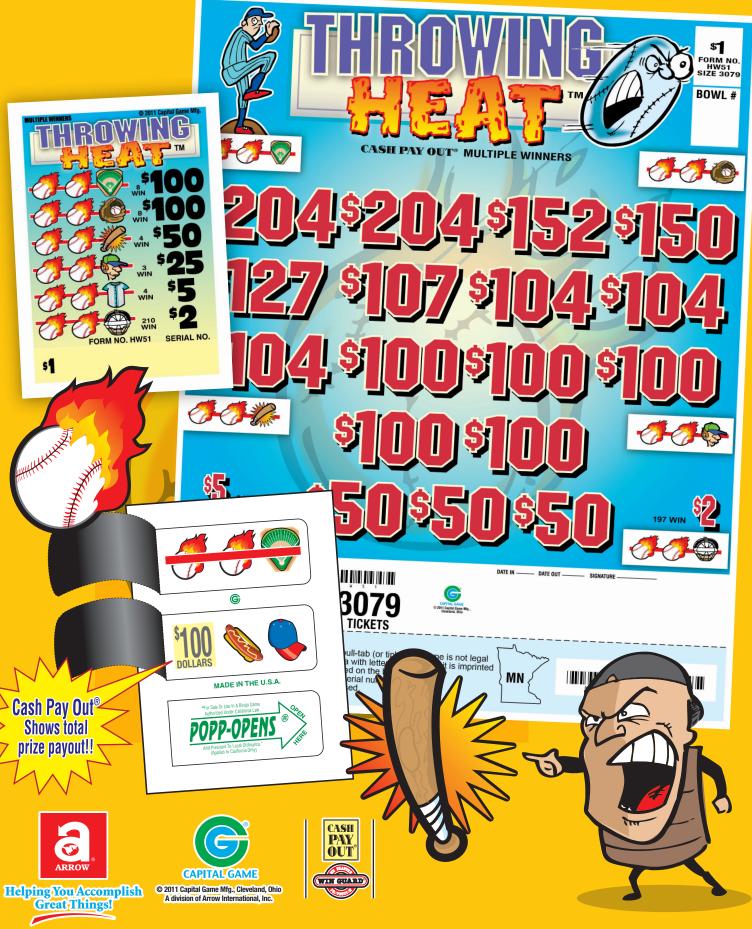

## TUDOWING HEATIM

Payouts with a ticket count exceeding 4.000 and/or a prize pay out less than 65% and/or with

| THROWING HEAT IM                                                                                                                            |                                                                                                                                                                                                                 |                                                                                                                                                                                                                        | prizes exceeding \$500.00 are not available for sale in Pennsylvania, Louisiana and Mississippi.                                                                                                                                                                                                                                                                              |                                                                                                                                                                                                                              |                                                                                   |
|---------------------------------------------------------------------------------------------------------------------------------------------|-----------------------------------------------------------------------------------------------------------------------------------------------------------------------------------------------------------------|------------------------------------------------------------------------------------------------------------------------------------------------------------------------------------------------------------------------|-------------------------------------------------------------------------------------------------------------------------------------------------------------------------------------------------------------------------------------------------------------------------------------------------------------------------------------------------------------------------------|------------------------------------------------------------------------------------------------------------------------------------------------------------------------------------------------------------------------------|-----------------------------------------------------------------------------------|
| FORM HW51                                                                                                                                   | \$1.00 per card                                                                                                                                                                                                 | FORM HW52                                                                                                                                                                                                              | \$1.00 per card                                                                                                                                                                                                                                                                                                                                                               | FORM HW53                                                                                                                                                                                                                    | \$1.00 per card                                                                   |
| 3,079 cards @ \$1.0                                                                                                                         | 00 \$3,079.00                                                                                                                                                                                                   | 3,079 cards @ \$1.                                                                                                                                                                                                     | 00 \$3,079.00                                                                                                                                                                                                                                                                                                                                                                 | 3,159 cards @ \$1.0                                                                                                                                                                                                          | )O \$3,159.00                                                                     |
| PAYS OUT  8  @ \$100.00\$800.00  8  @ \$100.00\$800.00  4  @ \$50.00\$200.00  3  @ \$25.00\$75.00  4  @ \$5.00\$20.00  210 @ \$2.00\$420.00 | MULTIPLE WINNERS 2 @ \$204.00 \$408.00 1 @ \$152.00 \$152.00 1 @ \$150.00 \$150.00 1 @ \$127.00 \$107.00 3 @ \$104.00 \$312.00 5 @ \$100.00 \$500.00 3 @ \$50.00 \$150.00 1 @ \$10.00 \$10.00 1 @ \$7.00 \$7.00 | PAYS OUT  9 @ \$100.00\$900.00 8 @ \$100.00\$800.00 4 @ \$50.00\$200.00 5 @ \$10.00\$50.00 5 @ \$5.00\$25.00 340 @ \$1.00\$340.00                                                                                      | MULTIPLE WINNERS         2       @ \$200.00 \$400.00         1       @ \$170.00 \$170.00         1       @ \$161.00 \$161.00         11       @ \$100.00 \$100.00         1       @ \$60.00 \$60.00         1       @ \$50.00 \$50.00         1       @ \$10.00 \$10.00         5       @ \$5.00 \$25.00         6       @ \$2.00 \$12.00         327       @ \$1.00 \$327.00 | PAYS OUT  8                                                                                                                                                                                                                  | MULTIPLE WINNERS 6 @ \$200.00\$1200.00 10 @ \$100.00\$1000.00 4 @ \$50.00\$200.00 |
| Win Ratio: 1 in 13.0                                                                                                                        | 10 @ \$4.00\$40.00   176 @ \$2.00\$352.00                                                                                                                                                                       | Win Ratio: 1 in 8.3                                                                                                                                                                                                    |                                                                                                                                                                                                                                                                                                                                                                               | Win Ratio: 1 in 79.0                                                                                                                                                                                                         |                                                                                   |
| 4 sets per case                                                                                                                             | 110 © ¥2.00, \$002.00                                                                                                                                                                                           | 4 sets per case                                                                                                                                                                                                        |                                                                                                                                                                                                                                                                                                                                                                               | 4 sets per case                                                                                                                                                                                                              |                                                                                   |
| 17 POSTINGS                                                                                                                                 |                                                                                                                                                                                                                 | 17 POSTINGS                                                                                                                                                                                                            |                                                                                                                                                                                                                                                                                                                                                                               | 20 POSTINGS                                                                                                                                                                                                                  |                                                                                   |
| PAYS OUT\$2,315.00 IDEAL PROFIT\$764.00                                                                                                     |                                                                                                                                                                                                                 | PAYS OUTIDEAL PROFIT                                                                                                                                                                                                   |                                                                                                                                                                                                                                                                                                                                                                               | PAYS OUTIDEAL PROFIT                                                                                                                                                                                                         | \$2,400.00<br>\$759.00                                                            |
|                                                                                                                                             | FORM HW54                                                                                                                                                                                                       | \$1.00 per card                                                                                                                                                                                                        | FORM HW55                                                                                                                                                                                                                                                                                                                                                                     | \$1.00 per card                                                                                                                                                                                                              |                                                                                   |
|                                                                                                                                             | 3,159 cards @ \$1.0                                                                                                                                                                                             |                                                                                                                                                                                                                        | 3,159 cards @ \$1.0                                                                                                                                                                                                                                                                                                                                                           | 00 \$3,159.00                                                                                                                                                                                                                |                                                                                   |
|                                                                                                                                             | PAYS OUT  9 @ \$100.00\$900.00  9 @ \$100.00\$900.00  4 @ \$50.00\$200.00  4 @ \$10.00\$40.00  4 @ \$5.00\$20.00  200 @ \$2.00\$400.00  78% payback  Win Ratio: 1 in 13.7                                       | MULTIPLE WINNERS  2 @ \$204.00 \$408.00  2 @ \$150.00 \$300.00  4 @ \$104.00 \$416.00  8 @ \$100.00 \$800.00  2 @ \$50.00 \$100.00  1 @ \$10.00 \$10.00  2 @ \$5.00 \$10.00  3 @ \$4.00 \$32.00  172 @ \$2.00 \$344.00 | PAYS OUT  8 @ \$100.00\$800.00  8 @ \$100.00\$800.00  4 @ \$50.00\$200.00  5 @ \$4.00\$20.00  190 @ \$2.00\$380.00  76% payback  Win Ratio: 1 in 14.2                                                                                                                                                                                                                         | MULTIPLE WINNERS  3 @ \$204.00 \$612.00  1 @ \$152.00 \$152.00  1 @ \$112.00 \$112.00  1 @ \$104.00 \$104.00  2 @ \$102.00 \$204.00  7 @ \$100.00 \$700.00  1 @ \$52.00 \$52.00  2 @ \$50.00 \$100.00  182 @ \$2.00 \$364.00 |                                                                                   |