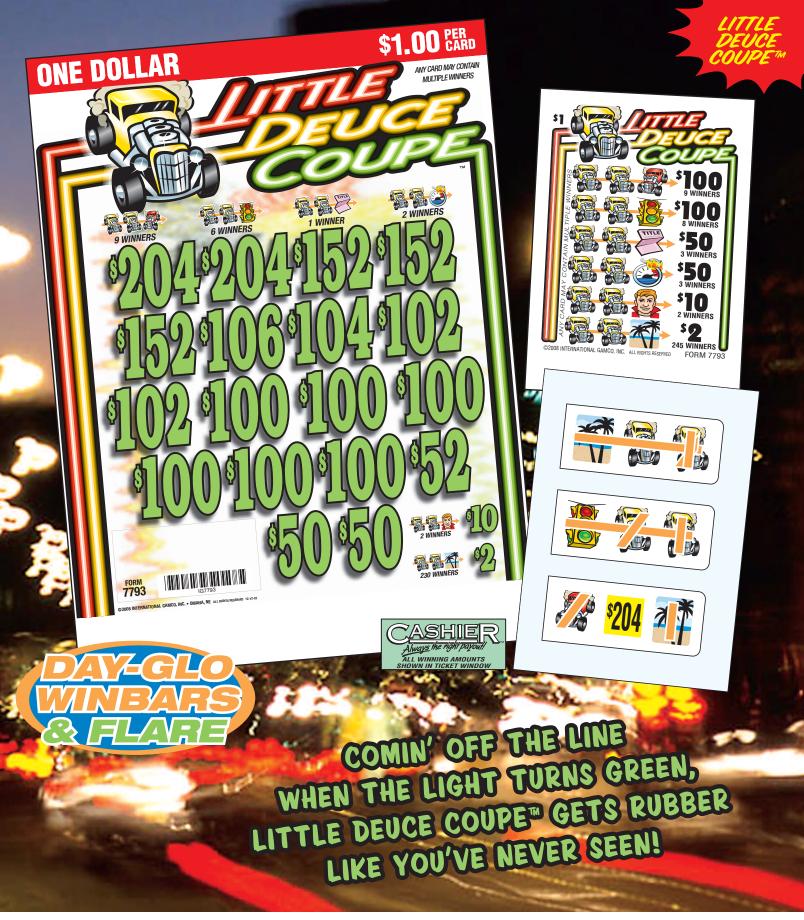

## ANY CARD MAY CONTAIN MULTIPLE WINNERS

IMPORTANT NOTICE: Due to rapidly changing laws and regulations, we cannot be responsible for the legality of the use of this product by any particular purchaser. Each purchaser should determine for themselves that the use of this product is permitted in their locality.

CASES OR DEALS

|   | LITTLE DEUCE COUPE FORM 7793/\$1.00                                                                                                                                                                                   |
|---|-----------------------------------------------------------------------------------------------------------------------------------------------------------------------------------------------------------------------|
|   | TAKES IN: 3,185 @ \$1.00 \$3,185.00 PAYS OUT:                                                                                                                                                                         |
|   | 9 Winners @ \$100 00 \$ 900 00                                                                                                                                                                                        |
|   | 3 Winners @ 50.00 150.00<br>3 Winners @ 50.00 150.00                                                                                                                                                                  |
| - | 8 Winners @ 100.00 800.00<br>3 Winners @ 50.00 150.00<br>3 Winners @ 50.00 150.00<br>2 Winners @ 10.00 20.00<br>245 Winners @ 2.00 490.00                                                                             |
|   | DEFINITE PAYOUT 78.81%\$2,510.00                                                                                                                                                                                      |
|   | <b>GROSS PROFIT</b> \$675.00 5 DEALS PER CASE                                                                                                                                                                         |
|   | <b>EXTENDED PAYOUT</b>                                                                                                                                                                                                |
|   | TAKES IN: 3,185 @ \$1.00 \$3,185.00 PAYS OUT:                                                                                                                                                                         |
|   | 2 Winners @ \$204.00\$ 408.00<br>3 Winners @ 152.00 456.00                                                                                                                                                            |
| ١ | 1 Winner @ 106.00 106.00                                                                                                                                                                                              |
|   | 2 Winners @ 102.00 204.00<br>6 Winners @ 100.00 600.00                                                                                                                                                                |
|   | 1 Winner @ 52.00 52.00<br>2 Winners @ 50.00 100.00<br>1 Winner @ 14.00 14.00                                                                                                                                          |
|   | 1 Winner @ 14.00 14.00<br>1 Winner @ 10.00 10.00                                                                                                                                                                      |
|   | 2 Winners @ 102.00 204.00 6 Winners @ 100.00 600.00 1 Winner @ 52.00 52.00 2 Winners @ 50.00 100.00 1 Winner @ 14.00 14.00 1 Winner @ 10.00 10.00 1 Winner @ 8.00 8.00 1 Winner @ 6.00 6.00 221 Winners @ 2.00 442.00 |
|   | 221 Winners @ 2.00 442.00                                                                                                                                                                                             |
|   | DEFINITE PAYOUT 78.81%\$2,510.00 <b>GROSS PROFIT</b> \$675.00                                                                                                                                                         |
|   | ANY CARD MAY CONTAIN MULTIPLE WINNERS 12-10-07                                                                                                                                                                        |