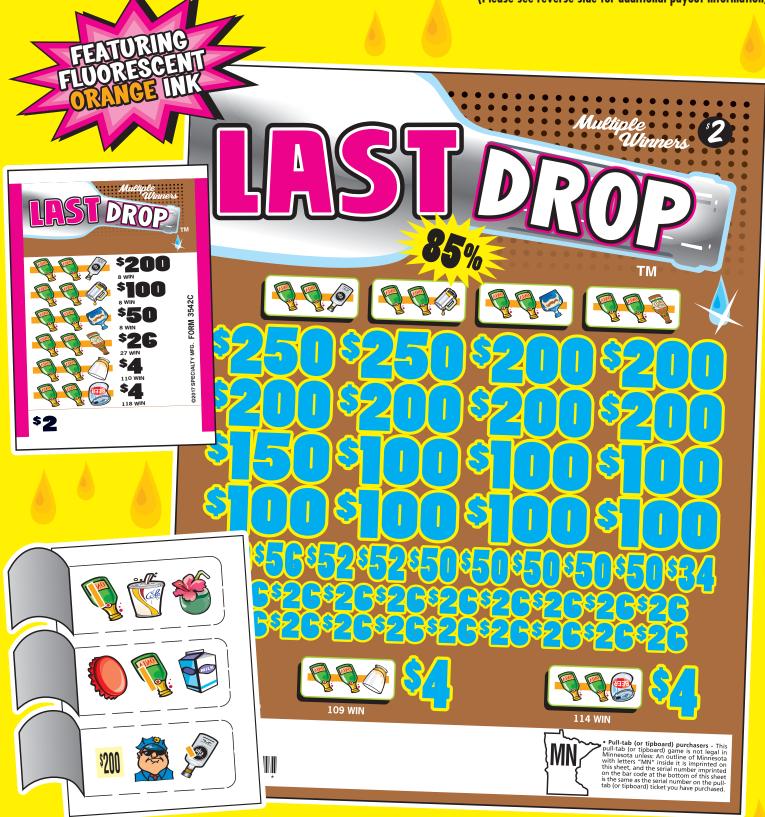

## **LAST DROP™**

| ENOT DITO                                                                                                                                                                                                                                                                                                                                                                                                                                                                                                                                                                                                                                                                                                                                                                                                                                                                                                                                                                                                                                                                                                                                                                                                                                                                                                                                                                                                                                                                                                                                                                                                                                                                                                                                                                                                                                                                                                                                                                                                                                                                                                                                                                                                                                                                                                                                                                                                           |                                                                                                                                                                                                                                                                                                                                                                                                                                                  |                                                                                                                                                                                                                                                                                                                                                                                                                                                                                                                                                                                                                                                                                                                                                                                                                                                                                                                                                                                                                                                                                                                                                                                                                                                                                                                                                                                                                                                                                                                                                                                                                                                                                                                                                                                                                                                                                                                                                                                                                                                                                                                                                                                                                                                                                                                                                                                                               |                                                                                                                                                                                                                                                               |
|---------------------------------------------------------------------------------------------------------------------------------------------------------------------------------------------------------------------------------------------------------------------------------------------------------------------------------------------------------------------------------------------------------------------------------------------------------------------------------------------------------------------------------------------------------------------------------------------------------------------------------------------------------------------------------------------------------------------------------------------------------------------------------------------------------------------------------------------------------------------------------------------------------------------------------------------------------------------------------------------------------------------------------------------------------------------------------------------------------------------------------------------------------------------------------------------------------------------------------------------------------------------------------------------------------------------------------------------------------------------------------------------------------------------------------------------------------------------------------------------------------------------------------------------------------------------------------------------------------------------------------------------------------------------------------------------------------------------------------------------------------------------------------------------------------------------------------------------------------------------------------------------------------------------------------------------------------------------------------------------------------------------------------------------------------------------------------------------------------------------------------------------------------------------------------------------------------------------------------------------------------------------------------------------------------------------------------------------------------------------------------------------------------------------|--------------------------------------------------------------------------------------------------------------------------------------------------------------------------------------------------------------------------------------------------------------------------------------------------------------------------------------------------------------------------------------------------------------------------------------------------|---------------------------------------------------------------------------------------------------------------------------------------------------------------------------------------------------------------------------------------------------------------------------------------------------------------------------------------------------------------------------------------------------------------------------------------------------------------------------------------------------------------------------------------------------------------------------------------------------------------------------------------------------------------------------------------------------------------------------------------------------------------------------------------------------------------------------------------------------------------------------------------------------------------------------------------------------------------------------------------------------------------------------------------------------------------------------------------------------------------------------------------------------------------------------------------------------------------------------------------------------------------------------------------------------------------------------------------------------------------------------------------------------------------------------------------------------------------------------------------------------------------------------------------------------------------------------------------------------------------------------------------------------------------------------------------------------------------------------------------------------------------------------------------------------------------------------------------------------------------------------------------------------------------------------------------------------------------------------------------------------------------------------------------------------------------------------------------------------------------------------------------------------------------------------------------------------------------------------------------------------------------------------------------------------------------------------------------------------------------------------------------------------------------|---------------------------------------------------------------------------------------------------------------------------------------------------------------------------------------------------------------------------------------------------------------|
| FORM 3492C \$1.00 per card 2,400 cards @ \$1.00\$2,400.00 PAYS OUT 4 @\$250.00.\$1000.00 4 @\$50.00.\$200.00 4 @\$50.00.\$200.00 4 @\$50.00.\$200.00 12 @\$5.00.\$200.00 12 @\$5.00.\$60.00 12 @\$5.00.\$160.00 \$1.00.\$160.00 \$1.00.\$160.00 \$1.00.\$160.00 \$1.00.\$160.00 \$1.00.\$160.00 \$1.00.\$160.00 \$1.00.\$160.00 \$1.00.\$160.00 \$1.00.\$160.00 \$1.00.\$160.00 \$1.00.\$160.00 \$1.00.\$160.00 \$1.00.\$160.00 \$1.00.\$160.00 \$1.00.\$160.00 \$1.00.\$160.00 \$1.00.\$160.00 \$1.00.\$160.00 \$1.00.\$160.00 \$1.00.\$160.00 \$1.00.\$160.00 \$1.00.\$160.00 \$1.00.\$160.00 \$1.00.\$160.00 \$1.00.\$160.00 \$1.00.\$160.00 \$1.00.\$160.00 \$1.00.\$160.00 \$1.00.\$160.00 \$1.00.\$160.00 \$1.00.\$160.00 \$1.00.\$160.00 \$1.00.\$160.00 \$1.00.\$160.00 \$1.00.\$160.00 \$1.00.\$160.00 \$1.00.\$160.00 \$1.00.\$160.00 \$1.00.\$160.00 \$1.00.\$160.00 \$1.00.\$160.00 \$1.00.\$160.00 \$1.00.\$160.00 \$1.00.\$160.00 \$1.00.\$160.00 \$1.00.\$160.00 \$1.00.\$160.00 \$1.00.\$160.00 \$1.00.\$160.00 \$1.00.\$160.00 \$1.00.\$160.00 \$1.00.\$160.00 \$1.00.\$160.00 \$1.00.\$160.00 \$1.00.\$160.00 \$1.00.\$160.00 \$1.00.\$160.00 \$1.00.\$160.00 \$1.00.\$160.00 \$1.00.\$160.00 \$1.00.\$160.00 \$1.00.\$160.00 \$1.00.\$160.00 \$1.00.\$160.00 \$1.00.\$160.00 \$1.00.\$160.00 \$1.00.\$160.00 \$1.00.\$160.00 \$1.00.\$160.00 \$1.00.\$160.00 \$1.00.\$160.00 \$1.00.\$160.00 \$1.00.\$160.00 \$1.00.\$160.00 \$1.00.\$160.00 \$1.00.\$160.00 \$1.00.\$160.00 \$1.00.\$160.00 \$1.00.\$160.00 \$1.00.\$160.00 \$1.00.\$160.00 \$1.00.\$160.00 \$1.00.\$160.00 \$1.00.\$160.00 \$1.00.\$160.00 \$1.00.\$160.00 \$1.00.\$160.00 \$1.00.\$160.00 \$1.00.\$160.00 \$1.00.\$160.00 \$1.00.\$160.00 \$1.00.\$160.00 \$1.00.\$160.00 \$1.00.\$160.00 \$1.00.\$160.00 \$1.00.\$160.00 \$1.00.\$160.00 \$1.00.\$160.00 \$1.00.\$160.00 \$1.00.\$160.00 \$1.00.\$160.00 \$1.00.\$160.00 \$1.00.\$160.00 \$1.00.\$160.00 \$1.00.\$160.00 \$1.00.\$160.00 \$1.00.\$160.00 \$1.00.\$160.00 \$1.00.\$160.00 \$1.00.\$160.00 \$1.00.\$160.00 \$1.00.\$160.00 \$1.00.\$160.00 \$1.00.\$160.00 \$1.00.\$160.00 \$1.00.\$160.00 \$1.00.\$160.00 \$1.00.\$160.00 \$1.00.\$160.00 \$1.00.\$160.00 \$1.00.\$160.00 \$1.00.\$160.00 \$1.00.\$160.00 \$1.00.\$160.00 \$1.00.\$160.00 \$1.00.\$160.00 \$1.00.\$160.00 \$1.00.\$160.00 \$1.00.\$160.00 \$1.00.\$160.00 \$1.00.\$160.00 \$1.00.\$160.00 \$1 | FORM 3531C \$1.00 per card 2,640 cards @ \$1.00\$2,640.00 PAYS OUT MULTIPLE WINNERS \$6 \$100.00\$500.00 \$2 \$6\$100.00\$334.00 \$2 \$6\$100.00\$500.00 \$4 \$6\$25.00\$100.00 \$2 \$50.00\$600.00 \$4 \$25.00\$600.00 \$2 \$50.00\$104.00 \$4 \$25.00\$680.00 \$2 \$50.00\$104.00 \$2.00\$680.00 \$2 \$50.00\$104.00 \$2.00\$680.00 \$2 \$50.00\$104.00 \$2.00\$680.00 \$2 \$45.00\$8.00 \$1 \$6\$.00\$8.00 \$1 \$6\$.00\$24.00 \$24.00\$24.00 | FORM 3532C \$1.00 per card 3,080 cards @ \$1.00\$3,080.00 PAYS OUT 8 @ \$100.00\$800.00 \$2 @ \$20.2.00\$404.00 \$2 @ \$520.2.00\$404.00 \$2 @ \$520.00 \$1 @ \$182.00\$182.00 \$4 @ \$50.00\$75.00 \$1 @ \$182.00\$182.00 \$10.00\$17.00 \$17.00 \$10.00\$17.00 \$10.00 \$10.00 \$10.00 \$10.00 \$10.00 \$10.00 \$10.00 \$10.00 \$10.00 \$10.00 \$10.00 \$10.00 \$10.00 \$10.00 \$10.00 \$10.00 \$10.00 \$10.00 \$10.00 \$10.00 \$10.00 \$10.00 \$10.00 \$10.00 \$10.00 \$10.00 \$10.00 \$10.00 \$10.00 \$10.00 \$10.00 \$10.00 \$10.00 \$10.00 \$10.00 \$10.00 \$10.00 \$10.00 \$10.00 \$10.00 \$10.00 \$10.00 \$10.00 \$10.00 \$10.00 \$10.00 \$10.00 \$10.00 \$10.00 \$10.00 \$10.00 \$10.00 \$10.00 \$10.00 \$10.00 \$10.00 \$10.00 \$10.00 \$10.00 \$10.00 \$10.00 \$10.00 \$10.00 \$10.00 \$10.00 \$10.00 \$10.00 \$10.00 \$10.00 \$10.00 \$10.00 \$10.00 \$10.00 \$10.00 \$10.00 \$10.00 \$10.00 \$10.00 \$10.00 \$10.00 \$10.00 \$10.00 \$10.00 \$10.00 \$10.00 \$10.00 \$10.00 \$10.00 \$10.00 \$10.00 \$10.00 \$10.00 \$10.00 \$10.00 \$10.00 \$10.00 \$10.00 \$10.00 \$10.00 \$10.00 \$10.00 \$10.00 \$10.00 \$10.00 \$10.00 \$10.00 \$10.00 \$10.00 \$10.00 \$10.00 \$10.00 \$10.00 \$10.00 \$10.00 \$10.00 \$10.00 \$10.00 \$10.00 \$10.00 \$10.00 \$10.00 \$10.00 \$10.00 \$10.00 \$10.00 \$10.00 \$10.00 \$10.00 \$10.00 \$10.00 \$10.00 \$10.00 \$10.00 \$10.00 \$10.00 \$10.00 \$10.00 \$10.00 \$10.00 \$10.00 \$10.00 \$10.00 \$10.00 \$10.00 \$10.00 \$10.00 \$10.00 \$10.00 \$10.00 \$10.00 \$10.00 \$10.00 \$10.00 \$10.00 \$10.00 \$10.00 \$10.00 \$10.00 \$10.00 \$10.00 \$10.00 \$10.00 \$10.00 \$10.00 \$10.00 \$10.00 \$10.00 \$10.00 \$10.00 \$10.00 \$10.00 \$10.00 \$10.00 \$10.00 \$10.00 \$10.00 \$10.00 \$10.00 \$10.00 \$10.00 \$10.00 \$10.00 \$10.00 \$10.00 \$10.00 \$10.00 \$10.00 \$10.00 \$10.00 \$10.00 \$10.00 \$10.00 \$10.00 \$10.00 \$10.00 \$10.00 \$10.00 \$10.00 \$10.00 \$10.00 \$10.00 \$10.00 \$10.00 \$10.00 \$10.00 \$10.00 \$10.00 \$10.00 \$10.00 \$10.00 \$10.00 \$10.00 \$10.00 \$10.00 \$10.00 \$10.00 \$10.00 \$10.00 \$10.00 \$10.00 \$10.00 \$10.00 \$10.00 \$10.00 \$10.00 \$10.00 \$10.00 \$10.00 \$10.00 \$10.00 \$10.00 \$10.00 \$10.00 \$10.00 \$10.00 \$10.00 \$10.00 \$10.00 \$10.00 \$10.00 \$10.00 \$10.00 \$10.00 \$10.00 \$10.00 \$10.00 \$10.00 \$10.00 \$10.00 \$10.00 \$10.00 \$10.00 \$10.00 \$10.00                              | FORM 3533C \$1.00 per card 3,120 cards @ \$1.00\$3,120.00 PAYS OUT \$8 @ \$100.00\$400.00 1 @ \$175.00\$175.00 4 @ \$100.00\$400.00 1 @ \$152.00\$175.00 5 @ \$25.00\$125.00 8 @ \$100.00\$200.00 2 @ \$52.00\$10.00 300 @ \$1.00\$10.00 300 @ \$1.00\$300.00 |
| 77.5% payback Win Ratio: 1 in 12.8 6 sets per case  28 POSTINGS  PAYS OUT\$1,860.00                                                                                                                                                                                                                                                                                                                                                                                                                                                                                                                                                                                                                                                                                                                                                                                                                                                                                                                                                                                                                                                                                                                                                                                                                                                                                                                                                                                                                                                                                                                                                                                                                                                                                                                                                                                                                                                                                                                                                                                                                                                                                                                                                                                                                                                                                                                                 | 77.27% payback Win Ratio: 1 in 7.3 5 sets per case  14 POSTINGS  PAYS OUT\$2.040.00                                                                                                                                                                                                                                                                                                                                                              | Win Ratio: 1 in 13.0 5 sets per case 17 POSTINGS 22.00 \$2.00 \$362.00 PAYS OUT                                                                                                                                                                                                                                                                                                                                                                                                                                                                                                                                                                                                                                                                                                                                                                                                                                                                                                                                                                                                                                                                                                                                                                                                                                                                                                                                                                                                                                                                                                                                                                                                                                                                                                                                                                                                                                                                                                                                                                                                                                                                                                                                                                                                                                                                                                                               | 75.42% payback Win Ratio: 1 in 8.8 5 sets per case  18 POSTINGS  PAYS OUT\$2,353.00                                                                                                                                                                           |
| FORM 3534C \$1.00 per card 3,120 cards @ \$1.00\$3,120.00 PAYS OUT 8 @\$100.00\$800.00 8 @\$100.00\$800.00 7 @\$20.00 .\$140.00 7 @\$5.00\$300.00 200 @\$2.00\$440.00 1 @\$152.00\$304.00 7 @\$5.00\$35.00 8 @\$100.00 .\$20.00 .\$400.00 1 @\$5.200\$52.00 1 @\$5.200\$52.00 1 @\$5.200\$52.00 1 @\$5.200\$52.00 1 @\$5.200\$52.00 1 @\$5.200\$52.00 1 @\$5.200\$52.00 1 @\$5.200\$52.00 1 @\$5.200\$52.00 1 @\$5.200\$52.00 1 @\$5.200\$52.00 1 @\$5.200\$52.00 1 @\$5.200\$52.00 1 @\$5.200\$52.00 1 @\$5.200\$52.00 1 @\$5.200\$52.00 1 @\$5.200\$52.00 1 @\$5.200\$52.00 1 @\$5.200\$52.00 1 @\$5.200\$52.00 1 @\$5.200\$52.00 1 @\$5.200\$52.00 1 @\$5.200\$52.00 1 @\$5.200\$52.00 1 @\$5.200\$52.00 1 @\$5.200\$52.00 1 @\$5.200\$52.00 1 @\$5.200\$52.00 1 @\$5.200\$52.00 1 @\$5.200\$52.00 1 @\$5.200\$52.00 1 @\$5.200\$52.00 1 @\$5.200\$52.00 1 @\$5.200\$52.00 1 @\$5.200\$52.00 1 @\$5.200\$52.00 1 @\$5.200\$52.00 1 @\$5.200\$52.00 1 @\$5.200\$52.00 1 @\$5.200\$52.00 1 @\$5.200\$52.00 1 @\$5.200\$52.00 1 @\$5.200\$52.00 1 @\$5.200\$52.00 1 @\$5.200\$52.00 1 @\$5.200\$52.00 1 @\$5.200\$52.00 1 @\$5.200\$52.00 1 @\$5.200\$52.00 1 @\$5.200\$52.00 1 @\$5.200\$52.00 1 @\$5.200\$52.00 1 @\$5.200\$52.00 1 @\$5.200\$52.00 1 @\$5.200\$52.00 1 @\$5.200\$52.00 1 @\$5.200\$52.00 1 @\$5.200\$52.00 1 @\$5.200\$52.00 1 @\$\$5.200\$52.00 1 @\$\$5.200\$52.00 1 @\$\$5.200\$52.00 1 @\$\$5.200\$52.00 1 @\$\$5.200\$52.00 1 @\$\$5.200\$52.00 1 @\$\$5.200\$52.00 1 @\$\$5.200\$52.00 1 @\$\$5.200\$52.00 1 @\$\$5.200\$52.00 1 @\$\$5.200\$52.00 1 @\$\$5.200\$52.00 1 @\$\$5.200\$52.00 1 @\$\$5.200\$52.00 1 @\$\$5.200\$52.00 1 @\$\$5.200\$52.00 1 @\$\$5.200\$52.00 1 @\$\$5.200\$52.00 1 @\$\$5.200\$52.00 1 @\$\$5.200\$52.00 1 @\$\$5.200\$52.00 1 @\$\$5.200\$52.00 1 @\$\$5.200\$52.00 1 @\$\$5.200\$52.00 1 @\$\$5.200\$52.00 1 @\$\$5.200\$52.00 1 @\$\$5.200\$52.00 1 @\$\$5.200\$52.00 1 @\$\$5.200\$52.00 1 @\$\$5.200                                                                                                                                                                                                                                                                                                                                                                                                                                                    | DEAL PROFIT                                                                                                                                                                                                                                                                                                                                                                                                                                      | TOTAL PROFIT   \$765.00   \$765.00   \$765.00   \$765.00   \$765.00   \$765.00   \$765.00   \$765.00   \$765.00   \$765.00   \$765.00   \$765.00   \$765.00   \$765.00   \$765.00   \$765.00   \$765.00   \$765.00   \$765.00   \$765.00   \$765.00   \$765.00   \$765.00   \$765.00   \$765.00   \$765.00   \$765.00   \$765.00   \$765.00   \$765.00   \$765.00   \$765.00   \$765.00   \$765.00   \$765.00   \$765.00   \$765.00   \$765.00   \$765.00   \$765.00   \$765.00   \$765.00   \$765.00   \$765.00   \$765.00   \$765.00   \$765.00   \$765.00   \$765.00   \$765.00   \$765.00   \$765.00   \$765.00   \$765.00   \$765.00   \$765.00   \$765.00   \$765.00   \$765.00   \$765.00   \$765.00   \$765.00   \$765.00   \$765.00   \$765.00   \$765.00   \$765.00   \$765.00   \$765.00   \$765.00   \$765.00   \$765.00   \$765.00   \$765.00   \$765.00   \$765.00   \$765.00   \$765.00   \$765.00   \$765.00   \$765.00   \$765.00   \$765.00   \$765.00   \$765.00   \$765.00   \$765.00   \$765.00   \$765.00   \$765.00   \$765.00   \$765.00   \$765.00   \$765.00   \$765.00   \$765.00   \$765.00   \$765.00   \$765.00   \$765.00   \$765.00   \$765.00   \$765.00   \$765.00   \$765.00   \$765.00   \$765.00   \$765.00   \$765.00   \$765.00   \$765.00   \$765.00   \$765.00   \$765.00   \$765.00   \$765.00   \$765.00   \$765.00   \$765.00   \$765.00   \$765.00   \$765.00   \$765.00   \$765.00   \$765.00   \$765.00   \$765.00   \$765.00   \$765.00   \$765.00   \$765.00   \$765.00   \$765.00   \$765.00   \$765.00   \$765.00   \$765.00   \$765.00   \$765.00   \$765.00   \$765.00   \$765.00   \$765.00   \$765.00   \$765.00   \$765.00   \$765.00   \$765.00   \$765.00   \$765.00   \$765.00   \$765.00   \$765.00   \$765.00   \$765.00   \$765.00   \$765.00   \$765.00   \$765.00   \$765.00   \$765.00   \$765.00   \$765.00   \$765.00   \$765.00   \$765.00   \$765.00   \$765.00   \$765.00   \$765.00   \$765.00   \$765.00   \$765.00   \$765.00   \$765.00   \$765.00   \$765.00   \$765.00   \$765.00   \$765.00   \$765.00   \$765.00   \$765.00   \$765.00   \$765.00   \$765.00   \$765.00   \$765.00   \$765.00   \$765.00   \$765.00   \$765.00   \$765.00   \$765.00   \$765.00   \$765.00   \$765.00   \$765.00   \$765.00   \$765.00   \$765.00   \$765.00   \$765.00                                                                         | TOTAL   PROFIT   \$767.00                                                                                                                                                                                                                                     |
| 79.33% payback Win Ratio: 1 in 13.2 5 sets per case  18 POSTINGS  PAYS OUT\$2,475.00 IDEAL PROFIT\$645.00  FORM 3538C \$1.00 per card                                                                                                                                                                                                                                                                                                                                                                                                                                                                                                                                                                                                                                                                                                                                                                                                                                                                                                                                                                                                                                                                                                                                                                                                                                                                                                                                                                                                                                                                                                                                                                                                                                                                                                                                                                                                                                                                                                                                                                                                                                                                                                                                                                                                                                                                               | 75.95% payback Win Ratio: 1 in 14.2 5 sets per case  18 POSTINGS  PAYS OUT                                                                                                                                                                                                                                                                                                                                                                       | 75.95% payback Win Ratio: 1 in 79.0 5 sets per case  20 POSTINGS  PAYS OUT                                                                                                                                                                                                                                                                                                                                                                                                                                                                                                                                                                                                                                                                                                                                                                                                                                                                                                                                                                                                                                                                                                                                                                                                                                                                                                                                                                                                                                                                                                                                                                                                                                                                                                                                                                                                                                                                                                                                                                                                                                                                                                                                                                                                                                                                                                                                    | 74.37% payback Win Ratio: 1 in 92.9 5 sets per case  18 POSTINGS  PAYS OUT\$2,350.00 IDEAL PROFIT\$810.00  FORM 3541C \$2.00 per card                                                                                                                         |
| 3,160 cards @ \$1.00\$3,160.00  PAYS OUT 3 @\$200.00\$600.00 6 @\$100.00\$600.00 12 @\$5.00\$500.00 12 @\$5.00\$500.00 300 @\$1.00\$200.00 300 @\$1.00\$300.00  74.68% payback Win Ratio: 1 in 9.6 5 sets per case                                                                                                                                                                                                                                                                                                                                                                                                                                                                                                                                                                                                                                                                                                                                                                                                                                                                                                                                                                                                                                                                                                                                                                                                                                                                                                                                                                                                                                                                                                                                                                                                                                                                                                                                                                                                                                                                                                                                                                                                                                                                                                                                                                                                  | 3,040 cards @ \$1.00\$3,040.00  PAYS OUT  9 @\$100.00\$900.00  8 @\$100.00\$900.00  5 @\$50.00\$250.00  5 @\$50.00\$25.00  253 @\$2.00\$506.00  253 @\$2.00\$506.00  84.9% payback Win Ratio: 1 in 10.7  5 sets per case                                                                                                                                                                                                                         | 3,360 cards @ \$2.00\$6,720.00  PAYS OUT 4 @\$500.00 .\$2000.00 4 @\$500.00 .\$2000.00 12 @\$50.00 .\$600.00 12 @\$50.00 .\$600.00 13 @\$55.00 .\$500.00 14 @\$50.00 .\$500.00 15 @\$55.00 .\$200.00 15 @\$55.00 .\$200.00 16 @\$50.00 .\$350.00 16 @\$50.00 .\$350.00 16 @\$50.00 .\$350.00 16 @\$50.00 .\$350.00 16 @\$50.00 .\$350.00 16 @\$50.00 .\$350.00 16 @\$50.00 .\$350.00 16 @\$50.00 .\$350.00 17 @\$50.00 .\$350.00 18 @\$50.00 .\$50.00 18 @\$50.00 .\$50.00 19 @\$50.00 .\$20.00 10 @\$50.00 .\$20.00 10 @\$50.00 .\$20.00 10 @\$50.00 .\$20.00 10 @\$50.00 .\$32.00 12 @\$50.00 .\$32.00 12 @\$50.00 .\$32.00 12 @\$50.00 .\$32.00 12 @\$50.00 .\$32.00 12 @\$50.00 .\$32.00 12 @\$50.00 .\$32.00 12 @\$50.00 .\$32.00 12 @\$50.00 .\$32.00 12 @\$50.00 .\$32.00 12 @\$50.00 .\$32.00 12 @\$50.00 .\$32.00 12 @\$50.00 .\$32.00 12 @\$50.00 .\$32.00                                                                                                                                                                                                                                                                                                                                                                                                                                                                                                                                                                                                                                                                                                                                                                                                                                                                                                                                                                                                                                                                                                                                                                                                                                                                                                                                                                                                                                                                                                                                          | 3,200 cards @ \$2.00\$6,400.00  PAYS OUT 4 @\$400.00.\$1600.00 4 @\$300.00.\$1200.00 8 @\$100.00\$800.00 5 @\$55.00\$250.00 6 @\$25.00\$150.00 75% payback Win Ratio: 1 in 91.4 5 sets per case                                                               |
| PAYS OUT\$2,360.00 IDEAL PROFIT\$800.00                                                                                                                                                                                                                                                                                                                                                                                                                                                                                                                                                                                                                                                                                                                                                                                                                                                                                                                                                                                                                                                                                                                                                                                                                                                                                                                                                                                                                                                                                                                                                                                                                                                                                                                                                                                                                                                                                                                                                                                                                                                                                                                                                                                                                                                                                                                                                                             | 19 POSTINGS PAYS OUT\$2,581.00 IDEAL PROFIT\$459.00                                                                                                                                                                                                                                                                                                                                                                                              | PAYS OUT\$5,416.00 IDEAL PROFIT\$1,304.00                                                                                                                                                                                                                                                                                                                                                                                                                                                                                                                                                                                                                                                                                                                                                                                                                                                                                                                                                                                                                                                                                                                                                                                                                                                                                                                                                                                                                                                                                                                                                                                                                                                                                                                                                                                                                                                                                                                                                                                                                                                                                                                                                                                                                                                                                                                                                                     | PAYS OUT\$4,800.00 IDEAL PROFIT\$1,600.00                                                                                                                                                                                                                     |
| FORM 3542C \$2.00 per card 2,600 cards @ \$2.00\$5,200.00 PAYS OUT 8 @\$200.00 .\$1600.00 8 @\$100.00 .\$1600.00 6 @\$200.00 .\$1500.00 27 @\$26.00 .\$702.00 7 @\$100.00 .\$150.00 110 @\$4.00 .\$440.00 1 \$600.00 .\$560.00 118 @\$4.00 .\$440.00 1 \$650.00 .\$560.00 118 @\$4.00 .\$472.00 1 @\$55.00 .\$550.00 .\$550.00 .\$550.00 .\$60.00 1 @\$34.00 .\$488.00 4 @\$16.00\$488.00 4 @\$16.00\$64.00                                                                                                                                                                                                                                                                                                                                                                                                                                                                                                                                                                                                                                                                                                                                                                                                                                                                                                                                                                                                                                                                                                                                                                                                                                                                                                                                                                                                                                                                                                                                                                                                                                                                                                                                                                                                                                                                                                                                                                                                         | FORM 3543C \$2.00 per card 3,920 cards @ \$2.00 \$7,840.00 PAYS OUT #ULTIPLE WINNERS 16 @\$313.00 .\$2504.00 4 @\$55.00\$200.00 4 @\$55.00\$100.00 12 @\$5.00\$100.00 12 @\$5.00\$100.00 12 @\$5.00\$480.00 240 @\$2.00\$480.00 216 @\$2.00\$432.00                                                                                                                                                                                              | FORM 3544C \$2.00 per card 3,240 cards @ \$2.00\$6,480.00 PAYS OUT \$9 @\$300.00 .\$2700.00 14 @\$100.00 .\$1400.00 .\$150.00 \$2 @\$300.00 .\$2814.00 2 @\$300.00 .\$600.00 1 @\$220.00 .\$220.00 1 @\$220.00 .\$220.00 1 @\$220.00 .\$220.00 1 @\$220.00 .\$220.00 1 @\$200.00 .\$200.00 240 @\$2.00 .\$480.00 1 @\$120.00 .\$70.00 \$70.00 \$70.00 \$70.00 \$70.00 \$70.00 \$70.00 \$70.00 \$70.00 \$70.00 \$70.00 \$70.00 \$70.00 \$70.00 \$70.00 \$70.00 \$70.00 \$70.00 \$70.00 \$70.00 \$70.00 \$70.00 \$70.00 \$70.00 \$70.00 \$70.00 \$70.00 \$70.00 \$70.00 \$70.00 \$70.00 \$70.00 \$70.00 \$70.00 \$70.00 \$70.00 \$70.00 \$70.00 \$70.00 \$70.00 \$70.00 \$70.00 \$70.00 \$70.00 \$70.00 \$70.00 \$70.00 \$70.00 \$70.00 \$70.00 \$70.00 \$70.00 \$70.00 \$70.00 \$70.00 \$70.00 \$70.00 \$70.00 \$70.00 \$70.00 \$70.00 \$70.00 \$70.00 \$70.00 \$70.00 \$70.00 \$70.00 \$70.00 \$70.00 \$70.00 \$70.00 \$70.00 \$70.00 \$70.00 \$70.00 \$70.00 \$70.00 \$70.00 \$70.00 \$70.00 \$70.00 \$70.00 \$70.00 \$70.00 \$70.00 \$70.00 \$70.00 \$70.00 \$70.00 \$70.00 \$70.00 \$70.00 \$70.00 \$70.00 \$70.00 \$70.00 \$70.00 \$70.00 \$70.00 \$70.00 \$70.00 \$70.00 \$70.00 \$70.00 \$70.00 \$70.00 \$70.00 \$70.00 \$70.00 \$70.00 \$70.00 \$70.00 \$70.00 \$70.00 \$70.00 \$70.00 \$70.00 \$70.00 \$70.00 \$70.00 \$70.00 \$70.00 \$70.00 \$70.00 \$70.00 \$70.00 \$70.00 \$70.00 \$70.00 \$70.00 \$70.00 \$70.00 \$70.00 \$70.00 \$70.00 \$70.00 \$70.00 \$70.00 \$70.00 \$70.00 \$70.00 \$70.00 \$70.00 \$70.00 \$70.00 \$70.00 \$70.00 \$70.00 \$70.00 \$70.00 \$70.00 \$70.00 \$70.00 \$70.00 \$70.00 \$70.00 \$70.00 \$70.00 \$70.00 \$70.00 \$70.00 \$70.00 \$70.00 \$70.00 \$70.00 \$70.00 \$70.00 \$70.00 \$70.00 \$70.00 \$70.00 \$70.00 \$70.00 \$70.00 \$70.00 \$70.00 \$70.00 \$70.00 \$70.00 \$70.00 \$70.00 \$70.00 \$70.00 \$70.00 \$70.00 \$70.00 \$70.00 \$70.00 \$70.00 \$70.00 \$70.00 \$70.00 \$70.00 \$70.00 \$70.00 \$70.00 \$70.00 \$70.00 \$70.00 \$70.00 \$70.00 \$70.00 \$70.00 \$70.00 \$70.00 \$70.00 \$70.00 \$70.00 \$70.00 \$70.00 \$70.00 \$70.00 \$70.00 \$70.00 \$70.00 \$70.00 \$70.00 \$70.00 \$70.00 \$70.00 \$70.00 \$70.00 \$70.00 \$70.00 \$70.00 \$70.00 \$70.00 \$70.00 \$70.00 \$70.00 \$70.00 \$70.00 \$70.00 \$70.00 \$70.00 \$70.00 \$70.00 \$70.00 \$70.00 \$70.00 \$70.00 \$70.00 \$70.00 \$70.00 \$70.00 \$70.00 \$70.00 \$70.00 \$70.00 \$70.00 |                                                                                                                                                                                                                                                               |
| Win Ratio: 1 in 9.3 5 sets per case  44 POSTINGS  PAYS OUT                                                                                                                                                                                                                                                                                                                                                                                                                                                                                                                                                                                                                                                                                                                                                                                                                                                                                                                                                                                                                                                                                                                                                                                                                                                                                                                                                                                                                                                                                                                                                                                                                                                                                                                                                                                                                                                                                                                                                                                                                                                                                                                                                                                                                                                                                                                                                          | Win Ratio: 1 in 14.2 4 sets per case  24 POSTINGS  PAYS OUT                                                                                                                                                                                                                                                                                                                                                                                      | Win Ratio: 1 in 11.5 5 sets per case  18 POSTINGS  PAYS OUT\$4,890.00 IDEAL PROFIT\$1,590.00                                                                                                                                                                                                                                                                                                                                                                                                                                                                                                                                                                                                                                                                                                                                                                                                                                                                                                                                                                                                                                                                                                                                                                                                                                                                                                                                                                                                                                                                                                                                                                                                                                                                                                                                                                                                                                                                                                                                                                                                                                                                                                                                                                                                                                                                                                                  |                                                                                                                                                                                                                                                               |