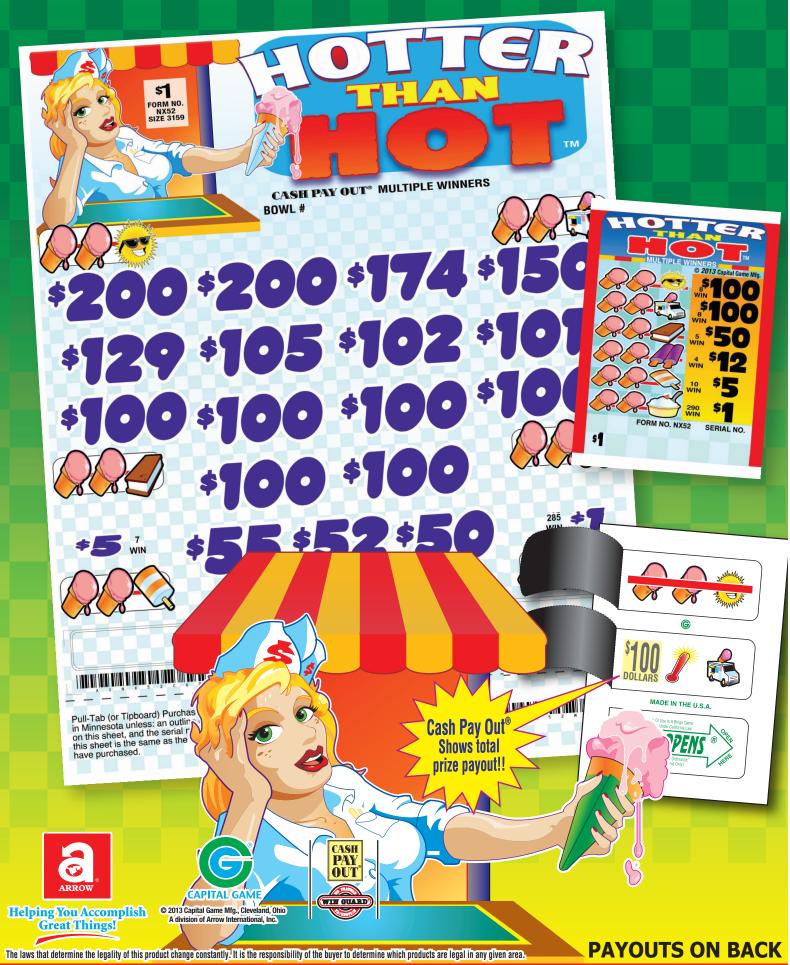

### FORM NX52 **\$1.00** per card

,159 cards @ \$1.00

..... \$3,159.00

**MULTIPLE WINNERS** 

PAYS OUT

@\$100.00...\$800.00
@\$100.00...\$250.00
@\$5.00...\$250.00
@\$5.00...\$48.00
0@\$5.00...\$50.00
0@\$5.00...\$50.00

### PAYS OUT......\$1,118.00 IDEAL PROFIT.....\$461.50 FORM NX53 **\$1.00** per card

@\$100.00...\$900.00
@\$100.00...\$900.00
@\$5.00...\$200.00
@\$5.00...\$40.00
@\$5.00...\$20.00
@\$5.00...\$40.00 **PAYS OUT** 2 4 4 2 2 1 2 8 1 7 2 **MULTIPLE WINNERS** 

### Win Ratio: 1 in 13 **18 POSTINGS** 77.87% payback 4 sets per case

Win Ratio: 1 in 9

4 sets per case

70.85% payback

2 @ \$200.00 \$400.00
1 @ \$174.00 \$174.00
1 @ \$150.00 \$150.00
1 @ \$195.00 \$129.00
1 @ \$119.00 \$105.00
1 @ \$119.00 \$105.00
1 @ \$110.00 \$101.00
1 @ \$110.00 \$101.00
1 @ \$110.00 \$101.00
1 @ \$55.00 \$55.00
1 @ \$55.00 \$55.00
1 @ \$55.00 \$55.00
1 @ \$55.00 \$55.00
1 @ \$55.00 \$55.00
1 @ \$55.00 \$55.00
1 @ \$55.00 \$55.00
1 @ \$55.00 \$55.00
1 @ \$55.00 \$55.00
1 @ \$55.00 \$55.00
1 @ \$55.00 \$55.00
1 @ \$55.00 \$55.00
1 @ \$55.00 \$55.00
1 @ \$55.00 \$55.00
1 @ \$55.00 \$55.00