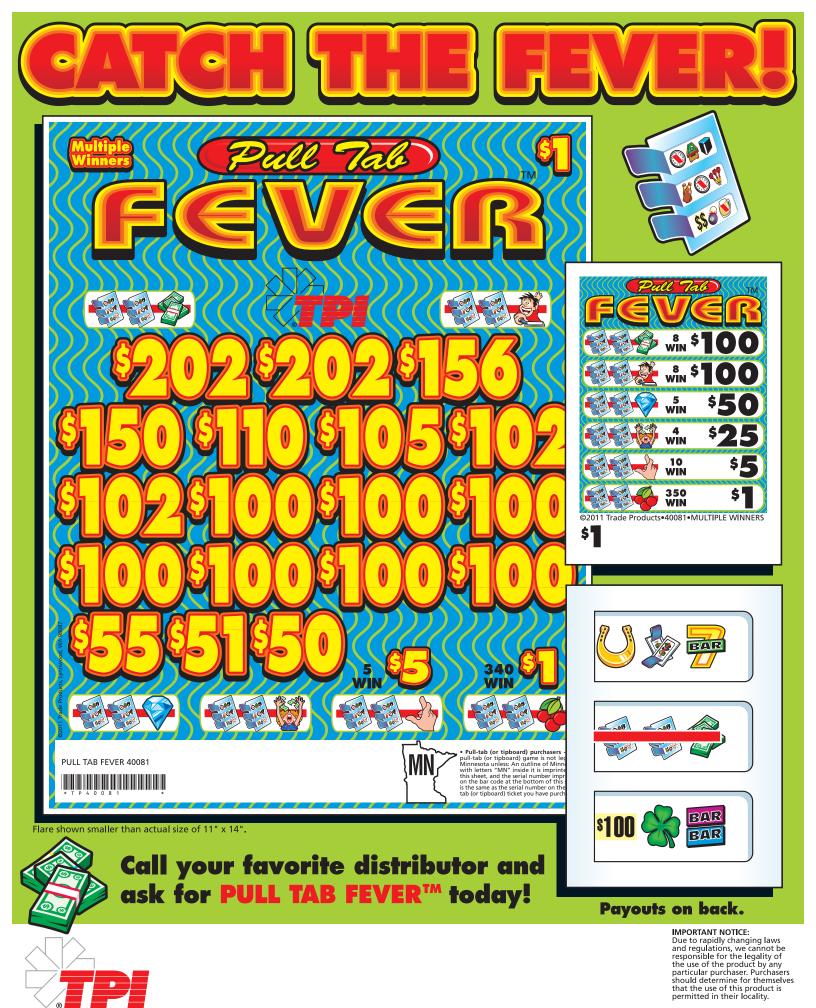

| PULL TAB FEVER / \$1 / N | Vo. 40081 |
|--------------------------|-----------|
| Takes In: 3120 @ 1.00    | \$3120.00 |
| Pays Out:                |           |
| 8 Win @ \$100.00         |           |
| 8 Win @ \$100.00         | \$800.00  |
| 5 Win @ \$ 50.00         | \$250.00  |
| 4 Win @ \$ 25.00         | \$100.00  |
| 10 Win @ \$ 5.00         | \$ 50.00  |

| 10 mm 🔾 🖗          | 0100111111 |          |        |
|--------------------|------------|----------|--------|
| 350 Win @ \$       | 1.00       | \$       | 350.00 |
| Combinations       | 3:         |          |        |
| 2 Win @ \$2        | 02.00      | \$4      | 104.00 |
| 1 Win @ \$1        |            |          |        |
| 1 Win @ \$1        |            |          |        |
| 1 Win @ \$1        |            |          |        |
| 1 Win @ \$1        |            |          |        |
| 2 Win @ \$1        |            |          |        |
| 7 Win @ \$1        |            |          |        |
| 1 Win @ \$         |            |          |        |
|                    |            |          |        |
| 1 Win @ \$         |            |          |        |
| 1 Win @ \$         |            |          |        |
| 1 Win @ \$         |            |          |        |
| 3 Win @ \$         |            |          |        |
| 20 Win @ \$        | 2.00       | \$       | 40.00  |
| 300 Win @ \$       | 1.00       | \$       | 300,00 |
| <b>TOTAL PAY 0</b> |            |          |        |
| <b>GROSS PROF</b>  |            |          |        |
| 75% pay out •      |            |          |        |
|                    | STED WI    |          | ,      |
|                    | aximum L   |          |        |
| 400Z 1VI           |            | ust bale |        |