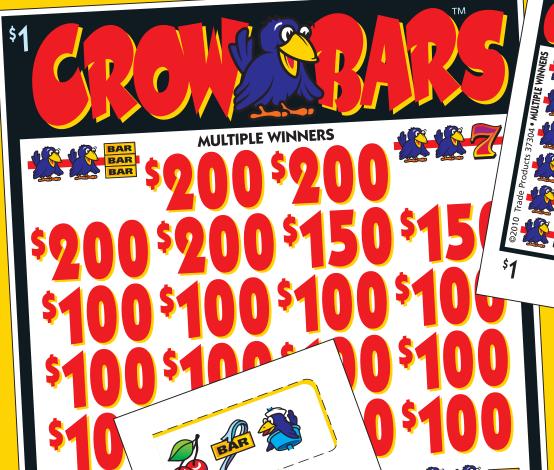

### CROW BARS / \$1 / No. 37304

| UNUVV DANO / OI / NU. 3      | "    | )U4      |
|------------------------------|------|----------|
| Takes In: 3160 @ 1.00        | \$3  | 3160.00  |
| Pays Out:                    |      |          |
| 2 Win @ \$200.00             | \$   | 400.00   |
| 2 Win @ \$200.00             | \$   | 400.00   |
| 7 Win @ \$100.00             | .\$  | 700.00   |
| 7 Win @ \$100.00             | .\$  | 700.00   |
| 2 Win @ \$ 50.00             | .\$  | 100.00   |
| 2 Win @ \$ 50.00             | .\$  | 100.00   |
| Combinations:                |      |          |
| 4 Win @ \$200.00             | .\$  | 800.00   |
| 2 Win @ \$150.00             |      |          |
| 12 Win @ \$100.00            | .\$  | 1200.00  |
| 2 Win @ \$ 50.00             | .\$  | 100.00   |
| TOTAL PAY OUT:               | .\$2 | 2400.00  |
| GROSS PROFIT:                |      | \$760.00 |
| 75% pay out • 25% profit • 4 |      |          |
| 20 POSTED WINNER             | ₹S   |          |
| \$206 Maximum Last 9         | ۱۵*  | ^        |