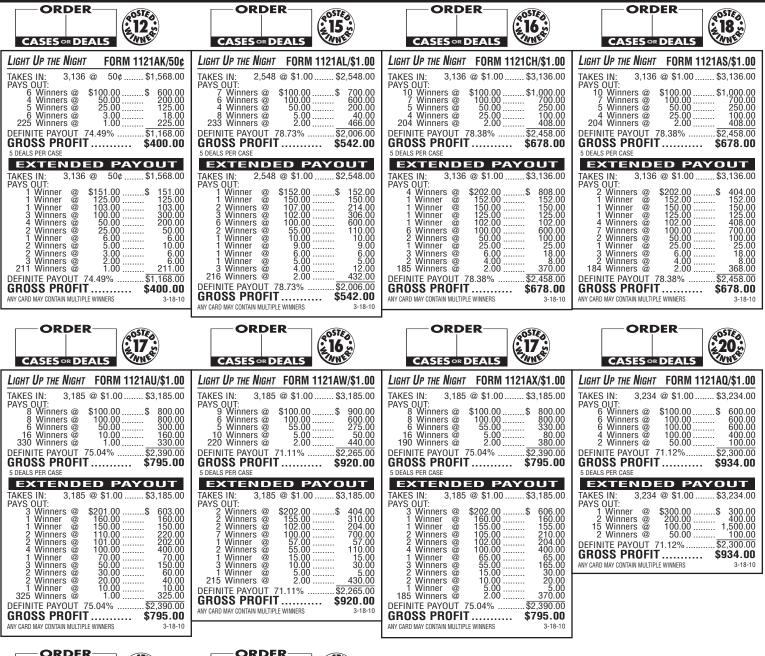

MULTIPLE WINNERS IMPORTANT NOTICE: Due to rapidly changing laws and regulations, we cannot be responsible for the legality of the use of this product by any particular purchase. Each purchaser should determine for themselves that the use of this product is permitted in their locally. Games with a ticket count exceeding 4.000, the top individual prior protect the S500 or lase throat packs.

Games with a ticket count exceeding 4,000, the top individual prize greater than \$500 or less than a 65% player payout and progressive pull-tab games are not available for sale in Pennsylvania, Louisiana, and Mississippi.

©2010 INTERNATIONAL GAMCO, INC. ALL RIGHTS RESERVED 04-06-10



## Light Up The Night<sup>™</sup> MN Extended Payouts