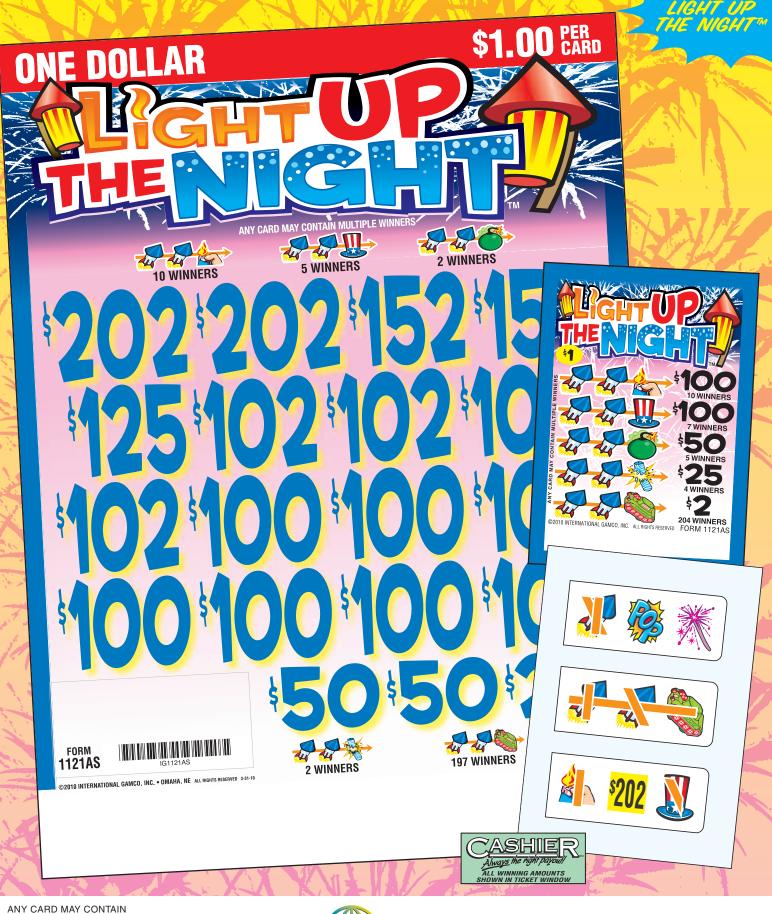

MULTIPLE WINNERS IMPORTANT NOTICE: Due to rapidly changing laws and regulations, we cannot be responsible for the legality of the use of this product by any particular purchase. Each purchaser should determine for themselves that the use of this product is permitted in their locally. Games with a ticket count exceeding 4.000, the top individual prior protect the S500 or lase throat packs.

Games with a ticket count exceeding 4,000, the top individual prize greater than \$500 or less than a 65% player payout and progressive pull-tab games are not available for sale in Pennsylvania, Louisiana, and Mississippi.

©2010 INTERNATIONAL GAMCO, INC. ALL RIGHTS RESERVED 04-06-10



## Light Up The Night<sup>™</sup> MN Extended Payouts