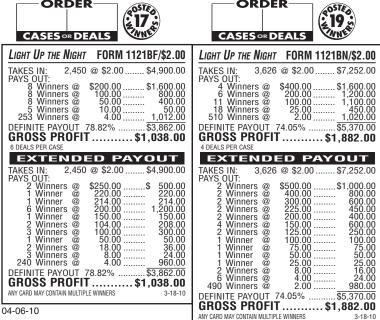

MULTIPLE WINNERS IMPORTANT NOTICE: Due to rapidly changing laws and regulations, we cannot be responsible for the legality of the use of this product by any particular purchase. Each purchaser should determine for themselves that the use of this product is permitted in their locally. Games with a ticket count exceeding 4.000, the top individual prior protect the S500 or lase throat packs.

Games with a ticket count exceeding 4,000, the top individual prize greater than \$500 or less than a 65% player payout and progressive pull-tab games are not available for sale in Pennsylvania, Louisiana, and Mississippi.

©2010 INTERNATIONAL GAMCO, INC. ALL RIGHTS RESERVED 04-06-10



## Light Up The Night<sup>™</sup> MN Extended Payouts