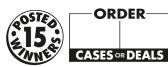

| Jackass!                                                                                                                                                          | FORM 1125AS/\$1.00                                                                                                   |
|-------------------------------------------------------------------------------------------------------------------------------------------------------------------|----------------------------------------------------------------------------------------------------------------------|
| TAKES IN: 3,136<br>PAYS OUT:                                                                                                                                      | @ \$1.00 \$3,136.00                                                                                                  |
| 10 Winners @<br>7 Winners @<br>5 Winners @<br>4 Winners @<br>204 Winners @<br>DEFINITE PAYOUT 7                                                                   | \$100.00 \$1,000.00<br>100.00 700.00<br>50.00 250.00<br>25.00 100.00<br>2.00 408.00<br>78.38% \$2,458.00<br>\$678.00 |
| EXTENDE                                                                                                                                                           | ED PAYOUT                                                                                                            |
|                                                                                                                                                                   | @ \$1.00 \$3,136.00                                                                                                  |
| PAYS OUT:  2 Winners @ 1 Winner @ 1 Winner @ 4 Winners @ 7 Winners @ 2 Winners @ 3 Winners @ 3 Winners @ 2 Winners @ 184 Winners @ DEFINITE PAYOUT 7 GROSS PROFII | 125.00                                                                                                               |