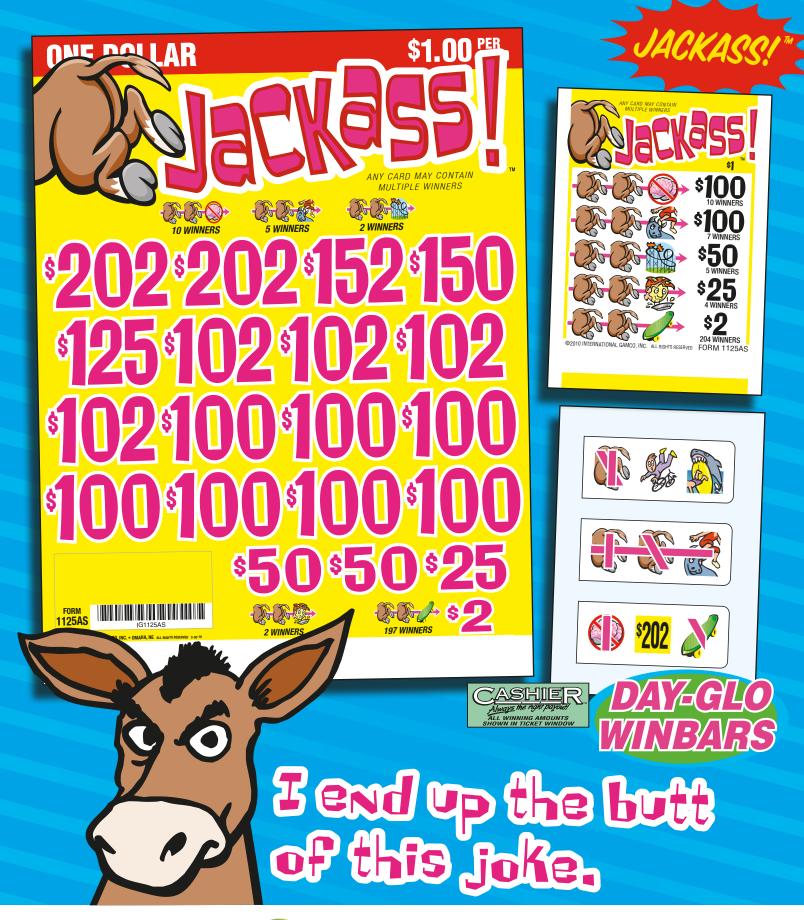

| Jackass!                                                                                                                                                          | FORM 1125AS/\$1.00                                                                                                   |
|-------------------------------------------------------------------------------------------------------------------------------------------------------------------|----------------------------------------------------------------------------------------------------------------------|
| TAKES IN: 3,136<br>PAYS OUT:                                                                                                                                      | @ \$1.00 \$3,136.00                                                                                                  |
| 10 Winners @<br>7 Winners @<br>5 Winners @<br>4 Winners @<br>204 Winners @<br>DEFINITE PAYOUT 7                                                                   | \$100.00 \$1,000.00<br>100.00 700.00<br>50.00 250.00<br>25.00 100.00<br>2.00 408.00<br>78.38% \$2,458.00<br>\$678.00 |
| EXTENDE                                                                                                                                                           | ED PAYOUT                                                                                                            |
|                                                                                                                                                                   | @ \$1.00 \$3,136.00                                                                                                  |
| PAYS OUT:  2 Winners @ 1 Winner @ 1 Winner @ 4 Winners @ 7 Winners @ 2 Winners @ 3 Winners @ 3 Winners @ 2 Winners @ 184 Winners @ DEFINITE PAYOUT 7 GROSS PROFII | 125.00                                                                                                               |