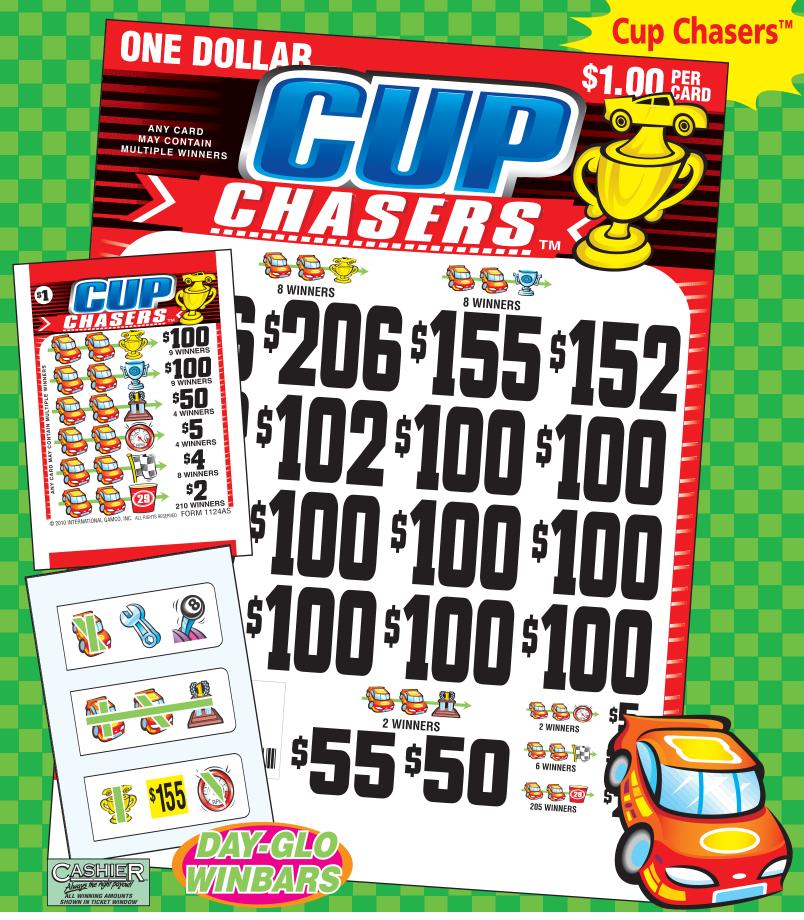

| TAKES IN: 3,136 @ \$1.00 \$3,136.00 PAYS OUT: 9 Winners @ \$100.00 \$900.00 9 Winners @ \$100.00 \$900.00 4 Winners @ \$50.00 20.00 2 Winners @ \$100.00 \$20.00 8 Winners @ \$100.00 \$20.00 2 Winners @ \$100.00 \$20.00 2 Winners @ \$100.00 \$20.00 2 Winners @ \$100.00 \$20.00 5 DEALS PER CASE  ***********************************                                                                                                                                                                                                                                                                                                                                                                                                                                                                                                                                                                                                                                                                                                                                                                                                                                                                                                                                                                                                                                                                                                                                                                                                                                                                                                                                                                                                                                                                                                                                                                                                                                                                                                                                                                                           | CUP CHASE              | RS FORI                | VI 1124AS/\$1.00       |
|--------------------------------------------------------------------------------------------------------------------------------------------------------------------------------------------------------------------------------------------------------------------------------------------------------------------------------------------------------------------------------------------------------------------------------------------------------------------------------------------------------------------------------------------------------------------------------------------------------------------------------------------------------------------------------------------------------------------------------------------------------------------------------------------------------------------------------------------------------------------------------------------------------------------------------------------------------------------------------------------------------------------------------------------------------------------------------------------------------------------------------------------------------------------------------------------------------------------------------------------------------------------------------------------------------------------------------------------------------------------------------------------------------------------------------------------------------------------------------------------------------------------------------------------------------------------------------------------------------------------------------------------------------------------------------------------------------------------------------------------------------------------------------------------------------------------------------------------------------------------------------------------------------------------------------------------------------------------------------------------------------------------------------------------------------------------------------------------------------------------------------------|------------------------|------------------------|------------------------|
| 9 Winners @ \$100.00 \$900.00 900.00 4 Winners @ 50.00 200.00 4 Winners @ 5.00 200.00 200.00 8 Winners @ 5.00 200.00 200.00 4 Winners @ 5.00 200.00 200.00 200.00 200.00 200.00 200.00 200.00 200.00 200.00 200.00 200.00 200.00 200.00 200.00 200.00 200.00 200.00 200.00 200.00 200.00 200.00 200.00 200.00 200.00 200.00 200.00 200.00 200.00 200.00 200.00 200.00 200.00 200.00 200.00 200.00 200.00 200.00 200.00 200.00 200.00 200.00 200.00 200.00 200.00 200.00 200.00 200.00 200.00 200.00 200.00 200.00 200.00 200.00 200.00 200.00 200.00 200.00 200.00 200.00 200.00 200.00 200.00 200.00 200.00 200.00 200.00 200.00 200.00 200.00 200.00 200.00 200.00 200.00 200.00 200.00 200.00 200.00 200.00 200.00 200.00 200.00 200.00 200.00 200.00 200.00 200.00 200.00 200.00 200.00 200.00 200.00 200.00 200.00 200.00 200.00 200.00 200.00 200.00 200.00 200.00 200.00 200.00 200.00 200.00 200.00 200.00 200.00 200.00 200.00 200.00 200.00 200.00 200.00 200.00 200.00 200.00 200.00 200.00 200.00 200.00 200.00 200.00 200.00 200.00 200.00 200.00 200.00 200.00 200.00 200.00 200.00 200.00 200.00 200.00 200.00 200.00 200.00 200.00 200.00 200.00 200.00 200.00 200.00 200.00 200.00 200.00 200.00 200.00 200.00 200.00 200.00 200.00 200.00 200.00 200.00 200.00 200.00 200.00 200.00 200.00 200.00 200.00 200.00 200.00 200.00 200.00 200.00 200.00 200.00 200.00 200.00 200.00 200.00 200.00 200.00 200.00 200.00 200.00 200.00 200.00 200.00 200.00 200.00 200.00 200.00 200.00 200.00 200.00 200.00 200.00 200.00 200.00 200.00 200.00 200.00 200.00 200.00 200.00 200.00 200.00 200.00 200.00 200.00 200.00 200.00 200.00 200.00 200.00 200.00 200.00 200.00 200.00 200.00 200.00 200.00 200.00 200.00 200.00 200.00 200.00 200.00 200.00 200.00 200.00 200.00 200.00 200.00 200.00 200.00 200.00 200.00 200.00 200.00 200.00 200.00 200.00 200.00 200.00 200.00 200.00 200.00 200.00 200.00 200.00 200.00 200.00 200.00 200.00 200.00 200.00 200.00 200.00 200.00 200.00 200.00 200.00 200.00 200.00 200.00 200.00 200.00 200.00 200.00 200.00 200.00 200.00 200.00 200.00 200.00 200.00 200.00 200.00 200     | TAKES IN:              | 3,136 @ \$1.0          | 00 \$3,136.00          |
| 4 Winners @ 5.00 20.00 210 Winners @ 2.00 420.00 DEFINITE PAYOUT 78.83% \$2.472.00 GROSS PROFIT \$664.00  5 DEALS PER CASE  EXTENDED PAYOUT TAKES IN: 3,136 @ \$1.00 \$3,136.00 PAYS OUT: 2 Winners @ \$206.00 \$412.00 1 Winner @ 155.00 155.00 1 Winner @ 155.00 155.00 2 Winners @ 102.00 204.00 10 Winners @ 102.00 204.00 10 Winners @ 100.00 1,000.00 1 Winner @ 55.00 50.00 1 Winner @ 55.00 50.00 1 Winner @ 150.00 10.00 1 Winner @ 150.00 10.00 2 Winners @ 100.00 10.00 3 Winners @ 100.00 10.00 1 Winner @ 100.00 10.00 1 Winners @ 2.00 396.00 DEFINITE PAYOUT 78.83% \$2.472.00  GROSS PROFIT \$664.00                                                                                                                                                                                                                                                                                                                                                                                                                                                                                                                                                                                                                                                                                                                                                                                                                                                                                                                                                                                                                                                                                                                                                                                                                                                                                         | 9 Winner               | ം ത ി 100 0            | 0 900 00               |
| DEFINITE PAYOUT 78.83%   \$2,472.00   GROSS PROFIT   \$664.00   \$664.00   \$5 DEALS PER CASE     EXTENDED PAYOUT   TAKES IN: 3,136 @ \$1.00   \$3,136.00   PAYS OUT: 2 Winners @ \$206.00   \$412.00   1 Winner @ 155.00   155.00   1 Winner @ 150.00   100.00   100.00   100.00   100.00   100.00   100.00   100.00   100.00   100.00   100.00   100.00   100.00   100.00   100.00   100.00   100.00   100.00   100.00   100.00   100.00   100.00   100.00   100.00   100.00   100.00   100.00   100.00   100.00   100.00   100.00   100.00   100.00   100.00   100.00   100.00   100.00   100.00   100.00   100.00   100.00   100.00   100.00   100.00   100.00   100.00   100.00   100.00   100.00   100.00   100.00   100.00   100.00   100.00   100.00   100.00   100.00   100.00   100.00   100.00   100.00   100.00   100.00   100.00   100.00   100.00   100.00   100.00   100.00   100.00   100.00   100.00   100.00   100.00   100.00   100.00   100.00   100.00   100.00   100.00   100.00   100.00   100.00   100.00   100.00   100.00   100.00   100.00   100.00   100.00   100.00   100.00   100.00   100.00   100.00   100.00   100.00   100.00   100.00   100.00   100.00   100.00   100.00   100.00   100.00   100.00   100.00   100.00   100.00   100.00   100.00   100.00   100.00   100.00   100.00   100.00   100.00   100.00   100.00   100.00   100.00   100.00   100.00   100.00   100.00   100.00   100.00   100.00   100.00   100.00   100.00   100.00   100.00   100.00   100.00   100.00   100.00   100.00   100.00   100.00   100.00   100.00   100.00   100.00   100.00   100.00   100.00   100.00   100.00   100.00   100.00   100.00   100.00   100.00   100.00   100.00   100.00   100.00   100.00   100.00   100.00   100.00   100.00   100.00   100.00   100.00   100.00   100.00   100.00   100.00   100.00   100.00   100.00   100.00   100.00   100.00   100.00   100.00   100.00   100.00   100.00   100.00   100.00   100.00   100.00   100.00   100.00   100.00   100.00   100.00   100.00   100.00   100.00   100.00   100.00   100.00   100.00   100.00   100.00   100.00   100.00   100 | 4 Winner<br>4 Winner   | s @ 50.0<br>s @ 5.0    | 0 200.00<br>0 20.00    |
| DEFINITE PAYOUT 78.83%   \$2,472.00   GROSS PROFIT   \$664.00   \$664.00   \$5 DEALS PER CASE     EXTENDED PAYOUT   TAKES IN: 3,136 @ \$1.00   \$3,136.00   PAYS OUT: 2 Winners @ \$206.00   \$412.00   1 Winner @ 155.00   155.00   1 Winner @ 150.00   100.00   100.00   100.00   100.00   100.00   100.00   100.00   100.00   100.00   100.00   100.00   100.00   100.00   100.00   100.00   100.00   100.00   100.00   100.00   100.00   100.00   100.00   100.00   100.00   100.00   100.00   100.00   100.00   100.00   100.00   100.00   100.00   100.00   100.00   100.00   100.00   100.00   100.00   100.00   100.00   100.00   100.00   100.00   100.00   100.00   100.00   100.00   100.00   100.00   100.00   100.00   100.00   100.00   100.00   100.00   100.00   100.00   100.00   100.00   100.00   100.00   100.00   100.00   100.00   100.00   100.00   100.00   100.00   100.00   100.00   100.00   100.00   100.00   100.00   100.00   100.00   100.00   100.00   100.00   100.00   100.00   100.00   100.00   100.00   100.00   100.00   100.00   100.00   100.00   100.00   100.00   100.00   100.00   100.00   100.00   100.00   100.00   100.00   100.00   100.00   100.00   100.00   100.00   100.00   100.00   100.00   100.00   100.00   100.00   100.00   100.00   100.00   100.00   100.00   100.00   100.00   100.00   100.00   100.00   100.00   100.00   100.00   100.00   100.00   100.00   100.00   100.00   100.00   100.00   100.00   100.00   100.00   100.00   100.00   100.00   100.00   100.00   100.00   100.00   100.00   100.00   100.00   100.00   100.00   100.00   100.00   100.00   100.00   100.00   100.00   100.00   100.00   100.00   100.00   100.00   100.00   100.00   100.00   100.00   100.00   100.00   100.00   100.00   100.00   100.00   100.00   100.00   100.00   100.00   100.00   100.00   100.00   100.00   100.00   100.00   100.00   100.00   100.00   100.00   100.00   100.00   100.00   100.00   100.00   100.00   100.00   100.00   100.00   100.00   100.00   100.00   100.00   100.00   100.00   100.00   100.00   100.00   100.00   100.00   100.00   100 | 8 Winner<br>210 Winner | rs @ 4.0<br>rs @ 2.0   | 0 32.00<br>0 420.00    |
| TAKES IN: 3,136 @ \$1.00                                                                                                                                                                                                                                                                                                                                                                                                                                                                                                                                                                                                                                                                                                                                                                                                                                                                                                                                                                                                                                                                                                                                                                                                                                                                                                                                                                                                                                                                                                                                                                                                                                                                                                                                                                                                                                                                                                                                                                                                                                                                                                             | DEFINITE PAY           | OUT 78.83%             | \$2,472.00             |
| TAKES IN: 3,136 @ \$1.00\$3,136.00 PAYS OUT: 2 Winners @ \$206.00\$412.00 155.00 155.00 155.00 155.00 155.00 155.00 155.00 155.00 155.00 155.00 160.00 10 Winners @ 102.00 204.00 10 Winners @ 100.00 1,000.00 1 Winner @ 55.00 55.00 100.00 1 Winner @ 50.00 50.00 1 Winner @ 12.00 12.00 10 Winner @ 12.00 12.00 10 Winner @ 6.00 6.00 10 Winner @ 6.00 6.00 10 Winner @ 6.00 10.00 10.00 10.00 10.00 10.00 10.00 10.00 10.00 10.00 10.00 10.00 10.00 10.00 10.00 10.00 10.00 10.00 10.00 10.00 10.00 10.00 10.00 10.00 10.00 10.00 10.00 10.00 10.00 10.00 10.00 10.00 10.00 10.00 10.00 10.00 10.00 10.00 10.00 10.00 10.00 10.00 10.00 10.00 10.00 10.00 10.00 10.00 10.00 10.00 10.00 10.00 10.00 10.00 10.00 10.00 10.00 10.00 10.00 10.00 10.00 10.00 10.00 10.00 10.00 10.00 10.00 10.00 10.00 10.00 10.00 10.00 10.00 10.00 10.00 10.00 10.00 10.00 10.00 10.00 10.00 10.00 10.00 10.00 10.00 10.00 10.00 10.00 10.00 10.00 10.00 10.00 10.00 10.00 10.00 10.00 10.00 10.00 10.00 10.00 10.00 10.00 10.00 10.00 10.00 10.00 10.00 10.00 10.00 10.00 10.00 10.00 10.00 10.00 10.00 10.00 10.00 10.00 10.00 10.00 10.00 10.00 10.00 10.00 10.00 10.00 10.00 10.00 10.00 10.00 10.00 10.00 10.00 10.00 10.00 10.00 10.00 10.00 10.00 10.00 10.00 10.00 10.00 10.00 10.00 10.00 10.00 10.00 10.00 10.00 10.00 10.00 10.00 10.00 10.00 10.00 10.00 10.00 10.00 10.00 10.00 10.00 10.00 10.00 10.00 10.00 10.00 10.00 10.00 10.00 10.00 10.00 10.00 10.00 10.00 10.00 10.00 10.00 10.00 10.00 10.00 10.00 10.00 10.00 10.00 10.00 10.00 10.00 10.00 10.00 10.00 10.00 10.00 10.00 10.00 10.00 10.00 10.00 10.00 10.00 10.00 10.00 10.00 10.00 10.00 10.00 10.00 10.00 10.00 10.00 10.00 10.00 10.00 10.00 10.00 10.00 10.00 10.00 10.00 10.00 10.00 10.00 10.00 10.00 10.00 10.00 10.00 10.00 10.00 10.00 10.00 10.00 10.00 10.00 10.00 10.00 10.00 10.00 10.00 10.00 10.00 10.00 10.00 10.00 10.00 10.00 10.00 10.00 10.00 10.00 10.00 10.00 10.00 10.00 10.00 10.00 10.00 10.00 10.00 10.00 10.00 10.00 10.00 10.00 10.00 10.00 10.00 10.00 10.00 10.00 10.00 10.00 10.00 10.00 10.00 10.00 10.00 10.00 10.00 10.0             |                        | OFII                   | \$664.00               |
| PAYS OUT: 2                                                                                                                                                                                                                                                                                                                                                                                                                                                                                                                                                                                                                                                                                                                                                                                                                                                                                                                                                                                                                                                                                                                                                                                                                                                                                                                                                                                                                                                                                                                                                                                                                                                                                                                                                                                                                                                                                                                                                                                                                                                                                                                          |                        |                        |                        |
| 2 Winners @ \$206.00 \$412.00 155.00 155.00 155.00 150.00 150.00 150.00 150.00 150.00 150.00 150.00 150.00 150.00 150.00 10 Winners @ 100.00 1.000.00 1 Winner @ 55.00 55.00 150.00 1 Winner @ 12.00 12.00 1 Winner @ 8.00 8.00 1 Winner @ 6.00 6.00 2 Winners @ 5.00 10.00 10.00 10.00 10.00 10.00 10.00 10.00 10.00 10.00 10.00 10.00 10.00 10.00 10.00 10.00 10.00 10.00 10.00 10.00 10.00 10.00 10.00 10.00 10.00 10.00 10.00 10.00 10.00 10.00 10.00 10.00 10.00 10.00 10.00 10.00 10.00 10.00 10.00 10.00 10.00 10.00 10.00 10.00 10.00 10.00 10.00 10.00 10.00 10.00 10.00 10.00 10.00 10.00 10.00 10.00 10.00 10.00 10.00 10.00 10.00 10.00 10.00 10.00 10.00 10.00 10.00 10.00 10.00 10.00 10.00 10.00 10.00 10.00 10.00 10.00 10.00 10.00 10.00 10.00 10.00 10.00 10.00 10.00 10.00 10.00 10.00 10.00 10.00 10.00 10.00 10.00 10.00 10.00 10.00 10.00 10.00 10.00 10.00 10.00 10.00 10.00 10.00 10.00 10.00 10.00 10.00 10.00 10.00 10.00 10.00 10.00 10.00 10.00 10.00 10.00 10.00 10.00 10.00 10.00 10.00 10.00 10.00 10.00 10.00 10.00 10.00 10.00 10.00 10.00 10.00 10.00 10.00 10.00 10.00 10.00 10.00 10.00 10.00 10.00 10.00 10.00 10.00 10.00 10.00 10.00 10.00 10.00 10.00 10.00 10.00 10.00 10.00 10.00 10.00 10.00 10.00 10.00 10.00 10.00 10.00 10.00 10.00 10.00 10.00 10.00 10.00 10.00 10.00 10.00 10.00 10.00 10.00 10.00 10.00 10.00 10.00 10.00 10.00 10.00 10.00 10.00 10.00 10.00 10.00 10.00 10.00 10.00 10.00 10.00 10.00 10.00 10.00 10.00 10.00 10.00 10.00 10.00 10.00 10.00 10.00 10.00 10.00 10.00 10.00 10.00 10.00 10.00 10.00 10.00 10.00 10.00 10.00 10.00 10.00 10.00 10.00 10.00 10.00 10.00 10.00 10.00 10.00 10.00 10.00 10.00 10.00 10.00 10.00 10.00 10.00 10.00 10.00 10.00 10.00 10.00 10.00 10.00 10.00 10.00 10.00 10.00 10.00 10.00 10.00 10.00 10.00 10.00 10.00 10.00 10.00 10.00 10.00 10.00 10.00 10.00 10.00 10.00 10.00 10.00 10.00 10.00 10.00 10.00 10.00 10.00 10.00 10.00 10.00 10.00 10.00 10.00 10.00 10.00 10.00 10.00 10.00 10.00 10.00 10.00 10.00 10.00 10.00 10.00 10.00 10.00 10.00 10.00 10.00 10.00 10.00 10.00 10.00 10.00 10.00 10.00 10.00 10.00 10.0     | TAKES IN:              | 3,136 @ \$1.0          | 00 \$3,136.00          |
| 1 Winner                                                                                                                                                                                                                                                                                                                                                                                                                                                                                                                                                                                                                                                                                                                                                                                                                                                                                                                                                                                                                                                                                                                                                                                                                                                                                                                                                                                                                                                                                                                                                                                                                                                                                                                                                                                                                                                                                                                                                                                                                                                                                                                             | 2 Winner<br>1 Winner   | s @ \$206.0<br>@ 155.0 | 0\$ 412.00<br>0 155.00 |
| 10 Winners  100.00  1,000.00  1,000.00  1  Winner  55.00  55.00  1  Winner  12.00  12.00  12.00  12.00  12.00  12.00  12.00  12.00  12.00  12.00  12.00  12.00  13.00  10.00  12.00  13.00  12.00  13.00  12.00  13.00  12.00  12.00  13.00  12.00  13.00  12.00  13.00  13.00  13.00  13.00  13.00  13.00  13.00  13.00  13.00  13.00  13.00  13.00  13.00  13.00  13.00  13.00  13.00  13.00  13.00  13.00  13.00  13.00  13.00  13.00  13.00  13.00  13.00  13.00  13.00  13.00  13.00  13.00  13.00  13.00  13.00  13.00  13.00  13.00  13.00  13.00  13.00  13.00  13.00  13.00  13.00  13.00  13.00  13.00  13.00  13.00  13.00  13.00  13.00  13.00  13.00  13.00  13.00  13.00  13.00  13.00  13.00  13.00  13.00  13.00  13.00  13.00  13.00  13.00  13.00  13.00  13.00  13.00  13.00  13.00  13.00  13.00  13.00  13.00  13.00  13.00  13.00  13.00  13.00  13.00  13.00  13.00  13.00  13.00  13.00  13.00  13.00  13.00  13.00  13.00  13.00  13.00  13.00  13.00  13.00  13.00  13.00  13.00  13.00  13.00  13.00  13.00  13.00  13.00  13.00  13.00  13.00  13.00  13.00  13.00  13.00  13.00  13.00  13.00  13.00  13.00  13.00  13.00  13.00  13.00  13.00  13.00  13.00  13.00  13.00  13.00  13.00  13.00  13.00  13.00  13.00  13.00  13.00  13.00  13.00  13.00  13.00  13.00  13.00  13.00  13.00  13.00  13.00  13.00  13.00  13.00  13.00  13.00  13.00  13.00  13.00  13.00  13.00  13.00  13.00  13.00  13.00  13.00  13.00  13.00  13.00  13.00  13.00  13.00  13.00  13.00  13.00  13.00  13.00  13.00  13.00  13.00  13.00  13.00  13.00  13.00  13.00  13.00  13.00  13.00  13.00  13.00  13.00  13.00  13.00  13.00  13.00  13.00  13.00  13.00  13.00  13.00  13.00  13.00  13.00  13.00  13.00  13.00  13.00  13.00  13.00  13.00  13.00  13.00  13.00  13.00  13.00  13.00  13.00  13.00  13.00  13.00  13.00  13.00  13.00  13.00  13.00  13.00  13.00  13.00  13.00  13.00  13.00  13.00  13.00  13.00  13.00  13.00  13.00  13.00  13.00  13.00  13.00  13.00  13.00  13.00  13.00  13.00  13.00  13.00  13.00  13.00  13.00  13.00  13.00  13.00  13.00  13.00  13.00  13.00  13.00  13.       | 1 Winner<br>2 Winner   | @ 152.0<br>s @ 102.0   | 0 152.00<br>0 204.00   |
| 1 Winner                                                                                                                                                                                                                                                                                                                                                                                                                                                                                                                                                                                                                                                                                                                                                                                                                                                                                                                                                                                                                                                                                                                                                                                                                                                                                                                                                                                                                                                                                                                                                                                                                                                                                                                                                                                                                                                                                                                                                                                                                                                                                                                             | 10 Winner              | s @ 100.0              | 0 1,000.00<br>55.00    |
| 1 Winner @ 8.00 8.00 1 Winner @ 6.00 6.00 2 Winners @ 5.00 12.00 3 Winners @ 4.00 12.00 198 Winners @ 2.00 396.00 DEFINITE PAYOUT 78.83% \$2,472.00 GROSS PROFIT \$664.00                                                                                                                                                                                                                                                                                                                                                                                                                                                                                                                                                                                                                                                                                                                                                                                                                                                                                                                                                                                                                                                                                                                                                                                                                                                                                                                                                                                                                                                                                                                                                                                                                                                                                                                                                                                                                                                                                                                                                            | 1 Winner               | @ 50.0                 | 0 50.00<br>12.00       |
| 1 Winner @ 6.00 6.00 2 Winners @ 5.00 12.00 3 Winners @ 4.00 12.00 198 Winners @ 2.00 396.00 DEFINITE PAYOUT 78.83% \$2,472.00 GROSS PROFIT \$664.00                                                                                                                                                                                                                                                                                                                                                                                                                                                                                                                                                                                                                                                                                                                                                                                                                                                                                                                                                                                                                                                                                                                                                                                                                                                                                                                                                                                                                                                                                                                                                                                                                                                                                                                                                                                                                                                                                                                                                                                 | 1 Winner               | @ 12.0<br>@ 8.0        | 0 12.00                |
| 3 Winners @ 4.00 12.00<br>198 Winners @ 2.00 396.00<br>DEFINITE PAYOUT 78.83% \$2,472.00<br>GROSS PROFIT \$664.00                                                                                                                                                                                                                                                                                                                                                                                                                                                                                                                                                                                                                                                                                                                                                                                                                                                                                                                                                                                                                                                                                                                                                                                                                                                                                                                                                                                                                                                                                                                                                                                                                                                                                                                                                                                                                                                                                                                                                                                                                    | 1 Winner<br>2 Winner   | _@ 6.0<br>s @ 5.0      | 0 10.00                |
| DEFINITE PAYOUT 78.83% \$2,472.00 <b>GROSS PROFIT</b> \$664.00                                                                                                                                                                                                                                                                                                                                                                                                                                                                                                                                                                                                                                                                                                                                                                                                                                                                                                                                                                                                                                                                                                                                                                                                                                                                                                                                                                                                                                                                                                                                                                                                                                                                                                                                                                                                                                                                                                                                                                                                                                                                       | 3 Winner               | s@ 4.0<br>s@ 20        | 0 12.00<br>0 396.00    |
| GROSS PROFIT \$664.00                                                                                                                                                                                                                                                                                                                                                                                                                                                                                                                                                                                                                                                                                                                                                                                                                                                                                                                                                                                                                                                                                                                                                                                                                                                                                                                                                                                                                                                                                                                                                                                                                                                                                                                                                                                                                                                                                                                                                                                                                                                                                                                | DEFINITE PAY           | OUT 78.83%             | \$2,472.00             |
|                                                                                                                                                                                                                                                                                                                                                                                                                                                                                                                                                                                                                                                                                                                                                                                                                                                                                                                                                                                                                                                                                                                                                                                                                                                                                                                                                                                                                                                                                                                                                                                                                                                                                                                                                                                                                                                                                                                                                                                                                                                                                                                                      | GROSS PR               | OFIT                   | \$664.00               |
| ANY CARD MAY CONTAIN MOLTIPLE WINNERS 3-18-10                                                                                                                                                                                                                                                                                                                                                                                                                                                                                                                                                                                                                                                                                                                                                                                                                                                                                                                                                                                                                                                                                                                                                                                                                                                                                                                                                                                                                                                                                                                                                                                                                                                                                                                                                                                                                                                                                                                                                                                                                                                                                        | ANY CARD MAY CONTAI    | N MULTIPLE WINNERS     | 3-18-10                |