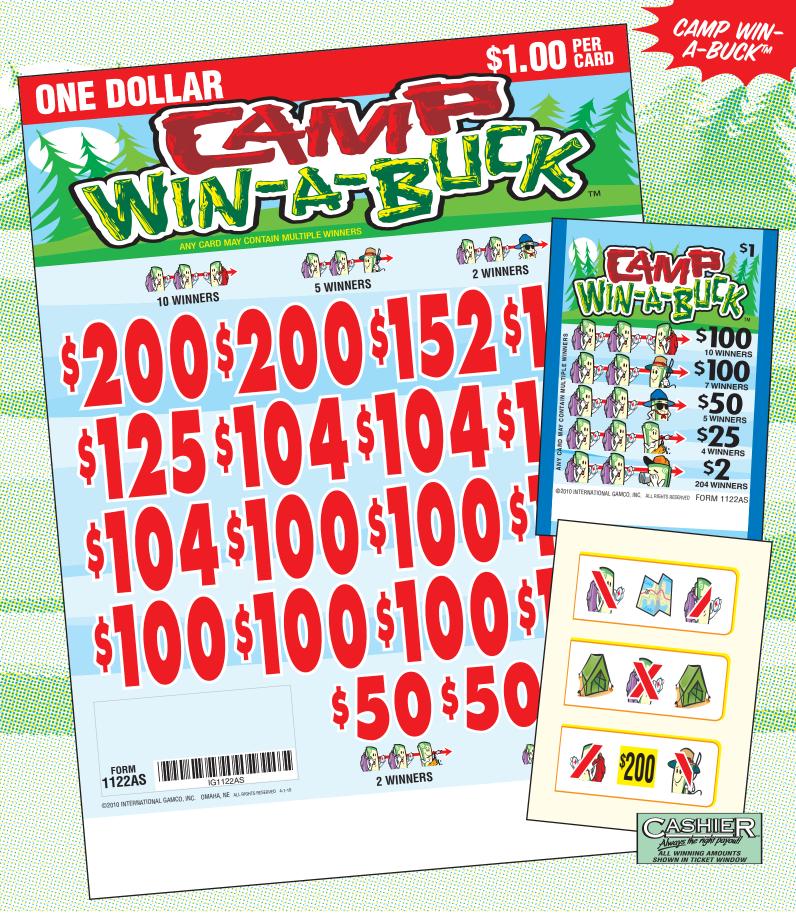

ANY CARD MAY CONTAIN MULTIPLE WINNERS

IMPORTANT NOTICE: Due to rapidly changing laws and regulations, we cannot be responsible for the legality of the use of this product by any particular purchase. Each purchase should determine for themselves that the use of this product is permitted in their locality. Games with a ticket court exceeding 4,000, the top individual prize greater than \$500 or less than a 65% player payout and progressive pull-tab games are not available for sale in Pennsylvania, Louisiana, and Mississippi.

## **CAMP WIN-A-BUCK**<sup>™</sup> MN Extended Payouts