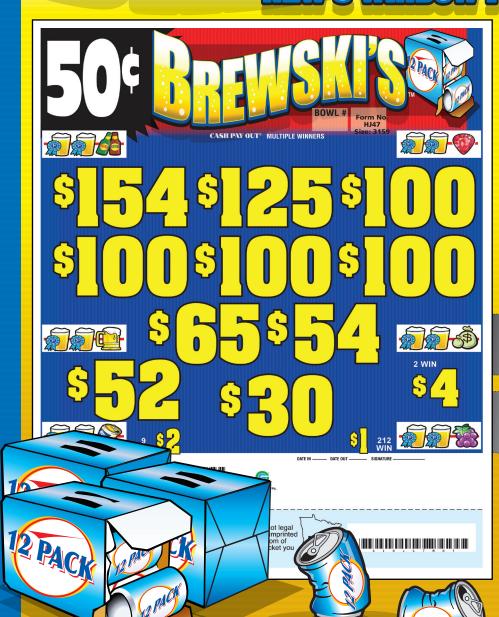

## **BREWSKI'S**<sup>TM</sup>

Payouts with a ticket count exceeding 4,000 and/or a prize pay out less than 65% and/or with prizes exceeding \$500.00 are not available for sale in Pennsylvania, Louisiana and Mississippi.