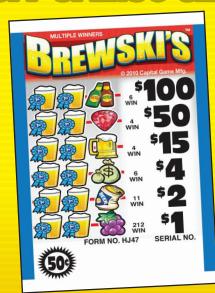

## **BREWSKI'S**<sup>TM</sup>

Payouts with a ticket count exceeding 4,000 and/or a prize pay out less than 65% and/or with prizes exceeding \$500.00 are not available for sale in Pennsylvania, Louisiana and Mississippi.